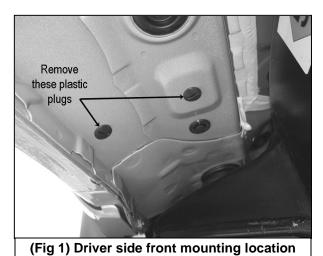

## **PROCEDURE:**

- 1. REMOVE CONTENTS FROM BOX. VERIFY ALL PARTS ARE PRESENT. READ INSTRUCTIONS CAREFULLY.
- 2. Starting on the driver side front of the vehicle, use a flat screw driver to remove the plastic plugs, (Figure 1). Partially attach drivers side front Mounting Bracket to vehicle using the included (2) 8mm x 30mm Hex Bolts, (2) 8mm Lock Washers and (2) 8mm Flat Washers, (Figure 2). Repeat this step for installing the driver's side rear Mounting Bracket, (Figure 3).
- **3.** Align the threaded inserts on the Side Bar with the slots on the Mounting Brackets. Attach Sidebar to Mounting Brackets with the included (4) 8mm x 30mm Hex Bolts, (4) 8mm Flat Washers and (4) 8mm Lock Washers, **(Figure 3)**. Do not tighten hardware at this time.
- 4. Level and adjust the Sidebar properly and tighten all hardware.
- 5. Repeat Steps 2-4 for installing passenger Sidebar.
- **6.** Do periodic inspections to the installation to make sure that all hardware is secure and tight.