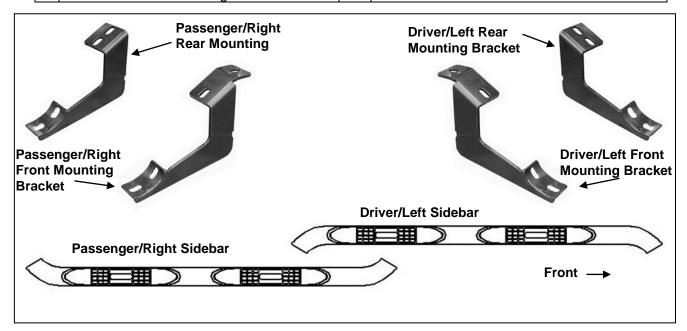

## **PARTS LIST:**

| 1 | Driver/Left Sidebar                    | 1  | Passenger/Right Rear Mounting Bracket |
|---|----------------------------------------|----|---------------------------------------|
| 1 | Passenger/Right Sidebar                | 16 | 8-1.25mm x 30mm Hex Bolts             |
| 1 | Driver/Left Front Mounting Bracket     | 16 | 8mm Lock Washers                      |
| 1 | Passenger/Right Front Mounting Bracket | 16 | 8mm ID x 24mm OD x 2mm Flat Washers   |
| 1 | Driver/Left Rear Mounting Bracket      |    |                                       |

## **PROCEDURE:**

- 1. REMOVE CONTENTS FROM BOX. VERIFY ALL PARTS ARE PRESENT. READ INSTRUCTIONS CAREFULLY.
- 2. Starting on the driver side front of the vehicle, use a flat screw driver to remove the plastic plugs, (Figure 1). Partially attach drivers side front Mounting Bracket to vehicle using the included (2) 8mm x 30mm Hex Bolts, (2) 8mm Lock Washers and (2) 8mm Flat Washers, (Figure 2). Repeat this step for installing the driver's side rear Mounting Bracket, (Figure 3).
- **3.** Align the threaded inserts on the Side Bar with the slots on the Mounting Brackets. Attach Sidebar to Mounting Brackets with the included (4) 8mm x 30mm Hex Bolts, (4) 8mm Flat Washers and (4) 8mm Lock Washers, **(Figure 3)**. Do not tighten hardware at this time.
- 4. Level and adjust the Sidebar properly and tighten all hardware.
- 5. Repeat Steps 2-4 for installing passenger Sidebar.
- **6.** Do periodic inspections to the installation to make sure that all hardware is secure and tight.