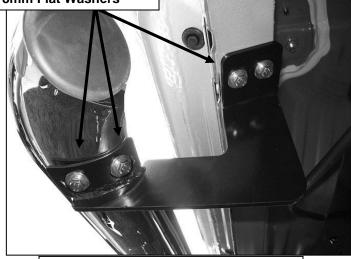

## **PROCEDURE:**

- 1. REMOVE CONTENTS FROM BOX. VERIFY ALL PARTS ARE PRESENT. READ INSTRUCTIONS CAREFULLY.
- 2. Starting on the driver side front of the vehicle, use a flat screw driver to remove the plastic plugs, (Figure 1). Partially attach drivers side front Mounting Bracket to vehicle using the included (2) 8mm x 30mm Hex Bolts, (2) 8mm Lock Washers and (2) 8mm Flat Washers, (Figure 2). Repeat this step for installing the driver's side rear Mounting Bracket, (Figure 3).
- **3.** Align the threaded inserts on the Side Bar with the slots on the Mounting Brackets. Attach Sidebar to Mounting Brackets with the included (4) 8mm x 30mm Hex Bolts, (4) 8mm Flat Washers and (4) 8mm Lock Washers, **(Figure 3)**. Do not tighten hardware at this time.
- 4. Level and adjust the Sidebar properly and tighten all hardware.
- 5. Repeat Steps 2-4 for installing passenger Sidebar.
- **6.** Do periodic inspections to the installation to make sure that all hardware is secure and tight.

## **Driver Side Installation Pictured**

**8mm Flat Washers** 

8mm x 30mm Hex Bolts 8mm Lock Washers

olts

(Fig 2) Driver side front Bracket pictured

(Fig 3) Driver side rear Bracket pictured