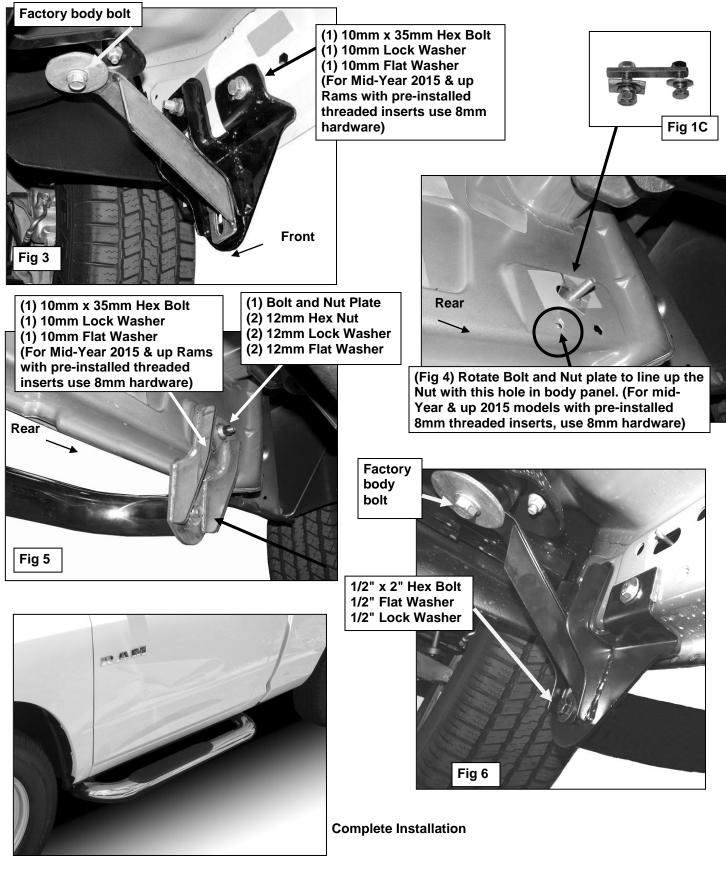

## **PROCEDURE:**

- 1. REMOVE CONTENTS FROM BOX. VERIFY ALL PARTS ARE PRESENT. READ INSTRUCTIONS CAREFULLY BEFORE STARTING INSTALLATION.
- 2. Starting at the passenger side-front of the vehicle, remove the tape covering the factory oval holes in the inner body panel located by the front tire.
- 3. Select (1) 10mm Bolt Plate and partially thread a Plastic Retainer onto it, (Fig 1A). Insert the Bolt Plate into the oval hole, (Fig 1B). Once the Bolt Plate is inserted, hold the Bolt end with one hand and tighten the Plastic Retainer with your other hand until it is tight against the body panel. IMPORTANT: The Plastic Retainer is designed to prevent the Bolt Plate from falling into the body cavity and to aid in installing the Mounting Bracket.

- 4. Next, partially thread a Plastic Retainer onto the threaded end of a 12mm Bolt /10mm Nut Plate, (Fig 1C).Insert the Bolt and Nut Plate with Plastic Retainer into the factory oval hole, (Figure 1B). FOR MID-YEAR 2015 & UP MODELS WITH PRE-INSTALLED 8mm THREADED INSERTS, SKIP THIS STEP AND PROCEED TO STEP 5.
- 5. Select the passenger side front Mounting Bracket. Position the Mounting Bracket onto the 10mm Bolt Plate. Secure the Bracket to the Bolt Plate with (1) 10mm flat washer, (1) 10mm lock washer & (1) 10mm Hex Nut (Figure 3). Do not tighten at this time. Rotate the 12mm Bolt/10mm Nut plate until the threaded Nut end lines up with the remaining hole in the Mounting Bracket and body. Thread (1) 10mm x 35mm Hex Bolt, (1) 10mm Flat Washer and (1) 10mm Lock Washer into the threaded nut plate. For mid-year 2015 & up Rams equipped with pre-installed 8mm threaded inserts, substitute (1) 8mm x 30mm Hex Bolt, (1) 8mm Flat Washer and (1) 8mm Lock Washer for the 10mm hardware. Snug but do not tighten hardware at this time.
- 6. Remove the passenger side front factory body bolt. Select the passenger side Front Support Bracket. Insert the factory body bolt through the Support Bracket and up into its original position, (Figure 3). Line the other end of the Support Bracket up with the oval hole in the Front Mounting Bracket. Snug but do not tighten hardware at this time.
- Move to the passenger side rear of the vehicle and remove the tape covering the factory oval hole in the inner body panel as described in Step 2. Thread a Plastic Retainer onto the threaded end of a Bolt and Nut Plate, (Figures 1C & 4). Insert the Bolt and Nut Plate into the factory hole, (see Steps 3 & 4).
- 8. Select the passenger side rear Mounting Bracket. Position the Mounting Bracket onto the installed Bolt and Nut Plate. Secure it with (1) 12mm Flat Washer, (1) 12mm Lock Washer and (1) 12mm Hex Nut, (Figure 5). Do not tighten at this time. Rotate the Bolt and Nut plate until the threaded Nut end lines up with the remaining hole in the Mounting Bracket and body. Thread (1) 10mm x 35mm Hex Bolt, (1) 10mm Flat Washer and (1) 10mm Lock Washer into the threaded nut on the Bolt and Nut Plate. For mid-year 2015 Rams equipped with pre-installed 8mm threaded inserts at rear location, there is no need to align threaded nut with bracket and body. Instead, substitute (1) 8mm x 30mm Hex Bolt, (1) 8mm Flat Washer and (1) 8mm Lock Washer for the 10mm hardware. Snug, but do not tighten hardware at this time.
- 9. Select the passenger Sidebar and fasten it to the front Mounting Bracket and Support Bracket with the included (1) 1/2" x 2" Hex Bolt, (1) 1/2" Lock Washer and (1) 1/2" Flat Washer, (Figure 6). Do not tighten hardware at this time. Attach the Sidebar to the Rear Mounting Bracket with (1) 1/2" x 2" Hex Bolt, (1) 1/2" Lock Washer and (1) 1/2" Flat Washer, (Figure 5).
- **10.** Level and align Sidebar properly and tighten all hardware including the factory body bolt.
- **11.** Repeat Steps 2-10 for driver Sidebar installation.
- **12.** Do periodic inspections to the installation to make sure all hardware is secure and tight.