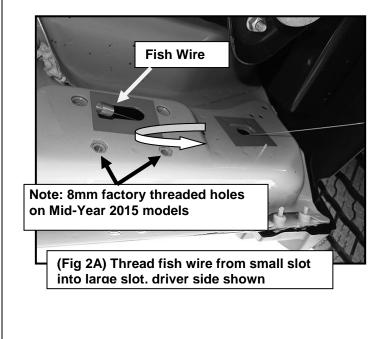

FOR MID-YEAR 2015 & UP MODELS IT WILL BE NECESSARY TO USE THE 10MM FISH WIRE TO INSTALL THIS BOLT PLATE. Insert fish wire into small slot and fish it until threaded end is present at large slot (Figure 2A). Pull this end out slightly and thread 10mm bolt plate onto end of fish wire (Figure 2B). Carefully feed bolt plate into rocker panel by pulling on opposite end of fish wire. Align 10mm bolt in slot and remove fish wire. Thread the 10mm plastic retainer down the bolt plate until it is flush against the sheet metal. (Figure 2C)