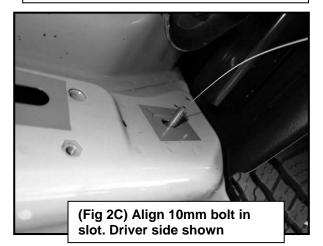

FOR MID-YEAR 2015 & UP MODELS IT WILL BE NECESSARY TO USE THE 10MM FISH WIRE TO INSTALL THIS BOLT PLATE. Insert fish wire into small slot and fish it until threaded end is present at large slot (Figure 2A). Pull this end out slightly and thread 10mm bolt plate onto end of fish wire (Figure 2B). Carefully feed bolt plate into rocker panel by pulling on opposite end of fish wire. Align 10mm bolt in slot and remove fish wire. Thread the 10mm plastic retainer down the bolt plate until it is flush against the sheet metal. (Figure 2C)