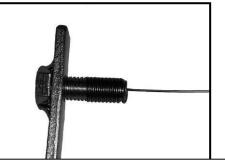

FOR MID-YEAR 2015 & UP MODELS IT WILL BE NECESSARY TO USE THE 10MM FISH WIRE TO INSTALL THIS BOLT PLATE. Insert fish wire into small slot and fish it until threaded end is present at large slot (Figure 2A). Pull this end out slightly and thread 10mm bolt plate onto end of fish wire (Figure 2B). Carefully feed bolt plate into rocker panel by pulling on opposite end of fish wire. Align 10mm bolt in slot and remove fish wire. Thread the 10mm plastic retainer down the bolt plate until it is flush against the sheet metal. (Figure 2C)

#### 3" ROUND & 4" OVAL SIDEBAR (90-DEG BENT END) 09-15 DODGE RAM 1500 REGULAR CAB 10-15 DODGE RAM 25-3500 REGULAR CAB

(Fig 2B) Thread 10mm bolt plate onto fish wire. Be careful not to pull other end of fish wire from rocker panel slot