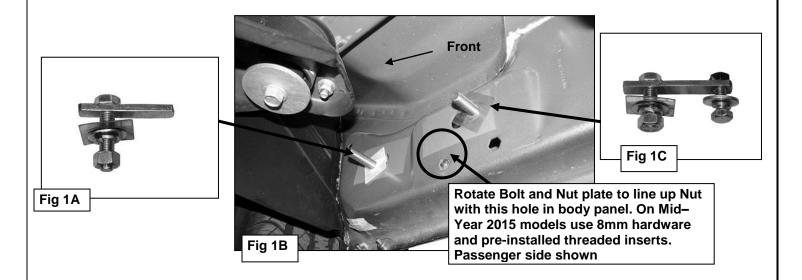

## **PROCEDURE:**

- 1. REMOVE CONTENTS FROM BOX. VERIFY ALL PARTS ARE PRESENT. READ INSTRUCTIONS CAREFULLY BEFORE STARTING INSTALLATION.
- 2. Starting at the passenger side-front of the vehicle, remove the tape covering the factory oval holes in the inner body panel located by the front tire.
- 3. Select (1) 10mm Bolt Plate and partially thread a Plastic Retainer onto it, (Fig 1A). Insert the Bolt Plate into the oval hole, (Fig 1B). Once the Bolt Plate is inserted, hold the Bolt end with one hand and tighten the Plastic Retainer with your other hand until it is tight against the body panel. IMPORTANT: The Plastic Retainer is designed to prevent the Bolt Plate from falling into the body cavity and to aid in installing the Mounting Bracket.

- 4. Next, partially thread a Plastic Retainer onto the threaded end of a 12mm Bolt /10mm Nut Plate, (Fig 1C).Insert the Bolt and Nut Plate with Plastic Retainer into the factory oval hole, (Figure 1B). FOR MID-YEAR 2015 & UP MODELS WITH PRE-INSTALLED 8mm THREADED INSERTS, SKIP THIS STEP AND PROCEED TO STEP 5.
- 5. Select the passenger side front Mounting Bracket. Position the Mounting Bracket onto the 10mm Bolt Plate. Secure the Bracket to the Bolt Plate with (1) 10mm flat washer, (1) 10mm lock washer & (1) 10mm Hex Nut (Figure 3). Do not tighten at this time. Rotate the 12mm Bolt/10mm Nut plate until the threaded Nut end lines up with the remaining hole in the Mounting Bracket and body. Thread (1) 10mm x 35mm Hex Bolt, (1) 10mm Flat Washer and (1) 10mm Lock Washer into the threaded nut plate. For mid-year 2015 & up Rams equipped with pre-installed 8mm threaded inserts, substitute (1) 8mm x 30mm Hex Bolt, (1) 8mm Flat Washer and (1) 8mm Lock Washer for the 10mm hardware. Snug but do not tighten hardware at this time.
- 6. Remove the passenger side front factory body bolt. Select the passenger side Front Support Bracket. Insert the factory body bolt through the Support Bracket and up into its original position, (Figure 3). Line the other end of the Support Bracket up with the oval hole in the Front Mounting Bracket. Snug but do not tighten hardware at this time.
- Move to the passenger side rear of the vehicle and remove the tape covering the factory oval hole in the inner body panel as described in Step 2. Thread a Plastic Retainer onto the threaded end of a Bolt and Nut Plate, (Figures 1C & 4). Insert the Bolt and Nut Plate into the factory hole, (see Steps 3 & 4).
- 8. Select the passenger side rear Mounting Bracket. Position the Mounting Bracket onto the installed Bolt and Nut Plate. Secure it with (1) 12mm Flat Washer, (1) 12mm Lock Washer and (1) 12mm Hex Nut, (Figure 5). Do not tighten at this time. Rotate the Bolt and Nut plate until the threaded Nut end lines up with the remaining hole in the Mounting Bracket and body. Thread (1) 10mm x 35mm Hex Bolt, (1) 10mm Flat Washer and (1) 10mm Lock Washer into the threaded nut on the Bolt and Nut Plate. For mid-year 2015 Rams equipped with pre-installed 8mm threaded inserts at rear location, there is no need to align threaded nut with bracket and body. Instead, substitute (1) 8mm x 30mm Hex Bolt, (1) 8mm Flat Washer and (1) 8mm Lock Washer for the 10mm hardware. Snug, but do not tighten hardware at this time.
- 9. Select the passenger Sidebar and fasten it to the front Mounting Bracket and Support Bracket with the included (1) 1/2" x 2" Hex Bolt, (1) 1/2" Lock Washer and (1) 1/2" Flat Washer, (Figure 6). Do not tighten hardware at this time. Attach the Sidebar to the Rear Mounting Bracket with (1) 1/2" x 2" Hex Bolt, (1) 1/2" Lock Washer and (1) 1/2" Flat Washer, (Figure 5).
- **10.** Level and align Sidebar properly and tighten all hardware including the factory body bolt.
- **11.** Repeat Steps 2-10 for driver Sidebar installation.
- **12.** Do periodic inspections to the installation to make sure all hardware is secure and tight.