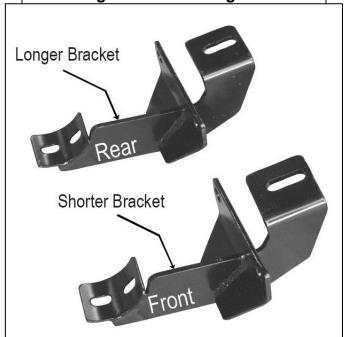

#### **PARTS LIST:**

| 1 | Passenger Sidebar                      | 4  | 10-1.50mm x 25mm Bolt Plates          |
|---|----------------------------------------|----|---------------------------------------|
| 1 | Driver Sidebar                         | 4  | 10mm Nylock Nuts                      |
| 1 | Passenger/Right Front Mounting Bracket | 4  | 10mm ID x 26mm OD x 3mm Flat Washers  |
| 1 | Passenger/Right Rear Mounting Bracket  | 16 | 8-1.25mm x 25mm Hex Head Bolts        |
| 1 | Driver/Left Front Mounting Bracket     | 8  | 8mm Nylock Nuts                       |
| 1 | Driver/Left Rear Mounting Bracket      | 8  | 8mm Lock Washers                      |
|   |                                        | 24 | 8mm ID x 22mm OD x 1.5mm Flat Washers |

## **Passenger Side Mounting Brackets**



## **Driver Side Mounting Brackets**





#### PROCEDURE:

- 1. REMOVE CONTENTS FROM BOX. VERIFY ALL PARTS ARE PRESENT. READ INSTRUCTIONS CAREFULLY BEFORE STARTING INSTALLATION.
- 2. Starting on the driver side rear of the vehicle, insert (1) 10-1.50mm x 25mm Bolt Plate into rectangular hole located in the side panel, so threaded Bolt Plate drops through round hole (Figure 1).
- 3. Partially hang driver side rear Mounting Bracket to already inserted Bolt Plate using the included (1) 10mm Nylock Nut and (1) 10mm Flat Washer to secure it (Figure 2).
  NOTE: Rear Mounting Brackets are ½" longer than front Mounting Brackets and the 10mm mounting tab location on the brackets face the front of the vehicle. Make sure that the vertical mounting locations in the Brackets are on the outer side of