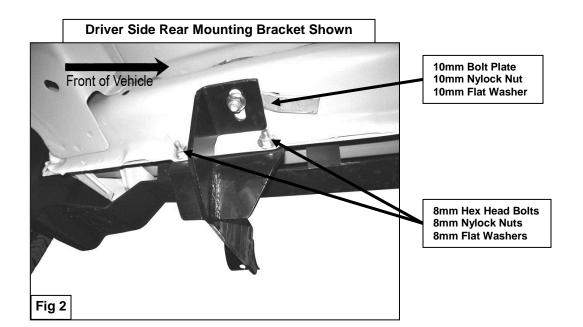

## **Driver Side Mounting Brackets**

#### PROCEDURE:

- 1. REMOVE CONTENTS FROM BOX. VERIFY ALL PARTS ARE PRESENT. READ INSTRUCTIONS CAREFULLY BEFORE STARTING INSTALLATION.
- 2. Starting on the driver side rear of the vehicle, insert (1) 10-1.50mm x 25mm Bolt Plate into rectangular hole located in the side panel, so threaded Bolt Plate drops through round hole (Figure 1).
- 3. Partially hang driver side rear Mounting Bracket to already inserted Bolt Plate using the included (1) 10mm Nylock Nut and (1) 10mm Flat Washer to secure it (Figure 2).
  NOTE: Rear Mounting Brackets are ½" longer than front Mounting Brackets and the 10mm mounting tab location on the brackets face the front of the vehicle. Make sure that the vertical mounting locations in the Brackets are on the outer side of pinch weld.
- **4.** Attach Mounting Bracket to pinch weld using the included (2) 8-1.25mm x 25mm Hex Head Bolts, (2) 8mm Nylock Nuts, and (4) 8mm Flat Washers (**Figure 2**). Do not tighten at this time.
- **5.** Repeat steps 2-4 for driver side front Mounting Bracket.
- **6.** Position driver Sidebar onto Mounting Brackets. Attach Side Bar to Mounting Brackets using the included (4) 8-1.25mm x 25mm Hex Head Bolts, (4) 8mm Lock Washers, and (4) 8mm Flat Washers (**Figure 3**). Do not tighten at this time.
- 7. Level and adjust Side Bar properly; and then tighten all hardware at this time.
- 8. Repeat steps 2-7 for passenger Sidebar.
- **9.** Do periodic inspections to the installation to make sure that all hardware is secure and tight.