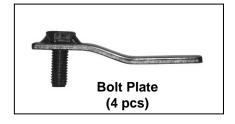

#### **PARTS LIST:**

| 1 | Passenger Sidebar                      | 4  | 10-1.50mm x 25mm Bolt Plates          |
|---|----------------------------------------|----|---------------------------------------|
| 1 | Driver Sidebar                         | 4  | 10mm Nylock Nuts                      |
| 1 | Passenger/Right Front Mounting Bracket | 4  | 10mm ID x 26mm OD x 3mm Flat Washers  |
| 1 | Passenger/Right Rear Mounting Bracket  | 16 | 8-1.25mm x 25mm Hex Head Bolts        |
| 1 | Driver/Left Front Mounting Bracket     | 8  | 8mm Nylock Nuts                       |
| 1 | Driver/Left Rear Mounting Bracket      | 8  | 8mm Lock Washers                      |
|   |                                        | 24 | 8mm ID x 22mm OD x 1.5mm Flat Washers |

## **Passenger Side Mounting Brackets**