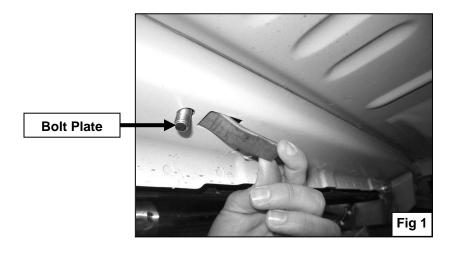

ead Bolts, (4) 8mm Lock Washers, and (4) 8mm Flat Washers (**Figure 3**). Do not tighten at this time.
- 7. Level and adjust Side Bar properly; and then tighten all hardware at this time.
- 8. Repeat steps 2-7 for passenger Sidebar.
- **9.** Do periodic inspections to the installation to make sure that all hardware is secure and tight.

**To protect your investment**, wax this product after installing. Regular waxing is recommended to add a protective layer over the finish. Do not use any type of polish or wax that may contain abrasives that could damage the finish.

**For stainless steel**: Aluminum polish may be used to polish small scratches and scuffs on the finish. Mild soap may be used also to clean the Sidebar.

For gloss black finishes: Mild soap may be used to clean the Sidebar.