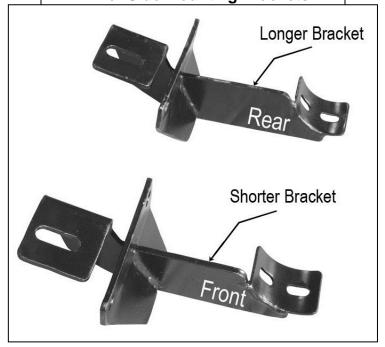

debar                      | 4  | 10-1.50mm x 25mm Bolt Plates          |
|---|----------------------------------------|----|---------------------------------------|
| 1 | Driver Sidebar                         | 4  | 10mm Nylock Nuts                      |
| 1 | Passenger/Right Front Mounting Bracket | 4  | 10mm ID x 26mm OD x 3mm Flat Washers  |
| 1 | Passenger/Right Rear Mounting Bracket  | 16 | 8-1.25mm x 25mm Hex Head Bolts        |
| 1 | Driver/Left Front Mounting Bracket     | 8  | 8mm Nylock Nuts                       |
| 1 | Driver/Left Rear Mounting Bracket      | 8  | 8mm Lock Washers                      |
|   |                                        | 24 | 8mm ID x 22mm OD x 1.5mm Flat Washers |

## **Passenger Side Mounting Brackets**



## **Driver Side Mounting Brackets**





#### PROCEDURE:

- 1. REMOVE CONTENTS FROM BOX. VERIFY ALL PARTS ARE PRESENT. READ INSTRUCTIONS CAREFULLY BEFORE STARTING INSTALLATION.
- 2. Starting on the driver side rear of the vehicle, insert (1) 10-1.50mm x 25mm Bolt Plate into rectangular hole located in the side panel, so threaded Bolt Plate drops through round hole (Figure 1).
- 3. Partially hang driver side rear Mounting Bracket to already inserted Bolt Plate using the included (1) 10mm Nylock Nut and (1) 10mm Flat Washer to secure it (Figure 2).
  NOTE: Rear Mounting Brackets are ½" longer than front Mounting Brackets and the 10mm mounting tab location on the brackets face the front of the vehicle. Make sure that the vertical mounting locations in the Brackets are on the outer side of pinch weld.
- **4.** Attach Mounting Bra