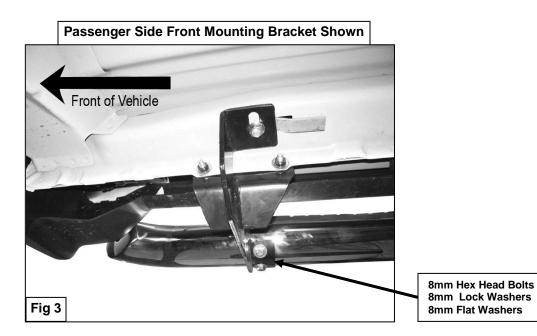

## **Passenger Side Mounting Brackets**

#### PROCEDURE:

- 1. REMOVE CONTENTS FROM BOX. VERIFY ALL PARTS ARE PRESENT. READ INSTRUCTIONS CAREFULLY BEFORE STARTING INSTALLATION.
- 2. Starting on the driver side rear of the vehicle, insert (1) 10-1.50mm x 25mm Bolt Plate into rectangular hole located in the side panel, so threaded Bolt Plate drops through round hole (Figure 1).
- 3. Partially hang driver side rear Mounting Bracket to already inserted Bolt Plate using the included (1) 10mm Nylock Nut and (1) 10mm Flat Washer to secure it (Figure 2).
  NOTE: Rear Mounting Brackets are ½" longer than front Mounting Brackets and the 10mm mounting tab location on the brackets face the front of the vehicle. Make sure that the vertical mounting locations in the Brackets are on the outer side of pinch weld.
- **4.** Attach Mounting Bracket to pinch weld using the included (2) 8-1.25mm x 25mm Hex Head Bolts, (2) 8mm Nylock Nuts, and (4) 8mm Flat Washers (**Figure 2**). Do not tighten at this time.
- **5.** Repeat steps 2-4 for driver side front Mounting Bracket.
- **6.** Position driver Sidebar onto Mounting Brackets. Attach Side Bar to Mounting Brackets using the included (4) 8-1.25mm x 25mm Hex Head Bolts, (4) 8mm Lock Washers, and (4) 8mm Flat Washers (**Figure 3**). Do not tighten at this time.
- 7. Level and adjust Side Bar properly; and then tighten all hardware at this time.
- 8. Repeat steps 2-7 for passenger Sidebar.
- **9.** Do periodic inspections to the installation to make sure that all hardware is secure and tight.