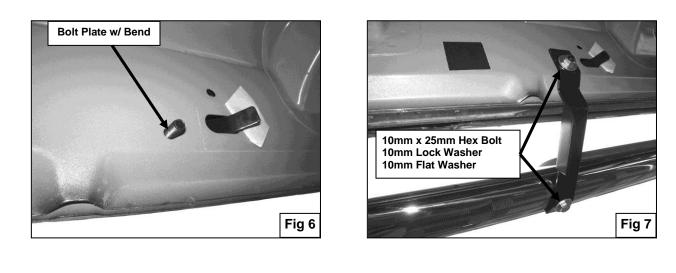

## **PROCEDURE:**

- 1. REMOVE CONTENTS FROM BOX. VERIFY ALL PARTS ARE PRESENT. READ INSTRUCTIONS CAREFULLY BEFORE STARTING INSTALLATION.
- 2. Remove passenger side front and rear body mount bolts. **NOTE:** You will be replacing these bolts with included 12mm x 120mm Hex Bolts.
- 3. Partially install front and rear Mounting Brackets to body mounts using the included (2) 12mm x 120mm Hex Head Bolts, (2) 12mm Lock Washers, and (2) 12mm Fender Washers (Figure 1).
- 4. Insert one of the 10mm Bolt Plates into slotted hole in the bottom of frame rail, located by the front body mount (Figure 2).
- 5. Position passenger side front Support Bracket over already inserted Bolt Plate and secure it using the included (1) 10mm Lock Washer, (1) 10mm Hex Nut, and (1) 10mm Flat Washer. Do not tighten at this time (Figure 3).
- Attach opposite side of front Support Bracket to already installed front Mounting Bracket using the included (1) 10mm x 40mm Hex Head Bolts, (1) 10mm Lock Washer, (1) 10mm Hex Nut, and (2) 10mm Flat Washers (Figure 3). Do not tighten at this time.
- Position passenger Sidebar up to front and rear Mounting Brackets. Use the included (2) 12mm x 50mm Hex Head Bolts, (2) 12mm Lock Washers, and (2) 12mm Flat Washers to attach Sidebar to front and rear Mounting Brackets (Figure 4 & 5).
- 8. There are three holes in the side panel, one slotted and two rounds. Insert one of the 10mm Bolt Plates w/ bend into slotted hole and oriented to the round hole to the side, so bolt drops through (Figure 6). NOTE: Some trucks may have several holes in the side panel. To determine which holes you will be using, position center Mounting Bracket over the center insert in the Sidebar and line up the opposite end to your mounting location on the side panel.
- Partially attach one of the center Mounting Brackets to already inserted Bolt Plate using the included (1) 10mm Lock Washer, (1) 10mm Hex Nut, and (1) 10mm Flat Washer. Attach opposite end of center Mounting Bracket to Sidebar using the included (1) 10mm x 25mm Hex Head Bolt, (1) 10mm Lock Washer, and (1) 10mm Flat Washer (Figure 7).
- 10. Level and align Sidebar properly, then tighten all hardware at this time.
- **11.** Repeat steps 2 10 for driver Sidebar.
- **12.** Do periodic inspections to the installation to make sure that all hardware is secure and tight.