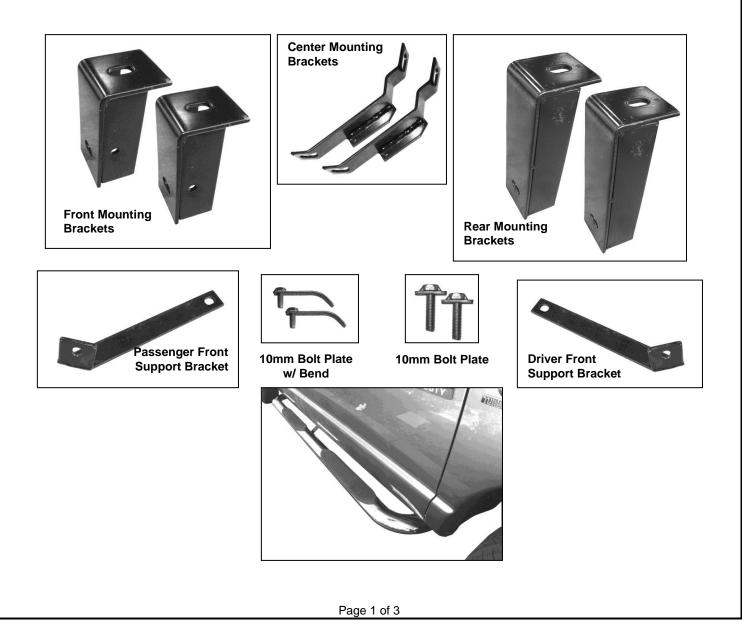

## PARTS LIST:

| 1 | Driver/Left Sidebar                   | 2  | 10-1.50mm x 40mm Hex Head Bolts        |
|---|---------------------------------------|----|----------------------------------------|
| 1 | Passenger/Right Sidebar               | 2  | 10-1.50mm x 25mm Hex Head Bolts        |
| 2 | Front Mounting Brackets               | 8  | 10mm Lock Washers                      |
| 2 | Center Mounting Brackets              | 6  | 10mm Hex Nuts                          |
| 2 | Rear Mounting Brackets                | 10 | 10mm ID x 26mm OD x 3mm Flat Washers   |
| 1 | Driver/Left Front Support Bracket     | 4  | 12-1.75mm x 120mm Hex Head Bolts       |
| 1 | Passenger/Right Front Support Bracket | 4  | 12-1.75mm x 50mm Hex Head Bolts        |
| 2 | 10-1.50mm x 35mm Bolt Plates          | 8  | 12mm Lock Washers                      |
| 2 | 10-1.50mm x 20mm Bolt Plates w/ Bend  | 4  | 12mm ID x 50mm OD x 5mm Fender Washers |
|   |                                       | 4  | 12mm ID x 29mm OD x 3mm Flat Washers   |