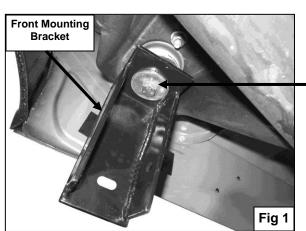

## **PROCEDURE:**

- 1. REMOVE CONTENTS FROM BOX. VERIFY ALL PARTS ARE PRESENT. READ INSTRUCTIONS CAREFULLY BEFORE STARTING INSTALLATION.
- 2. Remove passenger side front and rear body mount bolts. **NOTE:** You will be replacing these bolts with included 12mm x 120mm Hex Bolts.
- 3. Partially install front and rear Mounting Brackets to body mounts using the included (2) 12mm x 120mm Hex Head Bolts, (2) 12mm Lock Washers, and (2) 12mm Fender Washers (Figure 1).
- 4. Insert one of the 10mm Bolt Plates into slotted hole in the bottom of frame rail, located by the front body mount (Figure 2).
- 5. Position passenger side front Support Bracket over already inserted Bolt Plate and secure it using the included (1) 10mm Lock Washer, (1) 10mm Hex Nut, and (1) 10mm Flat Washer. Do not tighten at this time (Figure 3).
- Attach opposite side of front Support Bracket to already installed front Mounting Bracket using the included (1) 10mm x 40mm Hex Head Bolts, (1) 10mm Lock Washer, (1) 10mm Hex Nut, and (2) 10mm Flat Washers (Figure 3). Do not tighten at this time.
- Position passenger Sidebar up to front and rear Mounting Brackets. Use the included (2) 12mm x 50mm Hex Head Bolts, (2) 12mm Lock Washers, and (2) 12mm Flat Washers to attach Sidebar to front and rear Mounting Brackets (Figure 4 & 5).
- 8. There are three holes in the side panel, one slotted and two rounds. Insert one of the 10mm Bolt Plates w/ bend into slotted hole and oriented to the round hole to the side, so bolt drops through (Figure 6). NOTE: Some trucks may have several holes in the side panel. To determine which holes you will be using, position center Mounting Bracket over the center insert in the Sidebar and line up the opposite end to your mounting location on the side panel.
- Partially attach one of the center Mounting Brackets to already inserted Bolt Plate using the included (1) 10mm Lock Washer, (1) 10mm Hex Nut, and (1) 10mm Flat Washer. Attach opposite end of center Mounting Bracket to Sidebar using the included (1) 10mm x 25mm Hex Head Bolt, (1) 10mm Lock Washer, and (1) 10mm Flat Washer (Figure 7).
- 10. Level and align Sidebar properly, then tighten all hardware at this time.
- **11.** Repeat steps 2 10 for driver Sidebar.
- **12.** Do periodic inspections to the installation to make sure that all hardware is secure and tight.

**To protect your investment**, wax this product after installing. Regular waxing is recommended to add a protective layer over the finish. Do not use any type of polish or wax that may contain abrasives that could damage the finish. **For stainless steel**: Aluminum polish may be used to polish small scratches and scuffs on the finish. Mild soap may be used also to clean the Sidebar.