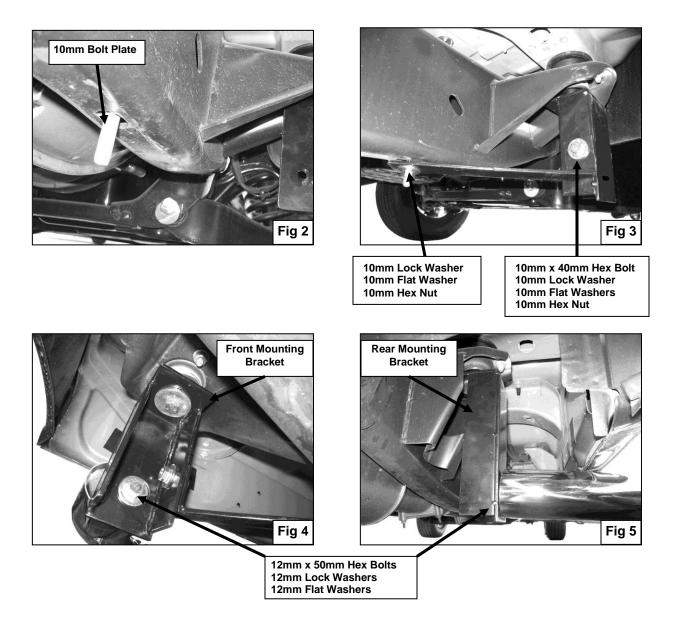

## **PROCEDURE:**

- 1. REMOVE CONTENTS FROM BOX. VERIFY ALL PARTS ARE PRESENT. READ INSTRUCTIONS CAREFULLY BEFORE STARTING INSTALLATION.
- 2. Remove passenger side front and rear body mount bolts. **NOTE:** You will be replacing these bolts with included 12mm x 120mm Hex Bolts.
- 3. Partially install front and rear Mounting Brackets to body mounts using the included (2) 12mm x 120mm Hex Head Bolts, (2) 12mm Lock Washers, and (2) 12mm Fender Washers (Figure 1).
- 4. Insert one of the 10mm Bolt Plates into slotted hole in the bottom of frame rail, located by the front body mount (Figure 2).
- 5. Position passenger side front Support Bracket over already inserted Bolt Plate and secure it using the included (1) 10mm Lock Washer, (1) 10mm Hex Nut, and (1) 10mm Flat Washer. Do not tighten at this time (Figure 3).
- Attach opposite side of front Support Bracket to already installed front Mounting Bracket using the included (1) 10mm x 40mm Hex Head Bolts, (1) 10mm Lock Washer, (1) 10mm Hex Nut, and (2) 10mm Flat Washers (Figure 3). Do not tighten at this time.
- Position passenger Sidebar up to front and rear Mounting Brackets. Use the included (2) 12mm x 50mm Hex Head Bolts, (2) 12mm Lock Washers, and (2) 12mm Flat Washers to attach Sidebar to front and rear Mounting Brackets (Figure 4 & 5).
- 8. There are three holes in the side panel, one slotted and two rounds. Insert one of the 10mm Bolt Plates w/ bend into slotted hole and oriented to the round hole to the side, so bolt drops through (Figure 6). NOTE: Some trucks may have several holes in the side panel. To determine which holes you will be using, position center Mounting Bracket over the center insert in the Sidebar and line up the opposite end to your mounting location on the side panel.
- Partially attach one of the center Mounting Brackets to already inserted Bolt Plate using the included (1) 10mm Lock Washer, (1) 10mm Hex Nut, and (1) 10mm Flat Washer. Attach opposite end of center Mounting Bracket to Sidebar using the included (1) 10mm x 25mm Hex Head Bolt, (1) 10mm Lock Washer, and (1) 10mm Flat Washer (Figure 7).
- 10. Level and align Sidebar properly, then tighten all hardware at this time.
- **11.** Repeat steps 2 10 for driver Sidebar.
- **12.** Do periodic inspections to the installation to make sure that all hardware is secure and tight.

For gloss black finishes: Mild soap may be used to clean the Sidebar.

Passenger Side Installation Shown

12mm x 120mm Hex Bolt 12mm Lock Washer 12mm Flat Washer

## (Passenger Side Center Mounting Bracket Installation Shown)

Page 3 of 3

Shop for quality Steelcraft products on our website.