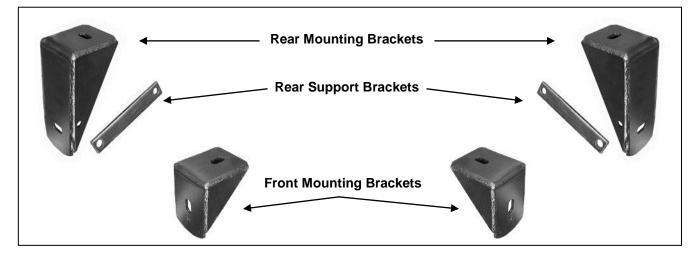

## PARTS LIST:

| 1 | Driver/Left Sidebar                              | 8 | 1/2" Lock Washers                    |
|---|--------------------------------------------------|---|--------------------------------------|
| 1 | Passenger/Right Sidebar                          | 4 | 1/2" x 1-1/2" OD x 1/8" Flat Washers |
| 2 | Front Mounting Brackets                          | 4 | 12mm x 37mm OD x 3mm Flat Washers    |
| 2 | Rear Mounting Brackets                           | 4 | 10-1.5mm x 25mm Hex Bolts            |
| 2 | Rear Support Brackets                            | 8 | 10mm x 30mm OD x 2.5mm Flat Washers  |
| 4 | 12-1.75mm x 110mm x 30mm Hex<br>Bolts (Gr. 10.9) | 4 | 10mm Lock Washers                    |
| 4 | 1/2" x 2" Hex Bolts                              | 4 | 10mm Hex Nuts                        |