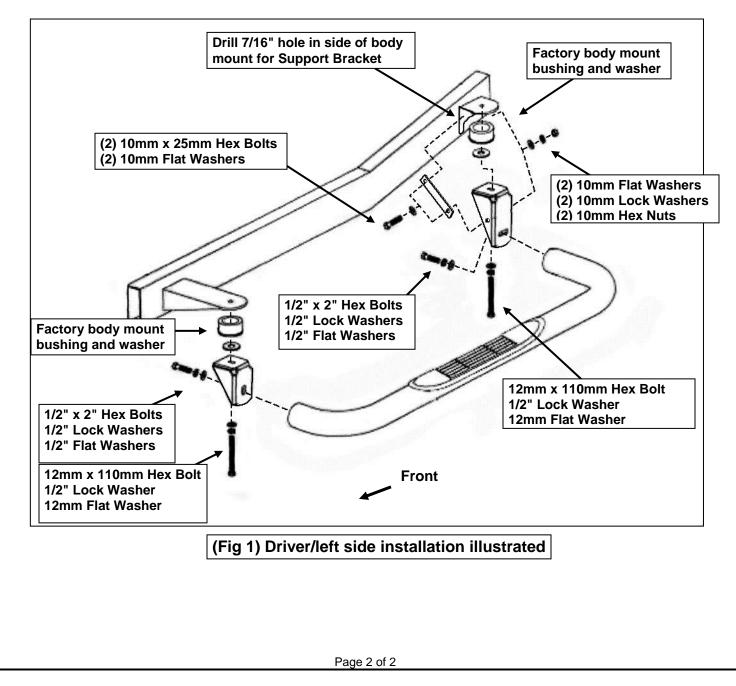

## PROCEDURE:

- 1. REMOVE CONTENTS FROM BOX. VERIFY ALL PARTS ARE PRESENT. READ INSTRUCTIONS CAREFULLY BEFORE STARTING INSTALLATION. DRILLING IS REQUIRED.
- 2. Start installation on the driver/left side of the vehicle. Remove the front and rear body mount bolts from the factory body mounts.
- Partially attach front and rear Mounting Brackets to the body mounts using the included (2) 12mm x 110mm Hex Bolts, (2) 1/2" Lock Washers and (2) 12mm Flat Washers, (Figure 1). NOTE: Install the short Mounting Bracket in the front position and the tall Bracket in the rear position. Do not tighten hardware at this time.
- **4.** Position the Driver Sidebar up to the Mounting Brackets. Attach the Sidebar to the Brackets with the included (2) 1/2" x 2" Hex Bolts, (2) 1/2" Lock Washers and (2) 1/2" Flat Washers.
- 5. Align and adjust Sidebar and tighten all hardware at this time.
- Bolt (1) Support Bracket to the front facing side of the rear Mounting Bracket with the included (1) 10mm x 25mm Hex Bolt, (2) 10mm Flat Washers, (1) 10mm Lock Washer and (1) 10mm Hex Nut.
- 7. Line up the opposite end of the Support Bracket with the gusset on the steel body mount housing. Using the remaining hole in the Support Bracket as a guide, mark and carefully drill a 7/16" hole through the side of the body mount bracket. IMPORTANT! Any cutting or drilling tool may break or shatter. Government regulations require safety glasses & equipment at all times when cutting or drilling.

## 3" SIDEBAR WITH BENT END 94-01 DODGE RAM 1500 REGULAR CAB 94-02 RAM 2500-3500 (OLD BODY STYLE)

- Attach the Support Bracket to the body mount using the included (1) 10mm x 25mm Hex Bolt, (2) 10mm Flat Washers, (1) 10mm Lock Washer and (1) 10mm Hex Nut. Tighten all hardware at this time.
- 9. Repeat Steps 2 8 for passenger Sidebar installation.
- **10.** Do periodic inspections to the installation to make sure that all hardware is secure and tight.