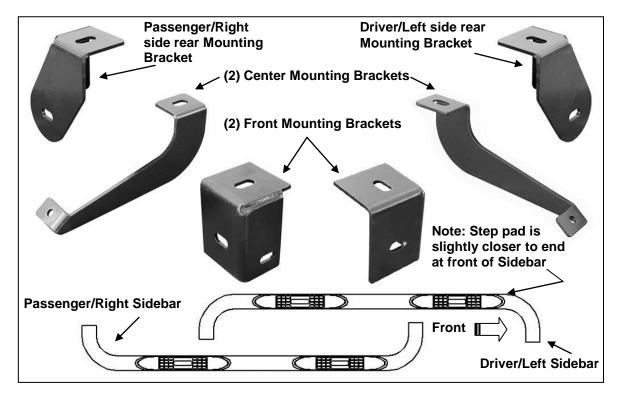

## **PARTS LIST:**

| 1 | Driver/Left Sidebar                   | 4  | 1/2"-13 x 2" Hex Bolts                |
|---|---------------------------------------|----|---------------------------------------|
| 1 | Passenger/Right Sidebar               | 10 | 1/2" x 1 3/8" OD x 3/32" Flat Washers |
| 2 | Front Mounting Brackets               | 10 | 1/2" Lock Washers                     |
| 2 | Center Mounting Brackets              | 2  | 8-1.25mm x 25mm Hex Bolts             |
| 1 | Driver/Left Rear Mounting Bracket     | 2  | 8mm x 16mm OD x 1.6mm Flat Washers    |
| 1 | Passenger/Right Rear Mounting Bracket | 2  | 8mm Lock Washers                      |
| 6 | 12-1.75mm x 120mm Hex Bolts           |    |                                       |

## PROCEDURE:

- 1. REMOVE CONTENTS FROM BOX. VERIFY ALL PARTS ARE PRESENT. READ INSTRUCTIONS CAREFULLY BEFORE STARTING INSTALLATION.
- 2. Remove the passenger front body mount bolt. Select (1) the front Mounting Bracket bolt it into position against the body mount with the included 12mm x 120mm Hex Bolt, 1/2" Lock Washer and factory flat washer or the supplied 1/2" Flat Washer. Snug but do not tighten hardware at this time.
- 3. Repeat **Step 2** to install the Rear Mounting Bracket. Snug but do not tighten hardware at this time.
- **4.** Next, install the Center Mounting Bracket as previously described but leave the hardware loose at this time.
- 5. Carefully unwrap the passenger Sidebar and gently place it up to the front and rear Mounting Brackets. Align the holes on the front and rear Mounting Brackets with holes on the Sidebar. Secure Sidebar to Mounting Brackets using (2) 1/2" x 2" Hex Bolts, (2) 1/2" Lock Washers and (2) 1/2" Flat Washers. Do not tighten at this time.
- 6. Move the Center Bracket up to the threaded hole in the Sidebar and attach it using (1) 8mm x 25mm Hex Bolt, (1) 8mm Lock Washer and (1) 8mm Flat Washer. Level and align the Sidebar and tighten all hardware at this time.
- **7.** Repeat steps 2 6 for driver Sidebar installation.
- 8. Do periodic inspections to the installation to make sure all hardware is secure and tight.

## **Passenger Side Installation Pictured**