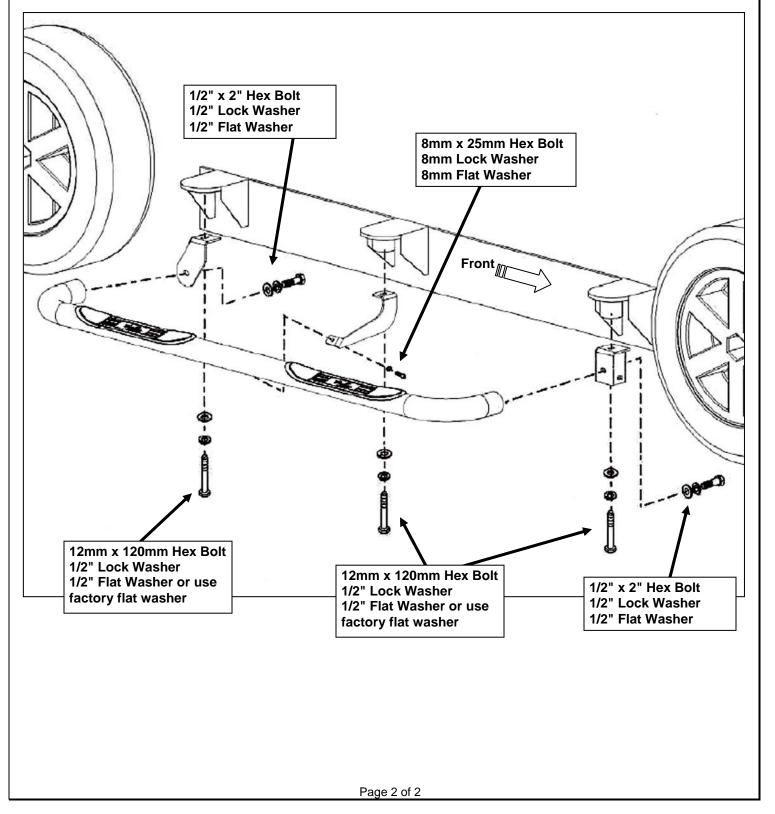

## PROCEDURE:

- 1. REMOVE CONTENTS FROM BOX. VERIFY ALL PARTS ARE PRESENT. READ INSTRUCTIONS CAREFULLY BEFORE STARTING INSTALLATION.
- 2. Remove the passenger front body mount bolt. Select (1) the front Mounting Bracket bolt it into position against the body mount with the included 12mm x 120mm Hex Bolt, 1/2" Lock Washer and factory flat washer or the supplied 1/2" Flat Washer. Snug but do not tighten hardware at this time.
- 3. Repeat **Step 2** to install the Rear Mounting Bracket. Snug but do not tighten hardware at this time.
- **4.** Next, install the Center Mounting Bracket as previously described but leave the hardware loose at this time.
- 5. Carefully unwrap the passenger Sidebar and gently place it up to the front and rear Mounting Brackets. Align the holes on the front and rear Mounting Brackets with holes on the Sidebar. Secure Sidebar to Mounting Brackets using (2) 1/2" x 2" Hex Bolts, (2) 1/2" Lock Washers and (2) 1/2" Flat Washers. Do not tighten at this time.
- 6. Move the Center Bracket up to the threaded hole in the Sidebar and attach it using (1) 8mm x 25mm Hex Bolt, (1) 8mm Lock Washer and (1) 8mm Flat Washer. Level and align the Sidebar and tighten all hardware at this time.
- **7.** Repeat steps 2 6 for driver Sidebar installation.
- 8. Do periodic inspections to the installation to make sure all hardware is secure and tight.

## **Passenger Side Installation Pictured**