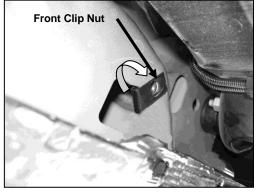

### PARTS LIST:

| _ |                                             |    |                                      |
|---|---------------------------------------------|----|--------------------------------------|
| 1 | Driver/Left Sidebar                         | 4  | 1" x 3 1/4" Tube Spacers             |
| 1 | Passenger/Right Sidebar                     | 2  | 1" x 2 9/16" Tube Spacers            |
| 1 | Driver/Left Front Mounting Bracket (A)      | 4  | 10-1.50mm x 120mm Hex Head Bolts     |
| 1 | Passenger/Right Front Mounting Bracket (B)  | 2  | 10-1.50mm x 100mm Hex Head Bolts     |
| 1 | Driver/Left Center Mounting Bracket (C)     | 6  | 10-1.50mm Clip Nuts                  |
| 1 | Passenger/Right Center Mounting Bracket (D) | 12 | 10-1.50mm x 30mm Hex Head Bolts      |
| 1 | Driver/Left Rear Mounting Bracket (F)       | 18 | 10mm ID x 20mm OD x 2mm Flat Washers |
| 1 | Passenger/Right Rear Mounting Bracket       | 18 | 10mm Lock Washers                    |
|   | (E)                                         | 12 | 8-1.50mm x 30mm Hex Head Bolts       |
|   |                                             | 12 | 8mm ID x 16mm OD x1.6mm Flat Washers |
|   |                                             | 12 | 8mm Lock Washers                     |

### PROCEDURE:

- 1. REMOVE CONTENTS FROM BOX. VERIFY ALL PARTS ARE PRESENT. READ INSTRUCTIONS CAREFULLY BEFORE STARTING INSTALLATION.
- 2. From underside of vehicle, locate the two front factory holes on the driver side floor panel located by the front tire. With the threaded nut facing up, insert (1) 10mm Clip Nut through larger hole. Orient Clip Nut to engage in the smaller hole (Figure 1).
- 3. Partially hang driver front Mounting Bracket to pinch weld using (2) 10mm x 30mm Hex Head Bolts, (2) 10mm Hex Nuts, (2) 10mm Lock Washers, and (4) 10mm Flat Washers (Figure 3).
- 4. Place (1) 1" x 2 9/16" (smaller) Tube Spacer between the tab on the Mounting Bracket and the already installed Clip Nut. Insert (1) 10mm x 100mm Hex Head Bolt through tab on the Mounting Bracket and Tube Spacer and to Clip Nut (Figure 4). Do not tighten at this time.
- 5. Repeat steps 2 4 for driver center and driver rear Mounting Brackets. Depending upon your vehicle, the center factory hole might be too small for the Clip Nut, file the Clip Nut until you are able to mount it. **NOTE:** You will be using 1" x 3 1/4" (larger) Tube Spacers with 10mm x 120mm Hex Head Bolts on the center and rear Mounting Brackets.