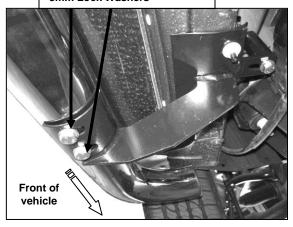

I MPORTANT! Install the rear Mounting Brackets depending upon your vehicle.

- **7-08 Explorer Sport Trac:** You will need to swap the rear Mounting Brackets. The passenger rear Mounting Bracket will mount on the driver rear, and the driver rear Mounting Bracket will mount on the passenger rear. The front and center cradles on both sides should be facing the rear of the vehicle and the rear cradles on both sides should be facing the front of the vehicle. Rear Mounting Brackets will mount with (1) 10mm x 30mm Hex Head Bolt (**Figure 5**).
- 6. Once all three Mounting Brackets are partially mounted, carefully position driver Sidebar onto Mounting Brackets. Attach Sidebar to Mounting Brackets using (6) 8mmx 30mm Hex Head Bolts, (6) 8mm Lock Washers, and (6) 8mm Flat Washers (Figure 6). Do not tighten at this time.
- 7. Level and adjust Sidebar; then tighten all hardware at this time.
- 8. Do periodic inspections to the installation to make sure all hardware is secure and tight.

## **Driver Side Front Mounting Bracket Shown**

Figure 4

(10mm Clip Nut) 10mm x 100mm Hex Head Bolt 10mm Lock Washer 10mm Flat Washer

Rear Mounting Brackets mount with cradles facing the front of the vehicle and with one 10mm x 30mm hex bolt