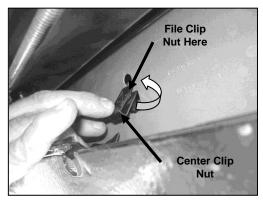

### PROCEDURE:

- 1. REMOVE CONTENTS FROM BOX. VERIFY ALL PARTS ARE PRESENT. READ INSTRUCTIONS CAREFULLY BEFORE STARTING INSTALLATION.
- 2. From underside of vehicle, locate the two front factory holes on the driver side floor panel located by the front tire. With the threaded nut facing up, insert (1) 10mm Clip Nut through larger hole. Orient Clip Nut to engage in the smaller hole (Figure 1).
- 3. Partially hang driver front Mounting Bracket to pinch weld using (2) 10mm x 30mm Hex Head Bolts, (2) 10mm Hex Nuts, (2) 10mm Lock Washers, and (4) 10mm Flat Washers (Figure 3).
- 4. Place (1) 1" x 2 9/16" (smaller) Tube Spacer between the tab on the Mounting Bracket and the already installed Clip Nut. Insert (1) 10mm x 100mm Hex Head Bolt through tab on the Mounting Bracket and Tube Spacer and to Clip Nut (Figure 4). Do not tighten at this time.
- 5. Repeat steps 2 4 for driver center and driver rear Mounting Brackets. Depending upon your vehicle, the center factory hole might be too small for the Clip Nut, file the Clip Nut until you are able to mount it. **NOTE:** You will be using 1" x 3 1/4" (larger) Tube Spacers with 10mm x 120mm Hex Head Bolts on the center and rear Mounting Brackets.