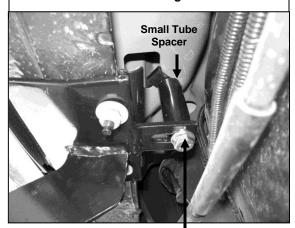

## **Driver Side Front Mounting Bracket Shown**

Figure 4

(10mm Clip Nut) 10mm x 100mm Hex Head Bolt 10mm Lock Washer 10mm Flat Washer

Rear Mounting Brackets mount with cradles facing the front of the vehicle and with one 10mm x 30mm hex bolt