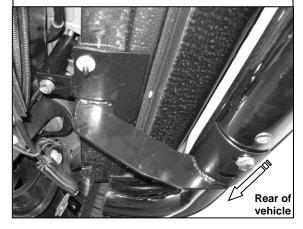

I MPORTANT! Install the rear Mounting Brackets depending upon your vehicle.

- **7-08 Explorer Sport Trac:** You will need to swap the rear Mounting Brackets. The passenger rear Mounting Bracket will mount on the driver rear, and the driver rear Mounting Bracket will mount on the passenger rear. The front and center cradles on both sides should be facing the rear of the vehicle and the rear cradles on both sides should be facing the front of the vehicle. Rear Mounting Brackets will mount with (1) 10mm x 30mm Hex Head Bolt (**Figure 5**).
- 6. Once all three Mounting Brackets are partially mounted, carefully position driver Sidebar onto Mounting Brackets. Attach Sidebar to Mounting Brackets using (6) 8mmx 30mm Hex Head Bolts, (6) 8mm Lock Washers, and (6) 8mm Flat Washers (Figure 6). Do not tighten at this time.
- 7. Level and adjust Sidebar; then tighten all hardware at this time.
- 8. Do periodic inspections to the installation to make sure all hardware is secure and tight.

Figure 5

**Installation Complete** 