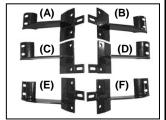

### PARTS LIST:

| _ |                                             |    |                                      |
|---|---------------------------------------------|----|--------------------------------------|
| 1 | Driver/Left Sidebar                         | 4  | 1" x 3 1/4" Tube Spacers             |
| 1 | Passenger/Right Sidebar                     | 2  | 1" x 2 9/16" Tube Spacers            |
| 1 | Driver/Left Front Mounting Bracket (A)      | 4  | 10-1.50mm x 120mm Hex Head Bolts     |
| 1 | Passenger/Right Front Mounting Bracket (B)  | 2  | 10-1.50mm x 100mm Hex Head Bolts     |
| 1 | Driver/Left Center Mounting Bracket (C)     | 6  | 10-1.50mm Clip Nuts                  |
| 1 | Passenger/Right Center Mounting Bracket (D) | 12 | 10-1.50mm x 30mm Hex Head Bolts      |
| 1 | Driver/Left Rear Mounting Bracket (F)       | 18 | 10mm ID x 20mm OD x 2mm Flat Washers |
| 1 | Passenger/Right Rear Mounting Bracket       | 18 | 10mm Lock Washers                    |
|   | (E)                                         | 12 | 8-1.50mm x 30mm Hex Head Bolts       |
|   |                                             | 12 | 8mm ID x 16mm OD x1.6mm Flat Washers |
|   |                                             | 12 | 8mm Lock Washers                     |