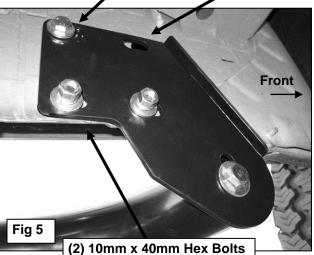

#### PROCEDURE:

- 1. REMOVE CONTENTS FROM BOX. VERIFY ALL PARTS ARE PRESENT. READ INSTRUCTIONS CAREFULLY BEFORE STARTING INSTALLATION. ASSISTANCE IS RECOMMENDED.
- 2. Starting on the driver side-front of the vehicle, locate the front set of factory holes in the body panel and the (2) holes in the pinch weld under the front of the front door, (Figures 1 & 2). Insert (1) 10mm Clip Nut into the rectangular opening and line up the threaded hole in the Clip with the round hole next to the opening. NOTE: Threaded nut must go towards the inside of the body panel, (Figures 1 & 2).
- 3. Next, select (1) Front Bracket Spacer and (1) Driver Side Front Bracket. Line up the (2) holes in the Spacer with the Clip Nut and (1) hole in the pinch weld, (Figures 3 & 4). Insert (1) 10mm x 40mm Hex Bolt, (1) 10mm Lock Washer and (1) 10mm Flat Washer through the top hole in the Bracket, the Spacer and into the Clip Nut, (Figure 5). Leave hardware loose. Bolt the bottom of the Bracket to the pinch weld and Spacer with the included (2) 10mm x 40mm Hex Bolts, (2) 10mm Lock Washers, (4) 10mm Flat Washers and (2) 10mm Hex Nuts, (Figure 5). NOTE: Insert Hex Bolts in from the outside, through the pinch weld and then the Bracket.
- **4.** Move to the last mounting location at the rear of the cab. Repeat **Steps 2 3** for Rear Mounting Bracket installation, **(Figures 6 & 7)**. **NOTE**: Each rear mounting location is made up of a rectangular hole with a round hole on each side and two holes through pinch weld, **(Figure 7)**.
- 5. With assistance, carefully place the Sidebar into position and attach it to the Mounting Brackets using the included (2) 1/2" x 2" Hex Bolts, (2) 1/2" Lock Washers and (2) 1/2" Flat Washers, (Figures 5 & 8).
- **6.** Level and align the Sidebar with the side of the vehicle then tighten all hardware.
- 7. Repeat Steps 2 6 for passenger side Mounting Bracket and Sidebar installation.
- **8.** Periodically check and retighten the hardware as necessary.