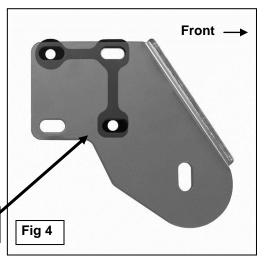

#### PROCEDURE:

- 1. REMOVE CONTENTS FROM BOX. VERIFY ALL PARTS ARE PRESENT. READ INSTRUCTIONS CAREFULLY BEFORE STARTING INSTALLATION. ASSISTANCE IS RECOMMENDED.
- 2. Starting on the driver side-front of the vehicle, locate the front set of factory holes in the body panel and the (2) holes in the pinch weld under the front of the front door, (Figures 1 & 2). Insert (1) 10mm Clip Nut into the rectangular opening and line up the threaded hole in the Clip with the round hole next to the opening. NOTE: Threaded nut must go towards the inside of the body panel, (Figures 1 & 2).
- 3. Next, select (1) Front Bracket Spacer and (1) Driver Side Front Bracket. Line up the (2) holes in the Spacer with the Clip Nut and (1) hole in the pinch weld, (Figures 3 & 4). Insert (1) 10mm x 40mm Hex Bolt, (1) 10mm Lock Washer and (1) 10mm Flat Washer through the top hole in the Bracket, the Spacer and into the Clip Nut, (Figure 5). Leave hardware loose. Bolt the bottom of the Bracket to the pinch weld and Spacer with the included (2) 10mm x 40mm Hex Bolts, (2) 10mm Lock Washers, (4) 10mm Flat Washers and (2) 10mm Hex Nuts, (Figure 5). NOTE: Insert Hex Bolts in from the outside, through the pinch weld and then the Bracket.
- **4.** Move to the last mounting location at the rear of the cab. Repeat **Steps 2 3** for Rear Mounting Bracket installation, **(Figures 6 & 7)**. **NOTE**: Each rear mounting location is made up of a rectangular hole with a round hole on each side and two holes through pinch weld, **(Figure 7)**.
- 5. With assistance, carefully place the Sidebar into position and attach it to the Mounting Brackets using the included (2) 1/2" x 2" Hex Bolts, (2) 1/2" Lock Washers and (2) 1/2" Flat Washers, (Figures 5 & 8).
- **6.** Level and align the Sidebar with the side of the vehicle then tighten all hardware.
- 7. Repeat Steps 2 6 for passenger side Mounting Bracket and Sidebar installation.
- **8.** Periodically check and retighten the hardware as necessary.

#### **Driver Side Installation Pictured**

(Fig 1) Driver side front mounting location

Spacer installs between the body panel and front Bracket only