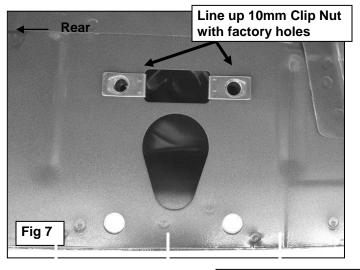

#### PROCEDURE:

- 1. REMOVE CONTENTS FROM BOX. VERIFY ALL PARTS ARE PRESENT. READ INSTRUCTIONS CAREFULLY BEFORE STARTING INSTALLATION. ASSISTANCE IS RECOMMENDED.
- 2. Starting on the driver side-front of the vehicle, locate the front set of factory holes in the body panel and the (2) holes in the pinch weld under the front of the front door, (Figures 1 & 2). Insert (1) 10mm Clip Nut into the rectangular opening and line up the threaded hole in the Clip with the round hole next to the opening. NOTE: Threaded nut must go towards the inside of the body panel, (Figures 1 & 2).
- 3. Next, select (1) Front Bracket Spacer and (1) Driver Side Front Bracket. Line up the (2) holes in the Spacer with the Clip Nut and (1) hole in the pinch weld, (Figures 3 & 4). Insert (1) 10mm x 40mm Hex Bolt, (1) 10mm Lock Washer and (1) 10mm Flat Washer through the top hole in the Bracket, the Spacer and into the Clip Nut, (Figure 5). Leave hardware loose. Bolt the bottom of the Bracket to the pinch weld and Spacer with the included (2) 10mm x 40mm Hex Bolts, (2) 10mm Lock Washers, (4) 10mm Flat Washers and (2) 10mm Hex Nuts, (Figure 5). NOTE: Insert Hex Bolts in from the outside, through the pinch weld and then the Bracket.
- **4.** Move to the last mounting location at the rear of the cab. Repeat **Steps 2 3** for Rear Mounting Bracket installation, **(Figures 6 & 7)**. **NOTE**: Each rear mounting location is made up of a rectangular hole with a round hole on each side and two holes through pinch weld, **(Figure 7)**.
- 5. With assistance, carefully place the Sidebar into position and attach it to the Mounting Brackets using the included (2) 1/2" x 2" Hex Bolts, (2) 1/2" Lock Washers and (2) 1/2" Flat Washers, (Figures 5 & 8).
- **6.** Level and align the Sidebar with the side of the vehicle then tighten all hardware.
- 7. Repeat Steps 2 6 for passenger side Mounting Bracket and Sidebar installation.
- **8.** Periodically check and retighten the hardware as necessary.