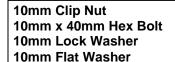

#### PROCEDURE:

- 1. REMOVE CONTENTS FROM BOX. VERIFY ALL PARTS ARE PRESENT. READ INSTRUCTIONS CAREFULLY BEFORE STARTING INSTALLATION. ASSISTANCE IS RECOMMENDED.
- 2. Starting on the driver side-front of the vehicle, locate the front set of factory holes in the body panel and the (2) holes in the pinch weld under the front of the front door, (Figures 1 & 2). Insert (1) 10mm Clip Nut into the rectangular opening and line up the threaded hole in the Clip with the round hole next to the opening. NOTE: Threaded nut must go towards the inside of the body panel, (Figures 1 & 2).
- 3. Next, select (1) Front Bracket Spacer and (1) Driver Side Front Bracket. Line up the (2) holes in the Spacer with the Clip Nut and (1) hole in the pinch weld, (Figures 3 & 4). Insert (1) 10mm x 40mm Hex Bolt, (1) 10mm Lock Washer and (1) 10mm Flat Washer through the top hole in the Bracket, the Spacer and into the Clip Nut, (Figure 5). Leave hardware loose. Bolt the bottom of the Bracket to the pinch weld and Spacer with the included (2) 10mm x 40mm Hex Bolts, (2) 10mm Lock Washers, (4) 10mm Flat Washers and (2) 10mm Hex Nuts, (Figure 5). NOTE: Insert Hex Bolts in from the outside, through the pinch weld and then the Bracket.
- **4.** Move to the last mounting location at the rear of the cab. Repeat **Steps 2 3** for Rear Mounting Bracket installation, **(Figures 6 & 7)**. **NOTE**: Each rear mounting location is made up of a rectangular hole with a round hole on each side and two holes through pinch weld, **(Figure 7)**.
- 5. With assistance, carefully place the Sidebar into position and attach it to the Mounting Brackets using the included (2) 1/2" x 2" Hex Bolts, (2) 1/2" Lock Washers and (2) 1/2" Flat Washers, (Figures 5 & 8).
- **6.** Level and align the Sidebar with the side of the vehicle then tighten all hardware.
- 7. Repeat Steps 2 6 for passenger side Mounting Bracket and Sidebar installation.
- **8.** Periodically check and retighten the hardware as necessary.

# 90-DEGREE BENT END SIDEBAR 99-13 FORD F-250/450 SUPERDUTY REG, SUPER AND SUPER CREW CABS **Driver Side Installation Pictured**

Disregard extra slot on front bracket installation

- (2) 10mm Lock Washers
- (4) 10mm Flat Washers
- (2) 10mm Nuts

- (2) Clip Nuts
- (2) 10mm x 40mm Hex Bolts
- (2) 10mm Lock Washers
- (2) 10mm Flat Washers

- (2) 10mm x 40mm Hex Bolts
- (2) 10mm Lock Washers
- (4) 10mm Flat Washers
- (2) 10mm Nuts

1/2" x 2" Hex Bolts 1/2" Lock Washer 1/2" Flat Washer