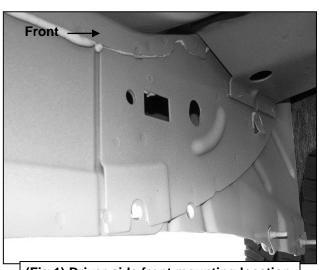

#### PROCEDURE:

- 1. REMOVE CONTENTS FROM BOX. VERIFY ALL PARTS ARE PRESENT. READ INSTRUCTIONS CAREFULLY BEFORE STARTING INSTALLATION. ASSISTANCE IS RECOMMENDED.
- 2. Starting on the driver side-front of the vehicle, locate the front set of factory holes in the body panel and the (2) holes in the pinch weld under the front of the front door, (Figures 1 & 2). Insert (1) 10mm Clip Nut into the rectangular opening and line up the threaded hole in the Clip with the round hole next to the opening. NOTE: Threaded nut must go towards the inside of the body panel, (Figures 1 & 2).
- 3. Next, select (1) Front Bracket Spacer and (1) Driver Side Front Bracket. Line up the (2) holes in the Spacer with the Clip Nut and (1) hole in the pinch weld, (Figures 3 & 4). Insert (1) 10mm x 40mm Hex Bolt, (1) 10mm Lock Washer and (1) 10mm Flat Washer through the top hole in the Bracket, the Spacer and into the Clip Nut, (Figure 5). Leave hardware loose. Bolt the bottom of the Bracket to the pinch weld and Spacer with the included (2) 10mm x 40mm Hex Bolts, (2) 10mm Lock Washers, (4) 10mm Flat Washers and (2) 10mm Hex Nuts, (Figure 5). NOTE: Insert Hex Bolts in from the outside, through the pinch weld and then the Bracket.
- **4.** Move to the last mounting location at the rear of the cab. Repeat **Steps 2 3** for Rear Mounting Bracket installation, **(Figures 6 & 7)**. **NOTE**: Each rear mounting location is made up of a rectangular hole with a round hole on each side and two holes through pinch weld, **(Figure 7)**.
- 5. With assistance, carefully place the Sidebar into position and attach it to the Mounting Brackets using the included (2) 1/2" x 2" Hex Bolts, (2) 1/2" Lock Washers and (2) 1/2" Flat Washers, (Figures 5 & 8).
- **6.** Level and align the Sidebar with the side of the vehicle then tighten all hardware.
- 7. Repeat Steps 2 6 for passenger side Mounting Bracket and Sidebar installation.
- **8.** Periodically check and retighten the hardware as necessary.

#### **Driver Side Installation Pictured**

(Fig 1) Driver side front mounting location

Spacer installs between the body panel and front Bracket only