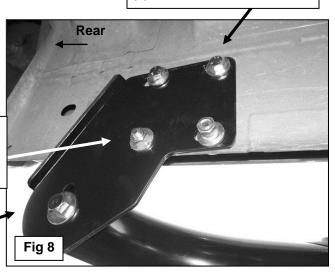

#### PROCEDURE:

- 1. REMOVE CONTENTS FROM BOX. VERIFY ALL PARTS ARE PRESENT. READ INSTRUCTIONS CAREFULLY BEFORE STARTING INSTALLATION. ASSISTANCE IS RECOMMENDED.
- 2. Starting on the driver side-front of the vehicle, locate the front set of factory holes in the body panel and the (2) holes in the pinch weld under the front of the front door, (Figures 1 & 2). Insert (1) 10mm Clip Nut into the rectangular opening and line up the threaded hole in the Clip with the round hole next to the opening. NOTE: Threaded nut must go towards the inside of the body panel, (Figures 1 & 2).
- 3. Next, select (1) Front Bracket Spacer and (1) Driver Side Front Bracket. Line up the (2) holes in the Spacer with the Clip Nut and (1) hole in the pinch weld, (Figures 3 & 4). Insert (1) 10mm x 40mm Hex Bolt, (1) 10mm Lock Washer and (1) 10mm Flat Washer through the top hole in the Bracket, the Spacer and into the Clip Nut, (Figure 5). Leave hardware loose. Bolt the bottom of the Bracket to the pinch weld and Spacer with the included (2) 10mm x 40mm Hex Bolts, (2) 10mm Lock Washers, (4) 10mm Flat Washers and (2) 10mm Hex Nuts, (Figure 5). NOTE: Insert Hex Bolts in from the outside, through the pinch weld and then the Bracket.
- **4.** Move to the last mounting location at the rear of the cab. Repeat **Steps 2 3** for Rear Mounting Bracket installation, **(Figures 6 & 7)**. **NOTE**: Each rear mounting location is made up of a rectangular hole with a round hole on each side and two holes through pinch weld, **(Figure 7)**.
- 5. With assistance, carefully place the Sidebar into position and attach it to the Mounting Brackets using the included (2) 1/2" x 2" Hex Bolts, (2) 1/2" Lock Washers and (2) 1/2" Flat Washers, (Figures 5 & 8).
- **6.** Level and align the Sidebar with the side of the vehicle then tighten all hardware.
- 7. Repeat Steps 2 6 for passenger side Mounting Bracket and Sidebar installation.
- **8.** Periodically check and retighten the hardware as necessary.