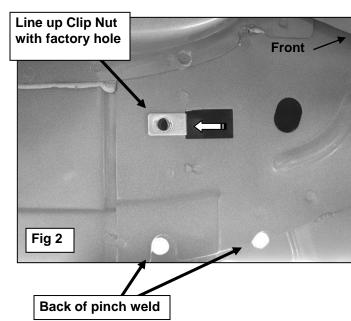

#### PROCEDURE:

- 1. REMOVE CONTENTS FROM BOX. VERIFY ALL PARTS ARE PRESENT. READ INSTRUCTIONS CAREFULLY BEFORE STARTING INSTALLATION. ASSISTANCE IS RECOMMENDED.
- 2. Starting on the driver side-front of the vehicle, locate the front set of factory holes in the body panel and the (2) holes in the pinch weld under the front of the front door, (Figures 1 & 2). Insert (1) 10mm Clip Nut into the rectangular opening and line up the threaded hole in the Clip with the round hole next to the opening. NOTE: Threaded nut must go towards the inside of the body panel, (Figures 1 & 2).
- 3. Next, select (1) Front Bracket Spacer and (1) Driver Side Front Bracket. Line up the (2) holes in the Spacer with the Clip Nut and (1) hole in the pinch weld, (Figures 3 & 4). Insert (1) 10mm x 40mm Hex Bolt, (1) 10mm Lock Washer and (1) 10mm Flat Washer through the top hole in the Bracket, the Spacer and into the Clip Nut, (Figure 5). Leave hardware loose. Bolt the bottom of the Bracket to the pinch weld and Spacer with the included (2) 10mm x 40mm Hex Bolts, (2) 10mm Lock Washers, (4) 10mm Flat Washers and (2) 10mm Hex Nuts, (Figure 5). NOTE: Insert Hex Bolts in from the outside, through the pinch weld and then the Bracket.
- **4.** Move to the last mounting location at the rear of the cab. Repeat **Steps 2 3** for Rear Mounting Bracket installation, **(Figures 6 & 7)**. **NOTE**: Each rear mounting location is made up of a rectangular hole with a round hole on each side and two holes through pinch weld, **(Figure 7)**.
- 5. With assistance, carefully place the Sidebar into position and attach it to the Mounting Brackets using the included (2) 1/2" x 2" Hex Bolts, (2) 1/2" Lock Washers and (2) 1/2" Flat Washers, (Figures 5 & 8).
- **6.** Level and align the Sidebar with the side of the vehicle then tighten all hardware.
- 7. Repeat Steps 2 6 for passenger side Mounting Bracket and Sidebar installation.
- **8.** Periodically check and retighten the hardware as necessary.