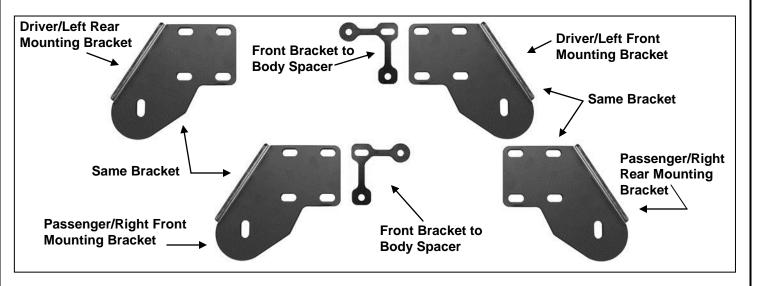

#### **PARTS LIST:**

| 1 | Passenger Sidebar                                       | 4  | 1/2 x 1-1/2" OD x 1/8" Flat Washers |
|---|---------------------------------------------------------|----|-------------------------------------|
| 1 | Driver Sidebar                                          | 6  | 10mm Clip Nuts                      |
| 2 | Driver Side Front/Passenger Side Rear Mounting Brackets | 14 | 10-1.50mm x 40mm Hex Head Bolts     |
| 2 | Driver Side Rear/Passenger Side Front Mounting Brackets | 22 | 10mm x 27mm OD x 3mm Flat Washers   |
| 2 | Front Bracket Spacers                                   | 14 | 10mm Lock Washers                   |
| 4 | 1/2" x 2" Hex Bolts                                     | 8  | 10mm Hex Nuts                       |
| 4 | 1/2" Lock Washers                                       |    |                                     |

#### PROCEDURE:

- 1. REMOVE CONTENTS FROM BOX. VERIFY ALL PARTS ARE PRESENT. READ INSTRUCTIONS CAREFULLY BEFORE STARTING INSTALLATION. ASSISTANCE IS RECOMMENDED.
- 2. Starting on the driver side-front of the vehicle, locate the front set of factory holes in the body panel and the (2) holes in the pinch weld under the front of the front door, (Figures 1 & 2). Insert (1) 10mm Clip Nut into the rectangular opening and line up the threaded hole in the Clip with the round hole next to the opening. NOTE: Threaded nut must go towards the inside of the body panel, (Figures 1 & 2).
- 3. Next, select (1) Front Bracket Spacer and (1) Driver Side Front Bracket. Line up the (2) holes in the Spacer with the Clip Nut and (1) hole in the pinch weld, (Figures 3 & 4). Insert (1) 10mm x 40mm Hex Bolt, (1) 10mm Lock Washer and (1) 10mm Flat Washer through the top hole in the Bracket, the Spacer and into the Clip Nut, (Figure 5). Leave hardware loose. Bolt the bottom of the Bracket to the pinch weld and Spacer with the included (2) 10mm x 40mm Hex Bolts, (2) 10mm Lock Washers, (4) 10mm Flat Washers and (2) 10mm Hex Nuts, (Figure 5). NOTE: Insert Hex Bolts in from the outside, through the pinch weld and then the Bracket.
- **4.** Move to the last mounting location at the rear of the cab. Repeat **Steps 2 3** for Rear Mounting Bracket installation, **(Figures 6 & 7)**. **NOTE**: Each rear mounting location is made up of a rectangular hole with a round hole on each side and two holes through pinch weld, **(Figure 7)**.
- 5. With assistance, carefully place the Sidebar into position and attach it to the Mounting Brackets using the included (2) 1/2" x 2" Hex Bolts, (2) 1/2" Lock Washers and (2) 1/2" Flat Washers, (Figures 5 & 8).
- **6.** Level and align the Sidebar with the side of the vehicle then tighten all hardware.
- 7. Repeat Steps 2 6 for passenger side Mounting Bracket and Sidebar installation.
- **8.** Periodically check and retighten the hardware as necessary.