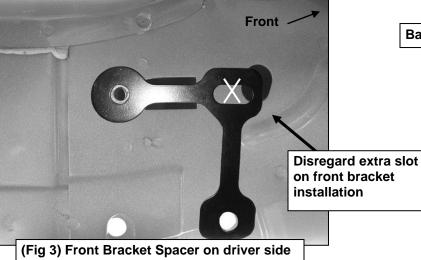

#### PROCEDURE:

- 1. REMOVE CONTENTS FROM BOX. VERIFY ALL PARTS ARE PRESENT. READ INSTRUCTIONS CAREFULLY BEFORE STARTING INSTALLATION. ASSISTANCE IS RECOMMENDED.
- 2. Starting on the driver side-front of the vehicle, locate the front set of factory holes in the body panel and the (2) holes in the pinch weld under the front of the front door, (Figures 1 & 2). Insert (1) 10mm Clip Nut into the rectangular opening and line up the threaded hole in the Clip with the round hole next to the opening. NOTE: Threaded nut must go towards the inside of the body panel, (Figures 1 & 2).
- 3. Next, select (1) Front Bracket Spacer and (1) Driver Side Front Bracket. Line up the (2) holes in the Spacer with the Clip Nut and (1) hole in the pinch weld, (Figures 3 & 4). Insert (1) 10mm x 40mm Hex Bolt, (1) 10mm Lock Washer and (1) 10mm Flat Washer through the top hole in the Bracket, the Spacer and into the Clip Nut, (Figure 5). Leave hardware loose. Bolt the bottom of the Bracket to the pinch weld and Spacer with the included (2) 10mm x 40mm Hex Bolts, (2) 10mm Lock Washers, (4) 10mm Flat Washers and (2) 10mm Hex Nuts, (Figure 5). NOTE: Insert Hex Bolts in from the outside, through the pinch weld and then the Bracket.
- **4.** Move to the last mounting location at the rear of the cab. Repeat **Steps 2 3** for Rear Mounting Bracket installation, **(Figures 6 & 7)**. **NOTE**: Each rear mounting location is made up of a rectangular hole with a round hole on each side and two holes through pinch weld, **(Figure 7)**.
- 5. With assistance, carefully place the Sidebar into position and attach it to the Mounting Brackets using the included (2) 1/2" x 2" Hex Bolts, (2) 1/2" Lock Washers and (2) 1/2" Flat Washers, (Figures 5 & 8).
- **6.** Level and align the Sidebar with the side of the vehicle then tighten all hardware.
- 7. Repeat Steps 2 6 for passenger side Mounting Bracket and Sidebar installation.
- **8.** Periodically check and retighten the hardware as necessary.

# 90-DEGREE BENT END SIDEBAR 99-13 FORD F-250/450 SUPERDUTY REG, SUPER AND SUPER CREW CABS **Driver Side Installation Pictured**

Disregard extra slot on front bracket installation

- (2) 10mm Lock Washers
- (4) 10mm Flat Washers
- (2) 10mm Nuts