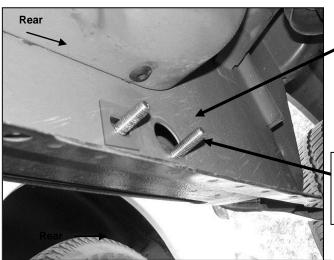

## 3" BENT END SIDEBARS 04-08 F-150 SUPER CREW CAB

**(Figure 3)**. **NOTE:** Insert the Hex Bolt with the Flat Washer up, from the outside-in. Snug all hardware but do not tighten at this time.

- **4.** Moving to the rear, locate the factory large round hole and smaller oval hole in the inner body panel. **NOTE:** Mounting holes may be covered with rubber plugs, insulation or sealing tape, **(Figure 4A)**. Uncover mounting locations. Select (1) 12mm Double Bolt Plate and insert it into the larger round opening and out the smaller oval hole, **(Figure 4A & 4B)**. Next, thread (1) 12mm Plastic Retainer onto the threaded end so that the retainer covers the smaller of the two holes, **(Figure 4A)**. Thread the Retainer all of the way down until tight against the sheet metal. **NOTE:** When properly installed, the Plastic Retainer is designed to prevent the Bolt Plate from falling into the body panel during installation.
- 5. Select the passenger side Rear Mounting Bracket and attach it to the Double Bolt Plate with (2) 12mm Flat Washers, (2) 12mm Lock Washers and (2) 12mm Hex Nuts, (Figure 5). Snug all hardware but do not tighten at this time.
- **6.** Once the Mounting Brackets are partially installed, carefully unpack and separate the driver and passenger Sidebars. Position the passenger Sidebar up to the Mounting Brackets and secure with the included (2) 1/2" x 2" Hex Bolts, (2) 1/2" Lock Washers, and (2) 1/2" Flat Washers, **(Figure 6)**. Snug but do not tighten at this time.
- 7. Level and adjust Sidebar and tighten all hardware.
- **8.** Repeat steps 2-7 for driver Sidebar installation.
- **9.** Do periodic inspections of the installation to make sure all hardware is secure and tight.

### PASSENGER SIDE INSTALLATION PICTURED

Remove sealing tape and/or rubber grommets to uncover the rear location for the Mounting Brackets

Insert the 12mm Double Bolt Plate into the large round hole and back out the oval hole. Thread the 12mm Plastic Retainer onto the threaded end and cover the oval hole.

- (Fig 4A) Passenger side rear mounting location pictured. Shown with Plastic Retainer in place
  - 2) 12mm Flat Washers
  - 2) 12mm Lock Washers
  - 2) 12mm Hex Nuts

Secure the Sidebar to the Mounting Brackets with: 1/2" x 2" Hex Bolts 1/2" Flat Washers 1/2" Lock Washers