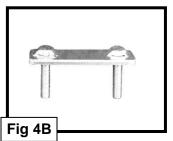

## 3" BENT END SIDEBARS 04-08 F-150 SUPER CREW CAB

**(Figure 3)**. **NOTE:** Insert the Hex Bolt with the Flat Washer up, from the outside-in. Snug all hardware but do not tighten at this time.

- **4.** Moving to the rear, locate the factory large round hole and smaller oval hole in the inner body panel. **NOTE:** Mounting holes may be covered with rubber plugs, insulation or sealing tape, **(Figure 4A)**. Uncover mounting locations. Select (1) 12mm Double Bolt Plate and insert it into the larger round opening and out the smaller oval hole, **(Figure 4A & 4B)**. Next, thread (1) 12mm Plastic Retainer onto the threaded end so that the retainer covers the smaller of the two holes, **(Figure 4A)**. Thread the Retainer all of the way down until tight against the sheet metal. **NOTE:** When properly installed, the Plastic Retainer is designed to prevent the Bolt Plate from falling into the body panel during installation.
- 5. Select the passenger side Rear Mounting Bracket and attach it to the Double Bolt Plate with (2) 12mm Flat Washers, (2) 12mm Lock Washers and (2) 12mm Hex Nuts, (Figure 5). Snug all hardware but do not tighten at this time.
- **6.** Once the Mounting Brackets are partially installed, carefully unpack and separate the driver and passenger Sidebars. Position the passenger Sidebar up to the Mounting Brackets and secure with the included (2) 1/2" x 2" Hex Bolts, (2) 1/2" Lock Washers, and (2) 1/2" Flat Washers, **(Figure 6)**. Snug but do not tighten at this time.
- 7. Level and adjust Sidebar and tighten all hardware.
- **8.** Repeat steps 2-7 for driver Sidebar installation.
- **9.** Do periodic inspections of the installation to make sure all hardware is secure and tight.