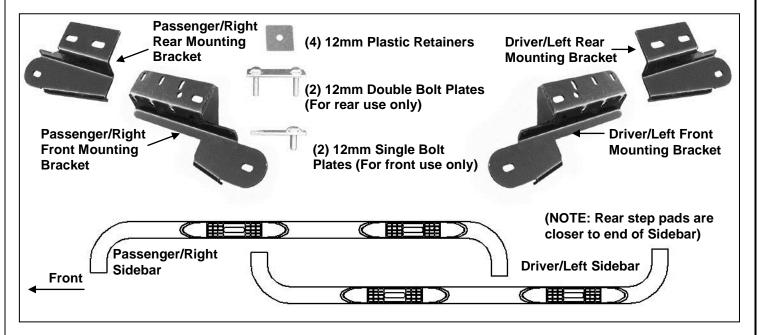

#### **PARTS LIST:**

| Qty | Description                            | Qty | Description                       |
|-----|----------------------------------------|-----|-----------------------------------|
| 1   | Driver/Left Sidebar                    | 2   | 12mm x 45mm Double Bolt Plates    |
| 1   | Passenger/Right Sidebar                | 4   | 12mm Plastic Retainers            |
| 1   | Driver/Left Front Mounting Bracket     | 6   | 12mm x 32mm OD x 3mm Flat Washers |
| 1   | Passenger/Right Front Mounting Bracket | 6   | 12mm Lock Washers                 |
| 1   | Driver/Left Rear Mounting Bracket      | 6   | 12mm Hex Nuts                     |
| 1   | Passenger/Right Rear Mounting Bracket  | 4   | 8mm Clip Nuts                     |
| 4   | 1/2" x 2" Hex Bolts                    | 8   | 8-1.25mm x 30mm Hex Bolts         |
| 4   | 1/2" x 1-1/2" x 1/8" Flat Washers      | 12  | 8mm x 24mm OD x 2mm Flat Washers  |
| 4   | 1/2" Lock Washers                      | 8   | 8mm Lock Washers                  |
| 2   | 12mm x 40mm Single Bolt Plates         | 4   | 8mm Hex Nuts                      |

#### PROCEDURE:

- 1. REMOVE CONTENTS FROM BOX. VERIFY ALL PARTS ARE PRESENT. READ INSTRUCTIONS CAREFULLY BEFORE STARTING INSTALLATION.
- 2. Starting at the passenger side-front of the vehicle, locate the round and rectangular openings in the inner body panel. NOTE: Mounting holes may be covered with rubber plugs and/or sealing tape. Remove to uncover mounting locations. Insert (2) 8mm Clip Nuts, (with the nut portion to the inside), into the rectangular opening and line up the threaded nut with the factory round holes, (Figure 1). Next, partially thread (1) 12mm Plastic Retainer onto (1) 12mm Bolt Plate, (Figure 2), and insert the Bolt Plate into the large round hole. Once inserted, thread the Plastic Retainer onto the threaded end of the Bolt Plate until it is flush against the body panel. NOTE: When properly installed, the Plastic Retainer is designed to prevent the Bolt Plate from falling into the body cavity during Bracket installation.
- 3. Locate the driver side front Mounting Bracket. Attach the Mounting Bracket to the Bolt Plate with (1) 12mm Flat Washer, (1) 12mm Lock Washer and (1) 12mm Hex Nut, (Figure 3). Do not tighten hardware at this time. Line up the two holes in the Mounting Bracket with the previously installed Nut Clips and secure with (2) 8mm Hex Bolts, (2) 8mm Flat Washers and (2) 8mm Lock Washers. Do not tighten hardware at this time. Next, line up the two holes in the bottom of the Mounting Bracket with the factory holes in the pinch weld. Attach the Mounting Bracket to the pinch weld using the included (2) 8mm x 30mm Hex Bolts, (2) 8mm Lock Washers, (4) 8mm Flat Washers and (2) 8mm Hex Nuts,

## 3" BENT END SIDEBARS 04-08 F-150 SUPER CREW CAB

**(Figure 3)**. **NOTE:** Insert the Hex Bolt with the Flat Washer up, from the outside-in. Snug all hardware but do not tighten at this time.

- **4.** Moving to the rear, locate the factory large round hole and smaller oval hole in the inner body panel. **NOTE:** Mounting holes may be covered with rubber plugs, insulation or sealing tape, **(Figure 4A)**. Uncover mounting locations. Select (1) 12mm Double Bolt Plate and insert it into the larger round opening and out the smaller oval hole, **(Figure 4A & 4B)**. Next, thread (1) 12mm Plastic Retainer onto the threaded end so that the retainer covers the smaller of the two holes, **(Figure 4A)**. Thread the Retainer all of the way down until tight against the sheet metal. **NOTE:** When properly installed, the Plastic Retainer is designed to prevent the Bolt Plate from falling into the body panel during installation.
- 5. Select the passenger side Rear Mounting Bracket and attach it to the Double Bolt Plate with (2) 12mm Flat Washers, (2) 12mm Lock Washers and (2) 12mm Hex Nuts, (Figure 5). Snug all hardware but do not tighten at this time.
- **6.** Once the Mounting Brackets are partially installed, carefully unpack and separate the driver and passenger Sidebars. Position the passenger Sidebar up to the Mounting Brackets and secure with the included (2) 1/2" x 2" Hex Bolts, (2) 1/2" Lock Washers, and (2) 1/2" Flat Washers, **(Figure 6)**. Snug but do not tighten at this time.
- 7. Level and adjust Sidebar and tighten all hardware.
- **8.** Repeat steps 2-7 for driver Sidebar installation.
- **9.** Do periodic inspections of the installation to make sure all hardware is secure and tight.