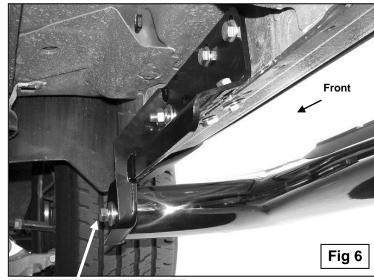

## 3" BENT END SIDEBARS 04-08 F-150 SUPER CREW CAB

**(Figure 3)**. **NOTE:** Insert the Hex Bolt with the Flat Washer up, from the outside-in. Snug all hardware but do not tighten at this time.

- **4.** Moving to the rear, locate the factory large round hole and smaller oval hole in the inner body panel. **NOTE:** Mounting holes may be covered with rubber plugs, insulation or sealing tape, **(Figure 4A)**. Uncover mounting locations. Select (1) 12mm Double Bolt Plate and insert it into the larger round opening and out the smaller oval hole, **(Figure 4A & 4B)**. Next, thread (1) 12mm Plastic Retainer onto the threaded end so that the retainer covers the smaller of the two holes, **(Figure 4A)**. Thread the Retainer all of the way down until tight against the sheet metal. **NOTE:** When properly installed, the Plastic Retainer is designed to prevent the Bolt Plate from falling into the body panel during installation.
- 5. Select the passenger side Rear Mounting Bracket and attach it to the Double Bolt Plate with (2) 12mm Flat Washers, (2) 12mm Lock Washers and (2) 12mm Hex Nuts, (Figure 5). Snug all hardware but do not tighten at this time.
- **6.** Once the Mounting Brackets are partially installed, carefully unpack and separate the driver and passenger Sidebars. Position the passenger Sidebar up to the Mounting Brackets and secure with the included (2) 1/2" x 2" Hex Bolts, (2) 1/2" Lock Washers, and (2) 1/2" Flat Washers, **(Figure 6)**. Snug but do not tighten at this time.
- 7. Level and adjust Sidebar and tighten all hardware.
- **8.** Repeat steps 2-7 for driver Sidebar installation.
- **9.** Do periodic inspections of the installation to make sure all hardware is secure and tight.

- (Fig 4A) Passenger side rear mounting location pictured. Shown with Plastic Retainer in place
  - 2) 12mm Flat Washers
  - 2) 12mm Lock Washers
  - 2) 12mm Hex Nuts

Secure the Sidebar to the Mounting Brackets with: 1/2" x 2" Hex Bolts 1/2" Flat Washers 1/2" Lock Washers