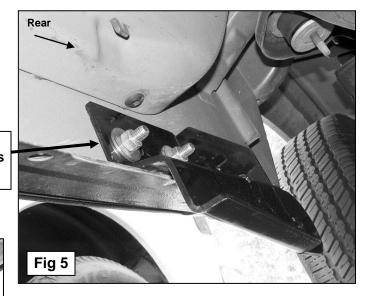

## 3" BENT END SIDEBARS 04-08 F-150 SUPER CREW CAB

**(Figure 3)**. **NOTE:** Insert the Hex Bolt with the Flat Washer up, from the outside-in. Snug all hardware but do not tighten at this time.

- **4.** Moving to the rear, locate the factory large round hole and smaller oval hole in the inner body panel. **NOTE:** Mounting holes may be covered with rubber plugs, insulation or sealing tape, **(Figure 4A)**. Uncover mounting locations. Select (1) 12mm Double Bolt Plate and insert it into the larger round opening and out the smaller oval hole, **(Figure 4A & 4B)**. Next, thread (1) 12mm Plastic Retainer onto the threaded end so that the retainer covers the smaller of the two holes, **(Figure 4A)**. Thread the Retainer all of the way down until tight against the sheet metal. **NOTE:** When properly installed, the Plastic Retainer is designed to prevent the Bolt Plate from falling into the body panel during installation.
- 5. Select the passenger side Rear Mounting Bracket and attach it to the Double Bolt Plate with (2) 12mm Flat Washers, (2) 12mm Lock Washers and (2) 12mm Hex Nuts, (Figure 5). Snug all hardware but do not tighten at this time.
- **6.** Once the Mounting Brackets are partially installed, carefully unpack and separate the driver and passenger Sidebars. Position the passenger Sidebar up to the Mounting Brackets and secure with the included (2) 1/2" x 2" Hex Bolts, (2) 1/2" Lock Washers, and (2) 1/2" Flat Washers, **(Figure 6)**. Snug but do not tighten at this time.
- 7. Level and adjust Sidebar and tighten all hardware.
- **8.** Repeat steps 2-7 for driver Sidebar installation.
- **9.** Do periodic inspections of the installation to make sure all hardware is secure and tight.