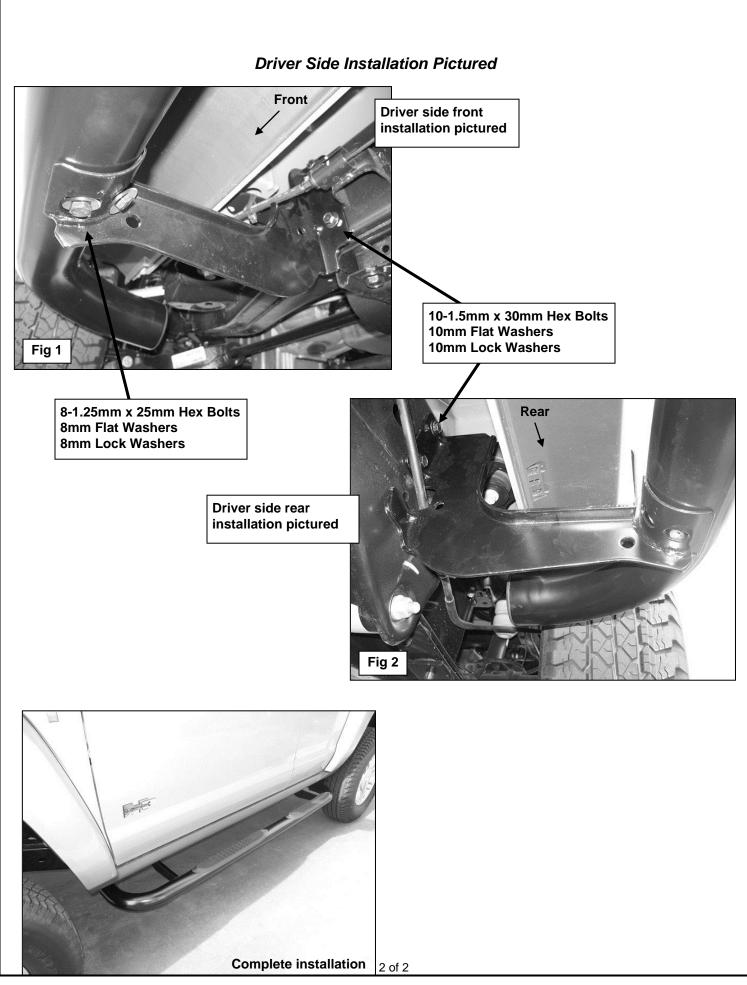

## PROCEDURE:

- 1. REMOVE CONTENTS FROM BOX. VERIFY ALL PARTS ARE PRESENT. READ INSTRUCTIONS CAREFULLY BEFORE STARTING INSTALLATION.
- Starting on the driver side of the vehicle, locate the two threaded holes toward the front of the frame. Select the driver side Front Mounting Bracket and bolt it to the threaded holes with (2) 10-1.5mm x 30mm Hex Bolts, (2) 10mm Flat Washers and (2) 10mm Lock Washers, (Figure 1). Snug but do not tighten hardware at this time. Repeat this step for the rear Mounting Bracket installation, (Figure 2).
- Carefully place the passenger Sidebar up to the Mounting Brackets and use the included (4) 8mm x 25mm Hex Bolts, (4) 8mm Flat Washers and (4) 8mm Lock Washers, (Figure 1). Do not tighten at this time.
- 4. <u>Level and adjust Sidebar properly</u> and then tighten all hardware.
- 5. Repeat steps 2 4 for passenger Sidebar installation.
- 6. Do periodic inspections to the installation to make sure that all hardware is secure and tight.