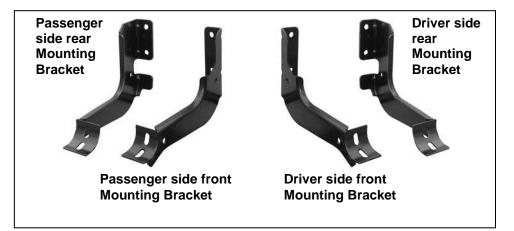

## PARTS LIST:

| 1 | Driver/Left Sidebar                    | 8 | 10-1.5mm x 30mm Hex Head Bolts       |
|---|----------------------------------------|---|--------------------------------------|
| 1 | Passenger/Right Sidebar                | 8 | 10mm Lock Washers                    |
| 1 | Driver/Left front Mounting Bracket     | 8 | 10mm ID x 27mm OD x 3mm Flat Washers |
| 1 | Passenger/Right front Mounting Bracket | 8 | 8-1.25mm x 25mm Hex Bolts            |
| 1 | Driver/Left rear Mounting Bracket      | 8 | 8mm Lock Washers                     |
| 1 | Passenger/Right rear Mounting Bracket  | 8 | 8mm ID x 24mm OD x 2mm Flat Washers  |

## PROCEDURE:

- 1. REMOVE CONTENTS FROM BOX. VERIFY ALL PARTS ARE PRESENT. READ INSTRUCTIONS CAREFULLY BEFORE STARTING INSTALLATION.
- Starting on the driver side of the vehicle, locate the two threaded holes toward the front of the frame. Select the driver side Front Mounting Bracket and bolt it to the threaded holes with (2) 10-1.5mm x 30mm Hex Bolts, (2) 10mm Flat Washers and (2) 10mm Lock Washers, (Figure 1). Snug but do not tighten hardware at this time. Repeat this step for the rear Mounting Bracket installation, (Figure 2).
- Carefully place the passenger Sidebar up to the Mounting Brackets and use the included (4) 8mm x 25mm Hex Bolts, (4) 8mm Flat Washers and (4) 8mm Lock Washers, (Figure 1). Do not tighten at this time.
- 4. <u>Level and adjust Sidebar properly</u> and then tighten all hardware.
- 5. Repeat steps 2 4 for passenger Sidebar installation.
- 6. Do periodic inspections to the installation to make sure that all hardware is secure and tight.