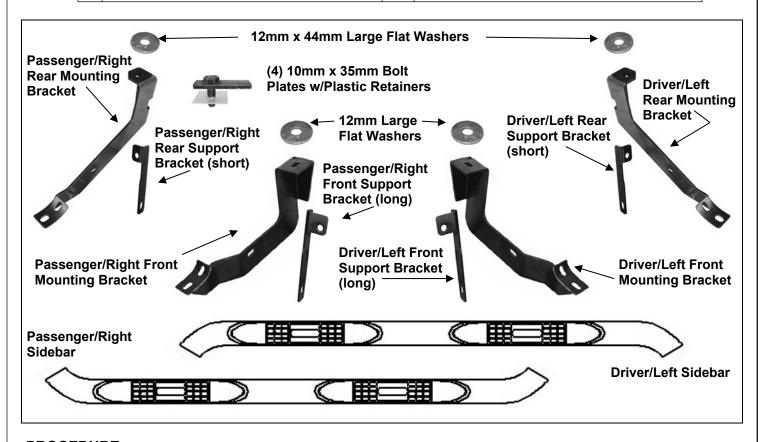

## PARTS LIST:

| 1 | Driver Sidebar                         | 4  | 10mm x 35mm Bolt Plates             |
|---|----------------------------------------|----|-------------------------------------|
| 1 | Passenger/Right Sidebar                | 4  | 12-1.75mm x 120mm Gr.10.9 Hex Bolts |
| 1 | Driver/Left Front Mounting Bracket     | 4  | 12mm x 32mm OD x 3mm Flat Washers   |
| 1 | Passenger/Right Front Mounting Bracket | 4  | 12mm Lock Washers                   |
| 1 | Driver/Left Rear Mounting Bracket      | 4  | 10-1.5mm x 30mm Hex Bolts           |
| 1 | Passenger/Right Rear Mounting Bracket  | 12 | 10mm x 30mm OD x 2.5mm Flat Washers |
| 1 | Driver/Left Front Support Bracket      | 8  | 10mm Lock Washers                   |
| 1 | Passenger/Right Front Support Bracket  | 8  | 10mm Hex Nuts                       |
| 1 | Driver/Left Rear Support Bracket       | 8  | 8-1.25mm x 25mm Hex Bolts           |
| 1 | Passenger/Right Rear Support Bracket   | 8  | 8mm Lock Washers                    |
| 4 | 12mm x 44mmOD x 4mm Large Flat Washers | 8  | 8mm x 24mm OD x 2mm Flat Washers    |
| 4 | 10mm Plastic Retainers                 |    |                                     |