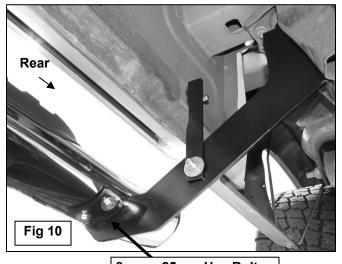

mage the finish.

**For stainless steel**: Aluminum polish may be used to polish small scratches and scuffs on the finish. Mild soap may be used also to clean the Sidebar.

For gloss black finishes: Mild soap may be used to clean the Sidebar.

## **Passenger Side Installation Pictured**







IMPORTANT: Insert (1) 12mm x 44mm
Large Flat Washer between each front
and rear Mounting Bracket and factory
rubber bushing

(Fig 2) Passenger side front Bracket pictured









## Passenger side installation pictured



10mm Flat Washer 10mm Lock Washer 10mm Hex Nut IMPORTANT: Insert (1) Steel Spacer between each front and rear Mounting Bracket and factory rubber bushing (passenger side rear Mounting Bracket pictured)



10mm x 30mm Hex Bolt (2)10mm Flat Washers 10mm Lock Washer 10mm Hex Nut







8mm x 25mm Hex Bolts 8mm Lock Washers 8mm Flat Washers