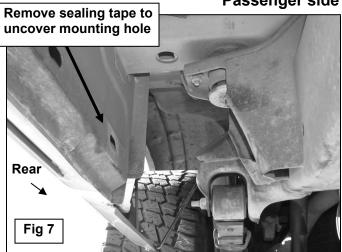

5" BENT END SIDEBARS 02-08 DODGE RAM 1500 QUAD CAB 03-09 RAM 2500-5500 QUAD CAB

- discard-can reinstall), and the bolt is long enough to go through the Mounting Bracket and properly thread into the body mount. It is the installer's responsibility to check length and to determine whether to use the factory or supplied replacement hardware.
- 4. Remove the tape covering the factory hole in the back side of the rocker panel near the Mounting Bracket, (Figure 1). Thread (1) Plastic Retainer part way onto (1) 10mm x 35mm Bolt Plate, (Figure 4A). Insert the Bolt Plate into the factory hole in the rocker panel, (Figure 4B). Hold the Bolt Plate in place with one hand and continue to thread the Plastic Retainer down against the sheetmetal until it holds the Bolt Plate in place, (Figure 4B). IMPORTANT: The Plastic Retainer is designed to prevent the Bolt Plate from falling into the body cavity and to aid Bracket installation.
- 5. Locate the long passenger side front Support Bracket and attach it to the Bolt Plate with (1) 10mm Flat Washer, (1) 10mm Lock Washer and (1) 10mm Hex Nut, (Figures 5 & 6). NOTE: Place Support Bracket against the front facing side of the Mounting Bracket with the bent tab facing towards the front of the vehicle. Snug but do not tighten hardware at this time.
- **6.** Attach the lower end of the front Support Bracket to the front of the Mounting Bracket with (1) 10mm x 30mm Hex Bolt, (1) 10mm Lock Washer, (2) 10mm Flat Washers and (1) 10mm Hex Nut, **(Figure 6)**. Do not tighten hardware at this time.
- 7. Next, move to the rear Mounting Bracket location. Install the rear mounting bracket as previously described in **Step 3**, (see Figures 7 & 8). Do not tighten hardware at this time.
- 8. Remove the tape covering the hole in the inner rocker panel and install (1) Bolt Plate as described in Step 4, (see Figures 7 & 8). Select the short passenger side rear Support Bracket and attach it to the Bolt Plate with (1) 10mm Flat Washer, (1) 10mm Lock Washer and (1) 10mm Hex Nut, (Figures 5 & 9). NOTE: Place Support Bracket against the front facing side of the Mounting Bracket with the bent tab facing towards the rear of the vehicle. Repeat Step 6 to attach the lower end of the Support Bracket to the Mounting Bracket, (Figure 9). Snug but do not tighten hardware at this time
- 9. With assistance, carefully position the passenger Sidebar onto the Mounting Brackets. Partially attach the Sidebar to the front and rear Mounting Brackets with the included (4) 8mm x 25mm Hex Bolts, (4) 8mm Lock Washers and (4) 8mm Flat Washers, (Figure 10). Do not tighten hardware at this time.
- **10.** Properly level and adjust the Sidebar and tighten all hardware at this time.
- **11.** Repeat **Steps 2 10** for the driver/left Sidebar installation.
- 12. Do periodic inspections to the installation to make sure that all hardware is secure and tight.