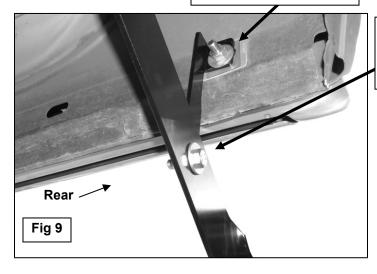

d damage the finish.

**For stainless steel**: Aluminum polish may be used to polish small scratches and scuffs on the finish. Mild soap may be used also to clean the Sidebar.

For gloss black finishes: Mild soap may be used to clean the Sidebar.

## **Passenger Side Installation Pictured**







IMPORTANT: Insert (1) 12mm x 44mm
Large Flat Washer between each front
and rear Mounting Bracket and factory
rubber bushing

(Fig 2) Passenger side front Bracket pictured









## Passenger side installation pictured



10mm Flat Washer 10mm Lock Washer 10mm Hex Nut IMPORTANT: Insert (1) Steel Spacer between each front and rear Mounting Bracket and factory rubber bushing (passenger side rear Mounting Bracket pictured)



10mm x 30mm Hex Bolt (2)10mm Flat Washers 10mm Lock Washer 10mm Hex Nut







8mm x 25mm Hex Bolts 8mm Lock Washers 8mm Flat Washers