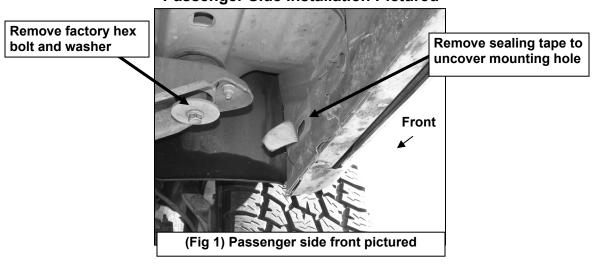

## PROCEDURE:

- 1. REMOVE CONTENTS FROM BOX. VERIFY ALL PARTS ARE PRESENT. READ INSTRUCTIONS CAREFULLY BEFORE STARTING INSTALLATION.
- 2. Starting toward the front of the passenger side, remove the factory front body mount bolt and washer, (Figure 1). Remove but do not discard the factory rubber bushing from the factory bolt.
- 3. Select the passenger side front Mounting Bracket, (Figure 2). Insert (1) 12-1.75mm x 120mm Hex Bolt with (1) 12mm ID x 32mm OD x 3mm Flat Washer and (1) 12mm Lock Washer through the Mounting Bracket. Place (1) 12mm Large Flat Washer onto the 12mm Hex Bolt and Bracket, (Figure 3). Slide the rubber bushing onto the Hex Bolt and over the Washer. Make sure that the Large Washer is between the Mounting Bracket and the factory rubber bushing, (Figure 2). Bolt the Bracket to the body mount with the supplied or factory hardware. Snug but do not tighten hardware at this time. IMPORTANT: On 05 and newer model years, the large washer on the factory body mount bolt is removable, (do not

5" BENT END SIDEBARS 02-08 DODGE RAM 1500 QUAD CAB 03-09 RAM 2500-5500 QUAD CAB

- discard-can reinstall), and the bolt is long enough to go through the Mounting Bracket and properly thread into the body mount. It is the installer's responsibility to check length and to determine whether to use the factory or supplied replacement hardware.
- 4. Remove the tape covering the factory hole in the back side of the rocker panel near the Mounting Bracket, (Figure 1). Thread (1) Plastic Retainer part way onto (1) 10mm x 35mm Bolt Plate, (Figure 4A). Insert the Bolt Plate into the factory hole in the rocker panel, (Figure 4B). Hold the Bolt Plate in place with one hand and continue to thread the Plastic Retainer down against the sheetmetal until it holds the Bolt Plate in place, (Figure 4B). IMPORTANT: The Plastic Retainer is designed to prevent the Bolt Plate from falling into the body cavity and to aid Bracket installation.
- 5. Locate the long passenger side front Support Bracket and attach it to the Bolt Plate with (1) 10mm Flat Washer, (1) 10mm Lock Washer and (1) 10mm Hex Nut, (Figures 5 & 6). NOTE: Place Support Bracket against the front facing side of the Mounting Bracket with the bent tab facing towards the front of the vehicle. Snug but do not tighten hardware at this time.
- **6.** Attach the lower end of the front Support Bracket to the front of the Mounting Bracket with (1) 10mm x 30mm Hex Bolt, (1) 10mm Lock Washer, (2) 10mm Flat Washers and (1) 10mm Hex Nut, **(Figure 6)**. Do not tighten hardware at this time.
- 7. Next, move to the rear Mounting Bracket location. Install the rear mounting bracket as previously described in **Step 3**, (see Figures 7 & 8). Do not tighten hardware at this time.
- 8. Remove the tape covering the hole in the inner rocker panel and install (1) Bolt Plate as described in Step 4, (see Figures 7 & 8). Select the short passenger side rear Support Bracket and attach it to the Bolt Plate with (1) 10mm Flat Washer, (1) 10mm Lock Washer and (1) 10mm Hex Nut, (Figures 5 & 9). NOTE: Place Support Bracket against the front facing side of the Mounting Bracket with the bent tab facing towards the rear of the vehicle. Repeat Step 6 to attach the lower end of the Support Bracket to the Mounting Bracket, (Figure 9). Snug but do not tighten hardware at this time
- 9. With assistance, carefully position the passenger Sidebar onto the Mounting Brackets. Partially attach the Sidebar to the front and rear Mounting Brackets with the included (4) 8mm x 25mm Hex Bolts, (4) 8mm Lock Washers and (4) 8mm Flat Washers, (Figure 10). Do not tighten hardware at this time.
- **10.** Properly level and adjust the Sidebar and tighten all hardware at this time.
- **11.** Repeat **Steps 2 10** for the driver/left Sidebar installation.
- 12. Do periodic inspections to the installation to make sure that all hardware is secure and tight.