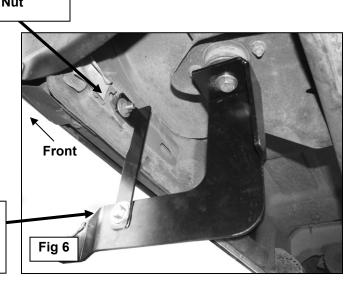

5" BENT END SIDEBARS 02-08 DODGE RAM 1500 QUAD CAB 03-09 RAM 2500-5500 QUAD CAB

- discard-can reinstall), and the bolt is long enough to go through the Mounting Bracket and properly thread into the body mount. It is the installer's responsibility to check length and to determine whether to use the factory or supplied replacement hardware.
- 4. Remove the tape covering the factory hole in the back side of the rocker panel near the Mounting Bracket, (Figure 1). Thread (1) Plastic Retainer part way onto (1) 10mm x 35mm Bolt Plate, (Figure 4A). Insert the Bolt Plate into the factory hole in the rocker panel, (Figure 4B). Hold the Bolt Plate in place with one hand and continue to thread the Plastic Retainer down against the sheetmetal until it holds the Bolt Plate in place, (Figure 4B). IMPORTANT: The Plastic Retainer is designed to prevent the Bolt Plate from falling into the body cavity and to aid Bracket installation.
- 5. Locate the long passenger side front Support Bracket and attach it to the Bolt Plate with (1) 10mm Flat Washer, (1) 10mm Lock Washer and (1) 10mm Hex Nut, (Figures 5 & 6). NOTE: Place Support Bracket against the front facing side of the Mounting Bracket with the bent tab facing towards the front of the vehicle. Snug but do not tighten hardware at this time.
- **6.** Attach the lower end of the front Support Bracket to the front of the Mounting Bracket with (1) 10mm x 30mm Hex Bolt, (1) 10mm Lock Washer, (2) 10mm Flat Washers and (1) 10mm Hex Nut, **(Figure 6)**. Do not tighten hardware at this time.
- 7. Next, move to the rear Mounting Bracket location. Install the rear mounting bracket as previously described in **Step 3**, (see Figures 7 & 8). Do not tighten hardware at this time.
- 8. Remove the tape covering the hole in the inner rocker panel and install (1) Bolt Plate as described in Step 4, (see Figures 7 & 8). Select the short passenger side rear Support Bracket and attach it to the Bolt Plate with (1) 10mm Flat Washer, (1) 10mm Lock Washer and (1) 10mm Hex Nut, (Figures 5 & 9). NOTE: Place Support Bracket against the front facing side of the Mounting Bracket with the bent tab facing towards the rear of the vehicle. Repeat Step 6 to attach the lower end of the Support Bracket to the Mounting Bracket, (Figure 9). Snug but do not tighten hardware at this time
- 9. With assistance, carefully position the passenger Sidebar onto the Mounting Brackets. Partially attach the Sidebar to the front and rear Mounting Brackets with the included (4) 8mm x 25mm Hex Bolts, (4) 8mm Lock Washers and (4) 8mm Flat Washers, (Figure 10). Do not tighten hardware at this time.
- **10.** Properly level and adjust the Sidebar and tighten all hardware at this time.
- **11.** Repeat **Steps 2 10** for the driver/left Sidebar installation.
- 12. Do periodic inspections to the installation to make sure that all hardware is secure and tight.

10mm x 30mm Hex Bolt (2)10mm Flat Washers 10mm Lock Washer 10mm Hex Nut

8mm x 25mm Hex Bolts 8mm Lock Washers 8mm Flat Washers