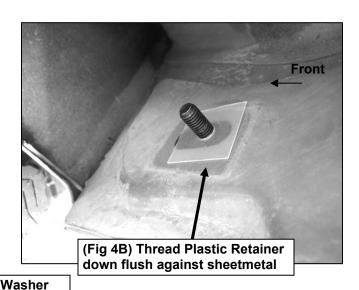

5" BENT END SIDEBARS 02-08 DODGE RAM 1500 QUAD CAB 03-09 RAM 2500-5500 QUAD CAB

- discard-can reinstall), and the bolt is long enough to go through the Mounting Bracket and properly thread into the body mount. It is the installer's responsibility to check length and to determine whether to use the factory or supplied replacement hardware.
- 4. Remove the tape covering the factory hole in the back side of the rocker panel near the Mounting Bracket, (Figure 1). Thread (1) Plastic Retainer part way onto (1) 10mm x 35mm Bolt Plate, (Figure 4A). Insert the Bolt Plate into the factory hole in the rocker panel, (Figure 4B). Hold the Bolt Plate in place with one hand and continue to thread the Plastic Retainer down against the sheetmetal until it holds the Bolt Plate in place, (Figure 4B). IMPORTANT: The Plastic Retainer is designed to prevent the Bolt Plate from falling into the body cavity and to aid Bracket installation.
- 5. Locate the long passenger side front Support Bracket and attach it to the Bolt Plate with (1) 10mm Flat Washer, (1) 10mm Lock Washer and (1) 10mm Hex Nut, (Figures 5 & 6). NOTE: Place Support Bracket against the front facing side of the Mounting Bracket with the bent tab facing towards the front of the vehicle. Snug but do not tighten hardware at this time.
- **6.** Attach the lower end of the front Support Bracket to the front of the Mounting Bracket with (1) 10mm x 30mm Hex Bolt, (1) 10mm Lock Washer, (2) 10mm Flat Washers and (1) 10mm Hex Nut, **(Figure 6)**. Do not tighten hardware at this time.
- 7. Next, move to the rear Mounting Bracket location. Install the rear mounting bracket as previously described in **Step 3**, (see Figures 7 & 8). Do not tighten hardware at this time.
- 8. Remove the tape covering the hole in the inner rocker panel and install (1) Bolt Plate as described in Step 4, (see Figures 7 & 8). Select the short passenger side rear Support Bracket and attach it to the Bolt Plate with (1) 10mm Flat Washer, (1) 10mm Lock Washer and (1) 10mm Hex Nut, (Figures 5 & 9). NOTE: Place Support Bracket against the front facing side of the Mounting Bracket with the bent tab facing towards the rear of the vehicle. Repeat Step 6 to attach the lower end of the Support Bracket to the Mounting Bracket, (Figure 9). Snug but do not tighten hardware at this time
- 9. With assistance, carefully position the passenger Sidebar onto the Mounting Brackets. Partially attach the Sidebar to the front and rear Mounting Brackets with the included (4) 8mm x 25mm Hex Bolts, (4) 8mm Lock Washers and (4) 8mm Flat Washers, (Figure 10). Do not tighten hardware at this time.
- **10.** Properly level and adjust the Sidebar and tighten all hardware at this time.
- **11.** Repeat **Steps 2 10** for the driver/left Sidebar installation.
- 12. Do periodic inspections to the installation to make sure that all hardware is secure and tight.