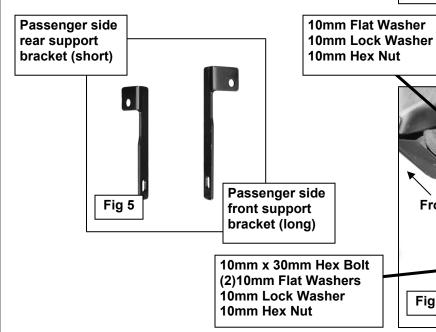

5" BENT END SIDEBARS 02-08 DODGE RAM 1500 QUAD CAB 03-09 RAM 2500-5500 QUAD CAB

- discard-can reinstall), and the bolt is long enough to go through the Mounting Bracket and properly thread into the body mount. It is the installer's responsibility to check length and to determine whether to use the factory or supplied replacement hardware.
- 4. Remove the tape covering the factory hole in the back side of the rocker panel near the Mounting Bracket, (Figure 1). Thread (1) Plastic Retainer part way onto (1) 10mm x 35mm Bolt Plate, (Figure 4A). Insert the Bolt Plate into the factory hole in the rocker panel, (Figure 4B). Hold the Bolt Plate in place with one hand and continue to thread the Plastic Retainer down against the sheetmetal until it holds the Bolt Plate in place, (Figure 4B). IMPORTANT: The Plastic Retainer is designed to prevent the Bolt Plate from falling into the body cavity and to aid Bracket installation.
- 5. Locate the long passenger side front Support Bracket and attach it to the Bolt Plate with (1) 10mm Flat Washer, (1) 10mm Lock Washer and (1) 10mm Hex Nut, (Figures 5 & 6). NOTE: Place Support Bracket against the front facing side of the Mounting Bracket with the bent tab facing towards the front of the vehicle. Snug but do not tighten hardware at this time.
- **6.** Attach the lower end of the front Support Bracket to the front of the Mounting Bracket with (1) 10mm x 30mm Hex Bolt, (1) 10mm Lock Washer, (2) 10mm Flat Washers and (1) 10mm Hex Nut, **(Figure 6)**. Do not tighten hardware at this time.
- 7. Next, move to the rear Mounting Bracket location. Install the rear mounting bracket as previously described in **Step 3**, (see Figures 7 & 8). Do not tighten hardware at this time.
- 8. Remove the tape covering the hole in the inner rocker panel and install (1) Bolt Plate as described in Step 4, (see Figures 7 & 8). Select the short passenger side rear Support Bracket and attach it to the Bolt Plate with (1) 10mm Flat Washer, (1) 10mm Lock Washer and (1) 10mm Hex Nut, (Figures 5 & 9). NOTE: Place Support Bracket against the front facing side of the Mounting Bracket with the bent tab facing towards the rear of the vehicle. Repeat Step 6 to attach the lower end of the Support Bracket to the Mounting Bracket, (Figure 9). Snug but do not tighten hardware at this time
- 9. With assistance, carefully position the passenger Sidebar onto the Mounting Brackets. Partially attach the Sidebar to the front and rear Mounting Brackets with the included (4) 8mm x 25mm Hex Bolts, (4) 8mm Lock Washers and (4) 8mm Flat Washers, (Figure 10). Do not tighten hardware at this time.
- **10.** Properly level and adjust the Sidebar and tighten all hardware at this time.
- **11.** Repeat **Steps 2 10** for the driver/left Sidebar installation.
- 12. Do periodic inspections to the installation to make sure that all hardware is secure and tight.

## **Passenger Side Installation Pictured**

IMPORTANT: Insert (1) 12mm x 44mm
Large Flat Washer between each front
and rear Mounting Bracket and factory
rubber bushing

(Fig 2) Passenger side front Bracket pictured

## Passenger side installation pictured

10mm Flat Washer 10mm Lock Washer 10mm Hex Nut IMPORTANT: Insert (1) Steel Spacer between each front and rear Mounting Bracket and factory rubber bushing (passenger side rear Mounting Bracket pictured)

10mm x 30mm Hex Bolt (2)10mm Flat Washers 10mm Lock Washer 10mm Hex Nut

8mm x 25mm Hex Bolts 8mm Lock Washers 8mm Flat Washers