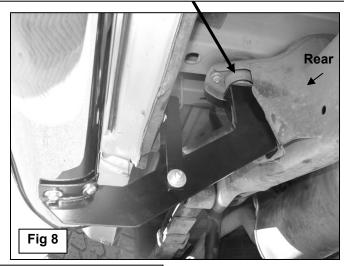

5" BENT END SIDEBARS 02-08 DODGE RAM 1500 QUAD CAB 03-09 RAM 2500-5500 QUAD CAB

- discard-can reinstall), and the bolt is long enough to go through the Mounting Bracket and properly thread into the body mount. It is the installer's responsibility to check length and to determine whether to use the factory or supplied replacement hardware.
- 4. Remove the tape covering the factory hole in the back side of the rocker panel near the Mounting Bracket, (Figure 1). Thread (1) Plastic Retainer part way onto (1) 10mm x 35mm Bolt Plate, (Figure 4A). Insert the Bolt Plate into the factory hole in the rocker panel, (Figure 4B). Hold the Bolt Plate in place with one hand and continue to thread the Plastic Retainer down against the sheetmetal until it holds the Bolt Plate in place, (Figure 4B). IMPORTANT: The Plastic Retainer is designed to prevent the Bolt Plate from falling into the body cavity and to aid Bracket installation.
- 5. Locate the long passenger side front Support Bracket and attach it to the Bolt Plate with (1) 10mm Flat Washer, (1) 10mm Lock Washer and (1) 10mm Hex Nut, (Figures 5 & 6). NOTE: Place Support Bracket against the front facing side of the Mounting Bracket with the bent tab facing towards the front of the vehicle. Snug but do not tighten hardware at this time.
- **6.** Attach the lower end of the front Support Bracket to the front of the Mounting Bracket with (1) 10mm x 30mm Hex Bolt, (1) 10mm Lock Washer, (2) 10mm Flat Washers and (1) 10mm Hex Nut, **(Figure 6)**. Do not tighten hardware at this time.
- 7. Next, move to the rear Mounting Bracket location. Install the rear mounting bracket as previously described in **Step 3**, (see Figures 7 & 8). Do not tighten hardware at this time.
- 8. Remove the tape covering the hole in the inner rocker panel and install (1) Bolt Plate as described in Step 4, (see Figures 7 & 8). Select the short passenger side rear Support Bracket and attach it to the Bolt Plate with (1) 10mm Flat Washer, (1) 10mm Lock Washer and (1) 10mm Hex Nut, (Figures 5 & 9). NOTE: Place Support Bracket against the front facing side of the Mounting Bracket with the bent tab facing towards the rear of the vehicle. Repeat Step 6 to attach the lower end of the Support Bracket to the Mounting Bracket, (Figure 9). Snug but do not tighten hardware at this time
- 9. With assistance, carefully position the passenger Sidebar onto the Mounting Brackets. Partially attach the Sidebar to the front and rear Mounting Brackets with the included (4) 8mm x 25mm Hex Bolts, (4) 8mm Lock Washers and (4) 8mm Flat Washers, (Figure 10). Do not tighten hardware at this time.
- **10.** Properly level and adjust the Sidebar and tighten all hardware at this time.
- **11.** Repeat **Steps 2 10** for the driver/left Sidebar installation.
- 12. Do periodic inspections to the installation to make sure that all hardware is secure and tight.