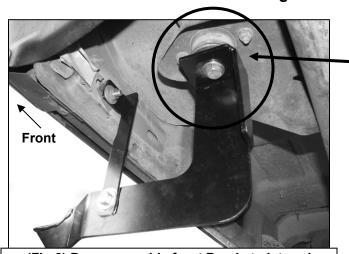

## PROCEDURE:

- 1. REMOVE CONTENTS FROM BOX. VERIFY ALL PARTS ARE PRESENT. READ INSTRUCTIONS CAREFULLY BEFORE STARTING INSTALLATION.
- 2. Starting toward the front of the passenger side, remove the factory front body mount bolt and washer, (Figure 1). Remove but do not discard the factory rubber bushing from the factory bolt.
- 3. Select the passenger side front Mounting Bracket, (Figure 2). Insert (1) 12-1.75mm x 120mm Hex Bolt with (1) 12mm ID x 32mm OD x 3mm Flat Washer and (1) 12mm Lock Washer through the Mounting Bracket. Place (1) 12mm Large Flat Washer onto the 12mm Hex Bolt and Bracket, (Figure 3). Slide the rubber bushing onto the Hex Bolt and over the Washer. Make sure that the Large Washer is between the Mounting Bracket and the factory rubber bushing, (Figure 2). Bolt the Bracket to the body mount with the supplied or factory hardware. Snug but do not tighten hardware at this time. IMPORTANT: On 05 and newer model years, the large washer on the factory body mount bolt is removable, (do not

## **Passenger Side Installation Pictured**

IMPORTANT: Insert (1) 12mm x 44mm
Large Flat Washer between each front
and rear Mounting Bracket and factory
rubber bushing

(Fig 2) Passenger side front Bracket pictured