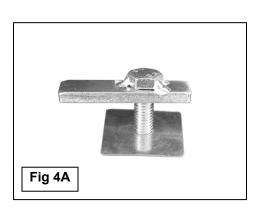

5" BENT END SIDEBARS 02-08 DODGE RAM 1500 QUAD CAB 03-09 RAM 2500-5500 QUAD CAB

- discard-can reinstall), and the bolt is long enough to go through the Mounting Bracket and properly thread into the body mount. It is the installer's responsibility to check length and to determine whether to use the factory or supplied replacement hardware.
- 4. Remove the tape covering the factory hole in the back side of the rocker panel near the Mounting Bracket, (Figure 1). Thread (1) Plastic Retainer part way onto (1) 10mm x 35mm Bolt Plate, (Figure 4A). Insert the Bolt Plate into the factory hole in the rocker panel, (Figure 4B). Hold the Bolt Plate in place with one hand and continue to thread the Plastic Retainer down against the sheetmetal until it holds the Bolt Plate in place, (Figure 4B). IMPORTANT: The Plastic Retainer is designed to prevent the Bolt Plate from falling into the body cavity and to aid Bracket installation.
- 5. Locate the long passenger side front Support Bracket and attach it to the Bolt Plate with (1) 10mm Flat Washer, (1) 10mm Lock Washer and (1) 10mm Hex Nut, (Figures 5 & 6). NOTE: Place Support Bracket against the front facing side of the Mounting Bracket with the bent tab facing towards the front of the vehicle. Snug but do not tighten hardware at this time.
- **6.** Attach the lower end of the front Support Bracket to the front of the Mounting Bracket with (1) 10mm x 30mm Hex Bolt, (1) 10mm Lock Washer, (2) 10mm Flat Washers and (1) 10mm Hex Nut, **(Figure 6)**. Do not tighten hardware at this time.
- 7. Next, move to the rear Mounting Bracket location. Install the rear mounting bracket as previously described in **Step 3**, (see Figures 7 & 8). Do not tighten hardware at this time.
- 8. Remove the tape covering the hole in the inner rocker panel and install (1) Bolt Plate as described in Step 4, (see Figures 7 & 8). Select the short passenger side rear Support Bracket and attach it to the Bolt Plate with (1) 10mm Flat Washer, (1) 10mm Lock Washer and (1) 10mm Hex Nut, (Figures 5 & 9). NOTE: Place Support Bracket against the front facing side of the Mounting Bracket with the bent tab facing towards the rear of the vehicle. Repeat Step 6 to attach the lower end of the Support Bracket to the Mounting Bracket, (Figure 9). Snug but do not tighten hardware at this time
- 9. With assistance, carefully position the passenger Sidebar onto the Mounting Brackets. Partially attach the Sidebar to the front and rear Mounting Brackets with the included (4) 8mm x 25mm Hex Bolts, (4) 8mm Lock Washers and (4) 8mm Flat Washers, (Figure 10). Do not tighten hardware at this time.
- **10.** Properly level and adjust the Sidebar and tighten all hardware at this time.
- **11.** Repeat **Steps 2 10** for the driver/left Sidebar installation.
- 12. Do periodic inspections to the installation to make sure that all hardware is secure and tight.