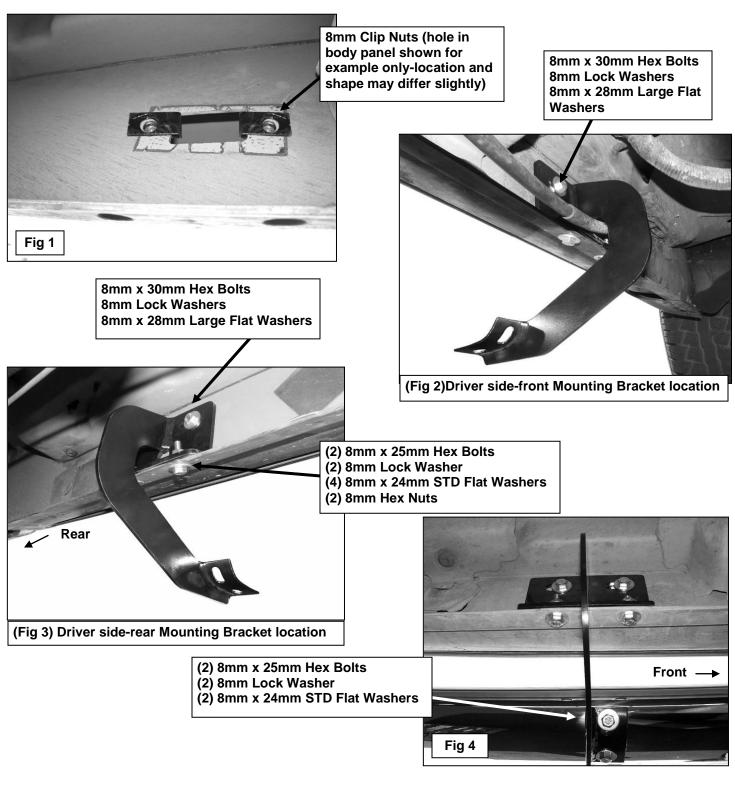

## **PROCEDURE:**

- 1. REMOVE CONTENTS FROM BOX. VERIFY ALL PARTS ARE PRESENT. READ INSTRUCTIONS CAREFULLY BEFORE STARTING INSTALLATION.
- 2. Starting on the driver side of the vehicle, locate the (2) holes in the pinch weld to find the factory mounting holes in the inner side panel, (Figure 1). NOTE: The inner holes may be covered with sealing tape or insulation. Slide the 8mm Clip Nuts into the opening with the nut towards the inside. Line up the threaded nut on the clip with the round holes, (Figure 1).
- 3. Partially attach the driver side Mounting Bracket to the Clip Nuts with the included (2) 8mm x 30mm Hex Bolts, (2) 8mm Lock Washers and (2) 8mm x 28mm Large Flat Washers, (Figure 2). Depending on model and year, the brake cable may be run on the inside or outside of the Bracket. Do not tighten hardware at this time. NOTE: The Cradle on the Front Mounting Bracket should face to the rear of the vehicle.
- 4. Align the bottom holes in the front Mounting Bracket with the (2) holes in the pinch weld. Bolt the Bracket to the pinch weld using the included (2) 8mm x 25mm Hex Bolts, (2) 8mm Lock Washers, (4) 8mm STD Flat Washers and (2) 8mm Hex Nuts, (Figure 2). NOTE: Insert the bolts up from the bottom of the pinch weld and through the Bracket.
- 5. Repeat Steps 2 4 for Rear Mounting Bracket installation. NOTE: The cradle on the Rear Mounting Bracket should face the front of the vehicle, (Figures 3 & 4). The mounting holes will be the last set towards the back of the cab.
- 6. Carefully position the Sidebar onto the Mounting Brackets and attach it using the included (4) 8mm x 25mm Hex Bolts, (4) 8mm Lock Washers and (4) 8mm STD Flat Washers, (Figure 4). Do not tighten hardware at this time.
- 7. Level and adjust the Sidebar properly and tighten all hardware.
- 8. Repeat Steps 2 7 for passenger Sidebar installation.
- 9. Do periodic inspections to the installation to make sure that all hardware is secure and tight.