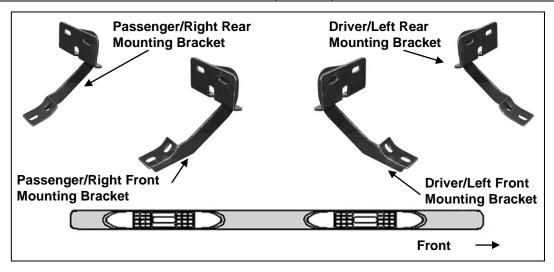

### PARTS LIST:

| Qty | Description                                                  | Qty | Description                      |
|-----|--------------------------------------------------------------|-----|----------------------------------|
| 1   | Driver/Left Side Bar                                         | 16  | 8-1.25mm x 25mm Hex Bolts        |
| 1   | Passenger/Right Side Bar                                     | 8   | 8mm x 28mm OD x 3mm Flat Washers |
| 2   | Driver/Left Front-Passenger/Right Rear<br>Mounting Brackets  | 24  | 8mm x 24mm OD x 2mm Flat Washers |
| 2   | Passenger/Right Front- Driver/Left Rear<br>Mounting Brackets | 24  | 8mm Lock Washers                 |
| 8   | 8mm Deep Clip Nuts                                           | 8   | 8mm Hex Nuts                     |
| 8   | 8-1.25mm x 30mm Hex Bolts                                    |     |                                  |

# Driver Side Installation Pictured