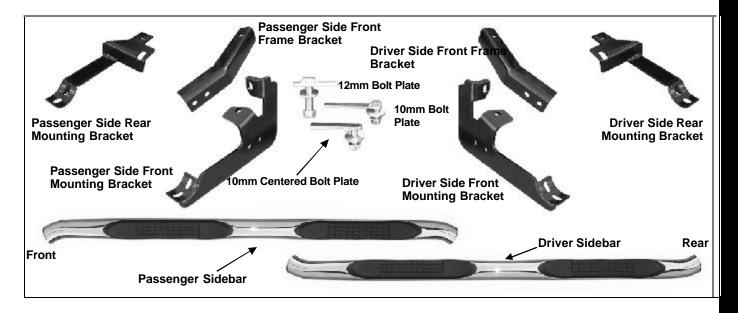

## **PARTS LIST:**

| 1 | Driver/Left Sidebar                            | 2  | 12mm Lock Washers                   |
|---|------------------------------------------------|----|-------------------------------------|
|   | Driver/Left Sidebar                            |    | 12mm Lock washers                   |
| 1 | Passenger/Right Sidebar                        | 2  | 12mm x 24mm OD x 2.5mm Flat Washers |
| 1 | Driver/Left Front Mounting Bracket             | 2  | 12mm Hex Nuts                       |
| 1 | Passenger/Right Front Mounting Bracket         | 4  | 10mm x 35mm Hex Bolts               |
| 1 | Driver/Left Front Frame Bracket                | 12 | 10mm x 27mm OD x 3mm Flat Washers   |
| 1 | Passenger/Right Front Frame Bracket            | 8  | 10mm Lock Washers                   |
| 1 | Driver/Left Rear Mounting Bracket              | 8  | 10mm Hex Nuts                       |
| 1 | Passenger/Right Rear Mounting Bracket          | 12 | 8mm x 25mm Hex Bolts                |
| 2 | 12mm x 50mm Bolt Plates                        | 12 | 8mm Lock Washers                    |
| 2 | 10mm x 40mm Centered Bolt Plates (rounded end) | 8  | 8mm x 24mm x 2mm Flat Washers       |
| 2 | 10mm x 40mm Bolt Plates (square end)           | 4  | 8mm x 28mm OD x 3mm Flat washers    |

- 4. Determine the driver side Front Frame Bracket from the illustration on Page 1. Line up the two holes in the bracket with the Front Mounting Bracket and bolt together with (2) 10mm x 35mm Hex Bolts, (4) 10mm Flat Washers, (2) 10mm Lock Washers and (2) 10mm Hex Nuts. Next, hang the Support Bracket from the previously installed Bolt Plate using (1) 10mm Flat Washer, (1) 10mm Lock Washer and (1) Hex Nut, (Figure 3). Snug but do not tighten at this time.
- 5. Next, move to the driver/left rear of the vehicle. Insert the 12mm Bolt Plate into the oval hole located on the bottom of the frame channel and rotate 90-degrees, (Figure 4). Next insert the 10mm Centered Round End Bolt Plate into the round hole located on the bottom of the body next to the pinch weld. Rotate the Bolt Plate 90-degrees or until it stops turning. Determine the driver/left rear mounting bracket from the illustration on Page 1 and hang it from the two bolt plates using (1) 12mm Flat Washer, (1) 12mm Lock Washer (1) 12mm Hex Nut, (1) 10mm Flat Washer, (1) 10mm Lock Washer and (1) 10mm Hex Nut.
- 6. Carefully position the driver Sidebar onto the Mounting Brackets and attach it using the included (4) 8mm x 25mm Hex Head Bolts, (4) 8mm Lock Washers, and (4) 8mm x 24mm OD x 2mm Standard Flat Washers (Figure 5). Snug but do not tighten.
- **7.** Align Sidebar properly, and then tighten all hardware.
- 8. Repeat steps 2 8 for the passenger Sidebar.
- **9.** Do periodic inspections to the installation to make sure that all hardware is secure and tight.