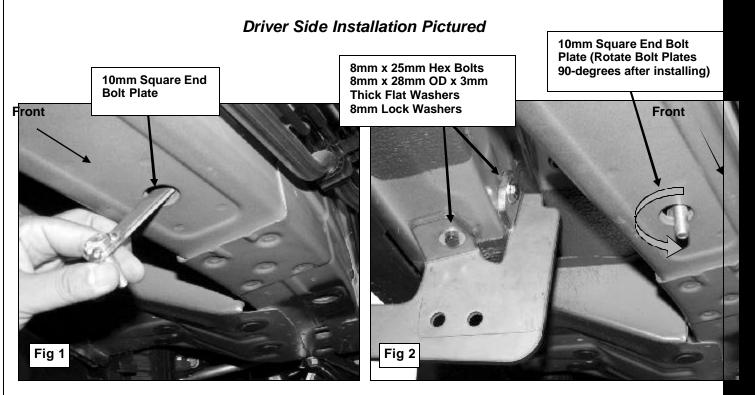

## PROCEDURE:

- 1. REMOVE CONTENTS FROM BOX. VERIFY ALL PARTS ARE PRESENT. READ INSTRUCTIONS CAREFULLY BEFORE STARTING INSTALLATION.
- 2. Starting on the driver side front of the vehicle, locate the round hole on the bottom of the inner frame channel. Insert the 10mm Square End Bolt Plate into the hole and rotate clock-wise 90-degrees or until it stops turning, (Figure 1).
- 3. Next, locate the two threaded holes, one located on the bottom of the floor, the other located on the side of the inner well. Position the driver side Front Mounting Brackets up to vehicle. Hang the mount from the two holes using the provided (2) 8mm x 25mm Hex Bolts, (2) 8mm x 28mm x 3mm thick Flat Washers and (2) 8mm Lock Washers. Snug but do not tighten at this time, (Figure 2).