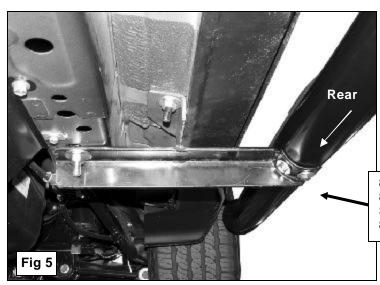

- 4. Determine the driver side Front Frame Bracket from the illustration on Page 1. Line up the two holes in the bracket with the Front Mounting Bracket and bolt together with (2) 10mm x 35mm Hex Bolts, (4) 10mm Flat Washers, (2) 10mm Lock Washers and (2) 10mm Hex Nuts. Next, hang the Support Bracket from the previously installed Bolt Plate using (1) 10mm Flat Washer, (1) 10mm Lock Washer and (1) Hex Nut, (Figure 3). Snug but do not tighten at this time.
- 5. Next, move to the driver/left rear of the vehicle. Insert the 12mm Bolt Plate into the oval hole located on the bottom of the frame channel and rotate 90-degrees, (Figure 4). Next insert the 10mm Centered Round End Bolt Plate into the round hole located on the bottom of the body next to the pinch weld. Rotate the Bolt Plate 90-degrees or until it stops turning. Determine the driver/left rear mounting bracket from the illustration on Page 1 and hang it from the two bolt plates using (1) 12mm Flat Washer, (1) 12mm Lock Washer (1) 12mm Hex Nut, (1) 10mm Flat Washer, (1) 10mm Lock Washer and (1) 10mm Hex Nut.
- 6. Carefully position the driver Sidebar onto the Mounting Brackets and attach it using the included (4) 8mm x 25mm Hex Head Bolts, (4) 8mm Lock Washers, and (4) 8mm x 24mm OD x 2mm Standard Flat Washers (Figure 5). Snug but do not tighten.
- **7.** Align Sidebar properly, and then tighten all hardware.
- 8. Repeat steps 2 8 for the passenger Sidebar.
- **9.** Do periodic inspections to the installation to make sure that all hardware is secure and tight.

## **Driver Side Installation Pictured**

8mm x 25mm Hex Bolts 8mm x 24mm OD x 2mm Standard Flat Washers 8mm Lock Washers

STEELCRAFT SIDE STEPS RUNNING BOARDS