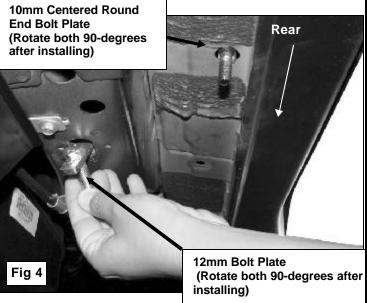

- 4. Determine the driver side Front Frame Bracket from the illustration on Page 1. Line up the two holes in the bracket with the Front Mounting Bracket and bolt together with (2) 10mm x 35mm Hex Bolts, (4) 10mm Flat Washers, (2) 10mm Lock Washers and (2) 10mm Hex Nuts. Next, hang the Support Bracket from the previously installed Bolt Plate using (1) 10mm Flat Washer, (1) 10mm Lock Washer and (1) Hex Nut, (Figure 3). Snug but do not tighten at this time.
- 5. Next, move to the driver/left rear of the vehicle. Insert the 12mm Bolt Plate into the oval hole located on the bottom of the frame channel and rotate 90-degrees, (Figure 4). Next insert the 10mm Centered Round End Bolt Plate into the round hole located on the bottom of the body next to the pinch weld. Rotate the Bolt Plate 90-degrees or until it stops turning. Determine the driver/left rear mounting bracket from the illustration on Page 1 and hang it from the two bolt plates using (1) 12mm Flat Washer, (1) 12mm Lock Washer (1) 12mm Hex Nut, (1) 10mm Flat Washer, (1) 10mm Lock Washer and (1) 10mm Hex Nut.
- 6. Carefully position the driver Sidebar onto the Mounting Brackets and attach it using the included (4) 8mm x 25mm Hex Head Bolts, (4) 8mm Lock Washers, and (4) 8mm x 24mm OD x 2mm Standard Flat Washers (Figure 5). Snug but do not tighten.
- **7.** Align Sidebar properly, and then tighten all hardware.
- 8. Repeat steps 2 8 for the passenger Sidebar.
- **9.** Do periodic inspections to the installation to make sure that all hardware is secure and tight.