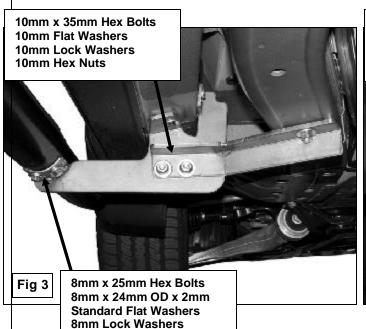

- 4. Determine the driver side Front Frame Bracket from the illustration on Page 1. Line up the two holes in the bracket with the Front Mounting Bracket and bolt together with (2) 10mm x 35mm Hex Bolts, (4) 10mm Flat Washers, (2) 10mm Lock Washers and (2) 10mm Hex Nuts. Next, hang the Support Bracket from the previously installed Bolt Plate using (1) 10mm Flat Washer, (1) 10mm Lock Washer and (1) Hex Nut, (Figure 3). Snug but do not tighten at this time.
- 5. Next, move to the driver/left rear of the vehicle. Insert the 12mm Bolt Plate into the oval hole located on the bottom of the frame channel and rotate 90-degrees, (Figure 4). Next insert the 10mm Centered Round End Bolt Plate into the round hole located on the bottom of the body next to the pinch weld. Rotate the Bolt Plate 90-degrees or until it stops turning. Determine the driver/left rear mounting bracket from the illustration on Page 1 and hang it from the two bolt plates using (1) 12mm Flat Washer, (1) 12mm Lock Washer (1) 12mm Hex Nut, (1) 10mm Flat Washer, (1) 10mm Lock Washer and (1) 10mm Hex Nut.
- 6. Carefully position the driver Sidebar onto the Mounting Brackets and attach it using the included (4) 8mm x 25mm Hex Head Bolts, (4) 8mm Lock Washers, and (4) 8mm x 24mm OD x 2mm Standard Flat Washers (Figure 5). Snug but do not tighten.
- **7.** Align Sidebar properly, and then tighten all hardware.
- 8. Repeat steps 2 8 for the passenger Sidebar.
- **9.** Do periodic inspections to the installation to make sure that all hardware is secure and tight.