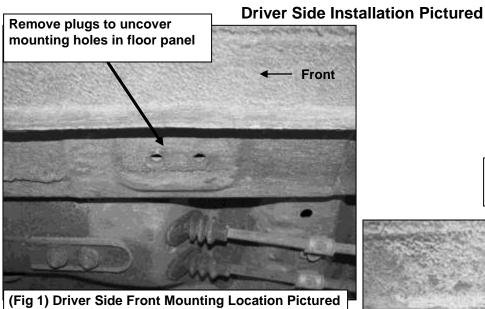

### PROCEDURE:

- 1. REMOVE CONTENTS FROM BOX. VERIFY ALL PARTS ARE PRESENT. READ INSTRUCTIONS CAREFULLY BEFORE STARTING INSTALLATION.
- 2. Starting on the driver side front of the vehicle, locate the (2) factory threaded holes in the bottom of the outer frame channel, (Figure 1). NOTE: The threaded holes may be filled with plastic plugs or covered in insulation. Remove plugs or insulation before proceeding. Repeat this step to locate the center and rear, (Figure 2), mounting locations. NOTE: There may be (4) sets of threaded holes along the floor panel. This installation will use the first, third and fourth sets of holes only.
- 3. Position the driver side Front Mounting Brackets up to vehicle. Hang the Bracket from the two threaded holes using the provided (2) 8mm x 30mm Hex Bolts, (2) 8mm Flat Washers and (2) 8mm Lock Washers, (Figure 3). Snug but do not tighten hardware at this time.
- 4. Repeat Steps 2 3 to install the Center and Rear Mounting Brackets, (Figures 4 & 5).
- 5. Carefully position the driver Sidebar onto the Mounting Brackets and attach it using the included (6) 8mm x 25mm Hex Bolts, (6) 8mm Flat Washers and (6) 8mm Flat Washers, (Figures 3 5). Snug but do not tighten hardware at this time.
- 6. Align Sidebar properly and tighten all hardware.
- 7. Repeat Steps 2 6 for the passenger Sidebar installation.
- 8. Do periodic inspections to the installation to make sure that all hardware is secure and tight.

Remove plugs to uncover mounting holes in floor panel

8mm x 30mm Hex Bolts
8mm Flat Washers
8mm Lock Washers
Front

(Fig 3) Driver Side Front Mounting Bracket Pictured

8mm x 25mm Hex Bolts 8mm Flat Washers 8mm Lock Washers