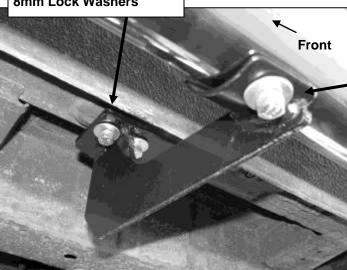

### PROCEDURE:

- 1. REMOVE CONTENTS FROM BOX. VERIFY ALL PARTS ARE PRESENT. READ INSTRUCTIONS CAREFULLY BEFORE STARTING INSTALLATION.
- 2. Starting on the driver side front of the vehicle, locate the (2) factory threaded holes in the bottom of the outer frame channel, (Figure 1). NOTE: The threaded holes may be filled with plastic plugs or covered in insulation. Remove plugs or insulation before proceeding. Repeat this step to locate the center and rear, (Figure 2), mounting locations. NOTE: There may be (4) sets of threaded holes along the floor panel. This installation will use the first, third and fourth sets of holes only.
- 3. Position the driver side Front Mounting Brackets up to vehicle. Hang the Bracket from the two threaded holes using the provided (2) 8mm x 30mm Hex Bolts, (2) 8mm Flat Washers and (2) 8mm Lock Washers, (Figure 3). Snug but do not tighten hardware at this time.
- 4. Repeat Steps 2 3 to install the Center and Rear Mounting Brackets, (Figures 4 & 5).
- 5. Carefully position the driver Sidebar onto the Mounting Brackets and attach it using the included (6) 8mm x 25mm Hex Bolts, (6) 8mm Flat Washers and (6) 8mm Flat Washers, (Figures 3 5). Snug but do not tighten hardware at this time.
- 6. Align Sidebar properly and tighten all hardware.
- 7. Repeat Steps 2 6 for the passenger Sidebar installation.
- 8. Do periodic inspections to the installation to make sure that all hardware is secure and tight.

## **Driver Side Installation Pictured**

8mm x 30mm Hex Bolts 8mm Flat Washers 8mm Lock Washers

8mm x 25mm Hex Bolts 8mm Flat Washers 8mm Lock Washers

(Fig 4) Driver Side Center Mounting Bracket Pictured