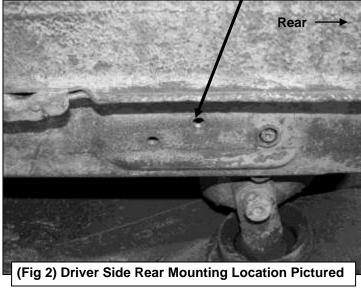

### PROCEDURE:

- 1. REMOVE CONTENTS FROM BOX. VERIFY ALL PARTS ARE PRESENT. READ INSTRUCTIONS CAREFULLY BEFORE STARTING INSTALLATION.
- 2. Starting on the driver side front of the vehicle, locate the (2) factory threaded holes in the bottom of the outer frame channel, (Figure 1). NOTE: The threaded holes may be filled with plastic plugs or covered in insulation. Remove plugs or insulation before proceeding. Repeat this step to locate the center and rear, (Figure 2), mounting locations. NOTE: There may be (4) sets of threaded holes along the floor panel. This installation will use the first, third and fourth sets of holes only.
- 3. Position the driver side Front Mounting Brackets up to vehicle. Hang the Bracket from the two threaded holes using the provided (2) 8mm x 30mm Hex Bolts, (2) 8mm Flat Washers and (2) 8mm Lock Washers, (Figure 3). Snug but do not tighten hardware at this time.
- 4. Repeat Steps 2 3 to install the Center and Rear Mounting Brackets, (Figures 4 & 5).
- 5. Carefully position the driver Sidebar onto the Mounting Brackets and attach it using the included (6) 8mm x 25mm Hex Bolts, (6) 8mm Flat Washers and (6) 8mm Flat Washers, (Figures 3 5). Snug but do not tighten hardware at this time.
- 6. Align Sidebar properly and tighten all hardware.
- 7. Repeat Steps 2 6 for the passenger Sidebar installation.
- 8. Do periodic inspections to the installation to make sure that all hardware is secure and tight.

8mm x 25mm Hex Bolts 8mm Flat Washers 8mm Lock Washers

(Fig 5) Driver Side Rear Mounting Bracket Pictured

STEELCRAFT SIDE STEPS TRUCK SIDE STEPS