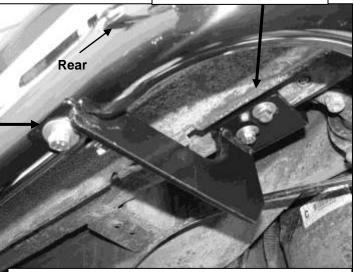

### PROCEDURE:

- 1. REMOVE CONTENTS FROM BOX. VERIFY ALL PARTS ARE PRESENT. READ INSTRUCTIONS CAREFULLY BEFORE STARTING INSTALLATION.
- 2. Starting on the driver side front of the vehicle, locate the (2) factory threaded holes in the bottom of the outer frame channel, (Figure 1). NOTE: The threaded holes may be filled with plastic plugs or covered in insulation. Remove plugs or insulation before proceeding. Repeat this step to locate the center and rear, (Figure 2), mounting locations. NOTE: There may be (4) sets of threaded holes along the floor panel. This installation will use the first, third and fourth sets of holes only.
- 3. Position the driver side Front Mounting Brackets up to vehicle. Hang the Bracket from the two threaded holes using the provided (2) 8mm x 30mm Hex Bolts, (2) 8mm Flat Washers and (2) 8mm Lock Washers, (Figure 3). Snug but do not tighten hardware at this time.
- 4. Repeat Steps 2 3 to install the Center and Rear Mounting Brackets, (Figures 4 & 5).
- 5. Carefully position the driver Sidebar onto the Mounting Brackets and attach it using the included (6) 8mm x 25mm Hex Bolts, (6) 8mm Flat Washers and (6) 8mm Flat Washers, (Figures 3 5). Snug but do not tighten hardware at this time.
- 6. Align Sidebar properly and tighten all hardware.
- 7. Repeat Steps 2 6 for the passenger Sidebar installation.
- 8. Do periodic inspections to the installation to make sure that all hardware is secure and tight.

8mm x 25mm Hex Bolts 8mm Flat Washers 8mm Lock Washers

(Fig 5) Driver Side Rear Mounting Bracket Pictured

STEELCRAFT SIDE STEPS TRUCK SIDE STEPS