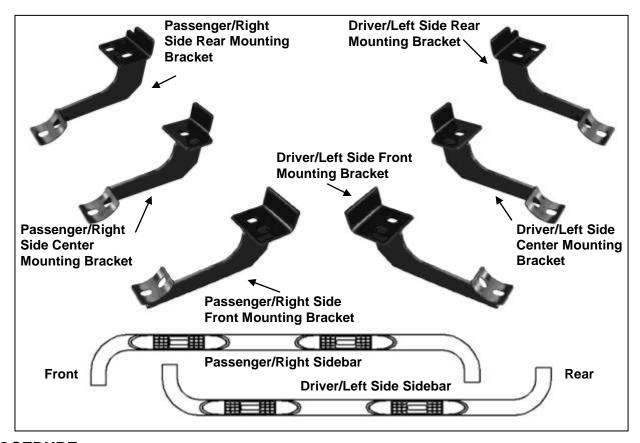

#### **PARTS LIST:**

| 1 | Driver/Left Sidebar                     | 1  | Driver/Left Rear Mounting Bracket     |
|---|-----------------------------------------|----|---------------------------------------|
| 1 | Passenger/Right Sidebar                 | 1  | Passenger/Right Rear Mounting Bracket |
| 1 | Driver/Left Front Mounting Bracket      | 12 | 8-1.25mm x 30mm Hex Bolts             |
| 1 | Passenger/Right Front Mounting Bracket  | 12 | 8-1.25mm x 25mm Hex Bolts             |
| 1 | Driver/Left Center Mounting Bracket     | 24 | 8mm Lock Washers                      |
| 1 | Passenger/Right Center Mounting Bracket | 24 | 8mm x 24mm x 2mm Flat Washers         |

### PROCEDURE:

- 1. REMOVE CONTENTS FROM BOX. VERIFY ALL PARTS ARE PRESENT. READ INSTRUCTIONS CAREFULLY BEFORE STARTING INSTALLATION.
- 2. Starting on the driver side front of the vehicle, locate the (2) factory threaded holes in the bottom of the outer frame channel, (Figure 1). NOTE: The threaded holes may be filled with plastic plugs or covered in insulation. Remove plugs or insulation before proceeding. Repeat this step to locate the center and rear, (Figure 2), mounting locations. NOTE: There may be (4) sets of threaded holes along the floor panel. This installation will use the first, third and fourth sets of holes only.
- 3. Position the driver side Front Mounting Brackets up to vehicle. Hang the Bracket from the two threaded holes using the provided (2) 8mm x 30mm Hex Bolts, (2) 8mm Flat Washers and (2) 8mm Lock Washers, (Figure 3). Snug but do not tighten hardware at this time.
- 4. Repeat Steps 2 3 to install the Center and Rear Mounting Brackets, (Figures 4 & 5).
- 5. Carefully position the driver Sidebar onto the Mounting Brackets and attach it using the included (6) 8mm x 25mm Hex Bolts, (6) 8mm Flat Washers and (6) 8mm Flat Washers, (Figures 3 5). Snug but do not tighten hardware at this time.
- 6. Align Sidebar properly and tighten all hardware.
- 7. Repeat Steps 2 6 for the passenger Sidebar installation.
- 8. Do periodic inspections to the installation to make sure that all hardware is secure and tight.