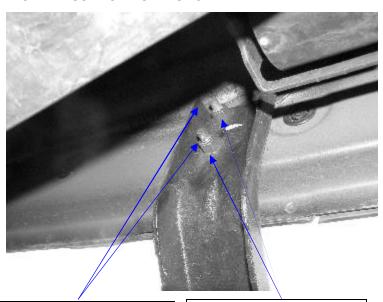

# 1. REMOVE CONTENTS FROM BOX. VERIFY ALL PARTS ARE PRESENT. READ INSTRUCTIONS CAREFULLY.

- 2. On the passenger/right side, if equipped, remove the existing running board by removing the four nuts holding mount to inside of body. Install the two passenger/right side mounting brackets with the removed stock nuts, leave nuts loose for now. NOTE: Holes in brackets are off set, install with holes towards front of truck, passenger/right side shown. See Fig. #1
- 3. If not equipped with factory running boards then use the four supplied 8mm nuts, washers & lock washers to install mounting brackets to truck.
- 4. Repeat procedures 2 & 3 for driver/left side.
- 5. Install side bar onto mounting brackets using four 8X25mm hex head bolts, four 8mm lock washers & four 8mm flat washers. Leave bolts loose short end whole pattern installs towards the front of truck, passenger/right side shown.
- **6.** Repeat procedure #5 on driver/left side.
- 7. Level and adjust side bars as desired and tighten.
- **8.** Do periodic inspections to the installation to make sure that all hardware is secure and tight.

### FIG. #1PASSENGER SIDE SHOWN

**EXISTING NUTS** 

NOTE: If vehicle is not equipped with factory Sidebars use the included 8mm Hex Nuts 8mm Lock Washers 8mm Flat Washers **OFF CENTER HOLES** 