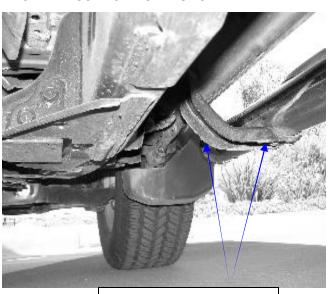

# 1. REMOVE CONTENTS FROM BOX. VERIFY ALL PARTS ARE PRESENT. READ INSTRUCTIONS CAREFULLY.

- 2. On the passenger/right side, if equipped, remove the existing running board by removing the four nuts holding mount to inside of body. Install the two passenger/right side mounting brackets with the removed stock nuts, leave nuts loose for now. NOTE: Holes in brackets are off set, install with holes towards front of truck, passenger/right side shown. See Fig. #1
- 3. If not equipped with factory running boards then use the four supplied 8mm nuts, washers & lock washers to install mounting brackets to truck.
- 4. Repeat procedures 2 & 3 for driver/left side.
- 5. Install side bar onto mounting brackets using four 8X25mm hex head bolts, four 8mm lock washers & four 8mm flat washers. Leave bolts loose short end whole pattern installs towards the front of truck, passenger/right side shown.
- **6.** Repeat procedure #5 on driver/left side.
- 7. Level and adjust side bars as desired and tighten.
- **8.** Do periodic inspections to the installation to make sure that all hardware is secure and tight.

### FIG. #2 PASSENGER SIDE SHOWN

SHORT END HOLE PATTERN

STEELCRAFT SIDE STEPS RUNNING BOARDS