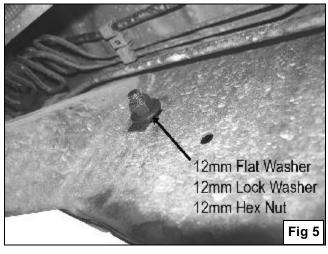

#### PROCEDURE:

- 1. REMOVE CONTENTS FROM BOX. VERIFY ALL PARTS ARE PRESENT. READ INSTRUCTIONS CAREFULLY BEFORE STARTING INSTALLATION.
- 2. From underneath of vehicle, locate the rectangular factory hole in the frame by the front body mount (Figure 1).
- 3. Starting on the driver side front, position the Mounting Bracket up to frame. Line up the hole in the Bracket with factory rectangular hole in the frame. Insert (1) 12mm x 140mm Hex Head Bolt with (1) 12mm Flat Washer through Mounting Bracket and frame (Figure 2). From opposite side of frame insert (1) Tube Spacer and push it into frame (Figure 3), then slide on one of the Square Washers to cover square hole in frame (Figure 4), followed by (1) 12mm Flat Washer, (1) 10mm Lock Washer, and (1) 10mm Hex Nut, hand tighten at this time (Figure 5).
- 4. Locate the two factory holes in the upper body mount cavity (Figure 1), partially mount the driver side front Support Bracket to front hole using the included (1) 10mm x 30mm Hex Head Bolt, (1) 10mm Lock Washer, (1) 10mm Hex Nut, and (2) 10mm Flat Washers (Figure 6).
- 5. Hand tighten driver side rear Mounting Bracket to driver Sidebar using the included (1) ½" x 2" Hex Head Bolt, (1) ½" Lock Washer, (1) ½" Flat Washer (Figure 7); then attach Bracket with already installed Sidebar to factory hole in the lower body mount cavity using the included (1) 12mm x 40mm Hex Head Bolt, (1) 12mm Lock Washer, (1) 12mm Hex Nut, and (2) 12mm Flat Washers (Figure 8 & 9). NOTE: The longer leg on the Sidebar mounts to the rear. Do not tighten at this time.
- 6. Attach front end of driver Sidebar to already installed Mounting Bracket and Support Bracket using the included (1) ½" x 2" Hex Head Bolt, (1) ½" Lock Washer, (1) ½" Flat Washer (Figure 10).
- 7. Level and adjust Sidebar properly; and then tighten all hardware at this time.
- **8.** Repeat steps 2-7 for passenger Sidebar.
- **9.** Do periodic inspections to the installation to make sure that all hardware is secure and tight.