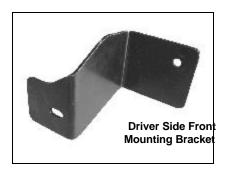

#### PROCEDURE:

- 1. REMOVE CONTENTS FROM BOX. VERIFY ALL PARTS ARE PRESENT. READ INSTRUCTIONS CAREFULLY BEFORE STARTING INSTALLATION.
- 2. From underneath of vehicle, locate the rectangular factory hole in the frame by the front body mount (Figure 1).
- 3. Starting on the driver side front, position the Mounting Bracket up to frame. Line up the hole in the Bracket with factory rectangular hole in the frame. Insert (1) 12mm x 140mm Hex Head Bolt with (1) 12mm Flat Washer through Mounting Bracket and frame (Figure 2). From opposite side of frame insert (1) Tube Spacer and push it into frame (Figure 3), then slide on one of the Square Washers to cover square hole in frame (Figure 4), followed by (1) 12mm Flat Washer, (1) 10mm Lock Washer, and (1) 10mm Hex Nut, hand tighten at this time (Figure 5).
- 4. Locate the two factory holes in the upper body mount cavity (Figure 1), partially mount the driver side front Support Bracket to front hole using the included (1) 10mm x 30mm Hex Head Bolt, (1) 10mm Lock Washer, (1) 10mm Hex Nut, and (2) 10mm Flat Washers (Figure 6).
- 5. Hand tighten driver side rear Mounting Bracket to driver Sidebar using the included (1) ½" x 2" Hex Head Bolt, (1) ½" Lock Washer, (1) ½" Flat Washer (Figure 7); then attach Bracket with already installed Sidebar to factory hole in the lower body mount cavity using the included (1) 12mm x 40mm Hex Head Bolt, (1) 12mm Lock Washer, (1) 12mm Hex Nut, and (2) 12mm Flat Washers (Figure 8 & 9). NOTE: The longer leg on the Sidebar mounts to the rear. Do not tighten at this time.
- 6. Attach front end of driver Sidebar to already installed Mounting Bracket and Support Bracket using the included (1) ½" x 2" Hex Head Bolt, (1) ½" Lock Washer, (1) ½" Flat Washer (Figure 10).
- 7. Level and adjust Sidebar properly; and then tighten all hardware at this time.
- **8.** Repeat steps 2-7 for passenger Sidebar.
- **9.** Do periodic inspections to the installation to make sure that all hardware is secure and tight.