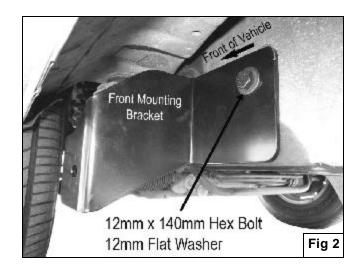

#### PROCEDURE:

- 1. REMOVE CONTENTS FROM BOX. VERIFY ALL PARTS ARE PRESENT. READ INSTRUCTIONS CAREFULLY BEFORE STARTING INSTALLATION.
- 2. From underneath of vehicle, locate the rectangular factory hole in the frame by the front body mount (Figure 1).
- 3. Starting on the driver side front, position the Mounting Bracket up to frame. Line up the hole in the Bracket with factory rectangular hole in the frame. Insert (1) 12mm x 140mm Hex Head Bolt with (1) 12mm Flat Washer through Mounting Bracket and frame (Figure 2). From opposite side of frame insert (1) Tube Spacer and push it into frame (Figure 3), then slide on one of the Square Washers to cover square hole in frame (Figure 4), followed by (1) 12mm Flat Washer, (1) 10mm Lock Washer, and (1) 10mm Hex Nut, hand tighten at this time (Figure 5).
- 4. Locate the two factory holes in the upper body mount cavity (Figure 1), partially mount the driver side front Support Bracket to front hole using the included (1) 10mm x 30mm Hex Head Bolt, (1) 10mm Lock Washer, (1) 10mm Hex Nut, and (2) 10mm Flat Washers (Figure 6).
- 5. Hand tighten driver side rear Mounting Bracket to driver Sidebar using the included (1) ½" x 2" Hex Head Bolt, (1) ½" Lock Washer, (1) ½" Flat Washer (Figure 7); then attach Bracket with already installed Sidebar to factory hole in the lower body mount cavity using the included (1) 12mm x 40mm Hex Head Bolt, (1) 12mm Lock Washer, (1) 12mm Hex Nut, and (2) 12mm Flat Washers (Figure 8 & 9). NOTE: The longer leg on the Sidebar mounts to the rear. Do not tighten at this time.
- 6. Attach front end of driver Sidebar to already installed Mounting Bracket and Support Bracket using the included (1) ½" x 2" Hex Head Bolt, (1) ½" Lock Washer, (1) ½" Flat Washer (Figure 10).
- 7. Level and adjust Sidebar properly; and then tighten all hardware at this time.
- **8.** Repeat steps 2-7 for passenger Sidebar.
- **9.** Do periodic inspections to the installation to make sure that all hardware is secure and tight.