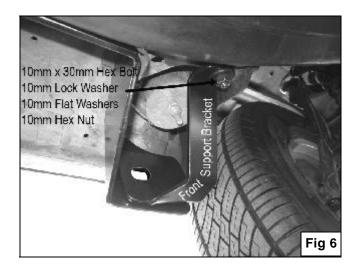

#### PROCEDURE:

- 1. REMOVE CONTENTS FROM BOX. VERIFY ALL PARTS ARE PRESENT. READ INSTRUCTIONS CAREFULLY BEFORE STARTING INSTALLATION.
- 2. From underneath of vehicle, locate the rectangular factory hole in the frame by the front body mount (Figure 1).
- 3. Starting on the driver side front, position the Mounting Bracket up to frame. Line up the hole in the Bracket with factory rectangular hole in the frame. Insert (1) 12mm x 140mm Hex Head Bolt with (1) 12mm Flat Washer through Mounting Bracket and frame (Figure 2). From opposite side of frame insert (1) Tube Spacer and push it into frame (Figure 3), then slide on one of the Square Washers to cover square hole in frame (Figure 4), followed by (1) 12mm Flat Washer, (1) 10mm Lock Washer, and (1) 10mm Hex Nut, hand tighten at this time (Figure 5).
- 4. Locate the two factory holes in the upper body mount cavity (Figure 1), partially mount the driver side front Support Bracket to front hole using the included (1) 10mm x 30mm Hex Head Bolt, (1) 10mm Lock Washer, (1) 10mm Hex Nut, and (2) 10mm Flat Washers (Figure 6).
- 5. Hand tighten driver side rear Mounting Bracket to driver Sidebar using the included (1) ½" x 2" Hex Head Bolt, (1) ½" Lock Washer, (1) ½" Flat Washer (Figure 7); then attach Bracket with already installed Sidebar to factory hole in the lower body mount cavity using the included (1) 12mm x 40mm Hex Head Bolt, (1) 12mm Lock Washer, (1) 12mm Hex Nut, and (2) 12mm Flat Washers (Figure 8 & 9). NOTE: The longer leg on the Sidebar mounts to the rear. Do not tighten at this time.
- 6. Attach front end of driver Sidebar to already installed Mounting Bracket and Support Bracket using the included (1) ½" x 2" Hex Head Bolt, (1) ½" Lock Washer, (1) ½" Flat Washer (Figure 10).
- 7. Level and adjust Sidebar properly; and then tighten all hardware at this time.
- **8.** Repeat steps 2-7 for passenger Sidebar.
- **9.** Do periodic inspections to the installation to make sure that all hardware is secure and tight.