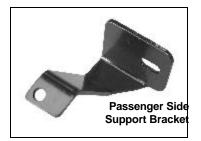

#### PROCEDURE:

- 1. REMOVE CONTENTS FROM BOX. VERIFY ALL PARTS ARE PRESENT. READ INSTRUCTIONS CAREFULLY BEFORE STARTING INSTALLATION.
- 2. From underneath of vehicle, locate the rectangular factory hole in the frame by the front body mount (Figure 1).
- 3. Starting on the driver side front, position the Mounting Bracket up to frame. Line up the hole in the Bracket with factory rectangular hole in the frame. Insert (1) 12mm x 140mm Hex Head Bolt with (1) 12mm Flat Washer through Mounting Bracket and frame (Figure 2). From opposite side of frame insert (1) Tube Spacer and push it into frame (Figure 3), then slide on one of the Square Washers to cover square hole in frame (Figure 4), followed by (1) 12mm Flat Washer, (1) 10mm Lock Washer, and (1) 10mm Hex Nut, hand tighten at this time (Figure 5).
- 4. Locate the two factory holes in the upper body mount cavity (Figure 1), partially mount the driver side front Support Bracket to front hole using the included (1) 10mm x 30mm Hex Head Bolt, (1) 10mm Lock Washer, (1) 10mm Hex Nut, and (2) 10mm Flat Washers (Figure 6).
- 5. Hand tighten driver side rear Mounting Bracket to driver Sidebar using the included (1) ½" x 2" Hex Head Bolt, (1) ½" Lock Washer, (1) ½" Flat Washer (Figure 7); then attach Bracket with already installed Sidebar to factory hole in the lower body mount cavity using the included (1) 12mm x 40mm Hex Head Bolt, (1) 12mm Lock Washer, (1) 12mm Hex Nut, and (2) 12mm Flat Washers (Figure 8 & 9). NOTE: The longer leg on the Sidebar mounts to the rear. Do not tighten at this time.
- 6. Attach front end of driver Sidebar to already installed Mounting Bracket and Support Bracket using the included (1) ½" x 2" Hex Head Bolt, (1) ½" Lock Washer, (1) ½" Flat Washer (Figure 10).
- 7. Level and adjust Sidebar properly; and then tighten all hardware at this time.
- **8.** Repeat steps 2-7 for passenger Sidebar.
- **9.** Do periodic inspections to the installation to make sure that all hardware is secure and tight.