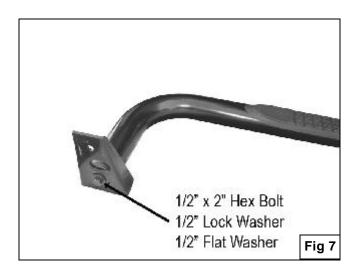

#### PROCEDURE:

- 1. REMOVE CONTENTS FROM BOX. VERIFY ALL PARTS ARE PRESENT. READ INSTRUCTIONS CAREFULLY BEFORE STARTING INSTALLATION.
- 2. From underneath of vehicle, locate the rectangular factory hole in the frame by the front body mount (Figure 1).
- 3. Starting on the driver side front, position the Mounting Bracket up to frame. Line up the hole in the Bracket with factory rectangular hole in the frame. Insert (1) 12mm x 140mm Hex Head Bolt with (1) 12mm Flat Washer through Mounting Bracket and frame (Figure 2). From opposite side of frame insert (1) Tube Spacer and push it into frame (Figure 3), then slide on one of the Square Washers to cover square hole in frame (Figure 4), followed by (1) 12mm Flat Washer, (1) 10mm Lock Washer, and (1) 10mm Hex Nut, hand tighten at this time (Figure 5).
- 4. Locate the two factory holes in the upper body mount cavity (Figure 1), partially mount the driver side front Support Bracket to front hole using the included (1) 10mm x 30mm Hex Head Bolt, (1) 10mm Lock Washer, (1) 10mm Hex Nut, and (2) 10mm Flat Washers (Figure 6).
- 5. Hand tighten driver side rear Mounting Bracket to driver Sidebar using the included (1) ½" x 2" Hex Head Bolt, (1) ½" Lock Washer, (1) ½" Flat Washer (Figure 7); then attach Bracket with already installed Sidebar to factory hole in the lower body mount cavity using the included (1) 12mm x 40mm Hex Head Bolt, (1) 12mm Lock Washer, (1) 12mm Hex Nut, and (2) 12mm Flat Washers (Figure 8 & 9). NOTE: The longer leg on the Sidebar mounts to the rear. Do not tighten at this time.
- 6. Attach front end of driver Sidebar to already installed Mounting Bracket and Support Bracket using the included (1) ½" x 2" Hex Head Bolt, (1) ½" Lock Washer, (1) ½" Flat Washer (Figure 10).
- 7. Level and adjust Sidebar properly; and then tighten all hardware at this time.
- **8.** Repeat steps 2-7 for passenger Sidebar.
- **9.** Do periodic inspections to the installation to make sure that all hardware is secure and tight.