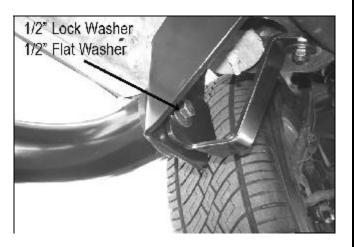

#### PROCEDURE:

- 1. REMOVE CONTENTS FROM BOX. VERIFY ALL PARTS ARE PRESENT. READ INSTRUCTIONS CAREFULLY BEFORE STARTING INSTALLATION.
- 2. From underneath of vehicle, locate the rectangular factory hole in the frame by the front body mount (Figure 1).
- 3. Starting on the driver side front, position the Mounting Bracket up to frame. Line up the hole in the Bracket with factory rectangular hole in the frame. Insert (1) 12mm x 140mm Hex Head Bolt with (1) 12mm Flat Washer through Mounting Bracket and frame (Figure 2). From opposite side of frame insert (1) Tube Spacer and push it into frame (Figure 3), then slide on one of the Square Washers to cover square hole in frame (Figure 4), followed by (1) 12mm Flat Washer, (1) 10mm Lock Washer, and (1) 10mm Hex Nut, hand tighten at this time (Figure 5).
- 4. Locate the two factory holes in the upper body mount cavity (Figure 1), partially mount the driver side front Support Bracket to front hole using the included (1) 10mm x 30mm Hex Head Bolt, (1) 10mm Lock Washer, (1) 10mm Hex Nut, and (2) 10mm Flat Washers (Figure 6).
- 5. Hand tighten driver side rear Mounting Bracket to driver Sidebar using the included (1) ½" x 2" Hex Head Bolt, (1) ½" Lock Washer, (1) ½" Flat Washer (Figure 7); then attach Bracket with already installed Sidebar to factory hole in the lower body mount cavity using the included (1) 12mm x 40mm Hex Head Bolt, (1) 12mm Lock Washer, (1) 12mm Hex Nut, and (2) 12mm Flat Washers (Figure 8 & 9). NOTE: The longer leg on the Sidebar mounts to the rear. Do not tighten at this time.
- 6. Attach front end of driver Sidebar to already installed Mounting Bracket and Support Bracket using the included (1) ½" x 2" Hex Head Bolt, (1) ½" Lock Washer, (1) ½" Flat Washer (Figure 10).
- 7. Level and adjust Sidebar properly; and then tighten all hardware at this time.
- **8.** Repeat steps 2-7 for passenger Sidebar.
- **9.** Do periodic inspections to the installation to make sure that all hardware is secure and tight.