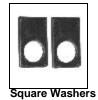

#### PROCEDURE:

- 1. REMOVE CONTENTS FROM BOX. VERIFY ALL PARTS ARE PRESENT. READ INSTRUCTIONS CAREFULLY BEFORE STARTING INSTALLATION.
- 2. From underneath of vehicle, locate the rectangular factory hole in the frame by the front body mount (Figure 1).
- 3. Starting on the driver side front, position the Mounting Bracket up to frame. Line up the hole in the Bracket with factory rectangular hole in the frame. Insert (1) 12mm x 140mm Hex Head Bolt with (1) 12mm Flat Washer through Mounting Bracket and frame (Figure 2). From opposite side of frame insert (1) Tube Spacer and push it into frame (Figure 3), then slide on one of the Square Washers to cover square hole in frame (Figure 4), followed by (1) 12mm Flat Washer, (1) 10mm Lock Washer, and (1) 10mm Hex Nut, hand tighten at this time (Figure 5).
- 4. Locate the two factory holes in the upper body mount cavity (Figure 1), partially mount the driver side front Support Bracket to front hole using the included (1) 10mm x 30mm Hex Head Bolt, (1) 10mm Lock Washer, (1) 10mm Hex Nut, and (2) 10mm Flat Washers (Figure 6).
- 5. Hand tighten driver side rear Mounting Bracket to driver Sidebar using the included (1) ½" x 2" Hex Head Bolt, (1) ½" Lock Washer, (1) ½" Flat Washer (Figure 7); then attach Bracket with already installed Sidebar to factory hole in the lower body mount cavity using the included (1) 12mm x 40mm Hex Head Bolt, (1) 12mm Lock Washer, (1) 12mm Hex Nut, and (2) 12mm Flat Washers (Figure 8 & 9). NOTE: The longer leg on the Sidebar mounts to the rear. Do not tighten at this time.
- 6. Attach front end of driver Sidebar to already installed Mounting Bracket and Support Bracket using the included (1) ½" x 2" Hex Head Bolt, (1) ½" Lock Washer, (1) ½" Flat Washer (Figure 10).
- 7. Level and adjust Sidebar properly; and then tighten all hardware at this time.
- **8.** Repeat steps 2-7 for passenger Sidebar.
- **9.** Do periodic inspections to the installation to make sure that all hardware is secure and tight.