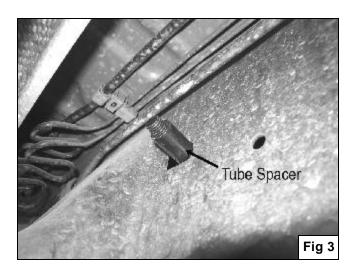

#### PROCEDURE:

- 1. REMOVE CONTENTS FROM BOX. VERIFY ALL PARTS ARE PRESENT. READ INSTRUCTIONS CAREFULLY BEFORE STARTING INSTALLATION.
- 2. From underneath of vehicle, locate the rectangular factory hole in the frame by the front body mount (Figure 1).
- 3. Starting on the driver side front, position the Mounting Bracket up to frame. Line up the hole in the Bracket with factory rectangular hole in the frame. Insert (1) 12mm x 140mm Hex Head Bolt with (1) 12mm Flat Washer through Mounting Bracket and frame (Figure 2). From opposite side of frame insert (1) Tube Spacer and push it into frame (Figure 3), then slide on one of the Square Washers to cover square hole in frame (Figure 4), followed by (1) 12mm Flat Washer, (1) 10mm Lock Washer, and (1) 10mm Hex Nut, hand tighten at this time (Figure 5).
- 4. Locate the two factory holes in the upper body mount cavity (Figure 1), partially mount the driver side front Support Bracket to front hole using the included (1) 10mm x 30mm Hex Head Bolt, (1) 10mm Lock Washer, (1) 10mm Hex Nut, and (2) 10mm Flat Washers (Figure 6).
- 5. Hand tighten driver side rear Mounting Bracket to driver Sidebar using the included (1) ½" x 2" Hex Head Bolt, (1) ½" Lock Washer, (1) ½" Flat Washer (Figure 7); then attach Bracket with already installed Sidebar to factory hole in the lower body mount cavity using the included (1) 12mm x 40mm Hex Head Bolt, (1) 12mm Lock Washer, (1) 12mm Hex Nut, and (2) 12mm Flat Washers (Figure 8 & 9). NOTE: The longer leg on the Sidebar mounts to the rear. Do not tighten at this time.
- 6. Attach front end of driver Sidebar to already installed Mounting Bracket and Support Bracket using the included (1) ½" x 2" Hex Head Bolt, (1) ½" Lock Washer, (1) ½" Flat Washer (Figure 10).
- 7. Level and adjust Sidebar properly; and then tighten all hardware at this time.
- **8.** Repeat steps 2-7 for passenger Sidebar.
- **9.** Do periodic inspections to the installation to make sure that all hardware is secure and tight.