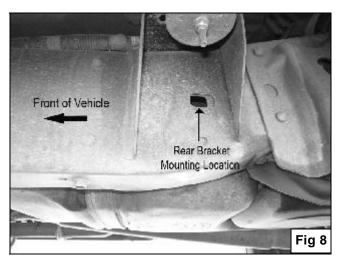

#### PROCEDURE:

- 1. REMOVE CONTENTS FROM BOX. VERIFY ALL PARTS ARE PRESENT. READ INSTRUCTIONS CAREFULLY BEFORE STARTING INSTALLATION.
- 2. From underneath of vehicle, locate the rectangular factory hole in the frame by the front body mount (Figure 1).
- 3. Starting on the driver side front, position the Mounting Bracket up to frame. Line up the hole in the Bracket with factory rectangular hole in the frame. Insert (1) 12mm x 140mm Hex Head Bolt with (1) 12mm Flat Washer through Mounting Bracket and frame (Figure 2). From opposite side of frame insert (1) Tube Spacer and push it into frame (Figure 3), then slide on one of the Square Washers to cover square hole in frame (Figure 4), followed by (1) 12mm Flat Washer, (1) 10mm Lock Washer, and (1) 10mm Hex Nut, hand tighten at this time (Figure 5).
- 4. Locate the two factory holes in the upper body mount cavity (Figure 1), partially mount the driver side front Support Bracket to front hole using the included (1) 10mm x 30mm Hex Head Bolt, (1) 10mm Lock Washer, (1) 10mm Hex Nut, and (2) 10mm Flat Washers (Figure 6).
- 5. Hand tighten driver side rear Mounting Bracket to driver Sidebar using the included (1) ½" x 2" Hex Head Bolt, (1) ½" Lock Washer, (1) ½" Flat Washer (Figure 7); then attach Bracket with already installed Sidebar to factory hole in the lower body mount cavity using the included (1) 12mm x 40mm Hex Head Bolt, (1) 12mm Lock Washer, (1) 12mm Hex Nut, and (2) 12mm Flat Washers (Figure 8 & 9). NOTE: The longer leg on the Sidebar mounts to the rear. Do not tighten at this time.
- 6. Attach front end of driver Sidebar to already installed Mounting Bracket and Support Bracket using the included (1) ½" x 2" Hex Head Bolt, (1) ½" Lock Washer, (1) ½" Flat Washer (Figure 10).
- 7. Level and adjust Sidebar properly; and then tighten all hardware at this time.
- **8.** Repeat steps 2-7 for passenger Sidebar.
- **9.** Do periodic inspections to the installation to make sure that all hardware is secure and tight.