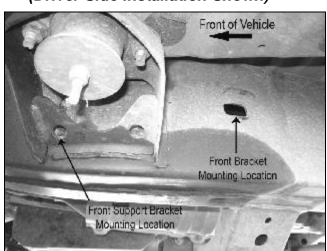

#### PROCEDURE:

- 1. REMOVE CONTENTS FROM BOX. VERIFY ALL PARTS ARE PRESENT. READ INSTRUCTIONS CAREFULLY BEFORE STARTING INSTALLATION.
- 2. From underneath of vehicle, locate the rectangular factory hole in the frame by the front body mount (Figure 1).
- 3. Starting on the driver side front, position the Mounting Bracket up to frame. Line up the hole in the Bracket with factory rectangular hole in the frame. Insert (1) 12mm x 140mm Hex Head Bolt with (1) 12mm Flat Washer through Mounting Bracket and frame (Figure 2). From opposite side of frame insert (1) Tube Spacer and push it into frame (Figure 3), then slide on one of the Square Washers to cover square hole in frame (Figure 4), followed by (1) 12mm Flat Washer, (1) 10mm Lock Washer, and (1) 10mm Hex Nut, hand tighten at this time (Figure 5).
- 4. Locate the two factory holes in the upper body mount cavity (Figure 1), partially mount the driver side front Support Bracket to front hole using the included (1) 10mm x 30mm Hex Head Bolt, (1) 10mm Lock Washer, (1) 10mm Hex Nut, and (2) 10mm Flat Washers (Figure 6).
- 5. Hand tighten driver side rear Mounting Bracket to driver Sidebar using the included (1) ½" x 2" Hex Head Bolt, (1) ½" Lock Washer, (1) ½" Flat Washer (Figure 7); then attach Bracket with already installed Sidebar to factory hole in the lower body mount cavity using the included (1) 12mm x 40mm Hex Head Bolt, (1) 12mm Lock Washer, (1) 12mm Hex Nut, and (2) 12mm Flat Washers (Figure 8 & 9). NOTE: The longer leg on the Sidebar mounts to the rear. Do not tighten at this time.
- 6. Attach front end of driver Sidebar to already installed Mounting Bracket and Support Bracket using the included (1) ½" x 2" Hex Head Bolt, (1) ½" Lock Washer, (1) ½" Flat Washer (Figure 10).
- 7. Level and adjust Sidebar properly; and then tighten all hardware at this time.
- **8.** Repeat steps 2-7 for passenger Sidebar.
- **9.** Do periodic inspections to the installation to make sure that all hardware is secure and tight.

#### (Driver Side Installation Shown)

STEELCRAFT SIDE STEPS RUNNING BOARDS