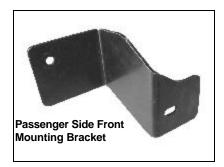

#### PROCEDURE:

- 1. REMOVE CONTENTS FROM BOX. VERIFY ALL PARTS ARE PRESENT. READ INSTRUCTIONS CAREFULLY BEFORE STARTING INSTALLATION.
- 2. From underneath of vehicle, locate the rectangular factory hole in the frame by the front body mount (Figure 1).
- 3. Starting on the driver side front, position the Mounting Bracket up to frame. Line up the hole in the Bracket with factory rectangular hole in the frame. Insert (1) 12mm x 140mm Hex Head Bolt with (1) 12mm Flat Washer through Mounting Bracket and frame (Figure 2). From opposite side of frame insert (1) Tube Spacer and push it into frame (Figure 3), then slide on one of the Square Washers to cover square hole in frame (Figure 4), followed by (1) 12mm Flat Washer, (1) 10mm Lock Washer, and (1) 10mm Hex Nut, hand tighten at this time (Figure 5).
- 4. Locate the two factory holes in the upper body mount cavity (Figure 1), partially mount the driver side front Support Bracket to front hole using the included (1) 10mm x 30mm Hex Head Bolt, (1) 10mm Lock Washer, (1) 10mm Hex Nut, and (2) 10mm Flat Washers (Figure 6).
- 5. Hand tighten driver side rear Mounting Bracket to driver Sidebar using the included (1) ½" x 2" Hex Head Bolt, (1) ½" Lock Washer, (1) ½" Flat Washer (Figure 7); then attach Bracket with already installed Sidebar to factory hole in the lower body mount cavity using the included (1) 12mm x 40mm Hex Head Bolt, (1) 12mm Lock Washer, (1) 12mm Hex Nut, and (2) 12mm Flat Washers (Figure 8 & 9). NOTE: The longer leg on the Sidebar mounts to the rear. Do not tighten at this time.
- 6. Attach front end of driver Sidebar to already installed Mounting Bracket and Support Bracket using the included (1) ½" x 2" Hex Head Bolt, (1) ½" Lock Washer, (1) ½" Flat Washer (Figure 10).
- 7. Level and adjust Sidebar properly; and then tighten all hardware at this time.
- **8.** Repeat steps 2-7 for passenger Sidebar.
- **9.** Do periodic inspections to the installation to make sure that all hardware is secure and tight.