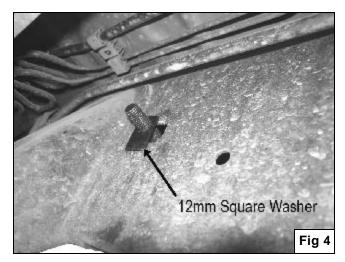

#### PROCEDURE:

- 1. REMOVE CONTENTS FROM BOX. VERIFY ALL PARTS ARE PRESENT. READ INSTRUCTIONS CAREFULLY BEFORE STARTING INSTALLATION.
- 2. From underneath of vehicle, locate the rectangular factory hole in the frame by the front body mount (Figure 1).
- 3. Starting on the driver side front, position the Mounting Bracket up to frame. Line up the hole in the Bracket with factory rectangular hole in the frame. Insert (1) 12mm x 140mm Hex Head Bolt with (1) 12mm Flat Washer through Mounting Bracket and frame (Figure 2). From opposite side of frame insert (1) Tube Spacer and push it into frame (Figure 3), then slide on one of the Square Washers to cover square hole in frame (Figure 4), followed by (1) 12mm Flat Washer, (1) 10mm Lock Washer, and (1) 10mm Hex Nut, hand tighten at this time (Figure 5).
- 4. Locate the two factory holes in the upper body mount cavity (Figure 1), partially mount the driver side front Support Bracket to front hole using the included (1) 10mm x 30mm Hex Head Bolt, (1) 10mm Lock Washer, (1) 10mm Hex Nut, and (2) 10mm Flat Washers (Figure 6).
- 5. Hand tighten driver side rear Mounting Bracket to driver Sidebar using the included (1) ½" x 2" Hex Head Bolt, (1) ½" Lock Washer, (1) ½" Flat Washer (Figure 7); then attach Bracket with already installed Sidebar to factory hole in the lower body mount cavity using the included (1) 12mm x 40mm Hex Head Bolt, (1) 12mm Lock Washer, (1) 12mm Hex Nut, and (2) 12mm Flat Washers (Figure 8 & 9). NOTE: The longer leg on the Sidebar mounts to the rear. Do not tighten at this time.
- 6. Attach front end of driver Sidebar to already installed Mounting Bracket and Support Bracket using the included (1) ½" x 2" Hex Head Bolt, (1) ½" Lock Washer, (1) ½" Flat Washer (Figure 10).
- 7. Level and adjust Sidebar properly; and then tighten all hardware at this time.
- **8.** Repeat steps 2-7 for passenger Sidebar.
- **9.** Do periodic inspections to the installation to make sure that all hardware is secure and tight.