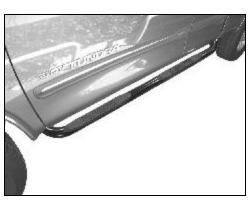

x 140mm Hex Head Bolts         |
| 1 | Driver/Left Rear Mounting Bracket      | 2 | 12-1.75mm x 40mm Hex Head Bolts          |
| 1 | Passenger/Right Front Mounting Bracket | 4 | 12mm Lock Washers                        |
| 1 | Passenger/Right Front Support Bracket  | 4 | 12mm Hex Nuts                            |
| 1 | Passenger/Right Rear Mounting Bracket  | 8 | 12mm ID x 29mm OD x 3mm Flat Washers     |
| 2 | Tube Spacers (19mm x 95mm)             | 2 | 10-1.50mm X 30mm Hex Head Bolts          |
| 2 | Square Washers                         | 2 | 10mm Lock Washers                        |
|   |                                        | 2 | 10mm Hex Nuts                            |
|   |                                        | 4 | 10mm ID x 26mm OD x 3mm Flat Washers     |



















#### PROCEDURE:

- 1. REMOVE CONTENTS FROM BOX. VERIFY ALL PARTS ARE PRESENT. READ INSTRUCTIONS CAREFULLY BEFORE STARTING INSTALLATION.
- 2. From underneath of vehicle, locate the rectangular factory hole in the frame by the front body mount (Figure 1).
- 3. Starting on the driver side front, position the Mounting Bracket up to frame. Line up the hole in the Bracket with factory rectangular hole in the frame. Insert (1) 12mm x 140mm Hex Head Bolt with (1) 12mm Flat Washer through Mounting Bracket and frame (Figure 2). From opposite side of frame insert (1) Tube Spacer and push it into frame (Figure 3), then slide on one of the Square Washers to cover square hole in frame (Figure 4), followed by (1) 12mm Flat Washer, (1) 10mm Lock Washer, and (1) 10mm Hex Nut, hand tighten at this time