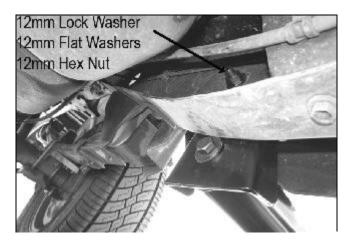

#### PROCEDURE:

- 1. REMOVE CONTENTS FROM BOX. VERIFY ALL PARTS ARE PRESENT. READ INSTRUCTIONS CAREFULLY BEFORE STARTING INSTALLATION.
- 2. From underneath of vehicle, locate the rectangular factory hole in the frame by the front body mount (Figure 1).
- 3. Starting on the driver side front, position the Mounting Bracket up to frame. Line up the hole in the Bracket with factory rectangular hole in the frame. Insert (1) 12mm x 140mm Hex Head Bolt with (1) 12mm Flat Washer through Mounting Bracket and frame (Figure 2). From opposite side of frame insert (1) Tube Spacer and push it into frame (Figure 3), then slide on one of the Square Washers to cover square hole in frame (Figure 4), followed by (1) 12mm Flat Washer, (1) 10mm Lock Washer, and (1) 10mm Hex Nut, hand tighten at this time (Figure 5).
- 4. Locate the two factory holes in the upper body mount cavity (Figure 1), partially mount the driver side front Support Bracket to front hole using the included (1) 10mm x 30mm Hex Head Bolt, (1) 10mm Lock Washer, (1) 10mm Hex Nut, and (2) 10mm Flat Washers (Figure 6).
- 5. Hand tighten driver side rear Mounting Bracket to driver Sidebar using the included (1) ½" x 2" Hex Head Bolt, (1) ½" Lock Washer, (1) ½" Flat Washer (Figure 7); then attach Bracket with already installed Sidebar to factory hole in the lower body mount cavity using the included (1) 12mm x 40mm Hex Head Bolt, (1) 12mm Lock Washer, (1) 12mm Hex Nut, and (2) 12mm Flat Washers (Figure 8 & 9). NOTE: The longer leg on the Sidebar mounts to the rear. Do not tighten at this time.
- 6. Attach front end of driver Sidebar to already installed Mounting Bracket and Support Bracket using the included (1) ½" x 2" Hex Head Bolt, (1) ½" Lock Washer, (1) ½" Flat Washer (Figure 10).
- 7. Level and adjust Sidebar properly; and then tighten all hardware at this time.
- **8.** Repeat steps 2-7 for passenger Sidebar.
- **9.** Do periodic inspections to the installation to make sure that all hardware is secure and tight.