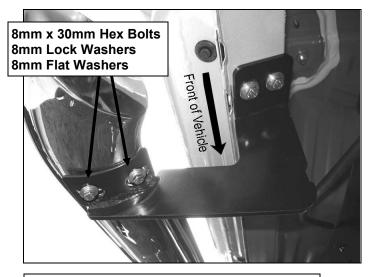

## **PROCEDURE:**

- 1. REMOVE CONTENTS FROM BOX. VERIFY ALL PARTS ARE PRESENT. READ INSTRUCTIONS CAREFULLY.
- Starting on the driver side front of the vehicle, use a flat screw driver to remove the plastic plugs, (Figure 1). Partially attach drivers side front Mounting Bracket to vehicle using the included (2) 8mm x 30mm Hex Bolts, (2) 8mm Lock Washers and (2) 8mm Flat Washers, (Figure 2). Repeat this step for installing the driver's side rear Mounting Bracket, (Figure 3).
- 3. Align the threaded inserts on the Side Bar with the slots on the Mounting Brackets. Attach Sidebar to Mounting Brackets with the included (4) 8mm x 30mm Hex Bolts, (4) 8mm Flat Washers and (4) 8mm Lock Washers, (Figure 3). Do not tighten hardware at this time.
- 4. Level and adjust the Sidebar properly and tighten all hardware.
- 5. Repeat Steps 2-4 for installing passenger Sidebar.
- 6. Do periodic inspections to the installation to make sure that all hardware is secure and tight.

## ROUND & OVAL CRADLE MOUNT SIDEBAR 05-10 TOYOTA TACOMA EXTRA CAB

(Fig 3) Driver side rear Bracket pictured for example only, actual tube design may differ.