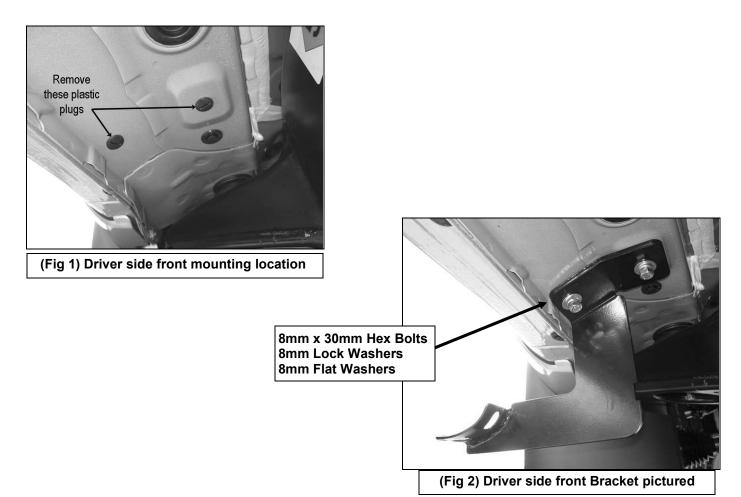

## **PROCEDURE:**

- 1. REMOVE CONTENTS FROM BOX. VERIFY ALL PARTS ARE PRESENT. READ INSTRUCTIONS CAREFULLY.
- Starting on the driver side front of the vehicle, use a flat screw driver to remove the plastic plugs, (Figure 1). Partially attach drivers side front Mounting Bracket to vehicle using the included (2) 8mm x 30mm Hex Bolts, (2) 8mm Lock Washers and (2) 8mm Flat Washers, (Figure 2). Repeat this step for installing the driver's side rear Mounting Bracket, (Figure 3).
- 3. Align the threaded inserts on the Side Bar with the slots on the Mounting Brackets. Attach Sidebar to Mounting Brackets with the included (4) 8mm x 30mm Hex Bolts, (4) 8mm Flat Washers and (4) 8mm Lock Washers, (Figure 3). Do not tighten hardware at this time.
- 4. Level and adjust the Sidebar properly and tighten all hardware.
- 5. Repeat Steps 2-4 for installing passenger Sidebar.
- 6. Do periodic inspections to the installation to make sure that all hardware is secure and tight.