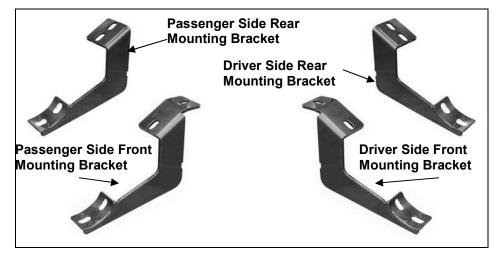

## PARTS LIST:

| 1 | Driver/Left Sidebar                    | 1  | Passenger/Right Rear Mounting Bracket |
|---|----------------------------------------|----|---------------------------------------|
| 1 | Passenger/Right Sidebar                | 16 | 8-1.25mm x 30mm Hex Bolts             |
| 1 | Driver/Left Front Mounting Bracket     | 16 | 8mm Lock Washers                      |
| 1 | Passenger/Right Front Mounting Bracket | 16 | 8mm ID x 24mm OD x 2mm Flat Washers   |
| 1 | Driver/Left Rear Mounting Bracket      |    |                                       |

## **PROCEDURE:**

- 1. REMOVE CONTENTS FROM BOX. VERIFY ALL PARTS ARE PRESENT. READ INSTRUCTIONS CAREFULLY.
- Starting on the driver side front of the vehicle, use a flat screw driver to remove the plastic plugs, (Figure 1). Partially attach drivers side front Mounting Bracket to vehicle using the included (2) 8mm x 30mm Hex Bolts, (2) 8mm Lock Washers and (2) 8mm Flat Washers, (Figure 2). Repeat this step for installing the driver's side rear Mounting Bracket, (Figure 3).
- 3. Align the threaded inserts on the Side Bar with the slots on the Mounting Brackets. Attach Sidebar to Mounting Brackets with the included (4) 8mm x 30mm Hex Bolts, (4) 8mm Flat Washers and (4) 8mm Lock Washers, (Figure 3). Do not tighten hardware at this time.
- 4. Level and adjust the Sidebar properly and tighten all hardware.
- 5. Repeat Steps 2-4 for installing passenger Sidebar.
- 6. Do periodic inspections to the installation to make sure that all hardware is secure and tight.