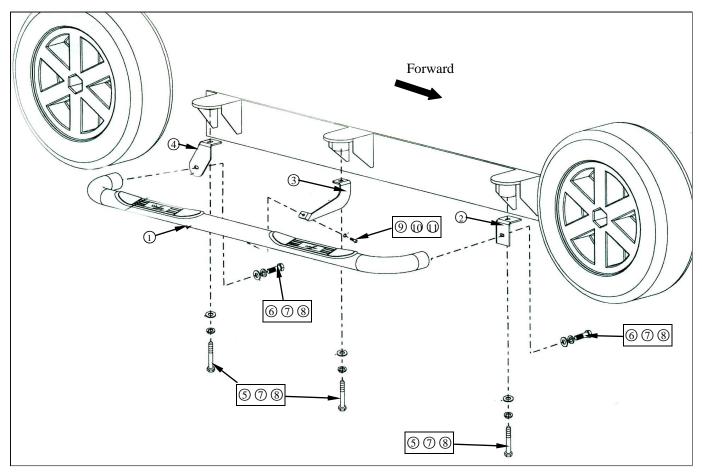

## **PART LIST:**

| No. | Name           | Qty |                  | No. | Name          | Qty | Remarks |
|-----|----------------|-----|------------------|-----|---------------|-----|---------|
| 1   | Side bar       | 2   |                  | 0   | Flat washer   | 10  | 1/2 "   |
| 2   | Front bracket  | 2   |                  | 8   | Lock washer   | 10  | 1/2 "   |
| 3   | Center bracket | 2   |                  | 9   | Hex head bolt | 2   | M8×25   |
| 4   | Rear bracket   | 2   |                  | 0   | Flat washer   | 2   | 8mm     |
| 5   | Hex bolt       | 6   | M12×120          | 0   | Lock washer   | 2   | 8mm     |
| 6   | Hex bolt       | 4   | 1/2 " -13×1.75 " |     |               |     |         |

STEP 1.Remove the contents from box and check for damage. Verify all parts are present. Read instructions completely before beginning.

STEP 3. Remove existing body mount bolts .SEE FIGURE 1.

STEP 4.Install front, center and rear brackets as shown. Hand tighten.SEE FIGURE 1.

STEP 5. Attach side bar as shown. Hand tighten. SEE FIGURE 1.

STEP 6. Make sure side bar is properly aligned with vehicle.