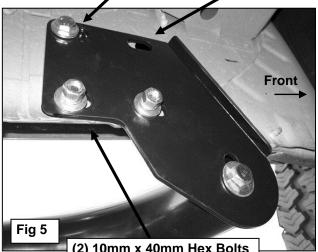

#### PROCEDURE:

- 1. REMOVE CONTENTS FROM BOX. VERIFY ALL PARTS ARE PRESENT. READ INSTRUCTIONS CAREFULLY BEFORE STARTING INSTALLATION. ASSISTANCE IS RECOMMENDED.
- 2. Starting on the driver side-front of the vehicle, locate the front set of factory holes in the body panel and the (2) holes in the pinch weld under the front of the front door, (Figures 1 & 2). Insert (1) 10mm Clip Nut into the rectangular opening and line up the threaded hole in the Clip with the round hole next to the opening. NOTE: Threaded nut must go towards the inside of the body panel, (Figures 1 & 2).
- 3. Next, select (1) Front Bracket Spacer and (1) Driver Side Front Bracket. Line up the (2) holes in the Spacer with the Clip Nut and (1) hole in the pinch weld, (Figures 3 & 4). Insert (1) 10mm x 40mm Hex Bolt, (1) 10mm Lock Washer and (1) 10mm Flat Washer through the top hole in the Bracket, the Spacer and into the Clip Nut, (Figure 5). Leave hardware loose. Bolt the bottom of the Bracket to the pinch weld and Spacer with the included (2) 10mm x 40mm Hex Bolts, (2) 10mm Lock Washers, (4) 10mm Flat Washers and (2) 10mm Hex Nuts, (Figure 5). NOTE: Insert Hex Bolts in from the outside, through the pinch weld and then the Bracket.
- **4.** Move to the last mounting location at the rear of the cab. Repeat **Steps 2 3** for Rear Mounting Bracket installation, **(Figures 6 & 7)**. **NOTE**: Each rear mounting location is made up of a rectangular hole with a round hole on each side and two holes through pinch weld, **(Figure 7)**.
- 5. With assistance, carefully place the Sidebar into position and attach it to the Mounting Brackets using the included (2) 1/2" x 2" Hex Bolts, (2) 1/2" Lock Washers and (2) 1/2" Flat Washers, (Figures 5 & 8).
- **6.** Level and align the Sidebar with the side of the vehicle then tighten all hardware.
- 7. Repeat Steps 2 6 for passenger side Mounting Bracket and Sidebar installation.
- **8.** Periodically check and retighten the hardware as necessary.

# 90-DEGREE BENT END SIDEBAR 99-12 FORD F-250/450 SUPERDUTY REG, SUPER AND SUPER CREW CABS **Driver Side Installation Pictured**

Disregard extra slot on front bracket installation

- (2) 10mm x 40mm Hex Bolts
- (2) 10mm Lock Washers
- (4) 10mm Flat Washers
- (2) 10mm Nuts

- (2) Clip Nuts
- (2) 10mm x 40mm Hex Bolts
- (2) 10mm Lock Washers
- (2) 10mm Flat Washers

- (2) 10mm x 40mm Hex Bolts
- (2) 10mm Lock Washers
- (4) 10mm Flat Washers
- (2) 10mm Nuts

1/2" x 2" Hex Bolts 1/2" Lock Washer 1/2" Flat Washer