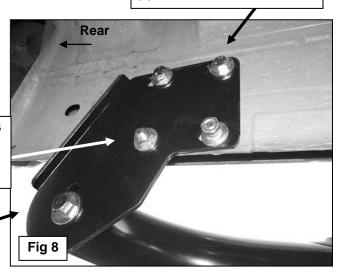

#### PROCEDURE:

- 1. REMOVE CONTENTS FROM BOX. VERIFY ALL PARTS ARE PRESENT. READ INSTRUCTIONS CAREFULLY BEFORE STARTING INSTALLATION. ASSISTANCE IS RECOMMENDED.
- 2. Starting on the driver side-front of the vehicle, locate the front set of factory holes in the body panel and the (2) holes in the pinch weld under the front of the front door, (Figures 1 & 2). Insert (1) 10mm Clip Nut into the rectangular opening and line up the threaded hole in the Clip with the round hole next to the opening. NOTE: Threaded nut must go towards the inside of the body panel, (Figures 1 & 2).
- 3. Next, select (1) Front Bracket Spacer and (1) Driver Side Front Bracket. Line up the (2) holes in the Spacer with the Clip Nut and (1) hole in the pinch weld, (Figures 3 & 4). Insert (1) 10mm x 40mm Hex Bolt, (1) 10mm Lock Washer and (1) 10mm Flat Washer through the top hole in the Bracket, the Spacer and into the Clip Nut, (Figure 5). Leave hardware loose. Bolt the bottom of the Bracket to the pinch weld and Spacer with the included (2) 10mm x 40mm Hex Bolts, (2) 10mm Lock Washers, (4) 10mm Flat Washers and (2) 10mm Hex Nuts, (Figure 5). NOTE: Insert Hex Bolts in from the outside, through the pinch weld and then the Bracket.
- **4.** Move to the last mounting location at the rear of the cab. Repeat **Steps 2 3** for Rear Mounting Bracket installation, **(Figures 6 & 7)**. **NOTE**: Each rear mounting location is made up of a rectangular hole with a round hole on each side and two holes through pinch weld, **(Figure 7)**.
- 5. With assistance, carefully place the Sidebar into position and attach it to the Mounting Brackets using the included (2) 1/2" x 2" Hex Bolts, (2) 1/2" Lock Washers and (2) 1/2" Flat Washers, (Figures 5 & 8).
- **6.** Level and align the Sidebar with the side of the vehicle then tighten all hardware.
- 7. Repeat Steps 2 6 for passenger side Mounting Bracket and Sidebar installation.
- **8.** Periodically check and retighten the hardware as necessary.

- (2) Clip Nuts
- (2) 10mm x 40mm Hex Bolts
- (2) 10mm Lock Washers
- (2) 10mm Flat Washers

- (2) 10mm x 40mm Hex Bolts
- (2) 10mm Lock Washers
- (4) 10mm Flat Washers
- (2) 10mm Nuts

1/2" x 2" Hex Bolts 1/2" Lock Washer 1/2" Flat Washer