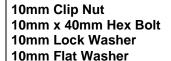

#### PROCEDURE:

- 1. REMOVE CONTENTS FROM BOX. VERIFY ALL PARTS ARE PRESENT. READ INSTRUCTIONS CAREFULLY BEFORE STARTING INSTALLATION. ASSISTANCE IS RECOMMENDED.
- 2. Starting on the driver side-front of the vehicle, locate the front set of factory holes in the body panel and the (2) holes in the pinch weld under the front of the front door, (Figures 1 & 2). Insert (1) 10mm Clip Nut into the rectangular opening and line up the threaded hole in the Clip with the round hole next to the opening. NOTE: Threaded nut must go towards the inside of the body panel, (Figures 1 & 2).
- 3. Next, select (1) Front Bracket Spacer and (1) Driver Side Front Bracket. Line up the (2) holes in the Spacer with the Clip Nut and (1) hole in the pinch weld, (Figures 3 & 4). Insert (1) 10mm x 40mm Hex Bolt, (1) 10mm Lock Washer and (1) 10mm Flat Washer through the top hole in the Bracket, the Spacer and into the Clip Nut, (Figure 5). Leave hardware loose. Bolt the bottom of the Bracket to the pinch weld and Spacer with the included (2) 10mm x 40mm Hex Bolts, (2) 10mm Lock Washers, (4) 10mm Flat Washers and (2) 10mm Hex Nuts, (Figure 5). NOTE: Insert Hex Bolts in from the outside, through the pinch weld and then the Bracket.
- **4.** Move to the last mounting location at the rear of the cab. Repeat **Steps 2 3** for Rear Mounting Bracket installation, **(Figures 6 & 7)**. **NOTE**: Each rear mounting location is made up of a rectangular hole with a round hole on each side and two holes through pinch weld, **(Figure 7)**.
- 5. With assistance, carefully place the Sidebar into position and attach it to the Mounting Brackets using the included (2) 1/2" x 2" Hex Bolts, (2) 1/2" Lock Washers and (2) 1/2" Flat Washers, (Figures 5 & 8).
- **6.** Level and align the Sidebar with the side of the vehicle then tighten all hardware.
- 7. Repeat Steps 2 6 for passenger side Mounting Bracket and Sidebar installation.
- **8.** Periodically check and retighten the hardware as necessary.