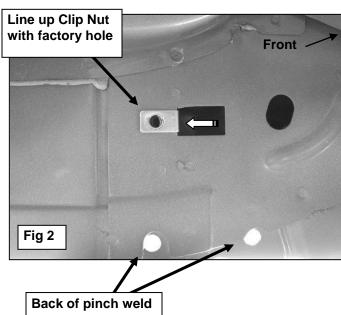

#### PROCEDURE:

- 1. REMOVE CONTENTS FROM BOX. VERIFY ALL PARTS ARE PRESENT. READ INSTRUCTIONS CAREFULLY BEFORE STARTING INSTALLATION. ASSISTANCE IS RECOMMENDED.
- 2. Starting on the driver side-front of the vehicle, locate the front set of factory holes in the body panel and the (2) holes in the pinch weld under the front of the front door, (Figures 1 & 2). Insert (1) 10mm Clip Nut into the rectangular opening and line up the threaded hole in the Clip with the round hole next to the opening. NOTE: Threaded nut must go towards the inside of the body panel, (Figures 1 & 2).
- 3. Next, select (1) Front Bracket Spacer and (1) Driver Side Front Bracket. Line up the (2) holes in the Spacer with the Clip Nut and (1) hole in the pinch weld, (Figures 3 & 4). Insert (1) 10mm x 40mm Hex Bolt, (1) 10mm Lock Washer and (1) 10mm Flat Washer through the top hole in the Bracket, the Spacer and into the Clip Nut, (Figure 5). Leave hardware loose. Bolt the bottom of the Bracket to the pinch weld and Spacer with the included (2) 10mm x 40mm Hex Bolts, (2) 10mm Lock Washers, (4) 10mm Flat Washers and (2) 10mm Hex Nuts, (Figure 5). NOTE: Insert Hex Bolts in from the outside, through the pinch weld and then the Bracket.
- **4.** Move to the last mounting location at the rear of the cab. Repeat **Steps 2 3** for Rear Mounting Bracket installation, **(Figures 6 & 7)**. **NOTE**: Each rear mounting location is made up of a rectangular hole with a round hole on each side and two holes through pinch weld, **(Figure 7)**.
- 5. With assistance, carefully place the Sidebar into position and attach it to the Mounting Brackets using the included (2) 1/2" x 2" Hex Bolts, (2) 1/2" Lock Washers and (2) 1/2" Flat Washers, (Figures 5 & 8).
- **6.** Level and align the Sidebar with the side of the vehicle then tighten all hardware.
- 7. Repeat Steps 2 6 for passenger side Mounting Bracket and Sidebar installation.
- **8.** Periodically check and retighten the hardware as necessary.