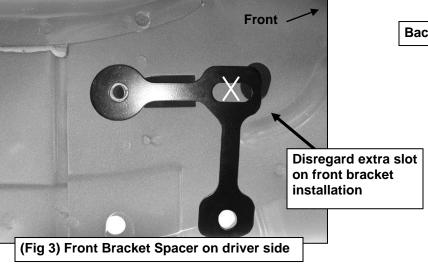

#### PROCEDURE:

- 1. REMOVE CONTENTS FROM BOX. VERIFY ALL PARTS ARE PRESENT. READ INSTRUCTIONS CAREFULLY BEFORE STARTING INSTALLATION. ASSISTANCE IS RECOMMENDED.
- 2. Starting on the driver side-front of the vehicle, locate the front set of factory holes in the body panel and the (2) holes in the pinch weld under the front of the front door, (Figures 1 & 2). Insert (1) 10mm Clip Nut into the rectangular opening and line up the threaded hole in the Clip with the round hole next to the opening. NOTE: Threaded nut must go towards the inside of the body panel, (Figures 1 & 2).
- 3. Next, select (1) Front Bracket Spacer and (1) Driver Side Front Bracket. Line up the (2) holes in the Spacer with the Clip Nut and (1) hole in the pinch weld, (Figures 3 & 4). Insert (1) 10mm x 40mm Hex Bolt, (1) 10mm Lock Washer and (1) 10mm Flat Washer through the top hole in the Bracket, the Spacer and into the Clip Nut, (Figure 5). Leave hardware loose. Bolt the bottom of the Bracket to the pinch weld and Spacer with the included (2) 10mm x 40mm Hex Bolts, (2) 10mm Lock Washers, (4) 10mm Flat Washers and (2) 10mm Hex Nuts, (Figure 5). NOTE: Insert Hex Bolts in from the outside, through the pinch weld and then the Bracket.
- **4.** Move to the last mounting location at the rear of the cab. Repeat **Steps 2 3** for Rear Mounting Bracket installation, **(Figures 6 & 7)**. **NOTE**: Each rear mounting location is made up of a rectangular hole with a round hole on each side and two holes through pinch weld, **(Figure 7)**.
- 5. With assistance, carefully place the Sidebar into position and attach it to the Mounting Brackets using the included (2) 1/2" x 2" Hex Bolts, (2) 1/2" Lock Washers and (2) 1/2" Flat Washers, (Figures 5 & 8).
- **6.** Level and align the Sidebar with the side of the vehicle then tighten all hardware.
- 7. Repeat Steps 2 6 for passenger side Mounting Bracket and Sidebar installation.
- **8.** Periodically check and retighten the hardware as necessary.

# 90-DEGREE BENT END SIDEBAR 99-12 FORD F-250/450 SUPERDUTY REG, SUPER AND SUPER CREW CABS **Driver Side Installation Pictured**

Disregard extra slot on front bracket installation

- (2) 10mm x 40mm Hex Bolts
- (2) 10mm Lock Washers
- (4) 10mm Flat Washers
- (2) 10mm Nuts