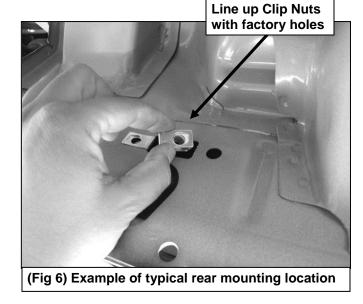

#### PROCEDURE:

- 1. REMOVE CONTENTS FROM BOX. VERIFY ALL PARTS ARE PRESENT. READ INSTRUCTIONS CAREFULLY BEFORE STARTING INSTALLATION. ASSISTANCE IS RECOMMENDED.
- 2. Starting on the driver side-front of the vehicle, locate the front set of factory holes in the body panel and the (2) holes in the pinch weld under the front of the front door, (Figures 1 & 2). Insert (1) 10mm Clip Nut into the rectangular opening and line up the threaded hole in the Clip with the round hole next to the opening. NOTE: Threaded nut must go towards the inside of the body panel, (Figures 1 & 2).
- 3. Next, select (1) Front Bracket Spacer and (1) Driver Side Front Bracket. Line up the (2) holes in the Spacer with the Clip Nut and (1) hole in the pinch weld, (Figures 3 & 4). Insert (1) 10mm x 40mm Hex Bolt, (1) 10mm Lock Washer and (1) 10mm Flat Washer through the top hole in the Bracket, the Spacer and into the Clip Nut, (Figure 5). Leave hardware loose. Bolt the bottom of the Bracket to the pinch weld and Spacer with the included (2) 10mm x 40mm Hex Bolts, (2) 10mm Lock Washers, (4) 10mm Flat Washers and (2) 10mm Hex Nuts, (Figure 5). NOTE: Insert Hex Bolts in from the outside, through the pinch weld and then the Bracket.
- **4.** Move to the last mounting location at the rear of the cab. Repeat **Steps 2 3** for Rear Mounting Bracket installation, **(Figures 6 & 7)**. **NOTE**: Each rear mounting location is made up of a rectangular hole with a round hole on each side and two holes through pinch weld, **(Figure 7)**.
- 5. With assistance, carefully place the Sidebar into position and attach it to the Mounting Brackets using the included (2) 1/2" x 2" Hex Bolts, (2) 1/2" Lock Washers and (2) 1/2" Flat Washers, (Figures 5 & 8).
- **6.** Level and align the Sidebar with the side of the vehicle then tighten all hardware.
- 7. Repeat Steps 2 6 for passenger side Mounting Bracket and Sidebar installation.
- **8.** Periodically check and retighten the hardware as necessary.