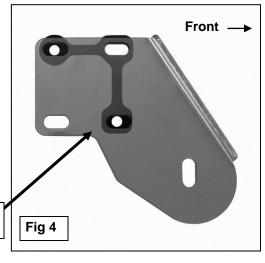

#### PROCEDURE:

- 1. REMOVE CONTENTS FROM BOX. VERIFY ALL PARTS ARE PRESENT. READ INSTRUCTIONS CAREFULLY BEFORE STARTING INSTALLATION. ASSISTANCE IS RECOMMENDED.
- 2. Starting on the driver side-front of the vehicle, locate the front set of factory holes in the body panel and the (2) holes in the pinch weld under the front of the front door, (Figures 1 & 2). Insert (1) 10mm Clip Nut into the rectangular opening and line up the threaded hole in the Clip with the round hole next to the opening. NOTE: Threaded nut must go towards the inside of the body panel, (Figures 1 & 2).
- 3. Next, select (1) Front Bracket Spacer and (1) Driver Side Front Bracket. Line up the (2) holes in the Spacer with the Clip Nut and (1) hole in the pinch weld, (Figures 3 & 4). Insert (1) 10mm x 40mm Hex Bolt, (1) 10mm Lock Washer and (1) 10mm Flat Washer through the top hole in the Bracket, the Spacer and into the Clip Nut, (Figure 5). Leave hardware loose. Bolt the bottom of the Bracket to the pinch weld and Spacer with the included (2) 10mm x 40mm Hex Bolts, (2) 10mm Lock Washers, (4) 10mm Flat Washers and (2) 10mm Hex Nuts, (Figure 5). NOTE: Insert Hex Bolts in from the outside, through the pinch weld and then the Bracket.
- **4.** Move to the last mounting location at the rear of the cab. Repeat **Steps 2 3** for Rear Mounting Bracket installation, **(Figures 6 & 7)**. **NOTE**: Each rear mounting location is made up of a rectangular hole with a round hole on each side and two holes through pinch weld, **(Figure 7)**.
- 5. With assistance, carefully place the Sidebar into position and attach it to the Mounting Brackets using the included (2) 1/2" x 2" Hex Bolts, (2) 1/2" Lock Washers and (2) 1/2" Flat Washers, (Figures 5 & 8).
- **6.** Level and align the Sidebar with the side of the vehicle then tighten all hardware.
- 7. Repeat Steps 2 6 for passenger side Mounting Bracket and Sidebar installation.
- **8.** Periodically check and retighten the hardware as necessary.