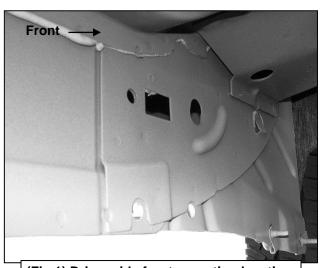

#### PROCEDURE:

- 1. REMOVE CONTENTS FROM BOX. VERIFY ALL PARTS ARE PRESENT. READ INSTRUCTIONS CAREFULLY BEFORE STARTING INSTALLATION. ASSISTANCE IS RECOMMENDED.
- 2. Starting on the driver side-front of the vehicle, locate the front set of factory holes in the body panel and the (2) holes in the pinch weld under the front of the front door, (Figures 1 & 2). Insert (1) 10mm Clip Nut into the rectangular opening and line up the threaded hole in the Clip with the round hole next to the opening. NOTE: Threaded nut must go towards the inside of the body panel, (Figures 1 & 2).
- 3. Next, select (1) Front Bracket Spacer and (1) Driver Side Front Bracket. Line up the (2) holes in the Spacer with the Clip Nut and (1) hole in the pinch weld, (Figures 3 & 4). Insert (1) 10mm x 40mm Hex Bolt, (1) 10mm Lock Washer and (1) 10mm Flat Washer through the top hole in the Bracket, the Spacer and into the Clip Nut, (Figure 5). Leave hardware loose. Bolt the bottom of the Bracket to the pinch weld and Spacer with the included (2) 10mm x 40mm Hex Bolts, (2) 10mm Lock Washers, (4) 10mm Flat Washers and (2) 10mm Hex Nuts, (Figure 5). NOTE: Insert Hex Bolts in from the outside, through the pinch weld and then the Bracket.
- **4.** Move to the last mounting location at the rear of the cab. Repeat **Steps 2 3** for Rear Mounting Bracket installation, **(Figures 6 & 7)**. **NOTE**: Each rear mounting location is made up of a rectangular hole with a round hole on each side and two holes through pinch weld, **(Figure 7)**.
- 5. With assistance, carefully place the Sidebar into position and attach it to the Mounting Brackets using the included (2) 1/2" x 2" Hex Bolts, (2) 1/2" Lock Washers and (2) 1/2" Flat Washers, (Figures 5 & 8).
- **6.** Level and align the Sidebar with the side of the vehicle then tighten all hardware.
- 7. Repeat Steps 2 6 for passenger side Mounting Bracket and Sidebar installation.
- **8.** Periodically check and retighten the hardware as necessary.

#### **Driver Side Installation Pictured**

(Fig 1) Driver side front mounting location

Spacer installs between the body panel and front Bracket only