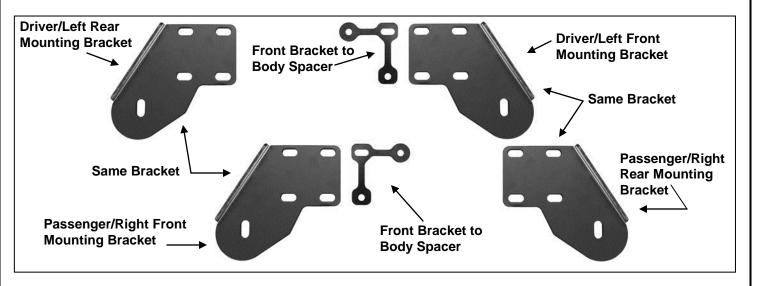

#### **PARTS LIST:**

| 1 | Passenger Sidebar                                       | 4  | 1/2 x 1-1/2" OD x 1/8" Flat Washers |
|---|---------------------------------------------------------|----|-------------------------------------|
| 1 | Driver Sidebar                                          | 6  | 10mm Clip Nuts                      |
| 2 | Driver Side Front/Passenger Side Rear Mounting Brackets | 14 | 10-1.50mm x 40mm Hex Head Bolts     |
| 2 | Driver Side Rear/Passenger Side Front Mounting Brackets | 22 | 10mm x 27mm OD x 3mm Flat Washers   |
| 2 | Front Bracket Spacers                                   | 14 | 10mm Lock Washers                   |
| 4 | 1/2" x 2" Hex Bolts                                     | 8  | 10mm Hex Nuts                       |
| 4 | 1/2" Lock Washers                                       |    |                                     |

#### PROCEDURE:

- 1. REMOVE CONTENTS FROM BOX. VERIFY ALL PARTS ARE PRESENT. READ INSTRUCTIONS CAREFULLY BEFORE STARTING INSTALLATION. ASSISTANCE IS RECOMMENDED.
- 2. Starting on the driver side-front of the vehicle, locate the front set of factory holes in the body panel and the (2) holes in the pinch weld under the front of the front door, (Figures 1 & 2). Insert (1) 10mm Clip Nut into the rectangular opening and line up the threaded hole in the Clip with the round hole next to the opening. NOTE: Threaded nut must go towards the inside of the body panel, (Figures 1 & 2).
- 3. Next, select (1) Front Bracket Spacer and (1) Driver Side Front Bracket. Line up the (2) holes in the Spacer with the Clip Nut and (1) hole in the pinch weld, (Figures 3 & 4). Insert (1) 10mm x 40mm Hex Bolt, (1) 10mm Lock Washer and (1) 10mm Flat Washer through the top hole in the Bracket, the Spacer and into the Clip Nut, (Figure 5). Leave hardware loose. Bolt the bottom of the Bracket to the pinch weld and Spacer with the included (2) 10mm x 40mm Hex Bolts, (2) 10mm Lock Washers, (4) 10mm Flat Washers and (2) 10mm Hex Nuts, (Figure 5). NOTE: Insert Hex Bolts in from the outside, through the pinch weld and then the Bracket.
- **4.** Move to the last mounting location at the rear of the cab. Repeat **Steps 2 3** for Rear Mounting Bracket installation, **(Figures 6 & 7)**. **NOTE**: Each rear mounting location is made up of a rectangular hole with a round hole on each side and two holes through pinch weld, **(Figure 7)**.
- 5. With assistance, carefully place the Sidebar into position and attach it to the Mounting Brackets using the included (2) 1/2" x 2" Hex Bolts, (2) 1/2" Lock Washers and (2) 1/2" Flat Washers, (Figures 5 & 8).
- **6.** Level and align the Sidebar with the side of the vehicle then tighten all hardware.
- 7. Repeat Steps 2 6 for passenger side Mounting Bracket and Sidebar installation.
- **8.** Periodically check and retighten the hardware as necessary.