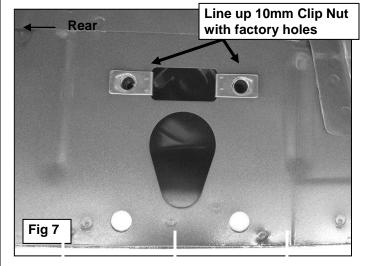

#### PROCEDURE:

- 1. REMOVE CONTENTS FROM BOX. VERIFY ALL PARTS ARE PRESENT. READ INSTRUCTIONS CAREFULLY BEFORE STARTING INSTALLATION. ASSISTANCE IS RECOMMENDED.
- 2. Starting on the driver side-front of the vehicle, locate the front set of factory holes in the body panel and the (2) holes in the pinch weld under the front of the front door, (Figures 1 & 2). Insert (1) 10mm Clip Nut into the rectangular opening and line up the threaded hole in the Clip with the round hole next to the opening. NOTE: Threaded nut must go towards the inside of the body panel, (Figures 1 & 2).
- 3. Next, select (1) Front Bracket Spacer and (1) Driver Side Front Bracket. Line up the (2) holes in the Spacer with the Clip Nut and (1) hole in the pinch weld, (Figures 3 & 4). Insert (1) 10mm x 40mm Hex Bolt, (1) 10mm Lock Washer and (1) 10mm Flat Washer through the top hole in the Bracket, the Spacer and into the Clip Nut, (Figure 5). Leave hardware loose. Bolt the bottom of the Bracket to the pinch weld and Spacer with the included (2) 10mm x 40mm Hex Bolts, (2) 10mm Lock Washers, (4) 10mm Flat Washers and (2) 10mm Hex Nuts, (Figure 5). NOTE: Insert Hex Bolts in from the outside, through the pinch weld and then the Bracket.
- **4.** Move to the last mounting location at the rear of the cab. Repeat **Steps 2 3** for Rear Mounting Bracket installation, **(Figures 6 & 7)**. **NOTE**: Each rear mounting location is made up of a rectangular hole with a round hole on each side and two holes through pinch weld, **(Figure 7)**.
- 5. With assistance, carefully place the Sidebar into position and attach it to the Mounting Brackets using the included (2) 1/2" x 2" Hex Bolts, (2) 1/2" Lock Washers and (2) 1/2" Flat Washers, (Figures 5 & 8).
- **6.** Level and align the Sidebar with the side of the vehicle then tighten all hardware.
- 7. Repeat Steps 2 6 for passenger side Mounting Bracket and Sidebar installation.
- **8.** Periodically check and retighten the hardware as necessary.

- (2) Clip Nuts
- (2) 10mm x 40mm Hex Bolts
- (2) 10mm Lock Washers
- (2) 10mm Flat Washers

- (2) 10mm x 40mm Hex Bolts
- (2) 10mm Lock Washers
- (4) 10mm Flat Washers
- (2) 10mm Nuts

1/2" x 2" Hex Bolts 1/2" Lock Washer 1/2" Flat Washer