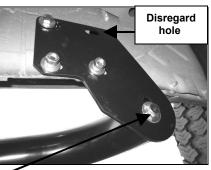

## Front Driver Side Bracket Shown

Figure 5

STEELCRAFT SIDE STEPS RUNNING BOARDS

12mm x 50mm Hex Bolt, 12mm Lock

Washer, & 12mm Flat Washer