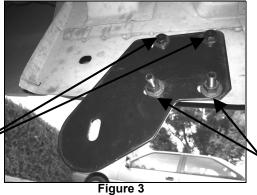

### PROCEDURE:

- 1. REMOVE CONTENTS FROM BOX. VERIFY ALL PARTS ARE PRESENT. READ INSTRUCTIONS CAREFULLY.
- 2. Locate the driver side front and rear mounting points under the vehicle on the pinch weld.
- 3. Install the 10mm Clip Nuts (*Figure 1*). **NOTE**: The rear mount will required (2) Clip Nuts and the front only (1).
- 4. Loosely attach the Driver Side Brackets to pinch weld using the included (2) 10-1.50mm x 40mm Hex Head Bolts, (4) 10mm Flat Washers, and (2) 10mm Lock Washers (2 & 3)). **NOTE:** Pinch weld and side panel holes on the bracket must be Horizontal when installing.
- 5. Loosely attach the upper side of the Mounting Brackets to already installed Clip Nuts by using (2) 10-1.50mm x 40mm Hex Head Bolts, (2) 10mm Flat Washers, and 10mm Lock Washers on each Mounting Bracket (Figure 2 & 3).
- 6. Place Side Bar into position and loosely attach it to Mounting Brackets using the included (2) 12-1.75mm x 50mm Hex Head Bolts, (2) 12mm Flat Washers, and (2) 12mm Lock Washers (Figure 4 & 5). **NOTE:** Side Bar mounting hole on the brackets must be vertical.
- 7. Level and align Side Bar with the side of the vehicle then tighten all hardware at this time.
- **8.** Repeat steps 2 to 7 for passenger side.
- 9. Periodically check and retighten the hardware as necessary.