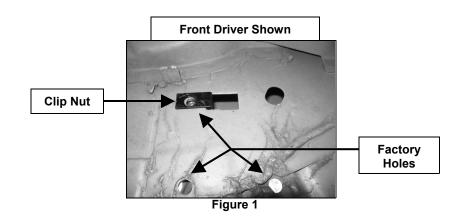

### PROCEDURE:

- 1. REMOVE CONTENTS FROM BOX. VERIFY ALL PARTS ARE PRESENT. READ INSTRUCTIONS CAREFULLY.
- 2. Locate the driver side front and rear mounting points under the vehicle on the pinch weld.
- 3. Install the 10mm Clip Nuts (*Figure 1*). **NOTE**: The rear mount will required (2) Clip Nuts and the front only (1).
- 4. Loosely attach the Driver Side Brackets to pinch weld using the included (2) 10-1.50mm x 40mm Hex Head Bolts, (4) 10mm Flat Washers, and (2) 10mm Lock Washers (2 & 3)). **NOTE:** Pinch weld and side panel holes on the bracket must be Horizontal when installing.
- 5. Loosely attach the upper side of the Mounting Brackets to already installed Clip Nuts by using (2) 10-1.50mm x 40mm Hex Head Bolts, (2) 10mm Flat Washers, and 10mm Lock Washers on each Mounting Bracket (Figure 2 & 3).
- 6. Place Side Bar into position and loosely attach it to Mounting Brackets using the included (2) 12-1.75mm x 50mm Hex Head Bolts, (2) 12mm Flat Washers, and (2) 12mm Lock Washers (Figure 4 & 5). **NOTE:** Side Bar mounting hole on the brackets must be vertical.
- 7. Level and align Side Bar with the side of the vehicle then tighten all hardware at this time.
- **8.** Repeat steps 2 to 7 for passenger side.
- 9. Periodically check and retighten the hardware as necessary.