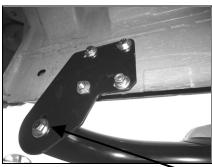

### **Rear Driver Side Bracket Shown**

Clip Nut, 10mm x 40mm Hex Bolt, 10mm Lock Washer, & 10mm

Flat Washer

Figure 4