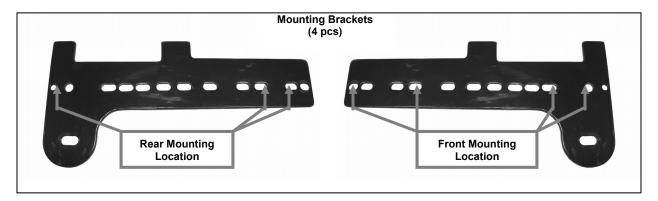

## PARTS LIST:

| 1 | Driver Sidebar                        | 8  | 8-1.25mm x 30mm Hex Head Bolts           |
|---|---------------------------------------|----|------------------------------------------|
| 1 | Passenger Sidebar                     | 8  | 8mm Lock Washers                         |
| 4 | Mounting Bracket                      | 16 | 8mm ID x 22mm OD x 3mm Flat Washers      |
| 4 | 6-1.00mm Hex Nuts                     | 8  | 8mm Hex Nuts                             |
| 4 | 6mm ID x 18mm OD x 1.5mm Flat Washers | 4  | ½" x 2" Hex Head Bolts                   |
|   |                                       | 4  | ½" Lock Washers                          |
|   |                                       | 4  | 1/2" ID x 1 1/4" OD x 3/32" Flat Washers |

## PROCEDURE:

- 1. REMOVE CONTENTS FROM BOX. VERIFY ALL PARTS ARE PRESENT. READ INSTRUCTIONS CAREFULLY BEFORE STARTING INSTALLATION.
- 2. From underside of vehicle locate the two factory bolts located towards the front of the vehicle in the driver side pinch weld. Next to the factory bolts there are two factory holes on the pinch weld, insert (1) 8mm x 30mm Hex Head Bolt with (1) 8mm Flat Washer from the outside of the vehicle on each of the factory holes (Figure 1). NOTE: You do not need to remove the factory bolts.
- 3. Position Mounting Bracket with rounded eye towards the front of the vehicle over the factory bolts and previously inserted bolts. Secure front of the Mounting Bracket to the factory bolts using the included (2) 6mm Hex Nuts and (2) 6mm Flat Washers. Secure the opposite side of Mounting Bracket to the previously inserted bolts with the included (2) 8mm Hex Nuts, (2) 8mm Lock Washers, and (2) 8mm Flat Washers (Figure 4). Do not tighten at this time
- 4. Locate and remove the factory nut on the rear end of pinch weld. Insert (1) 8mm x 30mm Hex Head Bolt with (1) 8mm Flat Washer from the outside of the vehicle on each of the factory holes located next to the factory nut (Figure 2).
- 5. Position Mounting Bracket with rounded eye towards the rear of the vehicle over the factory bolt and previously inserted bolts. Secure rear of the Mounting Bracket to the factory bolt using the factory nut. Secure the opposite side of Mounting Bracket to the previously inserted bolts with the included (2) 8mm Hex Nuts, (2) 8mm Lock Washers, and (2) 8mm Flat Washers (Figure 3). Do not tighten at this time.
- 6. Position Driver Sidebar up to Mounting Brackets. Attach Sidebar to Mounting Brackets using the included (2) ½" x 2" Hex Head Bolts, (2) ½" Lock Washers, and (2) ½" Flat Washers (Figure 3 & 4). Do not tighten at this time.
- 7. Level and adjust Sidebar properly: and then tighten all hardware at this time.
- **8.** Repeat steps 2 7 for passenger Sidebar.
- 9. Do periodic inspections to the installation to make sure all hardware is secure and tight.