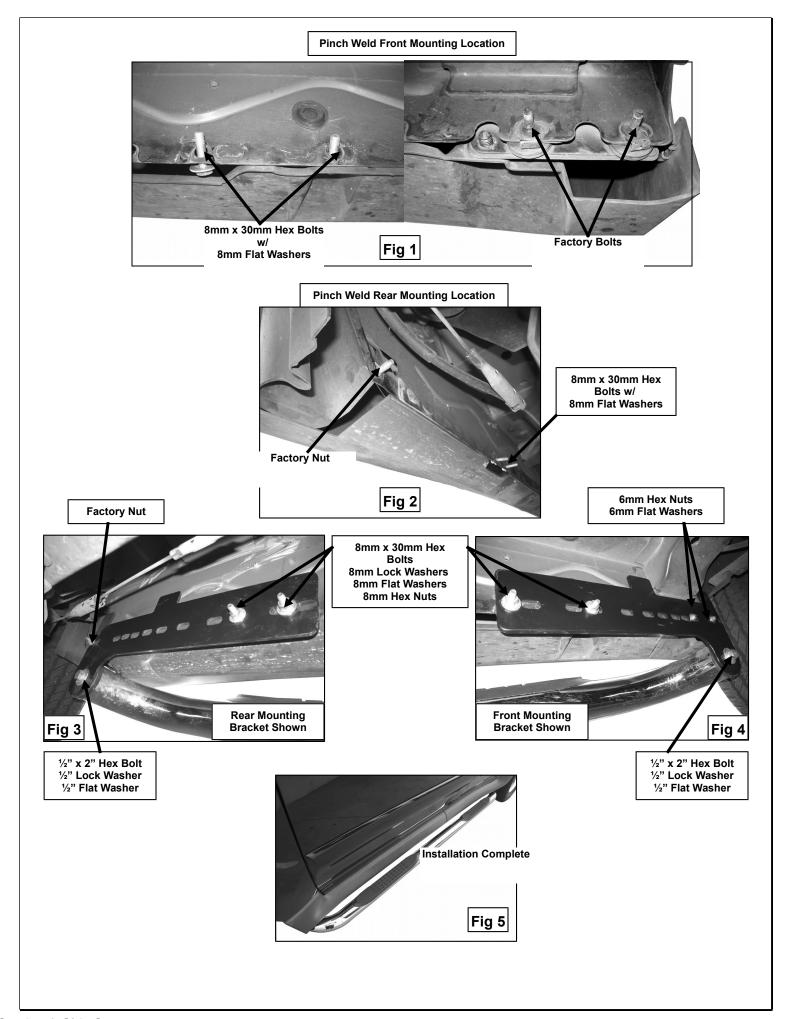

## PROCEDURE:

- 1. REMOVE CONTENTS FROM BOX. VERIFY ALL PARTS ARE PRESENT. READ INSTRUCTIONS CAREFULLY BEFORE STARTING INSTALLATION.
- 2. From underside of vehicle locate the two factory bolts located towards the front of the vehicle in the driver side pinch weld. Next to the factory bolts there are two factory holes on the pinch weld, insert (1) 8mm x 30mm Hex Head Bolt with (1) 8mm Flat Washer from the outside of the vehicle on each of the factory holes (Figure 1). NOTE: You do not need to remove the factory bolts.
- 3. Position Mounting Bracket with rounded eye towards the front of the vehicle over the factory bolts and previously inserted bolts. Secure front of the Mounting Bracket to the factory bolts using the included (2) 6mm Hex Nuts and (2) 6mm Flat Washers. Secure the opposite side of Mounting Bracket to the previously inserted bolts with the included (2) 8mm Hex Nuts, (2) 8mm Lock Washers, and (2) 8mm Flat Washers (Figure 4). Do not tighten at this time
- 4. Locate and remove the factory nut on the rear end of pinch weld. Insert (1) 8mm x 30mm Hex Head Bolt with (1) 8mm Flat Washer from the outside of the vehicle on each of the factory holes located next to the factory nut (Figure 2).
- 5. Position Mounting Bracket with rounded eye towards the rear of the vehicle over the factory bolt and previously inserted bolts. Secure rear of the Mounting Bracket to the factory bolt using the factory nut. Secure the opposite side of Mounting Bracket to the previously inserted bolts with the included (2) 8mm Hex Nuts, (2) 8mm Lock Washers, and (2) 8mm Flat Washers (Figure 3). Do not tighten at this time.
- 6. Position Driver Sidebar up to Mounting Brackets. Attach Sidebar to Mounting Brackets using the included (2) ½" x 2" Hex Head Bolts, (2) ½" Lock Washers, and (2) ½" Flat Washers (Figure 3 & 4). Do not tighten at this time.
- 7. Level and adjust Sidebar properly: and then tighten all hardware at this time.
- **8.** Repeat steps 2 7 for passenger Sidebar.
- 9. Do periodic inspections to the installation to make sure all hardware is secure and tight.