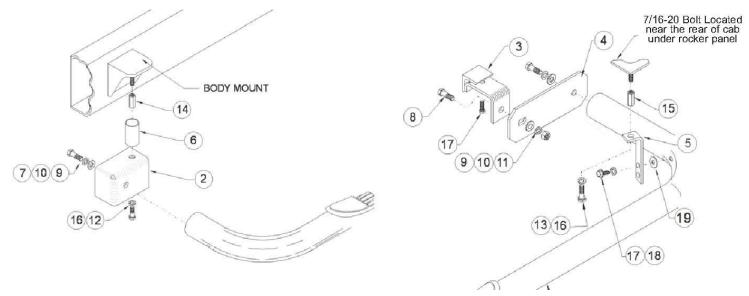

## PRODUCT INSTALLATION:

- 1 Verify all parts & hardware are present. Read Instruction Sheets before installing.
- 2 Screw 7/16-14 x 1.75" Coupling nut onto front body mount and torque to 40 Ft/lbs. Attach front bracket to body mount as shown. NOTE: Do not tighten at this time. Attach short end of step bar to front bracket. SEE FIGURE 1, 3
- Attach rear bracket onto bottom flange of vehicle frame and attach rear swing bracket to rear bracket. Do not tighten. Attach rear leg of tube to rear swing bracket as shown. Adjust tube and brackets until rear leg of tube is level with front end of step bar. Tighten rear swing bracket to rear bracket and secure rear bracket to frame with M10\*25 hex head bolt/M10 washer/lock washer. SEE FIGURE 2, 3
- Screw 7/16-20 x 1.75" coupling nut onto bolt above the hole in step bar tube. Torque to 40 Ft/lbs. Attach rear hanger bracket to coupling nut as shown in the position to line up with the hole in tube. Sight level tube and attach hanger bracket to tube using one of the two holes in the hanger bracket and placing a rubber washer between the hanger bracket and step bar tube. Torque M10\*25" hex bolt to 20 Ft/lbs.

## SEE FIGURE 2, 3

- Torque 1/2" fasteners to 65 Ft/lbs. and 7/16" fasteners to 40 Ft/lbs.
- 2 After all the bolts/flat washers/lock washers/hex nuts have been installed, make sure that all fasteners have been tightened.

FIGURE 1 - DRIVER-FRONT

## FIGURE 2 - DRIVER-REAR

INSTALLATION VIEW OF DRIVER SIDE SHOWN, PASSENGER SIDE OPPOSITE

STEELCRAFT SIDE STEPS TRUCK SIDE STEPS