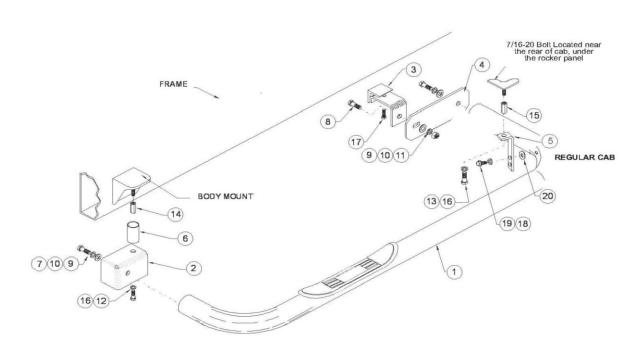

## PRODUCT INSTALLATION:

- 1 Verify all parts & hardware are present. Read Instruction Sheets before installing.
- 2 Screw 7/16-14 x 1.75" Coupling nut onto front body mount and torque to 40 Ft/lbs. Attach front bracket to body mount as shown. NOTE: Do not tighten at this time. Attach short end of step bar to front bracket. SEE FIGURE 1, 3
- Attach rear bracket onto bottom flange of vehicle frame and attach rear swing bracket to rear bracket. Do not tighten. Attach rear leg of tube to rear swing bracket as shown. Adjust tube and brackets until rear leg of tube is level with front end of step bar. Tighten rear swing bracket to rear bracket and secure rear bracket to frame with M10\*25 hex head bolt/M10 washer/lock washer. SEE FIGURE 2, 3
- Screw 7/16-20 x 1.75" coupling nut onto bolt above the hole in step bar tube. Torque to 40 Ft/lbs. Attach rear hanger bracket to coupling nut as shown in the position to line up with the hole in tube. Sight level tube and attach hanger bracket to tube using one of the two holes in the hanger bracket and placing a rubber washer between the hanger bracket and step bar tube. Torque M10\*25" hex bolt to 20 Ft/lbs.

## SEE FIGURE 2, 3

- Torque 1/2" fasteners to 65 Ft/lbs. and 7/16" fasteners to 40 Ft/lbs.
- 2 After all the bolts/flat washers/lock washers/hex nuts have been installed, make sure that all fasteners have been tightened.

## FIGURE 2 - DRIVER-REAR

INSTALLATION VIEW OF DRIVER SIDE SHOWN, PASSENGER SIDE OPPOSITE

STEELCRAFT SIDE STEPS TRUCK SIDE STEPS