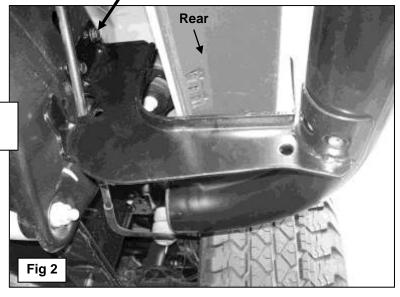

## **PROCEDURE:**

- 1. REMOVE CONTENTS FROM BOX. VERIFY ALL PARTS ARE PRESENT. READ INSTRUCTIONS CAREFULLY BEFORE STARTING INSTALLATION.
- 2. Starting on the driver side of the vehicle, locate the two threaded holes toward the front of the frame. Select the driver side Front Mounting Bracket and bolt it to the threaded holes with (2) 10-1.5mm x 30mm Hex Bolts, (2) 10mm Flat Washers and (2) 10mm Lock Washers, (Figure 1). Snug but do not tighten hardware at this time. Repeat this step for the rear Mounting Bracket installation, (Figure 2).
- 3. Carefully place the passenger Sidebar up to the Mounting Brackets and use the included (4) 8mm x 25mm Hex Bolts, (4) 8mm Flat Washers and (4) 8mm Lock Washers, (Figure 1). Do not tighten at this time.
- **4.** Level and adjust Sidebar properly and then tighten all hardware.
- **5.** Repeat steps 2 4 for passenger Sidebar installation.
- **6.** Do periodic inspections to the installation to make sure that all hardware is secure and tight.

## **Driver Side Installation Pictured**

Driver side front installation pictured

10-1.5mm x 30mm Hex Bolts 10mm Flat Washers 10mm Lock Washers

8-1.25mm x 25mm Hex Bolts 8mm Flat Washers 8mm Lock Washers

Driver side rear installation pictured