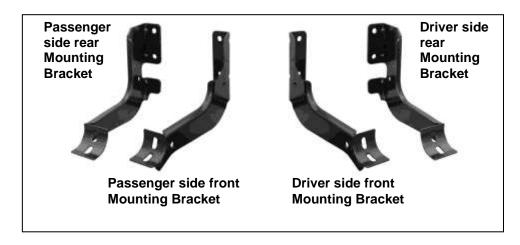

## **PARTS LIST:**

| 1 | Driver/Left Sidebar                    | 8 | 10-1.5mm x 30mm Hex Head Bolts       |
|---|----------------------------------------|---|--------------------------------------|
| 1 | Passenger/Right Sidebar                | 8 | 10mm Lock Washers                    |
| 1 | Driver/Left front Mounting Bracket     | 8 | 10mm ID x 27mm OD x 3mm Flat Washers |
| 1 | Passenger/Right front Mounting Bracket | 8 | 8-1.25mm x 25mm Hex Bolts            |
| 1 | Driver/Left rear Mounting Bracket      | 8 | 8mm Lock Washers                     |
| 1 | Passenger/Right rear Mounting Bracket  | 8 | 8mm ID x 24mm OD x 2mm Flat Washers  |