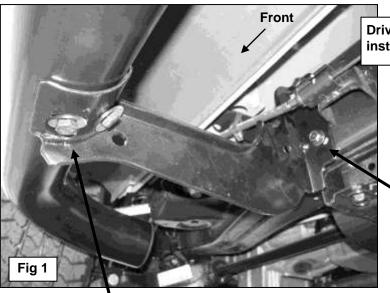

## **PROCEDURE:**

- 1. REMOVE CONTENTS FROM BOX. VERIFY ALL PARTS ARE PRESENT. READ INSTRUCTIONS CAREFULLY BEFORE STARTING INSTALLATION.
- 2. Starting on the driver side of the vehicle, locate the two threaded holes toward the front of the frame. Select the driver side Front Mounting Bracket and bolt it to the threaded holes with (2) 10-1.5mm x 30mm Hex Bolts, (2) 10mm Flat Washers and (2) 10mm Lock Washers, (Figure 1). Snug but do not tighten hardware at this time. Repeat this step for the rear Mounting Bracket installation, (Figure 2).
- 3. Carefully place the passenger Sidebar up to the Mounting Brackets and use the included (4) 8mm x 25mm Hex Bolts, (4) 8mm Flat Washers and (4) 8mm Lock Washers, (Figure 1). Do not tighten at this time.
- **4.** Level and adjust Sidebar properly and then tighten all hardware.
- **5.** Repeat steps 2 4 for passenger Sidebar installation.
- **6.** Do periodic inspections to the installation to make sure that all hardware is secure and tight.

## **Driver Side Installation Pictured**

Driver side front installation pictured

10-1.5mm x 30mm Hex Bolts 10mm Flat Washers 10mm Lock Washers

8-1.25mm x 25mm Hex Bolts 8mm Flat Washers 8mm Lock Washers

Driver side rear installation pictured