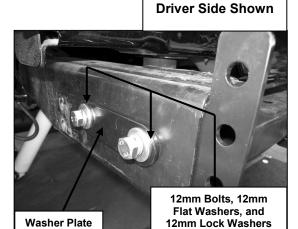

## PROCEDURE:

- 1. REMOVE CONTENTS FROM BOX. VERIFY ALL PARTS ARE PRESENT. READ INSTRUCTIONS CAREFULLY.
- **2.** Remove factory bumper by removing the side brackets and the two center brackets behind the factory bumper (Figure 2).
- 3. Insert the Driver Side Mounting Bracket into vehicle's frame (Figure 3).
- **4.** Position Washer Plate on the outer side of the frame. Align holes on the Washer Plate with holes on the frame and the Mounting Bracket. Secure them together with the included (2) 12-1.75 x 30mm Hex Head Bolts, (2) 12mm Flat Washers, and (2) Lock Washers (Figure 4). Do not tighten at this time.
- **5.** Repeat Steps 3 & 4 for passenger side.
- **6.** With help carefully position Rear Bumper on the outer side of the Mounting Brackets. Attach Rear Bumper to driver and passenger side Mounting Brackets using the included (6) 12-1.75mm x 30mm Hex Head Bolts, (6) 12mm Nylock Nuts, and (12) 12mm Flat Washers (Figure 5). Do not tighten at this time. **NOTE:** Cover the factory hitch (if equipped) with a piece of cardboard or masking tape to protect the finish on the Rear Bumper when installing.
- 7. Level and adjust the Rear Bumper, then tighten all hardware at this time now. **NOTE:** If vehicle equipped with factory hitch, make sure to leave a gap about ½" in between the Rear Bumper and the factory hitch.

Page 1 of 2

Remove side factory mounting brackets from vehicle

Remove center factory mounting brackets from vehicle

Figure 2

**Driver Side Shown** 

Figure 3

Figure 4

(3) 12mm Bolts, (6) 12mm Flat Washers, and (3) 12mm Nylock Nuts