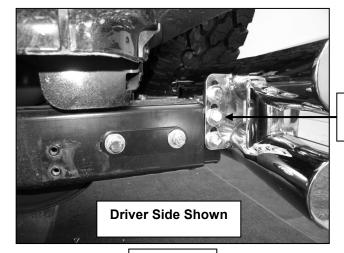

## PROCEDURE:

- 1. REMOVE CONTENTS FROM BOX. VERIFY ALL PARTS ARE PRESENT. READ INSTRUCTIONS CAREFULLY.
- **2.** Remove factory bumper by removing the side brackets and the two center brackets behind the factory bumper (Figure 2).
- 3. Insert the Driver Side Mounting Bracket into vehicle's frame (Figure 3).
- **4.** Position Washer Plate on the outer side of the frame. Align holes on the Washer Plate with holes on the frame and the Mounting Bracket. Secure them together with the included (2) 12-1.75 x 30mm Hex Head Bolts, (2) 12mm Flat Washers, and (2) Lock Washers (Figure 4). Do not tighten at this time.
- **5.** Repeat Steps 3 & 4 for passenger side.
- **6.** With help carefully position Rear Bumper on the outer side of the Mounting Brackets. Attach Rear Bumper to driver and passenger side Mounting Brackets using the included (6) 12-1.75mm x 30mm Hex Head Bolts, (6) 12mm Nylock Nuts, and (12) 12mm Flat Washers (Figure 5). Do not tighten at this time. **NOTE:** Cover the factory hitch (if equipped) with a piece of cardboard or masking tape to protect the finish on the Rear Bumper when installing.
- 7. Level and adjust the Rear Bumper, then tighten all hardware at this time now. **NOTE:** If vehicle equipped with factory hitch, make sure to leave a gap about ½" in between the Rear Bumper and the factory hitch.

Figure 5