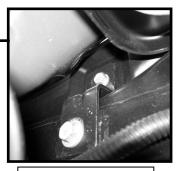

## PROCEDURE:

- 1. REMOVE CONTENTS FROM BOX. VERIFY ALL PARTS ARE PRESENT. READ INSTRUCTIONS CAREFULLY.
- **2.** Remove factory bumper by removing the side brackets and the two center brackets behind the factory bumper (Figure 2).
- 3. Insert the Driver Side Mounting Bracket into vehicle's frame (Figure 3).
- **4.** Position Washer Plate on the outer side of the frame. Align holes on the Washer Plate with holes on the frame and the Mounting Bracket. Secure them together with the included (2) 12-1.75 x 30mm Hex Head Bolts, (2) 12mm Flat Washers, and (2) Lock Washers (Figure 4). Do not tighten at this time.
- **5.** Repeat Steps 3 & 4 for passenger side.
- **6.** With help carefully position Rear Bumper on the outer side of the Mounting Brackets. Attach Rear Bumper to driver and passenger side Mounting Brackets using the included (6) 12-1.75mm x 30mm Hex Head Bolts, (6) 12mm Nylock Nuts, and (12) 12mm Flat Washers (Figure 5). Do not tighten at this time. **NOTE:** Cover the factory hitch (if equipped) with a piece of cardboard or masking tape to protect the finish on the Rear Bumper when installing.
- 7. Level and adjust the Rear Bumper, then tighten all hardware at this time now. **NOTE:** If vehicle equipped with factory hitch, make sure to leave a gap about ½" in between the Rear Bumper and the factory hitch.

Page 1 of 2

Remove side factory mounting brackets from vehicle

Remove center factory mounting brackets from vehicle

Figure 2

**Driver Side Shown** 

Figure 3

Figure 4

(3) 12mm Bolts, (6) 12mm Flat Washers, and (3) 12mm Nylock Nuts