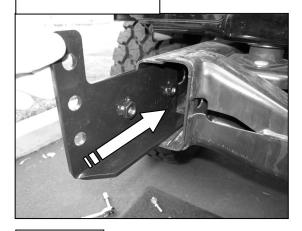

## PROCEDURE:

- 1. REMOVE CONTENTS FROM BOX. VERIFY ALL PARTS ARE PRESENT. READ INSTRUCTIONS CAREFULLY.
- **2.** Remove factory bumper by removing the side brackets and the two center brackets behind the factory bumper (Figure 2).
- 3. Insert the Driver Side Mounting Bracket into vehicle's frame (Figure 3).
- **4.** Position Washer Plate on the outer side of the frame. Align holes on the Washer Plate with holes on the frame and the Mounting Bracket. Secure them together with the included (2) 12-1.75 x 30mm Hex Head Bolts, (2) 12mm Flat Washers, and (2) Lock Washers (Figure 4). Do not tighten at this time.
- **5.** Repeat Steps 3 & 4 for passenger side.
- **6.** With help carefully position Rear Bumper on the outer side of the Mounting Brackets. Attach Rear Bumper to driver and passenger side Mounting Brackets using the included (6) 12-1.75mm x 30mm Hex Head Bolts, (6) 12mm Nylock Nuts, and (12) 12mm Flat Washers (Figure 5). Do not tighten at this time. **NOTE:** Cover the factory hitch (if equipped) with a piece of cardboard or masking tape to protect the finish on the Rear Bumper when installing.
- 7. Level and adjust the Rear Bumper, then tighten all hardware at this time now. **NOTE:** If vehicle equipped with factory hitch, make sure to leave a gap about ½" in between the Rear Bumper and the factory hitch.

Page 1 of 2

Remove side factory mounting brackets from vehicle

Remove center factory mounting brackets from vehicle

Figure 2

**Driver Side Shown** 

Figure 3

Figure 4

(3) 12mm Bolts, (6) 12mm Flat Washers, and (3) 12mm Nylock Nuts