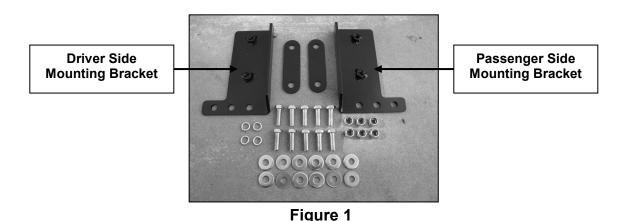

## PARTS LIST:

| 1  | Rear Bumper                      | 16 | 12mm Flat Washers |
|----|----------------------------------|----|-------------------|
| 1  | Passenger Side Mounting Brackets | 6  | 12mm Lock Nuts    |
| 1  | Driver Side Mounting Brackets    | 4  | 12mm Lock Washers |
| 10 | 12-1.75mm x 30mm Hex Head Bolts  | 2  | Washer Plates     |

## PROCEDURE:

- 1. REMOVE CONTENTS FROM BOX. VERIFY ALL PARTS ARE PRESENT. READ INSTRUCTIONS CAREFULLY.
- **2.** Remove factory bumper by removing the side brackets and the two center brackets behind the factory bumper (Figure 2).
- 3. Insert the Driver Side Mounting Bracket into vehicle's frame (Figure 3).
- **4.** Position Washer Plate on the outer side of the frame. Align holes on the Washer Plate with holes on the frame and the Mounting Bracket. Secure them together with the included (2) 12-1.75 x 30mm Hex Head Bolts, (2) 12mm Flat Washers, and (2) Lock Washers (Figure 4). Do not tighten at this time.
- **5.** Repeat Steps 3 & 4 for passenger side.
- **6.** With help carefully position Rear Bumper on the outer side of the Mounting Brackets. Attach Rear Bumper to driver and passenger side Mounting Brackets using the included (6) 12-1.75mm x 30mm Hex Head Bolts, (6) 12mm Nylock Nuts, and (12) 12mm Flat Washers (Figure 5). Do not tighten at this time. **NOTE:** Cover the factory hitch (if equipped) with a piece of cardboard or masking tape to protect the finish on the Rear Bumper when installing.
- 7. Level and adjust the Rear Bumper, then tighten all hardware at this time now. **NOTE:** If vehicle equipped with factory hitch, make sure to leave a gap about ½" in between the Rear Bumper and the factory hitch.