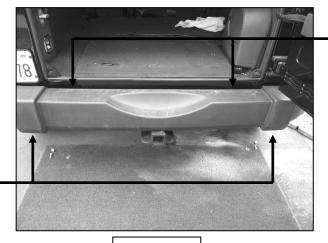

## PROCEDURE:

- 1. REMOVE CONTENTS FROM BOX. VERIFY ALL PARTS ARE PRESENT. READ INSTRUCTIONS CAREFULLY.
- **2.** Remove factory bumper by removing the side brackets and the two center brackets behind the factory bumper (Figure 2).
- 3. Insert the Driver Side Mounting Bracket into vehicle's frame (Figure 3).
- **4.** Position Washer Plate on the outer side of the frame. Align holes on the Washer Plate with holes on the frame and the Mounting Bracket. Secure them together with the included (2) 12-1.75 x 30mm Hex Head Bolts, (2) 12mm Flat Washers, and (2) Lock Washers (Figure 4). Do not tighten at this time.
- **5.** Repeat Steps 3 & 4 for passenger side.
- **6.** With help carefully position Rear Bumper on the outer side of the Mounting Brackets. Attach Rear Bumper to driver and passenger side Mounting Brackets using the included (6) 12-1.75mm x 30mm Hex Head Bolts, (6) 12mm Nylock Nuts, and (12) 12mm Flat Washers (Figure 5). Do not tighten at this time. **NOTE:** Cover the factory hitch (if equipped) with a piece of cardboard or masking tape to protect the finish on the Rear Bumper when installing.
- 7. Level and adjust the Rear Bumper, then tighten all hardware at this time now. **NOTE:** If vehicle equipped with factory hitch, make sure to leave a gap about ½" in between the Rear Bumper and the factory hitch.

Page 1 of 2

Remove side factory mounting brackets from vehicle

Remove center factory mounting brackets from vehicle

Figure 2

**Driver Side Shown** 

Figure 3

Figure 4

(3) 12mm Bolts, (6) 12mm Flat Washers, and (3) 12mm Nylock Nuts