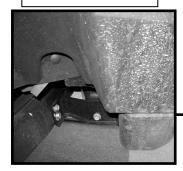

## PROCEDURE:

- 1. REMOVE CONTENTS FROM BOX. VERIFY ALL PARTS ARE PRESENT. READ INSTRUCTIONS CAREFULLY.
- **2.** Remove factory bumper by removing the side brackets and the two center brackets behind the factory bumper (Figure 2).
- 3. Insert the Driver Side Mounting Bracket into vehicle's frame (Figure 3).
- **4.** Position Washer Plate on the outer side of the frame. Align holes on the Washer Plate with holes on the frame and the Mounting Bracket. Secure them together with the included (2) 12-1.75 x 30mm Hex Head Bolts, (2) 12mm Flat Washers, and (2) Lock Washers (Figure 4). Do not tighten at this time.
- **5.** Repeat Steps 3 & 4 for passenger side.
- **6.** With help carefully position Rear Bumper on the outer side of the Mounting Brackets. Attach Rear Bumper to driver and passenger side Mounting Brackets using the included (6) 12-1.75mm x 30mm Hex Head Bolts, (6) 12mm Nylock Nuts, and (12) 12mm Flat Washers (Figure 5). Do not tighten at this time. **NOTE:** Cover the factory hitch (if equipped) with a piece of cardboard or masking tape to protect the finish on the Rear Bumper when installing.
- 7. Level and adjust the Rear Bumper, then tighten all hardware at this time now. **NOTE:** If vehicle equipped with factory hitch, make sure to leave a gap about ½" in between the Rear Bumper and the factory hitch.

Page 1 of 2

Remove side factory mounting brackets from vehicle

Remove center factory mounting brackets from vehicle

Figure 2

**Driver Side Shown** 

Figure 3

Figure 4

(3) 12mm Bolts, (6) 12mm Flat Washers, and (3) 12mm Nylock Nuts