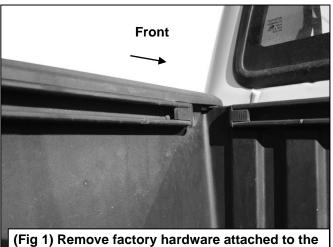

## REMOVE CONTENTS FROM BOX. VERIFY ALL PARTS ARE PRESENT. READ INSTRUCTIONS CAREFULLY BEFORE STARTING INSTALLATION. ASSISTANCE IS RECOMMENDED.

- 1. Starting at the driver side of the bed rail, (Figure 1), remove all factory hardware along and at the ends of the bed channel, (Figures 1 & 2).
- 2. Select (3) 10mm Bolt Plates. Slide the Bolt Plates through the ends of the bed channel, (Figures 3 & 4). NOTE: Place the Bolt Plates approximately 9" apart.
- 3. Select the driver side Bracket. Attach the Bracket to the (3) 10mm Bolt Plates using the included (3) 10mm Flat Washers, (3) 10mm Lock Washers and (3) 10mm Hex Nuts, (Figure 5). Do not tighten hardware at this time.
- **4.** Repeat **Steps 1—3** to install the passenger/right side Bracket.
- 5. With assistance, carefully place the Headache Rack onto the front end of the Brackets. Attach the Headache Rack to the Brackets using (4) 12mm Hex Bolts, (8) 12mm Flat Washers, (4) 12mm Lock Washers and (4) 12mm Hex Nuts, (Figure 6). Do not tighten hardware.
- 6. Center the Headache Rack on the truck, check the alignment and tighten all hardware.
- 7. Do periodic inspections to the installation to make sure that all hardware is secure and tight.