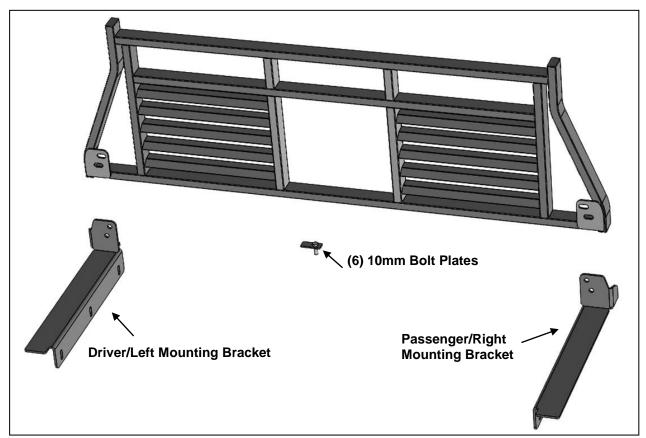

## **PARTS LIST:**

| 1 | Headache Rack                  | 4 | 12mm Hex Nuts                    |
|---|--------------------------------|---|----------------------------------|
| 1 | Driver/Left Side Bracket       | 6 | 10mm Bolt Plates                 |
| 1 | Passenger/Right Side Bracket   | 6 | 10mm x 30mm x 2.5mm Flat Washers |
| 4 | 12mm x 40mm Hex Bolts          | 6 | 10mm Lock Washers                |
| 8 | 12mm x 32mm x 3mm Flat Washers | 6 | 10mm Hex Nuts                    |
| 4 | 12mm Lock Washers              |   |                                  |

## REMOVE CONTENTS FROM BOX. VERIFY ALL PARTS ARE PRESENT. READ INSTRUCTIONS CAREFULLY BEFORE STARTING INSTALLATION. ASSISTANCE IS RECOMMENDED.

- 1. Starting at the driver side of the bed rail, (Figure 1), remove all factory hardware along and at the ends of the bed channel, (Figures 1 & 2).
- 2. Select (3) 10mm Bolt Plates. Slide the Bolt Plates through the ends of the bed channel, (Figures 3 & 4). NOTE: Place the Bolt Plates approximately 9" apart.
- 3. Select the driver side Bracket. Attach the Bracket to the (3) 10mm Bolt Plates using the included (3) 10mm Flat Washers, (3) 10mm Lock Washers and (3) 10mm Hex Nuts, (Figure 5). Do not tighten hardware at this time.
- **4.** Repeat **Steps 1—3** to install the passenger/right side Bracket.
- 5. With assistance, carefully place the Headache Rack onto the front end of the Brackets. Attach the Headache Rack to the Brackets using (4) 12mm Hex Bolts, (8) 12mm Flat Washers, (4) 12mm Lock Washers and (4) 12mm Hex Nuts, (Figure 6). Do not tighten hardware.
- 6. Center the Headache Rack on the truck, check the alignment and tighten all hardware.
- 7. Do periodic inspections to the installation to make sure that all hardware is secure and tight.