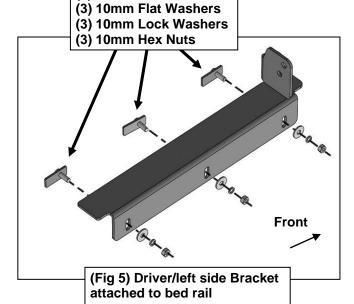

## REMOVE CONTENTS FROM BOX. VERIFY ALL PARTS ARE PRESENT. READ INSTRUCTIONS CAREFULLY BEFORE STARTING INSTALLATION. ASSISTANCE IS RECOMMENDED.

- 1. Starting at the driver side of the bed rail, (Figure 1), remove all factory hardware along and at the ends of the bed channel, (Figures 1 & 2).
- 2. Select (3) 10mm Bolt Plates. Slide the Bolt Plates through the ends of the bed channel, (Figures 3 & 4). NOTE: Place the Bolt Plates approximately 9" apart.
- 3. Select the driver side Bracket. Attach the Bracket to the (3) 10mm Bolt Plates using the included (3) 10mm Flat Washers, (3) 10mm Lock Washers and (3) 10mm Hex Nuts, (Figure 5). Do not tighten hardware at this time.
- **4.** Repeat **Steps 1—3** to install the passenger/right side Bracket.
- 5. With assistance, carefully place the Headache Rack onto the front end of the Brackets. Attach the Headache Rack to the Brackets using (4) 12mm Hex Bolts, (8) 12mm Flat Washers, (4) 12mm Lock Washers and (4) 12mm Hex Nuts, (Figure 6). Do not tighten hardware.
- 6. Center the Headache Rack on the truck, check the alignment and tighten all hardware.
- 7. Do periodic inspections to the installation to make sure that all hardware is secure and tight.