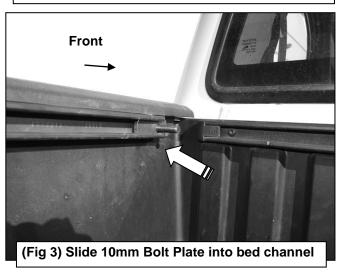

## REMOVE CONTENTS FROM BOX. VERIFY ALL PARTS ARE PRESENT. READ INSTRUCTIONS CAREFULLY BEFORE STARTING INSTALLATION. ASSISTANCE IS RECOMMENDED.

- 1. Starting at the driver side of the bed rail, (Figure 1), remove all factory hardware along and at the ends of the bed channel, (Figures 1 & 2).
- 2. Select (3) 10mm Bolt Plates. Slide the Bolt Plates through the ends of the bed channel, (Figures 3 & 4). NOTE: Place the Bolt Plates approximately 9" apart.
- 3. Select the driver side Bracket. Attach the Bracket to the (3) 10mm Bolt Plates using the included (3) 10mm Flat Washers, (3) 10mm Lock Washers and (3) 10mm Hex Nuts, (Figure 5). Do not tighten hardware at this time.
- **4.** Repeat **Steps 1—3** to install the passenger/right side Bracket.
- 5. With assistance, carefully place the Headache Rack onto the front end of the Brackets. Attach the Headache Rack to the Brackets using (4) 12mm Hex Bolts, (8) 12mm Flat Washers, (4) 12mm Lock Washers and (4) 12mm Hex Nuts, (Figure 6). Do not tighten hardware.
- 6. Center the Headache Rack on the truck, check the alignment and tighten all hardware.
- 7. Do periodic inspections to the installation to make sure that all hardware is secure and tight.