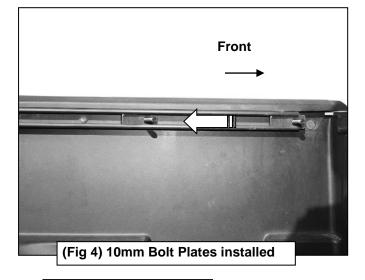

## REMOVE CONTENTS FROM BOX. VERIFY ALL PARTS ARE PRESENT. READ INSTRUCTIONS CAREFULLY BEFORE STARTING INSTALLATION. ASSISTANCE IS RECOMMENDED.

- 1. Starting at the driver side of the bed rail, (Figure 1), remove all factory hardware along and at the ends of the bed channel, (Figures 1 & 2).
- 2. Select (3) 10mm Bolt Plates. Slide the Bolt Plates through the ends of the bed channel, (Figures 3 & 4). NOTE: Place the Bolt Plates approximately 9" apart.
- 3. Select the driver side Bracket. Attach the Bracket to the (3) 10mm Bolt Plates using the included (3) 10mm Flat Washers, (3) 10mm Lock Washers and (3) 10mm Hex Nuts, (Figure 5). Do not tighten hardware at this time.
- **4.** Repeat **Steps 1—3** to install the passenger/right side Bracket.
- 5. With assistance, carefully place the Headache Rack onto the front end of the Brackets. Attach the Headache Rack to the Brackets using (4) 12mm Hex Bolts, (8) 12mm Flat Washers, (4) 12mm Lock Washers and (4) 12mm Hex Nuts, (Figure 6). Do not tighten hardware.
- 6. Center the Headache Rack on the truck, check the alignment and tighten all hardware.
- 7. Do periodic inspections to the installation to make sure that all hardware is secure and tight.