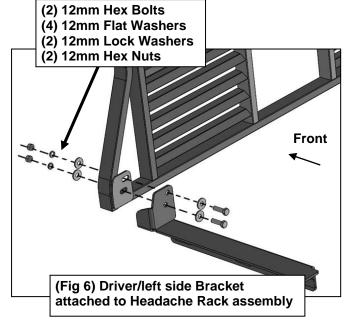

## REMOVE CONTENTS FROM BOX. VERIFY ALL PARTS ARE PRESENT. READ INSTRUCTIONS CAREFULLY BEFORE STARTING INSTALLATION. ASSISTANCE IS RECOMMENDED.

- 1. Starting at the driver side of the bed rail, (Figure 1), remove all factory hardware along and at the ends of the bed channel, (Figures 1 & 2).
- 2. Select (3) 10mm Bolt Plates. Slide the Bolt Plates through the ends of the bed channel, (Figures 3 & 4). NOTE: Place the Bolt Plates approximately 9" apart.
- 3. Select the driver side Bracket. Attach the Bracket to the (3) 10mm Bolt Plates using the included (3) 10mm Flat Washers, (3) 10mm Lock Washers and (3) 10mm Hex Nuts, (Figure 5). Do not tighten hardware at this time.
- **4.** Repeat **Steps 1—3** to install the passenger/right side Bracket.
- 5. With assistance, carefully place the Headache Rack onto the front end of the Brackets. Attach the Headache Rack to the Brackets using (4) 12mm Hex Bolts, (8) 12mm Flat Washers, (4) 12mm Lock Washers and (4) 12mm Hex Nuts, (Figure 6). Do not tighten hardware.
- 6. Center the Headache Rack on the truck, check the alignment and tighten all hardware.
- 7. Do periodic inspections to the installation to make sure that all hardware is secure and tight.