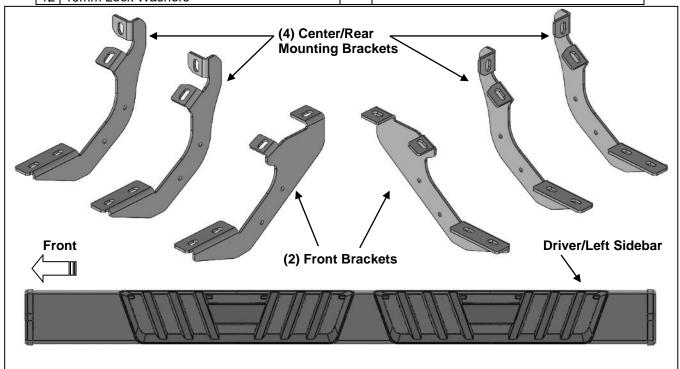

#### PARTS LIST:

| 1  | Driver/Left Sidebar           | 12 | 10mm x 27mm x 3mm Flat Washers |
|----|-------------------------------|----|--------------------------------|
| 1  | Passenger/Right Sidebar       | 6  | 8mm x 35mm Double Bolt Plates  |
| 2  | Front Mounting Brackets       | 12 | 8mm x 24mm x 2mm Flat Washers  |
| 4  | Center/Rear Mounting Brackets | 12 | 8mm Lock Washers               |
| 12 | 10-1.5mm x 25mm Hex Bolts     | 12 | 8mm Hex Nuts                   |
| 12 | 10mm Lock Washers             |    |                                |