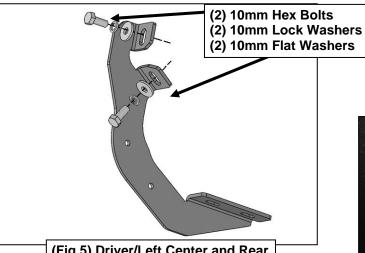

#### PROCEDURE:

- 1. REMOVE CONTENTS FROM BOX. VERIFY ALL PARTS ARE PRESENT. READ INSTRUCTIONS CAREFULLY BEFORE STARTING INSTALLATION.
- 2. Starting from underneath the Driver/Left side inner rocker panel, locate the threaded mounting holes on the rocker panel. Remove the plastic plugs covering the mounting holes Select (1) Front Mounting Bracket. Attach to Driver/Left front location with (2) 10mm Hex Bolts, (2) 10mm Lock Washers and (2) 10mm Flat Washers, (Figures 1, 2 & 3). Do not tighten hardware at this time.
- 3. Locate the center threaded mounting holes. Select (1) Center/Rear Mounting Bracket. Attach with (2) 10mm Hex Bolts, (2) 10mm Lock Washers and (2) 10mm Flat Washers, (Figures 4, 5 & 6). Do not tighten hardware at this time.
- 4. Repeat Step 3 to install Rear Mounting Bracket, (Figures 5 & 7).
- 5. Unwrap the Driver/Left Sidebar. Place the Sidebar on top of the Brackets. Locate the channel in the bottom of the Sidebar. Select (3) 8mm Double Bolt Plates. Insert the Bolt Plates into the channel in the bottom of the Sidebar and slide to line up with the Mounting Brackets, (Figure 8). Lift the Sidebar up and guide the studs down through the Brackets.
- **6.** Attach the Sidebar to the Mounting Brackets with (2) 8mm Flat Washers, (2) 8mm Lock Washers and (2) 8mm Hex Nuts, **(Figure 9)**. Do not tighten hardware at this time.
- 7. Level and adjust Sidebar and tighten all hardware.
- **8.** Repeat **Steps 1—7** for Passenger/Right side installation.
- 9. Do periodic inspections to the installation to make sure that all hardware is secure and tight.

### **Driver/Left side Installation Pictured**

(Fig 5) Driver/Left Center and Rear mounting Bracket installation

(Fig 7) Driver/Left Rear mounting location

Front

(Fig 6) Driver/Left Center

**Mounting Bracket attached** 