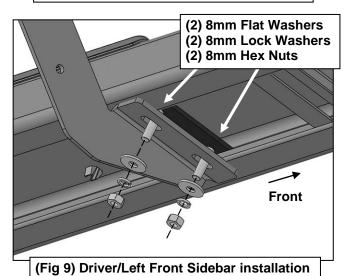

#### PROCEDURE:

- 1. REMOVE CONTENTS FROM BOX. VERIFY ALL PARTS ARE PRESENT. READ INSTRUCTIONS CAREFULLY BEFORE STARTING INSTALLATION.
- 2. Starting from underneath the Driver/Left side inner rocker panel, locate the threaded mounting holes on the rocker panel. Remove the plastic plugs covering the mounting holes Select (1) Front Mounting Bracket. Attach to Driver/Left front location with (2) 10mm Hex Bolts, (2) 10mm Lock Washers and (2) 10mm Flat Washers, (Figures 1, 2 & 3). Do not tighten hardware at this time.
- 3. Locate the center threaded mounting holes. Select (1) Center/Rear Mounting Bracket. Attach with (2) 10mm Hex Bolts, (2) 10mm Lock Washers and (2) 10mm Flat Washers, (Figures 4, 5 & 6). Do not tighten hardware at this time.
- 4. Repeat Step 3 to install Rear Mounting Bracket, (Figures 5 & 7).
- 5. Unwrap the Driver/Left Sidebar. Place the Sidebar on top of the Brackets. Locate the channel in the bottom of the Sidebar. Select (3) 8mm Double Bolt Plates. Insert the Bolt Plates into the channel in the bottom of the Sidebar and slide to line up with the Mounting Brackets, (Figure 8). Lift the Sidebar up and guide the studs down through the Brackets.
- **6.** Attach the Sidebar to the Mounting Brackets with (2) 8mm Flat Washers, (2) 8mm Lock Washers and (2) 8mm Hex Nuts, **(Figure 9)**. Do not tighten hardware at this time.
- 7. Level and adjust Sidebar and tighten all hardware.
- **8.** Repeat **Steps 1—7** for Passenger/Right side installation.
- 9. Do periodic inspections to the installation to make sure that all hardware is secure and tight.