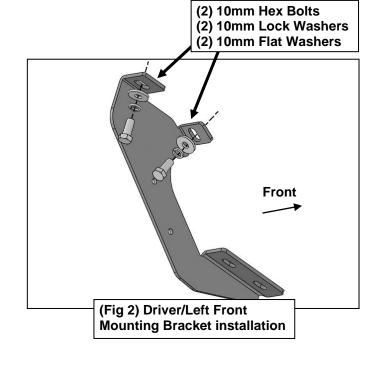

#### PROCEDURE:

- 1. REMOVE CONTENTS FROM BOX. VERIFY ALL PARTS ARE PRESENT. READ INSTRUCTIONS CAREFULLY BEFORE STARTING INSTALLATION.
- 2. Starting from underneath the Driver/Left side inner rocker panel, locate the threaded mounting holes on the rocker panel. Remove the plastic plugs covering the mounting holes Select (1) Front Mounting Bracket. Attach to Driver/Left front location with (2) 10mm Hex Bolts, (2) 10mm Lock Washers and (2) 10mm Flat Washers, (Figures 1, 2 & 3). Do not tighten hardware at this time.
- 3. Locate the center threaded mounting holes. Select (1) Center/Rear Mounting Bracket. Attach with (2) 10mm Hex Bolts, (2) 10mm Lock Washers and (2) 10mm Flat Washers, (Figures 4, 5 & 6). Do not tighten hardware at this time.
- 4. Repeat Step 3 to install Rear Mounting Bracket, (Figures 5 & 7).
- 5. Unwrap the Driver/Left Sidebar. Place the Sidebar on top of the Brackets. Locate the channel in the bottom of the Sidebar. Select (3) 8mm Double Bolt Plates. Insert the Bolt Plates into the channel in the bottom of the Sidebar and slide to line up with the Mounting Brackets, (Figure 8). Lift the Sidebar up and guide the studs down through the Brackets.
- **6.** Attach the Sidebar to the Mounting Brackets with (2) 8mm Flat Washers, (2) 8mm Lock Washers and (2) 8mm Hex Nuts, **(Figure 9)**. Do not tighten hardware at this time.
- 7. Level and adjust Sidebar and tighten all hardware.
- **8.** Repeat **Steps 1—7** for Passenger/Right side installation.
- 9. Do periodic inspections to the installation to make sure that all hardware is secure and tight.