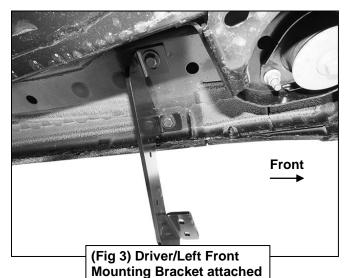

#### PROCEDURE:

- 1. REMOVE CONTENTS FROM BOX. VERIFY ALL PARTS ARE PRESENT. READ INSTRUCTIONS CAREFULLY BEFORE STARTING INSTALLATION.
- 2. Starting from underneath the Driver/Left side inner rocker panel, locate the threaded mounting holes on the rocker panel. Remove the plastic plugs covering the mounting holes Select (1) Front Mounting Bracket. Attach to Driver/Left front location with (2) 10mm Hex Bolts, (2) 10mm Lock Washers and (2) 10mm Flat Washers, (Figures 1, 2 & 3). Do not tighten hardware at this time.
- 3. Locate the center threaded mounting holes. Select (1) Center/Rear Mounting Bracket. Attach with (2) 10mm Hex Bolts, (2) 10mm Lock Washers and (2) 10mm Flat Washers, (Figures 4, 5 & 6). Do not tighten hardware at this time.
- 4. Repeat Step 3 to install Rear Mounting Bracket, (Figures 5 & 7).
- 5. Unwrap the Driver/Left Sidebar. Place the Sidebar on top of the Brackets. Locate the channel in the bottom of the Sidebar. Select (3) 8mm Double Bolt Plates. Insert the Bolt Plates into the channel in the bottom of the Sidebar and slide to line up with the Mounting Brackets, (Figure 8). Lift the Sidebar up and guide the studs down through the Brackets.
- **6.** Attach the Sidebar to the Mounting Brackets with (2) 8mm Flat Washers, (2) 8mm Lock Washers and (2) 8mm Hex Nuts, **(Figure 9)**. Do not tighten hardware at this time.
- 7. Level and adjust Sidebar and tighten all hardware.
- **8.** Repeat **Steps 1—7** for Passenger/Right side installation.
- 9. Do periodic inspections to the installation to make sure that all hardware is secure and tight.