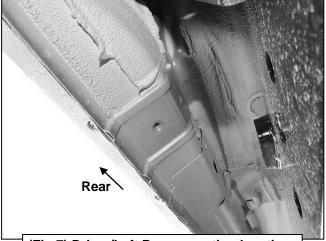

#### PROCEDURE:

- 1. REMOVE CONTENTS FROM BOX. VERIFY ALL PARTS ARE PRESENT. READ INSTRUCTIONS CAREFULLY BEFORE STARTING INSTALLATION.
- 2. Starting from underneath the Driver/Left side inner rocker panel, locate the threaded mounting holes on the rocker panel. Remove the plastic plugs covering the mounting holes Select (1) Front Mounting Bracket. Attach to Driver/Left front location with (2) 10mm Hex Bolts, (2) 10mm Lock Washers and (2) 10mm Flat Washers, (Figures 1, 2 & 3). Do not tighten hardware at this time.
- 3. Locate the center threaded mounting holes. Select (1) Center/Rear Mounting Bracket. Attach with (2) 10mm Hex Bolts, (2) 10mm Lock Washers and (2) 10mm Flat Washers, (Figures 4, 5 & 6). Do not tighten hardware at this time.
- 4. Repeat Step 3 to install Rear Mounting Bracket, (Figures 5 & 7).
- 5. Unwrap the Driver/Left Sidebar. Place the Sidebar on top of the Brackets. Locate the channel in the bottom of the Sidebar. Select (3) 8mm Double Bolt Plates. Insert the Bolt Plates into the channel in the bottom of the Sidebar and slide to line up with the Mounting Brackets, (Figure 8). Lift the Sidebar up and guide the studs down through the Brackets.
- **6.** Attach the Sidebar to the Mounting Brackets with (2) 8mm Flat Washers, (2) 8mm Lock Washers and (2) 8mm Hex Nuts, **(Figure 9)**. Do not tighten hardware at this time.
- 7. Level and adjust Sidebar and tighten all hardware.
- **8.** Repeat **Steps 1—7** for Passenger/Right side installation.
- 9. Do periodic inspections to the installation to make sure that all hardware is secure and tight.

### **Driver/Left side Installation Pictured**

(Fig 5) Driver/Left Center and Rear mounting Bracket installation

(Fig 7) Driver/Left Rear mounting location

Front

(Fig 6) Driver/Left Center

**Mounting Bracket attached** 