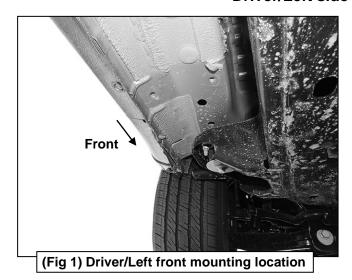

#### PROCEDURE:

- 1. REMOVE CONTENTS FROM BOX. VERIFY ALL PARTS ARE PRESENT. READ INSTRUCTIONS CAREFULLY BEFORE STARTING INSTALLATION.
- 2. Starting from underneath the Driver/Left side inner rocker panel, locate the threaded mounting holes on the rocker panel. Remove the plastic plugs covering the mounting holes Select (1) Front Mounting Bracket. Attach to Driver/Left front location with (2) 10mm Hex Bolts, (2) 10mm Lock Washers and (2) 10mm Flat Washers, (Figures 1, 2 & 3). Do not tighten hardware at this time.
- 3. Locate the center threaded mounting holes. Select (1) Center/Rear Mounting Bracket. Attach with (2) 10mm Hex Bolts, (2) 10mm Lock Washers and (2) 10mm Flat Washers, (Figures 4, 5 & 6). Do not tighten hardware at this time.
- 4. Repeat Step 3 to install Rear Mounting Bracket, (Figures 5 & 7).
- 5. Unwrap the Driver/Left Sidebar. Place the Sidebar on top of the Brackets. Locate the channel in the bottom of the Sidebar. Select (3) 8mm Double Bolt Plates. Insert the Bolt Plates into the channel in the bottom of the Sidebar and slide to line up with the Mounting Brackets, (Figure 8). Lift the Sidebar up and guide the studs down through the Brackets.
- **6.** Attach the Sidebar to the Mounting Brackets with (2) 8mm Flat Washers, (2) 8mm Lock Washers and (2) 8mm Hex Nuts, **(Figure 9)**. Do not tighten hardware at this time.
- 7. Level and adjust Sidebar and tighten all hardware.
- **8.** Repeat **Steps 1—7** for Passenger/Right side installation.
- 9. Do periodic inspections to the installation to make sure that all hardware is secure and tight.