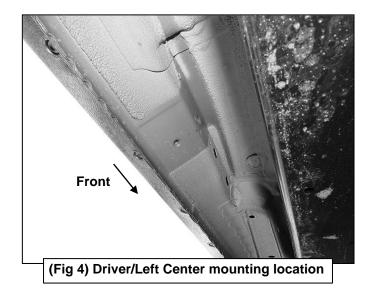

#### PROCEDURE:

- 1. REMOVE CONTENTS FROM BOX. VERIFY ALL PARTS ARE PRESENT. READ INSTRUCTIONS CAREFULLY BEFORE STARTING INSTALLATION.
- 2. Starting from underneath the Driver/Left side inner rocker panel, locate the threaded mounting holes on the rocker panel. Remove the plastic plugs covering the mounting holes Select (1) Front Mounting Bracket. Attach to Driver/Left front location with (2) 10mm Hex Bolts, (2) 10mm Lock Washers and (2) 10mm Flat Washers, (Figures 1, 2 & 3). Do not tighten hardware at this time.
- 3. Locate the center threaded mounting holes. Select (1) Center/Rear Mounting Bracket. Attach with (2) 10mm Hex Bolts, (2) 10mm Lock Washers and (2) 10mm Flat Washers, (Figures 4, 5 & 6). Do not tighten hardware at this time.
- 4. Repeat Step 3 to install Rear Mounting Bracket, (Figures 5 & 7).
- 5. Unwrap the Driver/Left Sidebar. Place the Sidebar on top of the Brackets. Locate the channel in the bottom of the Sidebar. Select (3) 8mm Double Bolt Plates. Insert the Bolt Plates into the channel in the bottom of the Sidebar and slide to line up with the Mounting Brackets, (Figure 8). Lift the Sidebar up and guide the studs down through the Brackets.
- **6.** Attach the Sidebar to the Mounting Brackets with (2) 8mm Flat Washers, (2) 8mm Lock Washers and (2) 8mm Hex Nuts, **(Figure 9)**. Do not tighten hardware at this time.
- 7. Level and adjust Sidebar and tighten all hardware.
- **8.** Repeat **Steps 1—7** for Passenger/Right side installation.
- 9. Do periodic inspections to the installation to make sure that all hardware is secure and tight.