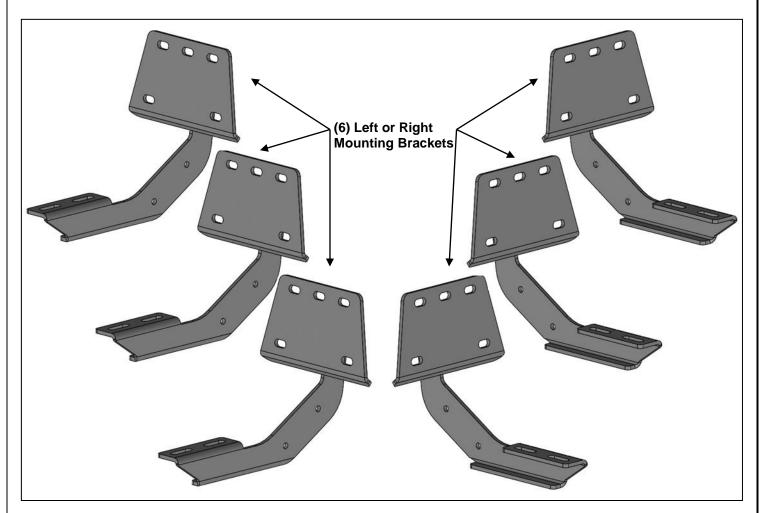

### PARTS LIST:

| 2  | T6 Sidebars (88in)                          | 12 | 8mm Lock Washers         |
|----|---------------------------------------------|----|--------------------------|
| 6  | Universal Mounting Brackets (left or right) | 12 | 8-1.25mm Hex Nuts        |
| 6  | 8mm x 35mm Double Bolt Plates               | 18 | 8-1.25mm Nylon Lock Nuts |
| 30 | 8mm x 24mm x 2mm Washers                    |    |                          |

## PROCEDURE: REMOVE CONTENTS FROM BOX. VERIFY ALL PARTS ARE PRESENT. READ INSTRUCTIONS CAREFULLY BEFORE STARTING INSTALLATION. ASSISTANCE IS RECOMMENDED.

- 1. Start the installation under the driver side of the vehicle. Locate the front (3) factory studs along the inner side of the body panel, (Figure 1). NOTE: Chase threads on the studs first before installing Brackets to remove paint buildup.
- Select (1) Mounting Bracket. NOTE: All (6) Brackets are universal and will fit left or right side. Attach the Mounting Bracket to the (3) factory studs with (3) 8mm Flat Washers and (3) 8mm Nylon Lock Nuts, (Figure 2). Leave brackets loose at this time.
- 3. Repeat Steps 1 & 2 to install the Universal Brackets in the center and rear mounting locations along the body panel, (Figures 3 & 4).
- 4. Carefully unwrap and select (1) Sidebar. Place the Sidebar on top of the Brackets. Locate the channel openings in the bottom of the Sidebar. Select (3) 8mm Double Bolt Plates, (Figure 5). Insert the Bolt Plates into the channel in the bottom of the Sidebar closest to the Brackets, (Figure 6). Lift the Sidebar up and guide the studs through the Brackets.