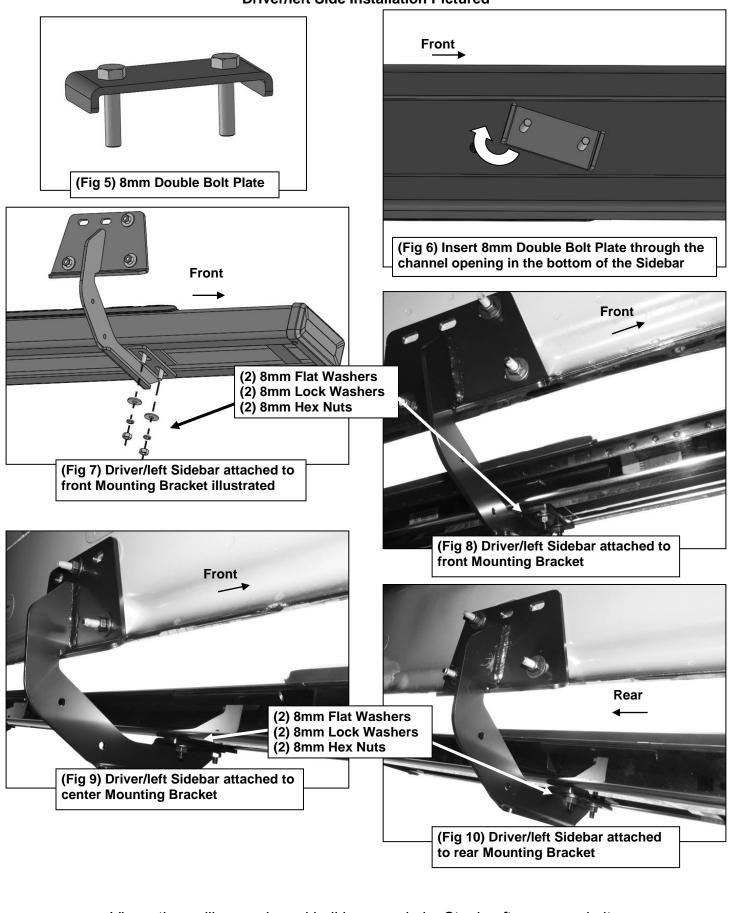

## PROCEDURE: REMOVE CONTENTS FROM BOX. VERIFY ALL PARTS ARE PRESENT. READ INSTRUCTIONS CAREFULLY BEFORE STARTING INSTALLATION. ASSISTANCE IS RECOMMENDED.

- 1. Start the installation under the driver side of the vehicle. Locate the front (3) factory studs along the inner side of the body panel, (Figure 1). NOTE: Chase threads on the studs first before installing Brackets to remove paint buildup.
- Select (1) Mounting Bracket. NOTE: All (6) Brackets are universal and will fit left or right side. Attach the Mounting Bracket to the (3) factory studs with (3) 8mm Flat Washers and (3) 8mm Nylon Lock Nuts, (Figure 2). Leave brackets loose at this time.
- 3. Repeat Steps 1 & 2 to install the Universal Brackets in the center and rear mounting locations along the body panel, (Figures 3 & 4).
- 4. Carefully unwrap and select (1) Sidebar. Place the Sidebar on top of the Brackets. Locate the channel openings in the bottom of the Sidebar. Select (3) 8mm Double Bolt Plates, (Figure 5). Insert the Bolt Plates into the channel in the bottom of the Sidebar closest to the Brackets, (Figure 6). Lift the Sidebar up and guide the studs through the Brackets.

#### STX500 SIDEBARS

2019 DODGE RAM 1500 CREW CAB

- Attach the Sidebar to the Brackets with (6) 8mm Flat Washers, (6) 8mm Lock Washers and (6) 8mm Hex Nuts, (Figures 7 10).
- 6. Level and adjust the Sidebar as necessary and fully tighten all hardware.
- 7. Repeat **Steps 1—6** for Sidebar installation on the passenger/right side.
- 8. Do periodic inspections to the installation to make sure that all hardware is secure and tight.

# Driver/left Side Installation Pictured

STX500 SIDEBARS 2019 DODGE RAM 1500 CREW CAB

**Driver/left Side Installation Pictured** 

View other grille guards and bull bars made by Steelcraft on our website.