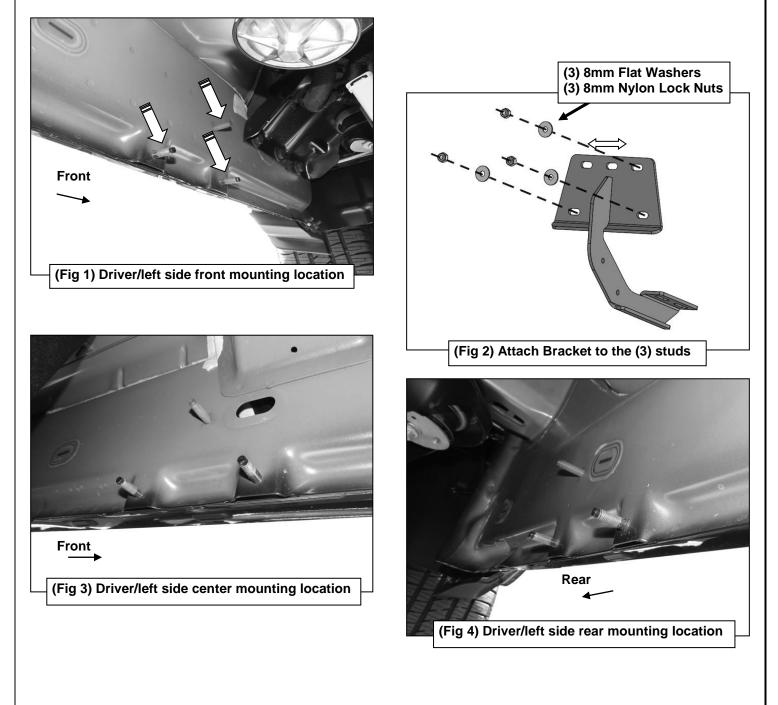

## PROCEDURE: REMOVE CONTENTS FROM BOX. VERIFY ALL PARTS ARE PRESENT. READ INSTRUCTIONS CAREFULLY BEFORE STARTING INSTALLATION. ASSISTANCE IS RECOMMENDED.

- 1. Start the installation under the driver side of the vehicle. Locate the front (3) factory studs along the inner side of the body panel, (Figure 1). NOTE: Chase threads on the studs first before installing Brackets to remove paint buildup.
- Select (1) Mounting Bracket. NOTE: All (6) Brackets are universal and will fit left or right side. Attach the Mounting Bracket to the (3) factory studs with (3) 8mm Flat Washers and (3) 8mm Nylon Lock Nuts, (Figure 2). Leave brackets loose at this time.
- 3. Repeat Steps 1 & 2 to install the Universal Brackets in the center and rear mounting locations along the body panel, (Figures 3 & 4).
- 4. Carefully unwrap and select (1) Sidebar. Place the Sidebar on top of the Brackets. Locate the channel openings in the bottom of the Sidebar. Select (3) 8mm Double Bolt Plates, (Figure 5). Insert the Bolt Plates into the channel in the bottom of the Sidebar closest to the Brackets, (Figure 6). Lift the Sidebar up and guide the studs through the Brackets.

#### STX500 SIDEBARS

2019 DODGE RAM 1500 CREW CAB

- Attach the Sidebar to the Brackets with (6) 8mm Flat Washers, (6) 8mm Lock Washers and (6) 8mm Hex Nuts, (Figures 7 10).
- 6. Level and adjust the Sidebar as necessary and fully tighten all hardware.
- 7. Repeat **Steps 1—6** for Sidebar installation on the passenger/right side.
- 8. Do periodic inspections to the installation to make sure that all hardware is secure and tight.