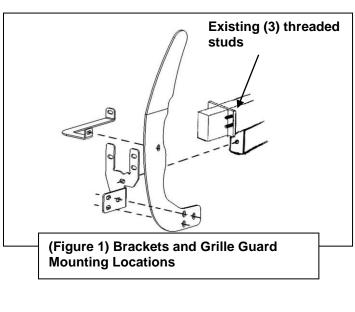

#### PROCEDURE:

- 1. REMOVE CONTENTS FROM BOX. VERIFY ALL PARTS ARE PRESENT. READ INSTRUCTIONS CAREFULLY BEFORE STARTING INSTALLATION. DO NOT ATTEMPT INSTALLATION ALONE; PERSONAL INJURY OR DAMAGE TO THE TRUCK MAY RESULT.
- 2. Starting on the driver side, remove the (3) factory nuts bolting the bumper support to the end of the frame channel, (Figures 1, 4 & 5).
- 3. Line-up the (3) upper holes in the driver side Frame Mounting Bracket with the threaded studs in the end of the frame channel. Bolt the Bracket to the studs using the existing nuts removed in **Step 2**, (**Figures 1, 4 & 5**). Insert (1) 12mm x 120mm Hex Bolt with (1) 12mm x 44mm Flat Washer through the lower mounting hole in the bracket and into the end of the frame channel. Use the included (1) 12mm x 32mm Flat Washer and (1) 12mm Nylon Lock Hex Nut to secure the Bracket to the lower mounting hole, (**Figure 1, 2 & 5**). Tighten hardware at this time.
- 4. Repeat Steps 2 3 for passenger side Frame Mounting Bracket installation.
- 5. Open the hood on the vehicle. Locate the factory hole on each side of the front of the radiator support crossmember behind the grille insert, (Bumper removed for instruction purposes ONLY-Figure 6). NOTE: DO NOT remove bumper. Select (1) 10mm Bolt Plate. Insert the Bolt Plate through the back of the crossmember and through the hole in the front of the crossmember. Thread (1) 10mm Plastic Retainer to hold the Bolt Plate in place, (Figures 2 & 6 9).
- 6. Slide the driver side Support Bracket through the plastic grille opening and attach it to the previously inserted Bolt Plate and Plastic Retainer using the included (1) 10mm Flat Washer and (1) 10mm Nylon Lock Hex Nut, (Figure 2 & 7). Do not tighten hardware. Repeat this Step for passenger side Support Bracket installation, (Figure 8).
- 7. With assistance, position the Grille Guard onto the outside of the Mounting Brackets. Use the included (6) 12mm x 35mm Hex Bolts, (12) 12mm x 32mm Flat Washers and (6) 12mm Nylon Lock Nuts to attach the Grille Guard to the Mounting Brackets, (Figures 1 & 3-5).
- **8.** Line up the mounting hole in the passenger side Support Bracket with the corresponding hole in the upright on the Grille Guard. Bolt the Support Bracket to the Grille Guard with the included (1) 12mm x

## EXTREME HD GRILLE GUARD 05-15 TACOMA

35mm Button Head Bolt, (2) 12mm x 32mm Flat Washers and (1) 12mm Nylon Lock Hex Nut, **(Figure 1, 3 & 9)**. Do not tighten hardware at this time. Repeat this Step to bolt the driver side Support Bracket to the Grille Guard.