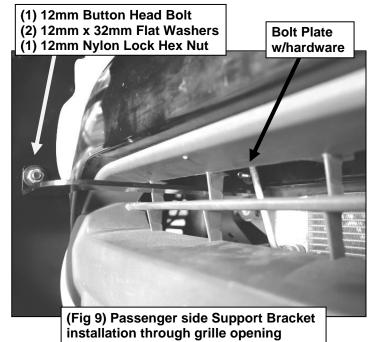

## EXTREME HD GRILLE GUARD 05-15 TACOMA

35mm Button Head Bolt, (2) 12mm x 32mm Flat Washers and (1) 12mm Nylon Lock Hex Nut, **(Figure 1, 3 & 9)**. Do not tighten hardware at this time. Repeat this Step to bolt the driver side Support Bracket to the Grille Guard.