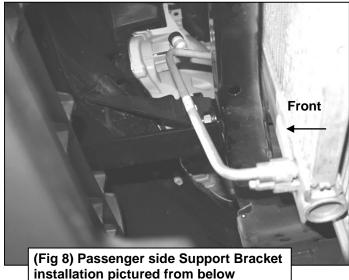

NOTE: Bumper Removed for instruction purposes ONLY. DO NOT remove bumper.

to bolt the Support Brackets to the horizontal crossmember in front of the radiator after the factory skid plate has been removed