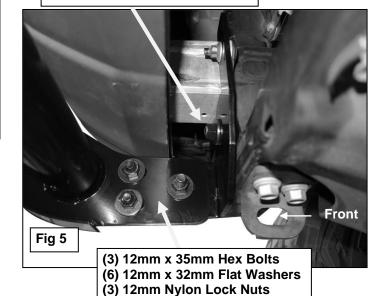

#### PROCEDURE:

- 1. REMOVE CONTENTS FROM BOX. VERIFY ALL PARTS ARE PRESENT. READ INSTRUCTIONS CAREFULLY BEFORE STARTING INSTALLATION. DO NOT ATTEMPT INSTALLATION ALONE; PERSONAL INJURY OR DAMAGE TO THE TRUCK MAY RESULT.
- 2. Starting on the driver side, remove the (3) factory nuts bolting the bumper support to the end of the frame channel, (Figures 1, 4 & 5).
- 3. Line-up the (3) upper holes in the driver side Frame Mounting Bracket with the threaded studs in the end of the frame channel. Bolt the Bracket to the studs using the existing nuts removed in **Step 2**, (**Figures 1, 4 & 5**). Insert (1) 12mm x 120mm Hex Bolt with (1) 12mm x 44mm Flat Washer through the lower mounting hole in the bracket and into the end of the frame channel. Use the included (1) 12mm x 32mm Flat Washer and (1) 12mm Nylon Lock Hex Nut to secure the Bracket to the lower mounting hole, (**Figure 1, 2 & 5**). Tighten hardware at this time.
- 4. Repeat Steps 2 3 for passenger side Frame Mounting Bracket installation.
- 5. Open the hood on the vehicle. Locate the factory hole on each side of the front of the radiator support crossmember behind the grille insert, (Bumper removed for instruction purposes ONLY-Figure 6). NOTE: DO NOT remove bumper. Select (1) 10mm Bolt Plate. Insert the Bolt Plate through the back of the crossmember and through the hole in the front of the crossmember. Thread (1) 10mm Plastic Retainer to hold the Bolt Plate in place, (Figures 2 & 6 9).
- 6. Slide the driver side Support Bracket through the plastic grille opening and attach it to the previously inserted Bolt Plate and Plastic Retainer using the included (1) 10mm Flat Washer and (1) 10mm Nylon Lock Hex Nut, (Figure 2 & 7). Do not tighten hardware. Repeat this Step for passenger side Support Bracket installation, (Figure 8).
- 7. With assistance, position the Grille Guard onto the outside of the Mounting Brackets. Use the included (6) 12mm x 35mm Hex Bolts, (12) 12mm x 32mm Flat Washers and (6) 12mm Nylon Lock Nuts to attach the Grille Guard to the Mounting Brackets, (Figures 1 & 3-5).
- **8.** Line up the mounting hole in the passenger side Support Bracket with the corresponding hole in the upright on the Grille Guard. Bolt the Support Bracket to the Grille Guard with the included (1) 12mm x

## EXTREME HD GRILLE GUARD 05-15 TACOMA

Factory hex nuts bolting driver side Frame Bracket to end of frame channel

Front

Fig 4

(1) 12mm x 120mm Hex Bolt

- (1) 12mm x 44mm Flat Washer
- (1) 12mm x 32mm Flat Washer
- (1) 12mm Nylon Lock Nut