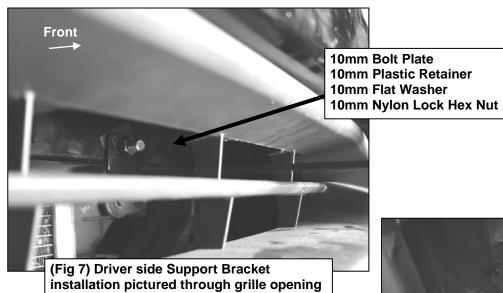

### **Driver/Left Side Installation Pictured**

10mm Bolt Plate 10mm Plastic Retainer 10mm Flat Washer 10mm Nylon Lock Nut

NOTE: Bumper Removed for instruction purposes ONLY. DO NOT remove bumper.

to bolt the Support Brackets to the horizontal crossmember in front of the radiator after the factory skid plate has been removed