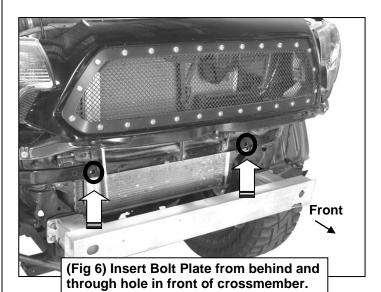

## EXTREME HD GRILLE GUARD 05-15 TACOMA

Factory hex nuts bolting driver side Frame Bracket to end of frame channel

Front

Fig 4

(1) 12mm x 120mm Hex Bolt

- (1) 12mm x 44mm Flat Washer
- (1) 12mm x 32mm Flat Washer
- (1) 12mm Nylon Lock Nut

NOTE: Bumper Removed for instruction purposes ONLY. DO NOT remove bumper.

to bolt the Support Brackets to the horizontal crossmember in front of the radiator after the factory skid plate has been removed