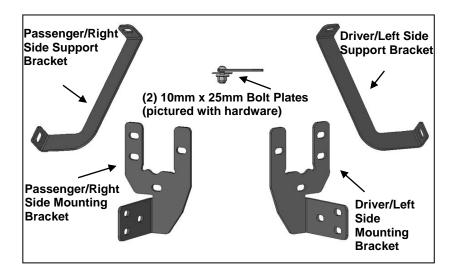

## **PARTS LIST:**

| 1 | Extreme HD Grille Guard          | 2  | 10mm Nylon Lock Nuts               |
|---|----------------------------------|----|------------------------------------|
| 1 | Driver/Left Mounting Bracket     | 6  | 12-1.75mm x 35mm Hex Bolt          |
| 1 | Passenger/Right Mounting Bracket | 2  | 12-1.75mm x 35mm Button Head Bolts |
| 1 | Driver/Left Support Bracket      | 2  | 12-1.75mm x 120mm Hex Bolts        |
| 1 | Passenger/Right Support Bracket  | 18 | 12mm x 32mm x 3mm Flat Washers     |
| 2 | 10mm x 25mm Bolt Plates          | 2  | 12mm x 44mm x 4mm Flat Washers     |
| 2 | 10mm Plastic Retainers           | 10 | 12mm Nylon Lock Hex Nuts           |
| 2 | 10mm x 27mm x 3mm Flat Washers   | 1  | Allen Wrench                       |

#### PROCEDURE:

- 1. REMOVE CONTENTS FROM BOX. VERIFY ALL PARTS ARE PRESENT. READ INSTRUCTIONS CAREFULLY BEFORE STARTING INSTALLATION. DO NOT ATTEMPT INSTALLATION ALONE; PERSONAL INJURY OR DAMAGE TO THE TRUCK MAY RESULT.
- 2. Starting on the driver side, remove the (3) factory nuts bolting the bumper support to the end of the frame channel, (Figures 1, 4 & 5).
- 3. Line-up the (3) upper holes in the driver side Frame Mounting Bracket with the threaded studs in the end of the frame channel. Bolt the Bracket to the studs using the existing nuts removed in **Step 2**, (**Figures 1, 4 & 5**). Insert (1) 12mm x 120mm Hex Bolt with (1) 12mm x 44mm Flat Washer through the lower mounting hole in the bracket and into the end of the frame channel. Use the included (1) 12mm x 32mm Flat Washer and (1) 12mm Nylon Lock Hex Nut to secure the Bracket to the lower mounting hole, (**Figure 1, 2 & 5**). Tighten hardware at this time.
- 4. Repeat Steps 2 3 for passenger side Frame Mounting Bracket installation.
- 5. Open the hood on the vehicle. Locate the factory hole on each side of the front of the radiator support crossmember behind the grille insert, (Bumper removed for instruction purposes ONLY-Figure 6). NOTE: DO NOT remove bumper. Select (1) 10mm Bolt Plate. Insert the Bolt Plate through the back of the crossmember and through the hole in the front of the crossmember. Thread (1) 10mm Plastic Retainer to hold the Bolt Plate in place, (Figures 2 & 6 9).
- 6. Slide the driver side Support Bracket through the plastic grille opening and attach it to the previously inserted Bolt Plate and Plastic Retainer using the included (1) 10mm Flat Washer and (1) 10mm Nylon Lock Hex Nut, (Figure 2 & 7). Do not tighten hardware. Repeat this Step for passenger side Support Bracket installation, (Figure 8).
- 7. With assistance, position the Grille Guard onto the outside of the Mounting Brackets. Use the included (6) 12mm x 35mm Hex Bolts, (12) 12mm x 32mm Flat Washers and (6) 12mm Nylon Lock Nuts to attach the Grille Guard to the Mounting Brackets, (Figures 1 & 3-5).
- **8.** Line up the mounting hole in the passenger side Support Bracket with the corresponding hole in the upright on the Grille Guard. Bolt the Support Bracket to the Grille Guard with the included (1) 12mm x