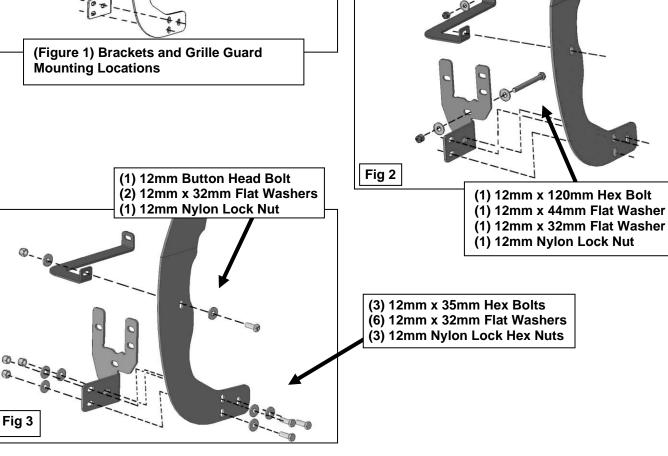

#### PROCEDURE:

- 1. REMOVE CONTENTS FROM BOX. VERIFY ALL PARTS ARE PRESENT. READ INSTRUCTIONS CAREFULLY BEFORE STARTING INSTALLATION. DO NOT ATTEMPT INSTALLATION ALONE; PERSONAL INJURY OR DAMAGE TO THE TRUCK MAY RESULT.
- 2. Starting on the driver side, remove the (3) factory nuts bolting the bumper support to the end of the frame channel, (Figures 1, 4 & 5).
- 3. Line-up the (3) upper holes in the driver side Frame Mounting Bracket with the threaded studs in the end of the frame channel. Bolt the Bracket to the studs using the existing nuts removed in **Step 2**, (**Figures 1, 4 & 5**). Insert (1) 12mm x 120mm Hex Bolt with (1) 12mm x 44mm Flat Washer through the lower mounting hole in the bracket and into the end of the frame channel. Use the included (1) 12mm x 32mm Flat Washer and (1) 12mm Nylon Lock Hex Nut to secure the Bracket to the lower mounting hole, (**Figure 1, 2 & 5**). Tighten hardware at this time.
- 4. Repeat Steps 2 3 for passenger side Frame Mounting Bracket installation.
- 5. Open the hood on the vehicle. Locate the factory hole on each side of the front of the radiator support crossmember behind the grille insert, (Bumper removed for instruction purposes ONLY-Figure 6). NOTE: DO NOT remove bumper. Select (1) 10mm Bolt Plate. Insert the Bolt Plate through the back of the crossmember and through the hole in the front of the crossmember. Thread (1) 10mm Plastic Retainer to hold the Bolt Plate in place, (Figures 2 & 6 9).
- 6. Slide the driver side Support Bracket through the plastic grille opening and attach it to the previously inserted Bolt Plate and Plastic Retainer using the included (1) 10mm Flat Washer and (1) 10mm Nylon Lock Hex Nut, (Figure 2 & 7). Do not tighten hardware. Repeat this Step for passenger side Support Bracket installation, (Figure 8).
- 7. With assistance, position the Grille Guard onto the outside of the Mounting Brackets. Use the included (6) 12mm x 35mm Hex Bolts, (12) 12mm x 32mm Flat Washers and (6) 12mm Nylon Lock Nuts to attach the Grille Guard to the Mounting Brackets, (Figures 1 & 3-5).
- **8.** Line up the mounting hole in the passenger side Support Bracket with the corresponding hole in the upright on the Grille Guard. Bolt the Support Bracket to the Grille Guard with the included (1) 12mm x

## EXTREME HD GRILLE GUARD 05-15 TACOMA

35mm Button Head Bolt, (2) 12mm x 32mm Flat Washers and (1) 12mm Nylon Lock Hex Nut, **(Figure 1, 3 & 9)**. Do not tighten hardware at this time. Repeat this Step to bolt the driver side Support Bracket to the Grille Guard.

- **9.** Align the Grille Guard properly and tighten all hardware.
- **10.** Do periodic inspections to the installation to make sure that all hardware is secure and tight.

**To protect your investment**, wax this product after installing. Regular waxing is recommended to add a protective layer over the finish. Do not use any type of polish or wax that may contain abrasives that could damage the finish. Mild soap may be used to clean the Grille Guard.