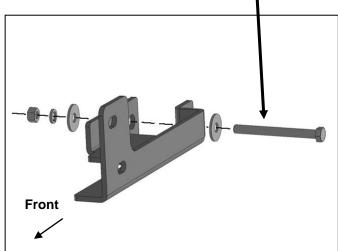

## **Driver Side Installation Pictured**

12mm x 120mm Hex Bolt (2) 12mm x 37mm Large Flat Washers 12mm Lock Washer 12mm Hex Nut

(Fig 9) Attach driver/left Frame Bracket to tow hook and forward tow hook mounting hole (Fig 8)

- 3. Select the driver/left Top Bracket, (Figure 5). Slide the flat end of the Bracket through the gap between the top of the bumper and the bottom of the grille, (Figure 3 & 4). Attach the Top Bracket to the top of the Support Bracket with the included (2) 8mm x 30mm Hex Bolts, (2) 8mm Lock Washers and (2) 8mm Flat Washers, (Figures 5 & 6). Do not fully tighten hardware at this time.
- **4.** Next, remove the (2) factory hex bolts attaching the driver/left tow hook, **(Figure 7)**. **IMPORTANT**: Tow hook bolts are held in place with high torque. Breaker bar or air assisted tools may be required to remove factory bolts. Once hardware has been removed, slide the tow hook out through the bumper.
- 5. Select the driver/left Frame Mounting Bracket. Place the tow hook on top of the Bracket, (Figures 8 & 9). Slide the Bracket and tow hook through the opening in the front bumper. Reuse the factory hex bolt to attach the tow hook to the rear mounting hole in the frame, (Figures 9 & 10). Use the included longer 12mm x 120mm Hex Bolt (2) 12mm x 37mm Large Flat Washers, (1) 12mm Lock Washer and (1) 12mm Hex Nut to attach the Bracket and tow hook to the forward tow hook mounting hole, (Figures 9 & 10).
- 6. Remove the factory hex bolt from the side of the frame, (Figure 10). Select the driver/left Frame Support Bracket, (Figure 11). Reuse the hex bolt to attach the Support Bracket to the frame. Attach the top of the Support Bracket to the bottom of the Frame Bracket with the included (1) 10mm x 35mm Hex Bolt, (1) 10mm Lock Washer and (1) 10mm Flat Washer, (Figures 11 & 12). Leave hardware loose.
- 7. Repeat Steps 1—6 to install the passenger/right Top and Frame Mounting Brackets.
- **8.** With assistance, hold the Grille Guard up to the outside of the Brackets. Attach the Grille Guard to the Brackets with the included (6) 12mm x 35mm Hex Bolts, (12) 12mm x 32mm Flat Washers and (6) 12mm Nylon Lock Nuts, (Figures 13 & 14).
- **9.** Stand back from the vehicle and check to see that the Grille Guard is centered and level on the vehicle and adjust as necessary. Once adjusted, fully tighten all hardware.
- 10. On models with grille mounted camera, remove the panel in the screen on the Grille Guard, (Figure 15).
- **11.** Do periodic inspections to the installation to make sure that all hardware is secure and tight.