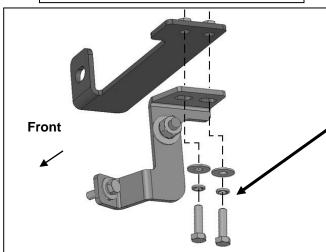

- 1. Start installation under the driver/left side of the front bumper. Remove the factory hex nut attaching the top of the bumper to the top/center of the bumper bracket, (Figure 1). Next, remove the factory hex bolt attaching the top of the bumper reinforcement to the bumper bracket. NOTE: Select the driver/left Top Mounting Bracket. Hold the Bracket up to the back of the bumper bracket to help determine correct hardware to remove, (Figure 2).
- 2. Reuse the factory hex nut to attach the driver/left Top Mounting Bracket to the threaded stud on back of the bumper bracket, (Figure 2). Attach the Bracket to the back of the bumper bracket with the supplied longer (1) 8mm x 30mm Hex Bolt, (1) 8mm Lock Washer and (1) 8mm Flat Washer, (Figures 2 & 6). Do not fully tighten hardware at this time.

- 3. Select the driver/left Top Bracket, (Figure 5). Slide the flat end of the Bracket through the gap between the top of the bumper and the bottom of the grille, (Figure 3 & 4). Attach the Top Bracket to the top of the Support Bracket with the included (2) 8mm x 30mm Hex Bolts, (2) 8mm Lock Washers and (2) 8mm Flat Washers, (Figures 5 & 6). Do not fully tighten hardware at this time.
- **4.** Next, remove the (2) factory hex bolts attaching the driver/left tow hook, **(Figure 7)**. **IMPORTANT**: Tow hook bolts are held in place with high torque. Breaker bar or air assisted tools may be required to remove factory bolts. Once hardware has been removed, slide the tow hook out through the bumper.
- 5. Select the driver/left Frame Mounting Bracket. Place the tow hook on top of the Bracket, (Figures 8 & 9). Slide the Bracket and tow hook through the opening in the front bumper. Reuse the factory hex bolt to attach the tow hook to the rear mounting hole in the frame, (Figures 9 & 10). Use the included longer 12mm x 120mm Hex Bolt (2) 12mm x 37mm Large Flat Washers, (1) 12mm Lock Washer and (1) 12mm Hex Nut to attach the Bracket and tow hook to the forward tow hook mounting hole, (Figures 9 & 10).
- 6. Remove the factory hex bolt from the side of the frame, (Figure 10). Select the driver/left Frame Support Bracket, (Figure 11). Reuse the hex bolt to attach the Support Bracket to the frame. Attach the top of the Support Bracket to the bottom of the Frame Bracket with the included (1) 10mm x 35mm Hex Bolt, (1) 10mm Lock Washer and (1) 10mm Flat Washer, (Figures 11 & 12). Leave hardware loose.
- 7. Repeat Steps 1—6 to install the passenger/right Top and Frame Mounting Brackets.
- **8.** With assistance, hold the Grille Guard up to the outside of the Brackets. Attach the Grille Guard to the Brackets with the included (6) 12mm x 35mm Hex Bolts, (12) 12mm x 32mm Flat Washers and (6) 12mm Nylon Lock Nuts, (Figures 13 & 14).
- **9.** Stand back from the vehicle and check to see that the Grille Guard is centered and level on the vehicle and adjust as necessary. Once adjusted, fully tighten all hardware.
- 10. On models with grille mounted camera, remove the panel in the screen on the Grille Guard, (Figure 15).
- **11.** Do periodic inspections to the installation to make sure that all hardware is secure and tight.

(Fig 4) Insert flat end of driver/left Top Bracket through bumper (arrow)

- (2) 8mm x 30mm Hex Bolts
- (2) 8mm Lock Washers
- (2) 8mm Flat Washers

(Fig 6) Driver/left Top Bracket and Top Support Bracket pictured from behind bumper