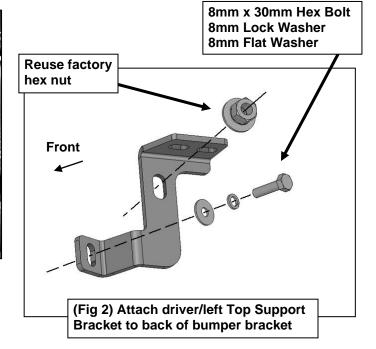

- 1. Start installation under the driver/left side of the front bumper. Remove the factory hex nut attaching the top of the bumper to the top/center of the bumper bracket, (Figure 1). Next, remove the factory hex bolt attaching the top of the bumper reinforcement to the bumper bracket. NOTE: Select the driver/left Top Mounting Bracket. Hold the Bracket up to the back of the bumper bracket to help determine correct hardware to remove, (Figure 2).
- 2. Reuse the factory hex nut to attach the driver/left Top Mounting Bracket to the threaded stud on back of the bumper bracket, (Figure 2). Attach the Bracket to the back of the bumper bracket with the supplied longer (1) 8mm x 30mm Hex Bolt, (1) 8mm Lock Washer and (1) 8mm Flat Washer, (Figures 2 & 6). Do not fully tighten hardware at this time.

- 3. Select the driver/left Top Bracket, (Figure 5). Slide the flat end of the Bracket through the gap between the top of the bumper and the bottom of the grille, (Figure 3 & 4). Attach the Top Bracket to the top of the Support Bracket with the included (2) 8mm x 30mm Hex Bolts, (2) 8mm Lock Washers and (2) 8mm Flat Washers, (Figures 5 & 6). Do not fully tighten hardware at this time.
- **4.** Next, remove the (2) factory hex bolts attaching the driver/left tow hook, **(Figure 7)**. **IMPORTANT**: Tow hook bolts are held in place with high torque. Breaker bar or air assisted tools may be required to remove factory bolts. Once hardware has been removed, slide the tow hook out through the bumper.
- 5. Select the driver/left Frame Mounting Bracket. Place the tow hook on top of the Bracket, (Figures 8 & 9). Slide the Bracket and tow hook through the opening in the front bumper. Reuse the factory hex bolt to attach the tow hook to the rear mounting hole in the frame, (Figures 9 & 10). Use the included longer 12mm x 120mm Hex Bolt (2) 12mm x 37mm Large Flat Washers, (1) 12mm Lock Washer and (1) 12mm Hex Nut to attach the Bracket and tow hook to the forward tow hook mounting hole, (Figures 9 & 10).
- 6. Remove the factory hex bolt from the side of the frame, (Figure 10). Select the driver/left Frame Support Bracket, (Figure 11). Reuse the hex bolt to attach the Support Bracket to the frame. Attach the top of the Support Bracket to the bottom of the Frame Bracket with the included (1) 10mm x 35mm Hex Bolt, (1) 10mm Lock Washer and (1) 10mm Flat Washer, (Figures 11 & 12). Leave hardware loose.
- 7. Repeat Steps 1—6 to install the passenger/right Top and Frame Mounting Brackets.
- **8.** With assistance, hold the Grille Guard up to the outside of the Brackets. Attach the Grille Guard to the Brackets with the included (6) 12mm x 35mm Hex Bolts, (12) 12mm x 32mm Flat Washers and (6) 12mm Nylon Lock Nuts, (Figures 13 & 14).
- **9.** Stand back from the vehicle and check to see that the Grille Guard is centered and level on the vehicle and adjust as necessary. Once adjusted, fully tighten all hardware.
- 10. On models with grille mounted camera, remove the panel in the screen on the Grille Guard, (Figure 15).
- **11.** Do periodic inspections to the installation to make sure that all hardware is secure and tight.