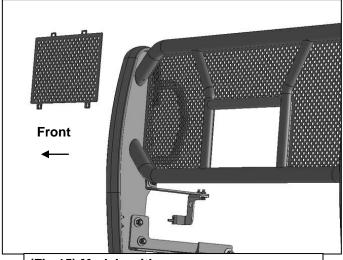

- 3. Select the driver/left Top Bracket, (Figure 5). Slide the flat end of the Bracket through the gap between the top of the bumper and the bottom of the grille, (Figure 3 & 4). Attach the Top Bracket to the top of the Support Bracket with the included (2) 8mm x 30mm Hex Bolts, (2) 8mm Lock Washers and (2) 8mm Flat Washers, (Figures 5 & 6). Do not fully tighten hardware at this time.
- **4.** Next, remove the (2) factory hex bolts attaching the driver/left tow hook, **(Figure 7)**. **IMPORTANT**: Tow hook bolts are held in place with high torque. Breaker bar or air assisted tools may be required to remove factory bolts. Once hardware has been removed, slide the tow hook out through the bumper.
- 5. Select the driver/left Frame Mounting Bracket. Place the tow hook on top of the Bracket, (Figures 8 & 9). Slide the Bracket and tow hook through the opening in the front bumper. Reuse the factory hex bolt to attach the tow hook to the rear mounting hole in the frame, (Figures 9 & 10). Use the included longer 12mm x 120mm Hex Bolt (2) 12mm x 37mm Large Flat Washers, (1) 12mm Lock Washer and (1) 12mm Hex Nut to attach the Bracket and tow hook to the forward tow hook mounting hole, (Figures 9 & 10).
- 6. Remove the factory hex bolt from the side of the frame, (Figure 10). Select the driver/left Frame Support Bracket, (Figure 11). Reuse the hex bolt to attach the Support Bracket to the frame. Attach the top of the Support Bracket to the bottom of the Frame Bracket with the included (1) 10mm x 35mm Hex Bolt, (1) 10mm Lock Washer and (1) 10mm Flat Washer, (Figures 11 & 12). Leave hardware loose.
- 7. Repeat Steps 1—6 to install the passenger/right Top and Frame Mounting Brackets.
- **8.** With assistance, hold the Grille Guard up to the outside of the Brackets. Attach the Grille Guard to the Brackets with the included (6) 12mm x 35mm Hex Bolts, (12) 12mm x 32mm Flat Washers and (6) 12mm Nylon Lock Nuts, (Figures 13 & 14).
- **9.** Stand back from the vehicle and check to see that the Grille Guard is centered and level on the vehicle and adjust as necessary. Once adjusted, fully tighten all hardware.
- 10. On models with grille mounted camera, remove the panel in the screen on the Grille Guard, (Figure 15).
- **11.** Do periodic inspections to the installation to make sure that all hardware is secure and tight.

(Fig 13) Attach Grill Guard to outside of driver/left Mounting Brackets

(Fig 14) Attach Grill Guard to outside of driver/left Mounting Brackets

(Fig 15) Models with camera, remove screen