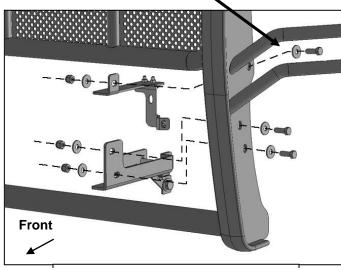

- 3. Select the driver/left Top Bracket, (Figure 5). Slide the flat end of the Bracket through the gap between the top of the bumper and the bottom of the grille, (Figure 3 & 4). Attach the Top Bracket to the top of the Support Bracket with the included (2) 8mm x 30mm Hex Bolts, (2) 8mm Lock Washers and (2) 8mm Flat Washers, (Figures 5 & 6). Do not fully tighten hardware at this time.
- **4.** Next, remove the (2) factory hex bolts attaching the driver/left tow hook, **(Figure 7)**. **IMPORTANT**: Tow hook bolts are held in place with high torque. Breaker bar or air assisted tools may be required to remove factory bolts. Once hardware has been removed, slide the tow hook out through the bumper.
- 5. Select the driver/left Frame Mounting Bracket. Place the tow hook on top of the Bracket, (Figures 8 & 9). Slide the Bracket and tow hook through the opening in the front bumper. Reuse the factory hex bolt to attach the tow hook to the rear mounting hole in the frame, (Figures 9 & 10). Use the included longer 12mm x 120mm Hex Bolt (2) 12mm x 37mm Large Flat Washers, (1) 12mm Lock Washer and (1) 12mm Hex Nut to attach the Bracket and tow hook to the forward tow hook mounting hole, (Figures 9 & 10).
- 6. Remove the factory hex bolt from the side of the frame, (Figure 10). Select the driver/left Frame Support Bracket, (Figure 11). Reuse the hex bolt to attach the Support Bracket to the frame. Attach the top of the Support Bracket to the bottom of the Frame Bracket with the included (1) 10mm x 35mm Hex Bolt, (1) 10mm Lock Washer and (1) 10mm Flat Washer, (Figures 11 & 12). Leave hardware loose.
- 7. Repeat Steps 1—6 to install the passenger/right Top and Frame Mounting Brackets.
- **8.** With assistance, hold the Grille Guard up to the outside of the Brackets. Attach the Grille Guard to the Brackets with the included (6) 12mm x 35mm Hex Bolts, (12) 12mm x 32mm Flat Washers and (6) 12mm Nylon Lock Nuts, (Figures 13 & 14).
- **9.** Stand back from the vehicle and check to see that the Grille Guard is centered and level on the vehicle and adjust as necessary. Once adjusted, fully tighten all hardware.
- 10. On models with grille mounted camera, remove the panel in the screen on the Grille Guard, (Figure 15).
- **11.** Do periodic inspections to the installation to make sure that all hardware is secure and tight.

## **Driver Side Installation Pictured**

12mm x 120mm Hex Bolt (2) 12mm x 37mm Large Flat Washers 12mm Lock Washer 12mm Hex Nut

(Fig 9) Attach driver/left Frame Bracket to tow hook and forward tow hook mounting hole (Fig 8)

Driver/left Frame Bracket to tow hook and forward tow hook mounting hole

10mm x 35mm Hex Bolt 10mm Lock Washer 10mm Flat Washers

(Fig 11) Attach driver/left Frame Support Bracket to side of frame and bottom of Frame Bracket