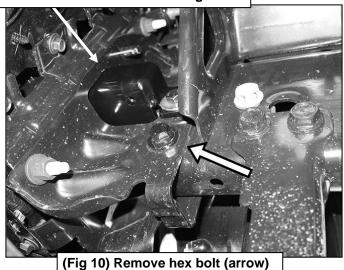

- 3. Select the driver/left Top Bracket, (Figure 5). Slide the flat end of the Bracket through the gap between the top of the bumper and the bottom of the grille, (Figure 3 & 4). Attach the Top Bracket to the top of the Support Bracket with the included (2) 8mm x 30mm Hex Bolts, (2) 8mm Lock Washers and (2) 8mm Flat Washers, (Figures 5 & 6). Do not fully tighten hardware at this time.
- **4.** Next, remove the (2) factory hex bolts attaching the driver/left tow hook, **(Figure 7)**. **IMPORTANT**: Tow hook bolts are held in place with high torque. Breaker bar or air assisted tools may be required to remove factory bolts. Once hardware has been removed, slide the tow hook out through the bumper.
- 5. Select the driver/left Frame Mounting Bracket. Place the tow hook on top of the Bracket, (Figures 8 & 9). Slide the Bracket and tow hook through the opening in the front bumper. Reuse the factory hex bolt to attach the tow hook to the rear mounting hole in the frame, (Figures 9 & 10). Use the included longer 12mm x 120mm Hex Bolt (2) 12mm x 37mm Large Flat Washers, (1) 12mm Lock Washer and (1) 12mm Hex Nut to attach the Bracket and tow hook to the forward tow hook mounting hole, (Figures 9 & 10).
- 6. Remove the factory hex bolt from the side of the frame, (Figure 10). Select the driver/left Frame Support Bracket, (Figure 11). Reuse the hex bolt to attach the Support Bracket to the frame. Attach the top of the Support Bracket to the bottom of the Frame Bracket with the included (1) 10mm x 35mm Hex Bolt, (1) 10mm Lock Washer and (1) 10mm Flat Washer, (Figures 11 & 12). Leave hardware loose.
- 7. Repeat Steps 1—6 to install the passenger/right Top and Frame Mounting Brackets.
- **8.** With assistance, hold the Grille Guard up to the outside of the Brackets. Attach the Grille Guard to the Brackets with the included (6) 12mm x 35mm Hex Bolts, (12) 12mm x 32mm Flat Washers and (6) 12mm Nylon Lock Nuts, (Figures 13 & 14).
- **9.** Stand back from the vehicle and check to see that the Grille Guard is centered and level on the vehicle and adjust as necessary. Once adjusted, fully tighten all hardware.
- 10. On models with grille mounted camera, remove the panel in the screen on the Grille Guard, (Figure 15).
- **11.** Do periodic inspections to the installation to make sure that all hardware is secure and tight.

Driver/left Frame Bracket to tow hook and forward tow hook mounting hole

10mm x 35mm Hex Bolt 10mm Lock Washer 10mm Flat Washers

(Fig 11) Attach driver/left Frame Support Bracket to side of frame and bottom of Frame Bracket