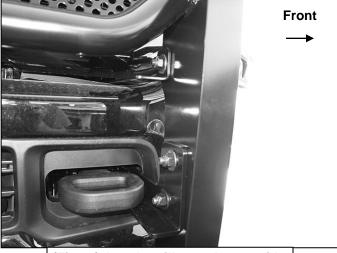

- 3. Select the driver/left Top Bracket, (Figure 5). Slide the flat end of the Bracket through the gap between the top of the bumper and the bottom of the grille, (Figure 3 & 4). Attach the Top Bracket to the top of the Support Bracket with the included (2) 8mm x 30mm Hex Bolts, (2) 8mm Lock Washers and (2) 8mm Flat Washers, (Figures 5 & 6). Do not fully tighten hardware at this time.
- **4.** Next, remove the (2) factory hex bolts attaching the driver/left tow hook, **(Figure 7)**. **IMPORTANT**: Tow hook bolts are held in place with high torque. Breaker bar or air assisted tools may be required to remove factory bolts. Once hardware has been removed, slide the tow hook out through the bumper.
- 5. Select the driver/left Frame Mounting Bracket. Place the tow hook on top of the Bracket, (Figures 8 & 9). Slide the Bracket and tow hook through the opening in the front bumper. Reuse the factory hex bolt to attach the tow hook to the rear mounting hole in the frame, (Figures 9 & 10). Use the included longer 12mm x 120mm Hex Bolt (2) 12mm x 37mm Large Flat Washers, (1) 12mm Lock Washer and (1) 12mm Hex Nut to attach the Bracket and tow hook to the forward tow hook mounting hole, (Figures 9 & 10).
- 6. Remove the factory hex bolt from the side of the frame, (Figure 10). Select the driver/left Frame Support Bracket, (Figure 11). Reuse the hex bolt to attach the Support Bracket to the frame. Attach the top of the Support Bracket to the bottom of the Frame Bracket with the included (1) 10mm x 35mm Hex Bolt, (1) 10mm Lock Washer and (1) 10mm Flat Washer, (Figures 11 & 12). Leave hardware loose.
- 7. Repeat Steps 1—6 to install the passenger/right Top and Frame Mounting Brackets.
- **8.** With assistance, hold the Grille Guard up to the outside of the Brackets. Attach the Grille Guard to the Brackets with the included (6) 12mm x 35mm Hex Bolts, (12) 12mm x 32mm Flat Washers and (6) 12mm Nylon Lock Nuts, (Figures 13 & 14).
- **9.** Stand back from the vehicle and check to see that the Grille Guard is centered and level on the vehicle and adjust as necessary. Once adjusted, fully tighten all hardware.
- 10. On models with grille mounted camera, remove the panel in the screen on the Grille Guard, (Figure 15).
- **11.** Do periodic inspections to the installation to make sure that all hardware is secure and tight.

# **Driver Side Installation Pictured**

(Fig 3) Insert flat end of driver/left Top Bracket through bumper (arrow)

(Fig 5) Attach driver/left Top Bracket to Top Support Bracket

(Fig 7) Remove hex bolts to remove tow hook

(Fig 4) Insert flat end of driver/left Top Bracket through bumper (arrow)

- (2) 8mm x 30mm Hex Bolts
- (2) 8mm Lock Washers
- (2) 8mm Flat Washers

(Fig 6) Driver/left Top Bracket and Top Support Bracket pictured from behind bumper