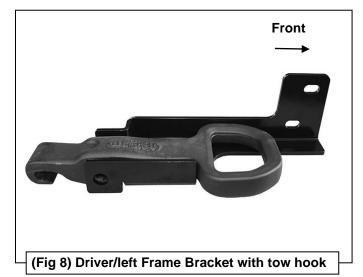

## **Driver Side Installation Pictured**

12mm x 120mm Hex Bolt (2) 12mm x 37mm Large Flat Washers 12mm Lock Washer 12mm Hex Nut

(Fig 9) Attach driver/left Frame Bracket to tow hook and forward tow hook mounting hole (Fig 8)

- 3. Select the driver/left Top Bracket, (Figure 5). Slide the flat end of the Bracket through the gap between the top of the bumper and the bottom of the grille, (Figure 3 & 4). Attach the Top Bracket to the top of the Support Bracket with the included (2) 8mm x 30mm Hex Bolts, (2) 8mm Lock Washers and (2) 8mm Flat Washers, (Figures 5 & 6). Do not fully tighten hardware at this time.
- **4.** Next, remove the (2) factory hex bolts attaching the driver/left tow hook, **(Figure 7)**. **IMPORTANT**: Tow hook bolts are held in place with high torque. Breaker bar or air assisted tools may be required to remove factory bolts. Once hardware has been removed, slide the tow hook out through the bumper.
- 5. Select the driver/left Frame Mounting Bracket. Place the tow hook on top of the Bracket, (Figures 8 & 9). Slide the Bracket and tow hook through the opening in the front bumper. Reuse the factory hex bolt to attach the tow hook to the rear mounting hole in the frame, (Figures 9 & 10). Use the included longer 12mm x 120mm Hex Bolt (2) 12mm x 37mm Large Flat Washers, (1) 12mm Lock Washer and (1) 12mm Hex Nut to attach the Bracket and tow hook to the forward tow hook mounting hole, (Figures 9 & 10).
- 6. Remove the factory hex bolt from the side of the frame, (Figure 10). Select the driver/left Frame Support Bracket, (Figure 11). Reuse the hex bolt to attach the Support Bracket to the frame. Attach the top of the Support Bracket to the bottom of the Frame Bracket with the included (1) 10mm x 35mm Hex Bolt, (1) 10mm Lock Washer and (1) 10mm Flat Washer, (Figures 11 & 12). Leave hardware loose.
- 7. Repeat Steps 1—6 to install the passenger/right Top and Frame Mounting Brackets.
- **8.** With assistance, hold the Grille Guard up to the outside of the Brackets. Attach the Grille Guard to the Brackets with the included (6) 12mm x 35mm Hex Bolts, (12) 12mm x 32mm Flat Washers and (6) 12mm Nylon Lock Nuts, (Figures 13 & 14).
- **9.** Stand back from the vehicle and check to see that the Grille Guard is centered and level on the vehicle and adjust as necessary. Once adjusted, fully tighten all hardware.
- 10. On models with grille mounted camera, remove the panel in the screen on the Grille Guard, (Figure 15).
- **11.** Do periodic inspections to the installation to make sure that all hardware is secure and tight.