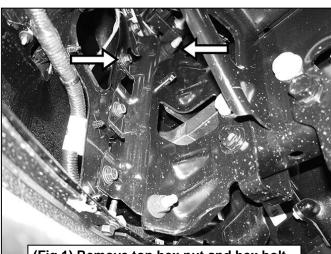

- 1. Start installation under the driver/left side of the front bumper. Remove the factory hex nut attaching the top of the bumper to the top/center of the bumper bracket, (Figure 1). Next, remove the factory hex bolt attaching the top of the bumper reinforcement to the bumper bracket. NOTE: Select the driver/left Top Mounting Bracket. Hold the Bracket up to the back of the bumper bracket to help determine correct hardware to remove, (Figure 2).
- 2. Reuse the factory hex nut to attach the driver/left Top Mounting Bracket to the threaded stud on back of the bumper bracket, (Figure 2). Attach the Bracket to the back of the bumper bracket with the supplied longer (1) 8mm x 30mm Hex Bolt, (1) 8mm Lock Washer and (1) 8mm Flat Washer, (Figures 2 & 6). Do not fully tighten hardware at this time.

#### **Driver Side Installation Pictured**

(Fig 1) Remove top hex nut and hex bolt from back of bumper bracket (arrows).