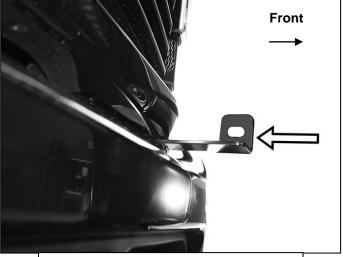

- 3. Select the driver/left Top Bracket, (Figure 5). Slide the flat end of the Bracket through the gap between the top of the bumper and the bottom of the grille, (Figure 3 & 4). Attach the Top Bracket to the top of the Support Bracket with the included (2) 8mm x 30mm Hex Bolts, (2) 8mm Lock Washers and (2) 8mm Flat Washers, (Figures 5 & 6). Do not fully tighten hardware at this time.
- **4.** Next, remove the (2) factory hex bolts attaching the driver/left tow hook, **(Figure 7)**. **IMPORTANT**: Tow hook bolts are held in place with high torque. Breaker bar or air assisted tools may be required to remove factory bolts. Once hardware has been removed, slide the tow hook out through the bumper.
- 5. Select the driver/left Frame Mounting Bracket. Place the tow hook on top of the Bracket, (Figures 8 & 9). Slide the Bracket and tow hook through the opening in the front bumper. Reuse the factory hex bolt to attach the tow hook to the rear mounting hole in the frame, (Figures 9 & 10). Use the included longer 12mm x 120mm Hex Bolt (2) 12mm x 37mm Large Flat Washers, (1) 12mm Lock Washer and (1) 12mm Hex Nut to attach the Bracket and tow hook to the forward tow hook mounting hole, (Figures 9 & 10).
- 6. Remove the factory hex bolt from the side of the frame, (Figure 10). Select the driver/left Frame Support Bracket, (Figure 11). Reuse the hex bolt to attach the Support Bracket to the frame. Attach the top of the Support Bracket to the bottom of the Frame Bracket with the included (1) 10mm x 35mm Hex Bolt, (1) 10mm Lock Washer and (1) 10mm Flat Washer, (Figures 11 & 12). Leave hardware loose.
- 7. Repeat Steps 1—6 to install the passenger/right Top and Frame Mounting Brackets.
- **8.** With assistance, hold the Grille Guard up to the outside of the Brackets. Attach the Grille Guard to the Brackets with the included (6) 12mm x 35mm Hex Bolts, (12) 12mm x 32mm Flat Washers and (6) 12mm Nylon Lock Nuts, (Figures 13 & 14).
- **9.** Stand back from the vehicle and check to see that the Grille Guard is centered and level on the vehicle and adjust as necessary. Once adjusted, fully tighten all hardware.
- 10. On models with grille mounted camera, remove the panel in the screen on the Grille Guard, (Figure 15).
- **11.** Do periodic inspections to the installation to make sure that all hardware is secure and tight.

# **Driver Side Installation Pictured**

(Fig 3) Insert flat end of driver/left Top Bracket through bumper (arrow)

(Fig 5) Attach driver/left Top Bracket to Top Support Bracket

(Fig 7) Remove hex bolts to remove tow hook