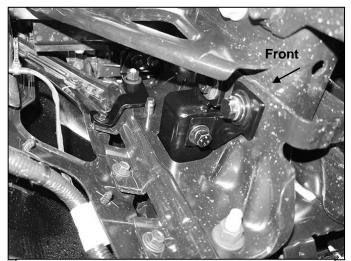

- 1. Start installation under the driver/left side of the front bumper. Remove the factory hex nut attaching the top of the bumper to the top/center of the bumper bracket, (Figure 1). Next, remove the factory hex bolt attaching the top of the bumper reinforcement to the bumper bracket. NOTE: Select the driver/left Top Mounting Bracket. Hold the Bracket up to the back of the bumper bracket to help determine correct hardware to remove, (Figure 2).
- 2. Reuse the factory hex nut to attach the driver/left Top Mounting Bracket to the threaded stud on back of the bumper bracket, (Figure 2). Attach the Bracket to the back of the bumper bracket with the supplied longer (1) 8mm x 30mm Hex Bolt, (1) 8mm Lock Washer and (1) 8mm Flat Washer, (Figures 2 & 6). Do not fully tighten hardware at this time.

#### **Driver Side Installation Pictured**

(Fig 1) Remove top hex nut and hex bolt from back of bumper bracket (arrows).