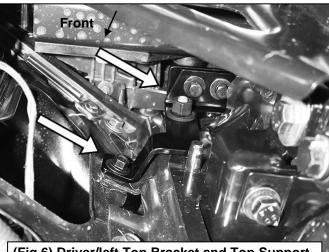

- 1. Start installation under the driver/left side of the front bumper. Remove the factory hex nut attaching the top of the bumper to the top/center of the bumper bracket, (Figure 1). Next, remove the factory hex bolt attaching the top of the bumper reinforcement to the bumper bracket. NOTE: Select the driver/left Top Mounting Bracket. Hold the Bracket up to the back of the bumper bracket to help determine correct hardware to remove, (Figure 2).
- 2. Reuse the factory hex nut to attach the driver/left Top Mounting Bracket to the threaded stud on back of the bumper bracket, (Figure 2). Attach the Bracket to the back of the bumper bracket with the supplied longer (1) 8mm x 30mm Hex Bolt, (1) 8mm Lock Washer and (1) 8mm Flat Washer, (Figures 2 & 6). Do not fully tighten hardware at this time.

(Fig 4) Insert flat end of driver/left Top Bracket through bumper (arrow)

- (2) 8mm x 30mm Hex Bolts
- (2) 8mm Lock Washers
- (2) 8mm Flat Washers

(Fig 6) Driver/left Top Bracket and Top Support Bracket pictured from behind bumper