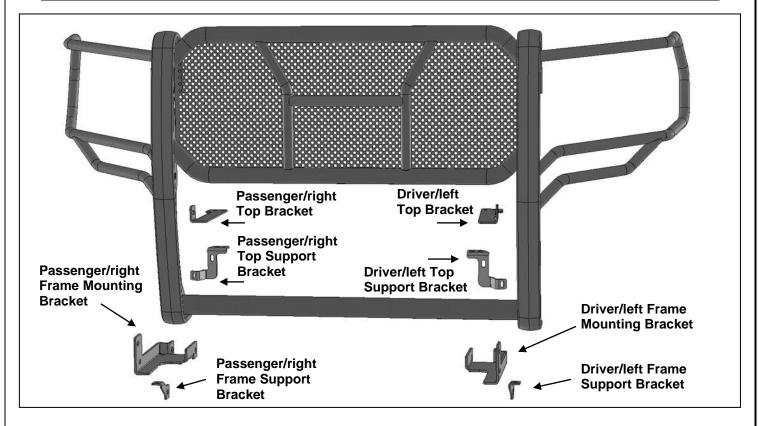

#### PARTS LIST:

| 1 | Extreme Grille Guard                  | 4  | 12mm x 37mm x 3mm Large Flat Washers |
|---|---------------------------------------|----|--------------------------------------|
| 1 | Driver/left Frame Bracket             | 12 | 12mm x 32mm x 3mm Flat Washers       |
| 1 | Passenger/right Frame Bracket         | 2  | 12mm Lock Washers                    |
| 1 | Driver/left Top Bracket               | 2  | 12mm Hex Nuts                        |
| 1 | Passenger/right Top Bracket           | 6  | 12mm Nylon Lock Nuts                 |
| 1 | Driver/left Top Support Bracket       | 2  | 10-1.5mm x 35mm Hex Bolts            |
| 1 | Passenger/right Top Support Bracket   | 2  | 10mm x 24mm x 2.2mm Flat Washers     |
| 1 | Driver/left Frame Support Bracket     | 2  | 10mm Lock Washers                    |
| 1 | Passenger/right Frame Support Bracket | 6  | 8-1.25mm x 30mm Hex Bolts            |
| 4 | Rubber Sensor Covers                  | 6  | 8mm x 22mm x 2mm Flat Washers        |
| 2 | 12-1.75mm x 120mm Hex Bolts           | 6  | 8mm Lock Washers                     |
| 6 | 12-1.75mm x 35mm Hex Bolts            | 1  | 2.5mm Wrench                         |

- 1. Start installation under the driver/left side of the front bumper. Remove the factory hex nut attaching the top of the bumper to the top/center of the bumper bracket, (Figure 1). Next, remove the factory hex bolt attaching the top of the bumper reinforcement to the bumper bracket. NOTE: Select the driver/left Top Mounting Bracket. Hold the Bracket up to the back of the bumper bracket to help determine correct hardware to remove, (Figure 2).
- 2. Reuse the factory hex nut to attach the driver/left Top Mounting Bracket to the threaded stud on back of the bumper bracket, (Figure 2). Attach the Bracket to the back of the bumper bracket with the supplied longer (1) 8mm x 30mm Hex Bolt, (1) 8mm Lock Washer and (1) 8mm Flat Washer, (Figures 2 & 6). Do not fully tighten hardware at this time.

- 3. Select the driver/left Top Bracket, (Figure 5). Slide the flat end of the Bracket through the gap between the top of the bumper and the bottom of the grille, (Figure 3 & 4). Attach the Top Bracket to the top of the Support Bracket with the included (2) 8mm x 30mm Hex Bolts, (2) 8mm Lock Washers and (2) 8mm Flat Washers, (Figures 5 & 6). Do not fully tighten hardware at this time.
- **4.** Next, remove the (2) factory hex bolts attaching the driver/left tow hook, **(Figure 7)**. **IMPORTANT**: Tow hook bolts are held in place with high torque. Breaker bar or air assisted tools may be required to remove factory bolts. Once hardware has been removed, slide the tow hook out through the bumper.
- 5. Select the driver/left Frame Mounting Bracket. Place the tow hook on top of the Bracket, (Figures 8 & 9). Slide the Bracket and tow hook through the opening in the front bumper. Reuse the factory hex bolt to attach the tow hook to the rear mounting hole in the frame, (Figures 9 & 10). Use the included longer 12mm x 120mm Hex Bolt (2) 12mm x 37mm Large Flat Washers, (1) 12mm Lock Washer and (1) 12mm Hex Nut to attach the Bracket and tow hook to the forward tow hook mounting hole, (Figures 9 & 10).
- 6. Remove the factory hex bolt from the side of the frame, (Figure 10). Select the driver/left Frame Support Bracket, (Figure 11). Reuse the hex bolt to attach the Support Bracket to the frame. Attach the top of the Support Bracket to the bottom of the Frame Bracket with the included (1) 10mm x 35mm Hex Bolt, (1) 10mm Lock Washer and (1) 10mm Flat Washer, (Figures 11 & 12). Leave hardware loose.
- 7. Repeat Steps 1—6 to install the passenger/right Top and Frame Mounting Brackets.
- **8.** With assistance, hold the Grille Guard up to the outside of the Brackets. Attach the Grille Guard to the Brackets with the included (6) 12mm x 35mm Hex Bolts, (12) 12mm x 32mm Flat Washers and (6) 12mm Nylon Lock Nuts, (Figures 13 & 14).
- **9.** Stand back from the vehicle and check to see that the Grille Guard is centered and level on the vehicle and adjust as necessary. Once adjusted, fully tighten all hardware.
- 10. On models with grille mounted camera, remove the panel in the screen on the Grille Guard, (Figure 15).
- **11.** Do periodic inspections to the installation to make sure that all hardware is secure and tight.