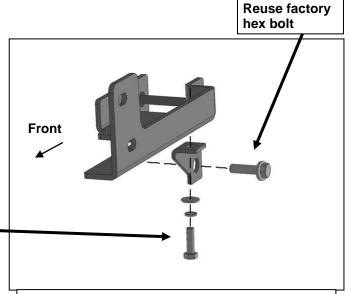

Driver/left Frame Bracket to tow hook and forward tow hook mounting hole

10mm x 35mm Hex Bolt 10mm Lock Washer 10mm Flat Washers

(Fig 11) Attach driver/left Frame Support Bracket to side of frame and bottom of Frame Bracket

- 3. Select the driver/left Top Bracket, (Figure 5). Slide the flat end of the Bracket through the gap between the top of the bumper and the bottom of the grille, (Figure 3 & 4). Attach the Top Bracket to the top of the Support Bracket with the included (2) 8mm x 30mm Hex Bolts, (2) 8mm Lock Washers and (2) 8mm Flat Washers, (Figures 5 & 6). Do not fully tighten hardware at this time.
- **4.** Next, remove the (2) factory hex bolts attaching the driver/left tow hook, **(Figure 7)**. **IMPORTANT**: Tow hook bolts are held in place with high torque. Breaker bar or air assisted tools may be required to remove factory bolts. Once hardware has been removed, slide the tow hook out through the bumper.
- 5. Select the driver/left Frame Mounting Bracket. Place the tow hook on top of the Bracket, (Figures 8 & 9). Slide the Bracket and tow hook through the opening in the front bumper. Reuse the factory hex bolt to attach the tow hook to the rear mounting hole in the frame, (Figures 9 & 10). Use the included longer 12mm x 120mm Hex Bolt (2) 12mm x 37mm Large Flat Washers, (1) 12mm Lock Washer and (1) 12mm Hex Nut to attach the Bracket and tow hook to the forward tow hook mounting hole, (Figures 9 & 10).
- 6. Remove the factory hex bolt from the side of the frame, (Figure 10). Select the driver/left Frame Support Bracket, (Figure 11). Reuse the hex bolt to attach the Support Bracket to the frame. Attach the top of the Support Bracket to the bottom of the Frame Bracket with the included (1) 10mm x 35mm Hex Bolt, (1) 10mm Lock Washer and (1) 10mm Flat Washer, (Figures 11 & 12). Leave hardware loose.
- 7. Repeat Steps 1—6 to install the passenger/right Top and Frame Mounting Brackets.
- **8.** With assistance, hold the Grille Guard up to the outside of the Brackets. Attach the Grille Guard to the Brackets with the included (6) 12mm x 35mm Hex Bolts, (12) 12mm x 32mm Flat Washers and (6) 12mm Nylon Lock Nuts, (Figures 13 & 14).
- **9.** Stand back from the vehicle and check to see that the Grille Guard is centered and level on the vehicle and adjust as necessary. Once adjusted, fully tighten all hardware.
- 10. On models with grille mounted camera, remove the panel in the screen on the Grille Guard, (Figure 15).
- **11.** Do periodic inspections to the installation to make sure that all hardware is secure and tight.