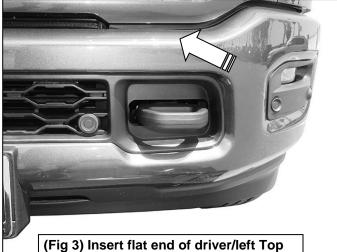

- 3. Select the driver/left Top Bracket, (Figure 5). Slide the flat end of the Bracket through the gap between the top of the bumper and the bottom of the grille, (Figure 3 & 4). Attach the Top Bracket to the top of the Support Bracket with the included (2) 8mm x 30mm Hex Bolts, (2) 8mm Lock Washers and (2) 8mm Flat Washers, (Figures 5 & 6). Do not fully tighten hardware at this time.
- **4.** Next, remove the (2) factory hex bolts attaching the driver/left tow hook, **(Figure 7)**. **IMPORTANT**: Tow hook bolts are held in place with high torque. Breaker bar or air assisted tools may be required to remove factory bolts. Once hardware has been removed, slide the tow hook out through the bumper.
- 5. Select the driver/left Frame Mounting Bracket. Place the tow hook on top of the Bracket, (Figures 8 & 9). Slide the Bracket and tow hook through the opening in the front bumper. Reuse the factory hex bolt to attach the tow hook to the rear mounting hole in the frame, (Figures 9 & 10). Use the included longer 12mm x 120mm Hex Bolt (2) 12mm x 37mm Large Flat Washers, (1) 12mm Lock Washer and (1) 12mm Hex Nut to attach the Bracket and tow hook to the forward tow hook mounting hole, (Figures 9 & 10).
- 6. Remove the factory hex bolt from the side of the frame, (Figure 10). Select the driver/left Frame Support Bracket, (Figure 11). Reuse the hex bolt to attach the Support Bracket to the frame. Attach the top of the Support Bracket to the bottom of the Frame Bracket with the included (1) 10mm x 35mm Hex Bolt, (1) 10mm Lock Washer and (1) 10mm Flat Washer, (Figures 11 & 12). Leave hardware loose.
- 7. Repeat Steps 1—6 to install the passenger/right Top and Frame Mounting Brackets.
- **8.** With assistance, hold the Grille Guard up to the outside of the Brackets. Attach the Grille Guard to the Brackets with the included (6) 12mm x 35mm Hex Bolts, (12) 12mm x 32mm Flat Washers and (6) 12mm Nylon Lock Nuts, (Figures 13 & 14).
- **9.** Stand back from the vehicle and check to see that the Grille Guard is centered and level on the vehicle and adjust as necessary. Once adjusted, fully tighten all hardware.
- 10. On models with grille mounted camera, remove the panel in the screen on the Grille Guard, (Figure 15).
- **11.** Do periodic inspections to the installation to make sure that all hardware is secure and tight.

# **Driver Side Installation Pictured**

(Fig 3) Insert flat end of driver/left Top Bracket through bumper (arrow)

(Fig 5) Attach driver/left Top Bracket to Top Support Bracket

(Fig 7) Remove hex bolts to remove tow hook