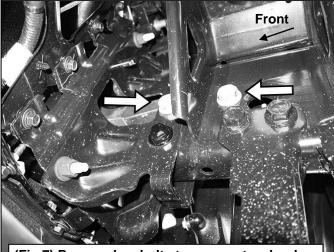

- 3. Select the driver/left Top Bracket, (Figure 5). Slide the flat end of the Bracket through the gap between the top of the bumper and the bottom of the grille, (Figure 3 & 4). Attach the Top Bracket to the top of the Support Bracket with the included (2) 8mm x 30mm Hex Bolts, (2) 8mm Lock Washers and (2) 8mm Flat Washers, (Figures 5 & 6). Do not fully tighten hardware at this time.
- **4.** Next, remove the (2) factory hex bolts attaching the driver/left tow hook, **(Figure 7)**. **IMPORTANT**: Tow hook bolts are held in place with high torque. Breaker bar or air assisted tools may be required to remove factory bolts. Once hardware has been removed, slide the tow hook out through the bumper.
- 5. Select the driver/left Frame Mounting Bracket. Place the tow hook on top of the Bracket, (Figures 8 & 9). Slide the Bracket and tow hook through the opening in the front bumper. Reuse the factory hex bolt to attach the tow hook to the rear mounting hole in the frame, (Figures 9 & 10). Use the included longer 12mm x 120mm Hex Bolt (2) 12mm x 37mm Large Flat Washers, (1) 12mm Lock Washer and (1) 12mm Hex Nut to attach the Bracket and tow hook to the forward tow hook mounting hole, (Figures 9 & 10).
- 6. Remove the factory hex bolt from the side of the frame, (Figure 10). Select the driver/left Frame Support Bracket, (Figure 11). Reuse the hex bolt to attach the Support Bracket to the frame. Attach the top of the Support Bracket to the bottom of the Frame Bracket with the included (1) 10mm x 35mm Hex Bolt, (1) 10mm Lock Washer and (1) 10mm Flat Washer, (Figures 11 & 12). Leave hardware loose.
- 7. Repeat Steps 1—6 to install the passenger/right Top and Frame Mounting Brackets.
- **8.** With assistance, hold the Grille Guard up to the outside of the Brackets. Attach the Grille Guard to the Brackets with the included (6) 12mm x 35mm Hex Bolts, (12) 12mm x 32mm Flat Washers and (6) 12mm Nylon Lock Nuts, (Figures 13 & 14).
- **9.** Stand back from the vehicle and check to see that the Grille Guard is centered and level on the vehicle and adjust as necessary. Once adjusted, fully tighten all hardware.
- 10. On models with grille mounted camera, remove the panel in the screen on the Grille Guard, (Figure 15).
- **11.** Do periodic inspections to the installation to make sure that all hardware is secure and tight.