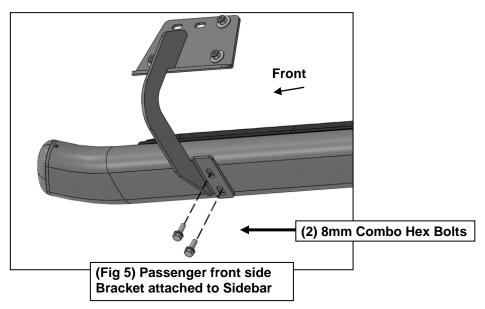

# REMOVE CONTENTS FROM BOX. VERIFY ALL PARTS ARE PRESENT. READ INSTRUCTIONS CAREFULLY BEFORE STARTING INSTALLATION. ASSISTANCE IS RECOMMENDED.

- 1. Start the installation under the passenger side of the vehicle. Locate the front (3) factory stude along the inner side of the body panel, (Figure 1).
- 2. Select (1) Mounting Bracket. **NOTE**: All (6) Brackets are universal and will fit left or right side. Attach the Mounting Bracket to the (3) factory studs with (3) 8mm Flat Washers and (3) 8mm Nylon Lock Nuts, (**Figure 2**). Leave brackets loose at this time.
- 3. Repeat **Steps 1 & 2** to install the Universal Brackets in the center and rear mounting locations along the body panel, **(Figures 3 & 4)**.
- 4. Carefully unwrap and select the Passenger/right Sidebar. Use the illustration above to help identify the correct Sidebar. Place the Sidebar on top of the Brackets. **IMPORTANT**: Do not slide, (front to back or rotate), the Sidebar on the Brackets or damage to the finish on the Sidebar may result.
- **5.** Attach the Sidebar to the Brackets with (6) 8mm Combo Hex Bolts, **(Figures 5 & 6)**. Do not tighten hardware at this time.
- **6.** Level and adjust the Sidebar as necessary and fully tighten all hardware.