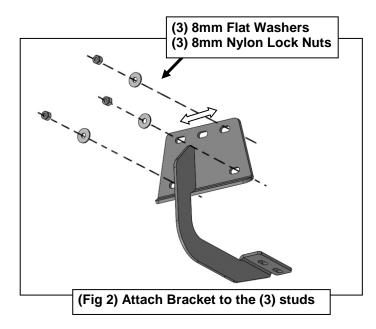

# REMOVE CONTENTS FROM BOX. VERIFY ALL PARTS ARE PRESENT. READ INSTRUCTIONS CAREFULLY BEFORE STARTING INSTALLATION. ASSISTANCE IS RECOMMENDED.

- 1. Start the installation under the passenger side of the vehicle. Locate the front (3) factory stude along the inner side of the body panel, (Figure 1).
- 2. Select (1) Mounting Bracket. **NOTE**: All (6) Brackets are universal and will fit left or right side. Attach the Mounting Bracket to the (3) factory studs with (3) 8mm Flat Washers and (3) 8mm Nylon Lock Nuts, (**Figure 2**). Leave brackets loose at this time.
- 3. Repeat **Steps 1 & 2** to install the Universal Brackets in the center and rear mounting locations along the body panel, **(Figures 3 & 4)**.
- 4. Carefully unwrap and select the Passenger/right Sidebar. Use the illustration above to help identify the correct Sidebar. Place the Sidebar on top of the Brackets. **IMPORTANT**: Do not slide, (front to back or rotate), the Sidebar on the Brackets or damage to the finish on the Sidebar may result.
- **5.** Attach the Sidebar to the Brackets with (6) 8mm Combo Hex Bolts, **(Figures 5 & 6)**. Do not tighten hardware at this time.
- **6.** Level and adjust the Sidebar as necessary and fully tighten all hardware.