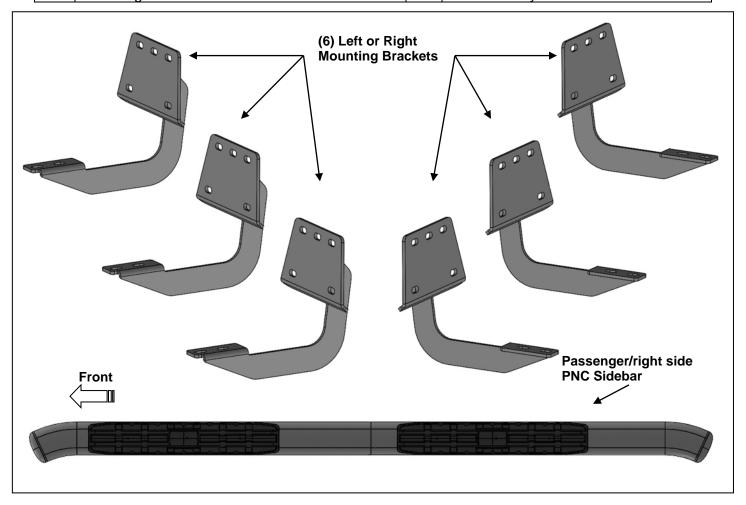

### **PARTS LIST:**

| 1 | Driver/left side PNC Sidebar     | 12 | 8-1.25mm x 25mm Combo Hex Bolts |
|---|----------------------------------|----|---------------------------------|
| 1 | Passenger/right side PNC Sidebar | 18 | 8mm x 24mm x 2mm Flat Washers   |
| 6 | Mounting Brackets                | 18 | 8-1.25mm Nylon Lock Nuts        |

# REMOVE CONTENTS FROM BOX. VERIFY ALL PARTS ARE PRESENT. READ INSTRUCTIONS CAREFULLY BEFORE STARTING INSTALLATION. ASSISTANCE IS RECOMMENDED.

- 1. Start the installation under the passenger side of the vehicle. Locate the front (3) factory stude along the inner side of the body panel, (Figure 1).
- 2. Select (1) Mounting Bracket. **NOTE**: All (6) Brackets are universal and will fit left or right side. Attach the Mounting Bracket to the (3) factory studs with (3) 8mm Flat Washers and (3) 8mm Nylon Lock Nuts, (**Figure 2**). Leave brackets loose at this time.
- 3. Repeat **Steps 1 & 2** to install the Universal Brackets in the center and rear mounting locations along the body panel, **(Figures 3 & 4)**.
- 4. Carefully unwrap and select the Passenger/right Sidebar. Use the illustration above to help identify the correct Sidebar. Place the Sidebar on top of the Brackets. **IMPORTANT**: Do not slide, (front to back or rotate), the Sidebar on the Brackets or damage to the finish on the Sidebar may result.
- **5.** Attach the Sidebar to the Brackets with (6) 8mm Combo Hex Bolts, **(Figures 5 & 6)**. Do not tighten hardware at this time.
- **6.** Level and adjust the Sidebar as necessary and fully tighten all hardware.