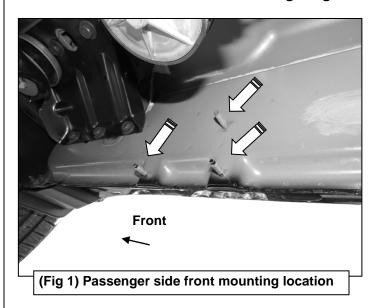

# REMOVE CONTENTS FROM BOX. VERIFY ALL PARTS ARE PRESENT. READ INSTRUCTIONS CAREFULLY BEFORE STARTING INSTALLATION. ASSISTANCE IS RECOMMENDED.

- 1. Start the installation under the passenger side of the vehicle. Locate the front (3) factory stude along the inner side of the body panel, (Figure 1).
- 2. Select (1) Mounting Bracket. **NOTE**: All (6) Brackets are universal and will fit left or right side. Attach the Mounting Bracket to the (3) factory studs with (3) 8mm Flat Washers and (3) 8mm Nylon Lock Nuts, (**Figure 2**). Leave brackets loose at this time.
- 3. Repeat **Steps 1 & 2** to install the Universal Brackets in the center and rear mounting locations along the body panel, **(Figures 3 & 4)**.
- 4. Carefully unwrap and select the Passenger/right Sidebar. Use the illustration above to help identify the correct Sidebar. Place the Sidebar on top of the Brackets. **IMPORTANT**: Do not slide, (front to back or rotate), the Sidebar on the Brackets or damage to the finish on the Sidebar may result.
- **5.** Attach the Sidebar to the Brackets with (6) 8mm Combo Hex Bolts, **(Figures 5 & 6)**. Do not tighten hardware at this time.
- **6.** Level and adjust the Sidebar as necessary and fully tighten all hardware.