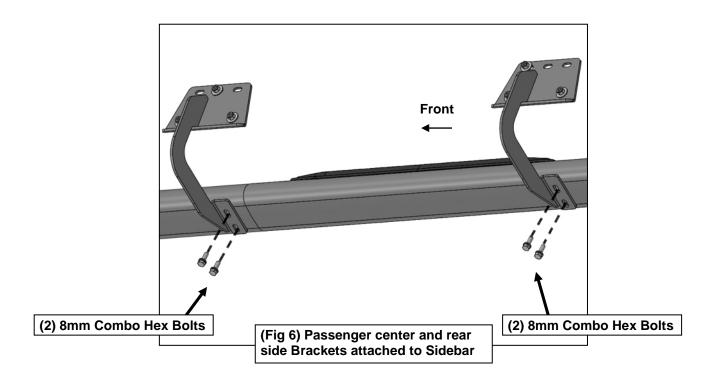

# REMOVE CONTENTS FROM BOX. VERIFY ALL PARTS ARE PRESENT. READ INSTRUCTIONS CAREFULLY BEFORE STARTING INSTALLATION. ASSISTANCE IS RECOMMENDED.

- 1. Start the installation under the passenger side of the vehicle. Locate the front (3) factory stude along the inner side of the body panel, (Figure 1).
- 2. Select (1) Mounting Bracket. **NOTE**: All (6) Brackets are universal and will fit left or right side. Attach the Mounting Bracket to the (3) factory studs with (3) 8mm Flat Washers and (3) 8mm Nylon Lock Nuts, (**Figure 2**). Leave brackets loose at this time.
- 3. Repeat **Steps 1 & 2** to install the Universal Brackets in the center and rear mounting locations along the body panel, **(Figures 3 & 4)**.
- 4. Carefully unwrap and select the Passenger/right Sidebar. Use the illustration above to help identify the correct Sidebar. Place the Sidebar on top of the Brackets. **IMPORTANT**: Do not slide, (front to back or rotate), the Sidebar on the Brackets or damage to the finish on the Sidebar may result.
- **5.** Attach the Sidebar to the Brackets with (6) 8mm Combo Hex Bolts, **(Figures 5 & 6)**. Do not tighten hardware at this time.
- **6.** Level and adjust the Sidebar as necessary and fully tighten all hardware.