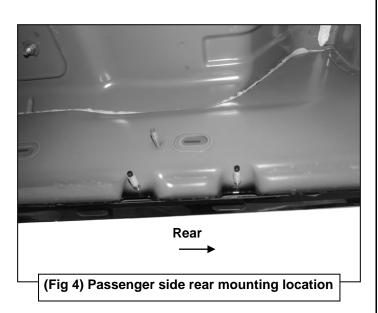

# REMOVE CONTENTS FROM BOX. VERIFY ALL PARTS ARE PRESENT. READ INSTRUCTIONS CAREFULLY BEFORE STARTING INSTALLATION. ASSISTANCE IS RECOMMENDED.

- 1. Start the installation under the passenger side of the vehicle. Locate the front (3) factory stude along the inner side of the body panel, (Figure 1).
- 2. Select (1) Mounting Bracket. **NOTE**: All (6) Brackets are universal and will fit left or right side. Attach the Mounting Bracket to the (3) factory studs with (3) 8mm Flat Washers and (3) 8mm Nylon Lock Nuts, (**Figure 2**). Leave brackets loose at this time.
- 3. Repeat **Steps 1 & 2** to install the Universal Brackets in the center and rear mounting locations along the body panel, **(Figures 3 & 4)**.
- 4. Carefully unwrap and select the Passenger/right Sidebar. Use the illustration above to help identify the correct Sidebar. Place the Sidebar on top of the Brackets. **IMPORTANT**: Do not slide, (front to back or rotate), the Sidebar on the Brackets or damage to the finish on the Sidebar may result.
- **5.** Attach the Sidebar to the Brackets with (6) 8mm Combo Hex Bolts, **(Figures 5 & 6)**. Do not tighten hardware at this time.
- **6.** Level and adjust the Sidebar as necessary and fully tighten all hardware.