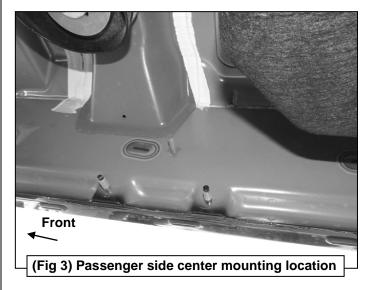

# REMOVE CONTENTS FROM BOX. VERIFY ALL PARTS ARE PRESENT. READ INSTRUCTIONS CAREFULLY BEFORE STARTING INSTALLATION. ASSISTANCE IS RECOMMENDED.

- 1. Start the installation under the passenger side of the vehicle. Locate the front (3) factory stude along the inner side of the body panel, (Figure 1).
- 2. Select (1) Mounting Bracket. **NOTE**: All (6) Brackets are universal and will fit left or right side. Attach the Mounting Bracket to the (3) factory studs with (3) 8mm Flat Washers and (3) 8mm Nylon Lock Nuts, (**Figure 2**). Leave brackets loose at this time.
- 3. Repeat **Steps 1 & 2** to install the Universal Brackets in the center and rear mounting locations along the body panel, **(Figures 3 & 4)**.
- 4. Carefully unwrap and select the Passenger/right Sidebar. Use the illustration above to help identify the correct Sidebar. Place the Sidebar on top of the Brackets. **IMPORTANT**: Do not slide, (front to back or rotate), the Sidebar on the Brackets or damage to the finish on the Sidebar may result.
- **5.** Attach the Sidebar to the Brackets with (6) 8mm Combo Hex Bolts, **(Figures 5 & 6)**. Do not tighten hardware at this time.
- **6.** Level and adjust the Sidebar as necessary and fully tighten all hardware.

- 7. Repeat **Steps 1—6** for Driver/left Sidebar installation.
- 8. Do periodic inspections to the installation to make sure that all hardware is secure and tight.

**To protect your investment**, wax this product after installing. Regular waxing is recommended to add a protective layer over the finish. Do not use any type of polish or wax that may contain abrasives that could damage the finish. Mild soap may be used also to clean the Sidebar.