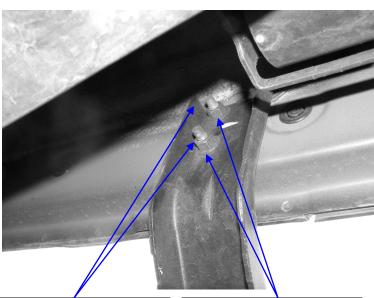

### FIG. #1PASSENGER SIDE SHOWN

OFF CENTER HOLES

### **EXISTING NUTS**

NOTE: If vehicle is not equipped with factory Sidebars use the included 8mm Hex Nuts 8mm Lock Washers 8mm Flat Washers