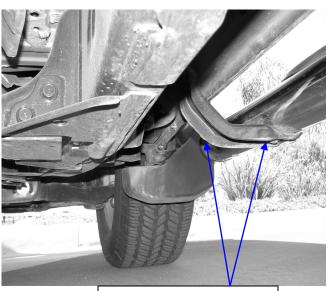

oles towards front of truck, passenger/right side shown. See Fig. #1
- **3.** If not equipped with factory running boards then use the four supplied 8mm nuts, washers & lock washers to install mounting brackets to truck.
- **4.** Repeat procedures 2 & 3 for driver/left side.
- 5. Install side bar onto mounting brackets using four 8X25mm hex head bolts, four 8mm lock washers & four 8mm flat washers. Leave bolts loose short end whole pattern installs towards the front of truck, passenger/right side shown.
- 6. Repeat procedure #5 on driver/left side.
- 7. Level and adjust side bars as desired and tighten.
- 8. Do periodic inspections to the installation to make sure that all hardware is secure and tight.

### FIG. #1PASSENGER SIDE SHOWN



OFF CENTER HOLES

### FIG. #2 PASSENGER SIDE SHOWN



SHORT END HOLE PATTERN

### **EXISTING NUTS**

NOTE: If vehicle is not equipped with factory Sidebars use the included 8mm Hex Nuts 8mm Lock Washers 8mm Flat Washers