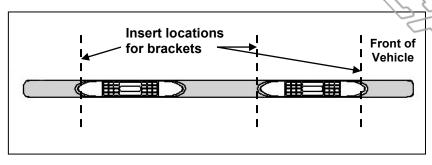

4" OVAL STRAIGHT SIDEBARS 04-15 NISSAN TITAN CREW CAB 2017-18 NISSAN TITAN CREW CAB 16-18 NISSAN TITAN XD CREW CAB

- **4.** There are (4) mounting locations along the body panel. Bracket installation will use the 1<sup>st</sup>, 2<sup>nd</sup> and 4<sup>th</sup> mounting locations. Repeat the appropriate **Steps 2—3** to install the center and rear Mounting Brackets, **(Figures 2—6)**. **NOTE:** The cradles on the Mounting Brackets should be facing the rear of the vehicle when properly installed, **(Figure 4)**.
- 5. Once all three Mounting Brackets are partially installed, carefully place the driver Sidebar onto the Mounting Brackets. Use the included (6) 8mmx 25mm Combination Bolts to attach the Sidebar to the Mounting Brackets, (Figures 5 & 6).
- 6. Level and adjust the Sidebar and tighten all hardware at this time.
- 7. Repeat Steps 2—6 for passenger Sidebar installation.
- 8. Do periodic inspections of the installation to make sure that all hardware is secure and tight.