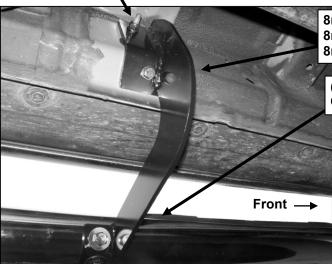

(Fig 4) Driver side Brackets installed. Note all cradles face back of vehicle

(Fig 5) Driver side center mounting location pictured

8mm x 30mm Hex Bolt 8mm Lock Washer 8mm x 16mm Small Flat Washer

(2) 8mm x 25mm **Combo Bolts** 