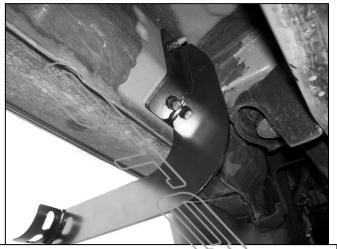

## **Driver Side Installation Pictured**

(Fig 3) Up to 2015 Driver side from Bracket installed

8mm x 24mm STD Flat Washer **8mm Nylon Lock Nut** Or 8mm x 30mm Hex Bolt 8mm Lock Washer 8mm x 24mm STD Flat Washer