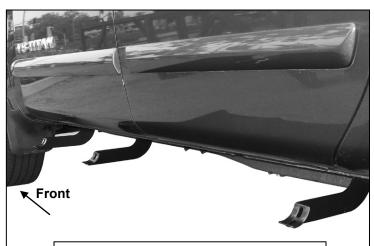

4" OVAL STRAIGHT SIDEBARS 04-15 NISSAN TITAN CREW CAB 2017-18 NISSAN TITAN CREW CAB 16-18 NISSAN TITAN XD CREW CAB

- **4.** There are (4) mounting locations along the body panel. Bracket installation will use the 1<sup>st</sup>, 2<sup>nd</sup> and 4<sup>th</sup> mounting locations. Repeat the appropriate **Steps 2—3** to install the center and rear Mounting Brackets, **(Figures 2—6)**. **NOTE:** The cradles on the Mounting Brackets should be facing the rear of the vehicle when properly installed, **(Figure 4)**.
- 5. Once all three Mounting Brackets are partially installed, carefully place the driver Sidebar onto the Mounting Brackets. Use the included (6) 8mmx 25mm Combination Bolts to attach the Sidebar to the Mounting Brackets, (Figures 5 & 6).
- 6. Level and adjust the Sidebar and tighten all hardware at this time.
- 7. Repeat Steps 2—6 for passenger Sidebar installation.
- 8. Do periodic inspections of the installation to make sure that all hardware is secure and tight.