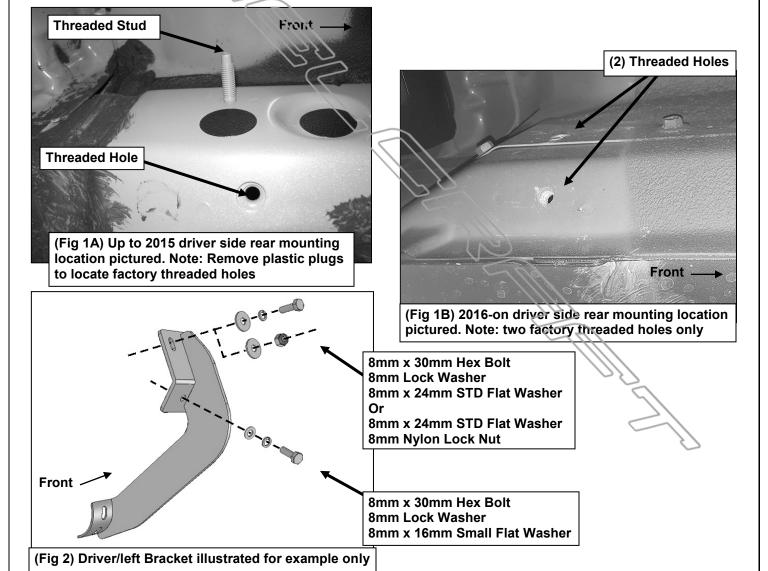

### PROCEDURE:

- 1. REMOVE CONTENTS FROM BOX. VERIFY ALL PARTS ARE PRESENT. READ INSTRUCTIONS CAREFULLY BEFORE STARTING INSTALLATION.
- 2. Start installation at the front of the driver side of the vehicle and locate the factory threaded holes or stud located on the side of the inner body panel, (Figure 1). NOTE: Remove the plastic plug or any insulation on the side panel to locate the threaded holes.
- 3. Select (1) driver side Mounting Bracket. Attach the Bracket to the mounting location with:
  - a. Models with threaded stud: Attach Bracket to stud with (1) 8mm x 24mm STD Flat Washer and (1) 8mm Nylon Lock Nut. Next, insert (1) 8mm x 30mm Hex Bolt with (1) 8mm Lock Washer and (1) 8mm x 16mm Small Flat Washer through the remaining lower hole in the Bracket and into the threaded hole, (Figures 1A, 2 and 3). Do not tighten hardware at this time.
  - b. Models without threaded stud: Attach Bracket to the upper threaded hole with (1) 8mm x 24mm STD Flat Washer, (1) 8mm Lock Washer and (1) 8mm x 30mm Hex Bolt. Attach Bracket to the lower threaded hole with (1) 8mm x 16mm Small Flat Washer, (1) 8mm Lock Washer and (1) 8mm Hex Bolt, (Figure 1B & 2). Do not tighten hardware at this time.

4" OVAL STRAIGHT SIDEBARS 04-15 NISSAN TITAN CREW CAB 2017-18 NISSAN TITAN CREW CAB 16-18 NISSAN TITAN XD CREW CAB

- **4.** There are (4) mounting locations along the body panel. Bracket installation will use the 1<sup>st</sup>, 2<sup>nd</sup> and 4<sup>th</sup> mounting locations. Repeat the appropriate **Steps 2—3** to install the center and rear Mounting Brackets, **(Figures 2—6)**. **NOTE:** The cradles on the Mounting Brackets should be facing the rear of the vehicle when properly installed, **(Figure 4)**.
- 5. Once all three Mounting Brackets are partially installed, carefully place the driver Sidebar onto the Mounting Brackets. Use the included (6) 8mmx 25mm Combination Bolts to attach the Sidebar to the Mounting Brackets, (Figures 5 & 6).
- 6. Level and adjust the Sidebar and tighten all hardware at this time.
- 7. Repeat Steps 2—6 for passenger Sidebar installation.
- 8. Do periodic inspections of the installation to make sure that all hardware is secure and tight.