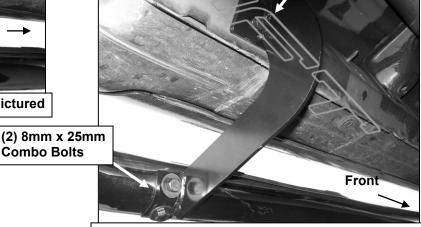

8mm x 30mm Hex Bolt 8mm Lock Washer 8mm x 16mm Small Flat Washer

(Fig 6) Driver side rear mounting location pictured

**Combo Bolts**