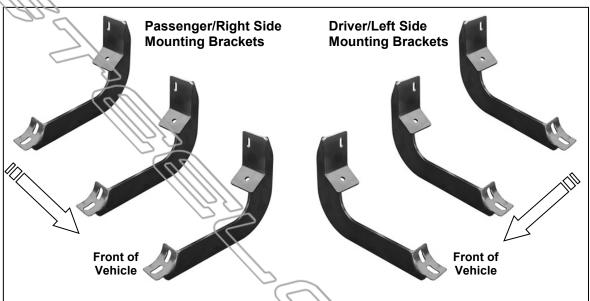

4" OVAL STRAIGHT SIDEBARS 04-15 NISSAN TITAN CREW CAB 2017-18 NISSAN TITAN CREW CAB 16-18 NISSAN TITAN XD CREW CAB

- **4.** There are (4) mounting locations along the body panel. Bracket installation will use the 1<sup>st</sup>, 2<sup>nd</sup> and 4<sup>th</sup> mounting locations. Repeat the appropriate **Steps 2—3** to install the center and rear Mounting Brackets, **(Figures 2—6)**. **NOTE:** The cradles on the Mounting Brackets should be facing the rear of the vehicle when properly installed, **(Figure 4)**.
- 5. Once all three Mounting Brackets are partially installed, carefully place the driver Sidebar onto the Mounting Brackets. Use the included (6) 8mmx 25mm Combination Bolts to attach the Sidebar to the Mounting Brackets, (Figures 5 & 6).
- 6. Level and adjust the Sidebar and tighten all hardware at this time.
- 7. Repeat Steps 2—6 for passenger Sidebar installation.
- 8. Do periodic inspections of the installation to make sure that all hardware is secure and tight.

**To protect your investment**, wax this product after installing. Regular waxing is recommended to add a protective layer over the finish. Do not use any type of polish or wax that may contain abrasives that could damage the finish.