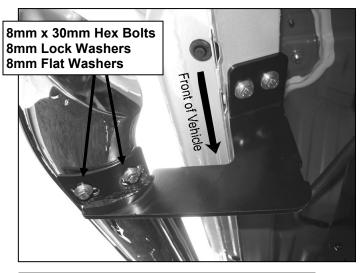

## PROCEDURE:

- 1. REMOVE CONTENTS FROM BOX. VERIFY ALL PARTS ARE PRESENT. READ INSTRUCTIONS CAREFULLY.
- 2. Starting on the driver side front of the vehicle, use a flat screw driver to remove the plastic plugs, (Figure 1). Partially attach drivers side front Mounting Bracket to vehicle using the included (2) 8mm x 30mm Hex Bolts, (2) 8mm Lock Washers and (2) 8mm Flat Washers, (Figure 2). Repeat this step for installing the driver's side rear Mounting Bracket, (Figure 3).
- 3. Align the threaded inserts on the Side Bar with the slots on the Mounting Brackets. Attach Sidebar to Mounting Brackets with the included (4) 8mm x 30mm Hex Bolts, (4) 8mm Flat Washers and (4) 8mm Lock Washers, (Figure 3). Do not tighten hardware at this time.
- 4. Level and adjust the Sidebar properly and tighten all hardware.
- **5.** Repeat Steps 2-4 for installing passenger Sidebar.
- 6. Do periodic inspections to the installation to make sure that all hardware is secure and tight.

**To protect your investment**, wax this product after installing. Regular waxing is recommended to add a protective layer over the finish. Do not use any type of polish or wax that may contain abrasives that could damage the finish.