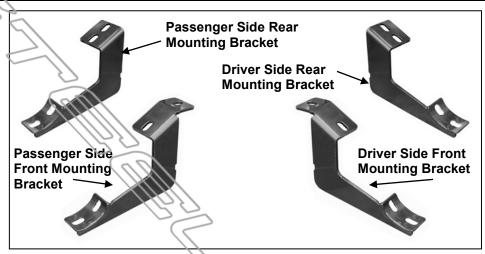

## **PARTS LIST:**

| 1   | Driver/Left Sidebar                    | 1  | Passenger/Right Rear Mounting Bracket |
|-----|----------------------------------------|----|---------------------------------------|
| 1   | Passenger/Right Sidebar                | 16 | 8-1.25mm x 30mm Hex Bolts             |
| 1   | Driver/Left Front Mounting Bracket     | 16 | 8mm Lock Washers                      |
| 1/1 | Passenger/Right Front Mounting Bracket | 16 | 8mm ID x 24mm OD x 2mm Flat Washers   |
| 1   | Driver/Left Rear Mounting Bracket      |    |                                       |