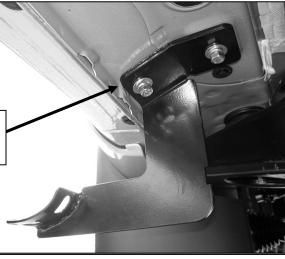

## PROCEDURE:

- 1. REMOVE CONTENTS FROM BOX. VERIFY ALL PARTS ARE PRESENT. READ INSTRUCTIONS CAREFULLY.
- 2. Starting on the driver side front of the vehicle, use a flat screw driver to remove the plastic plugs, (Figure 1). Partially attach drivers side front Mounting Bracket to vehicle using the included (2) 8mm x 30mm Hex Bolts, (2) 8mm Lock Washers and (2) 8mm Flat Washers, (Figure 2). Repeat this step for installing the driver's side rear Mounting Bracket, (Figure 3).
- 3. Align the threaded inserts on the Side Bar with the slots on the Mounting Brackets. Attach Sidebar to Mounting Brackets with the included (4) 8mm x 30mm Hex Bolts, (4) 8mm Flat Washers and (4) 8mm Lock Washers, (Figure 3). Do not tighten hardware at this time.
- 4. Level and adjust the Sidebar properly and tighten all hardware.
- **5.** Repeat Steps 2-4 for installing passenger Sidebar.
- 6. Do periodic inspections to the installation to make sure that all hardware is secure and tight.

(Fig 1) Driver side front mounting location

8mm x 30mm Hex Bolts 8mm Lock Washers 8mm Flat Washers

(Fig 2) Driver side front Bracket pictured

(Fig 3) Driver side rear Bracket pictured for example only, actual tube design may differ.