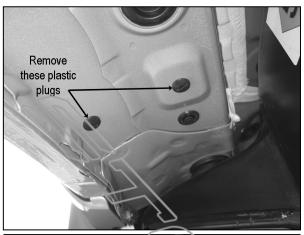

## PROCEDURE:

- 1. REMOVE CONTENTS FROM BOX. VERIFY ALL PARTS ARE PRESENT. READ INSTRUCTIONS CAREFULLY.
- 2. Starting on the driver side front of the vehicle, use a flat screw driver to remove the plastic plugs, (Figure 1). Partially attach drivers side front Mounting Bracket to vehicle using the included (2) 8mm x 30mm Hex Bolts, (2) 8mm Lock Washers and (2) 8mm Flat Washers, (Figure 2). Repeat this step for installing the driver's side rear Mounting Bracket, (Figure 3).
- 3. Align the threaded inserts on the Side Bar with the slots on the Mounting Brackets. Attach Sidebar to Mounting Brackets with the included (4) 8mm x 30mm Hex Bolts, (4) 8mm Flat Washers and (4) 8mm Lock Washers, (Figure 3). Do not tighten hardware at this time.
- 4. Level and adjust the Sidebar properly and tighten all hardware.
- **5.** Repeat Steps 2-4 for installing passenger Sidebar.
- 6. Do periodic inspections to the installation to make sure that all hardware is secure and tight.

(Fig 1) Driver side front mounting location

8mm x 30mm Hex Bolts 8mm Lock Washers 8mm Flat Washers

(Fig 2) Driver side front Bracket pictured

(Fig 3) Driver side rear Bracket pictured for example only, actual tube design may differ.