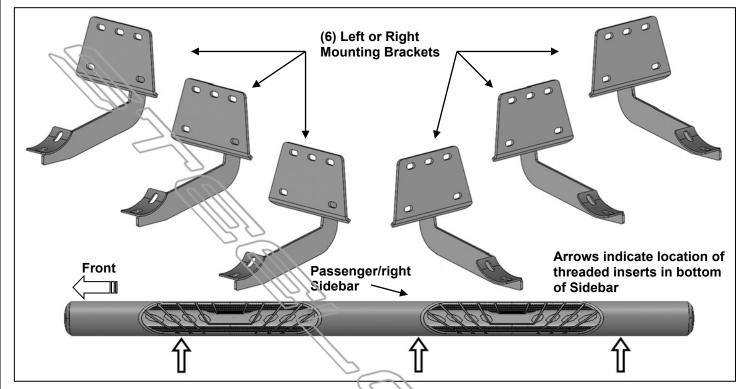

## UPGRADED 4" OVAL STRAIGHT SIDEBARS 2019 DODGE RAM 1500 QUAD CAB

| PARTS LIST: |                                                        |    |                                 |
|-------------|--------------------------------------------------------|----|---------------------------------|
| 1           | Driver/left side Upgraded 4" Oval Straight Sidebar     | 12 | 8-1.25mm x 25mm Combo Hex Bolts |
| 1           | Passenger/right side Upgraded 4" Oval Straight Sidebar | 18 | 8mm x 24mm x 2mm Flat Washers   |
| 6           | Mounting Brackets                                      | 18 | 8-1.25mm Nylon Lock Nuts        |

## REMOVE CONTENTS FROM BOX. VERIFY ALL PARTS ARE PRESENT. READ INSTRUCTIONS CAREFULLY BEFORE STARTING INSTALLATION. ASSISTANCE IS RECOMMENDED.

- 1. Start the installation under the passenger side of the vehicle. Locate the front (3) factory studs along the inner side of the body panel, (Figure 1). Use a wire brush or thread chaser die to remove excess paint or undercoating from threaded studs as necessary.
- Select (1) Mounting Bracket. NOTE: All (6) Brackets are universal and will fit left or right side. Attach the Mounting Bracket to the (3) factory studs with (3) 8mm Flat Washers and (3) 8mm Nylon Lock Nuts, (Figures 2 & 3). Leave brackets loose at this time.
- 3. Repeat Steps 1 & 2 to install the Mounting Brackets in the center and rear mounting locations along the body panel, (Figures 4—6).
- 4. Carefully unwrap and select the Passenger/right Sidebar. Use the illustration above to help identify the correct Sidebar. Place the Sidebar on top of the Brackets. IMPORTANT: Do not slide, (front to back or rotate), the Sidebar on the Brackets or damage to the finish on the Sidebar may result.
- 5. Attach the Sidebar to the Brackets with (6) 8mm Combo Hex Bolts, (Figures 7—10). Do not tighten hardware at this time.
- 6. Level and adjust the Sidebar as necessary and fully tighten all hardware.
- 7. Repeat **Steps 1—6** for Driver/left Sidebar installation.
- 8. Do periodic inspections to the installation to make sure that all hardware is secure and tight.