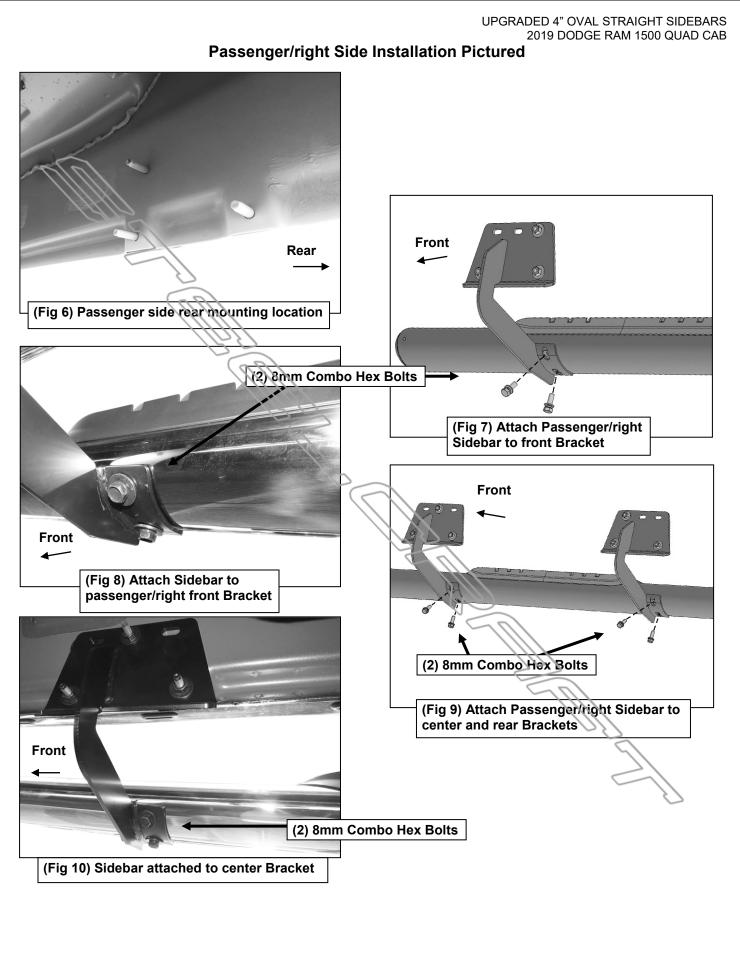

## REMOVE CONTENTS FROM BOX. VERIFY ALL PARTS ARE PRESENT. READ INSTRUCTIONS CAREFULLY BEFORE STARTING INSTALLATION. ASSISTANCE IS RECOMMENDED.

- 1. Start the installation under the passenger side of the vehicle. Locate the front (3) factory studs along the inner side of the body panel, (Figure 1). Use a wire brush or thread chaser die to remove excess paint or undercoating from threaded studs as necessary.
- Select (1) Mounting Bracket. NOTE: All (6) Brackets are universal and will fit left or right side. Attach the Mounting Bracket to the (3) factory studs with (3) 8mm Flat Washers and (3) 8mm Nylon Lock Nuts, (Figures 2 & 3). Leave brackets loose at this time.
- 3. Repeat Steps 1 & 2 to install the Mounting Brackets in the center and rear mounting locations along the body panel, (Figures 4—6).
- 4. Carefully unwrap and select the Passenger/right Sidebar. Use the illustration above to help identify the correct Sidebar. Place the Sidebar on top of the Brackets. IMPORTANT: Do not slide, (front to back or rotate), the Sidebar on the Brackets or damage to the finish on the Sidebar may result.
- 5. Attach the Sidebar to the Brackets with (6) 8mm Combo Hex Bolts, (Figures 7—10). Do not tighten hardware at this time.
- 6. Level and adjust the Sidebar as necessary and fully tighten all hardware.
- 7. Repeat **Steps 1—6** for Driver/left Sidebar installation.
- 8. Do periodic inspections to the installation to make sure that all hardware is secure and tight.