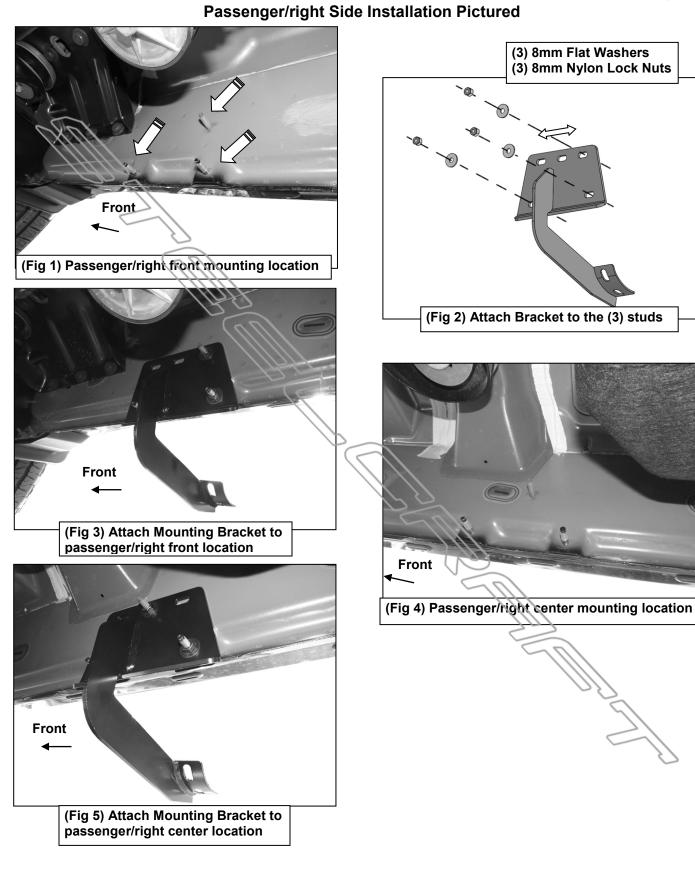

## REMOVE CONTENTS FROM BOX. VERIFY ALL PARTS ARE PRESENT. READ INSTRUCTIONS CAREFULLY BEFORE STARTING INSTALLATION. ASSISTANCE IS RECOMMENDED.

- 1. Start the installation under the passenger side of the vehicle. Locate the front (3) factory studs along the inner side of the body panel, (Figure 1). Use a wire brush or thread chaser die to remove excess paint or undercoating from threaded studs as necessary.
- Select (1) Mounting Bracket. NOTE: All (6) Brackets are universal and will fit left or right side. Attach the Mounting Bracket to the (3) factory studs with (3) 8mm Flat Washers and (3) 8mm Nylon Lock Nuts, (Figures 2 & 3). Leave brackets loose at this time.
- 3. Repeat Steps 1 & 2 to install the Mounting Brackets in the center and rear mounting locations along the body panel, (Figures 4—6).
- 4. Carefully unwrap and select the Passenger/right Sidebar. Use the illustration above to help identify the correct Sidebar. Place the Sidebar on top of the Brackets. IMPORTANT: Do not slide, (front to back or rotate), the Sidebar on the Brackets or damage to the finish on the Sidebar may result.
- 5. Attach the Sidebar to the Brackets with (6) 8mm Combo Hex Bolts, (Figures 7—10). Do not tighten hardware at this time.
- 6. Level and adjust the Sidebar as necessary and fully tighten all hardware.
- 7. Repeat **Steps 1—6** for Driver/left Sidebar installation.
- 8. Do periodic inspections to the installation to make sure that all hardware is secure and tight.