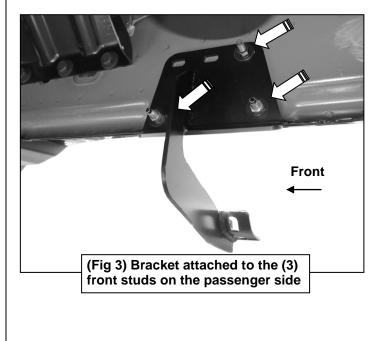

## PROCEDURE:

REMOVE CONTENTS FROM BOX. VERIFY ALL PARTS ARE PRESENT. READ INSTRUCTIONS CAREFULLY BEFORE STARTING INSTALLATION. ASSISTANCE IS RECOMMENDED.

- 1. Start the installation under the passenger side of the vehicle. Locate the front (3) factory studs along the inner side of the body panel, (Figure 1).
- Select (1) Mounting Bracket. NOTE: All (6) Brackets are universal and will fit left or right side. Attach the Mounting Bracket to the (3) factory studs with (3) 8mm Flat Washers and (3) 8mm Nylon Lock Nuts, (Figures 2 & 3). Leave brackets loose at this time.
- 3. Repeat Steps 1 & 2 to install the Universal Brackets in the center and rear mounting locations along the body panel, (Figure 4—7).
- 4. Carefully unwrap and select the Passenger/right Sidebar. Use the illustration above to help identify the correct Sidebar. Place the Sidebar on top of the Brackets. IMPORTANT: Do not slide, (front to back or rotate), the Sidebar on the Brackets or damage to the finish on the Sidebar may result.
- 5. Attach the Sidebar to the Brackets with (6) 8mm Combo Hex Bolts, (Figures 8 & 9). Do not tighten hardware at this time.
- 6. Level and adjust the Sidebar as necessary and fully tighten all hardware.