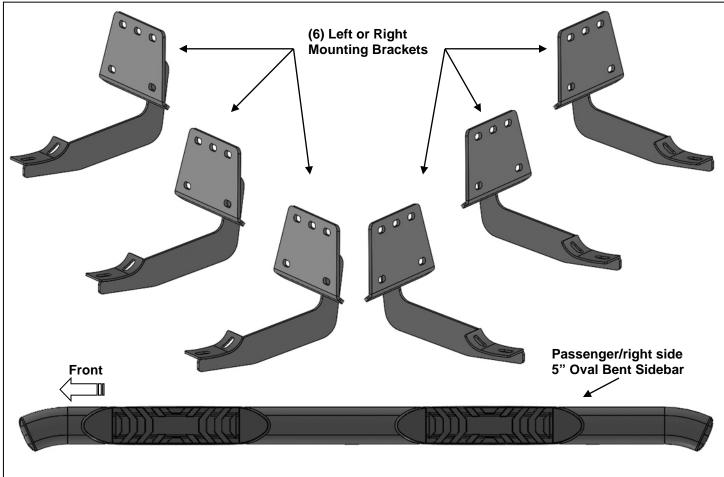

## **INSTALLATION INSTRUCTIONS**

5" OVAL BENT END SIDEBARS 2019 DODGE RAM 1500 CREW CAB PARTS LIST:

| 1 | Driver/left side 5" Oval Bent End Sidebar     | 12 | 8-1.25mm x 25mm Combo Hex Bolts |
|---|-----------------------------------------------|----|---------------------------------|
| 1 | Passenger/right side 5" Oval Bent End Sidebar | 18 | 8mm x 24mm x 2mm Flat Washers   |
| 6 | Mounting Brackets                             | 18 | 8-1.25mm Nylon Lock Nuts        |

## PROCEDURE:

REMOVE CONTENTS FROM BOX. VERIFY ALL PARTS ARE PRESENT. READ INSTRUCTIONS CAREFULLY BEFORE STARTING INSTALLATION. ASSISTANCE IS RECOMMENDED.

- 1. Start the installation under the passenger side of the vehicle. Locate the front (3) factory studs along the inner side of the body panel, (Figure 1).
- Select (1) Mounting Bracket. NOTE: All (6) Brackets are universal and will fit left or right side. Attach the Mounting Bracket to the (3) factory studs with (3) 8mm Flat Washers and (3) 8mm Nylon Lock Nuts, (Figures 2 & 3). Leave brackets loose at this time.
- 3. Repeat Steps 1 & 2 to install the Universal Brackets in the center and rear mounting locations along the body panel, (Figure 4—7).
- 4. Carefully unwrap and select the Passenger/right Sidebar. Use the illustration above to help identify the correct Sidebar. Place the Sidebar on top of the Brackets. IMPORTANT: Do not slide, (front to back or rotate), the Sidebar on the Brackets or damage to the finish on the Sidebar may result.
- 5. Attach the Sidebar to the Brackets with (6) 8mm Combo Hex Bolts, (Figures 8 & 9). Do not tighten hardware at this time.
- 6. Level and adjust the Sidebar as necessary and fully tighten all hardware.