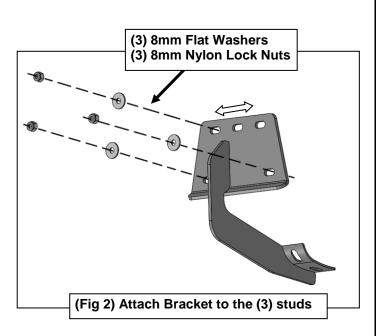

## PROCEDURE:

REMOVE CONTENTS FROM BOX. VERIFY ALL PARTS ARE PRESENT. READ INSTRUCTIONS CAREFULLY BEFORE STARTING INSTALLATION. ASSISTANCE IS RECOMMENDED.

- 1. Start the installation under the passenger side of the vehicle. Locate the front (3) factory studs along the inner side of the body panel, (Figure 1).
- Select (1) Mounting Bracket. NOTE: All (6) Brackets are universal and will fit left or right side. Attach the Mounting Bracket to the (3) factory studs with (3) 8mm Flat Washers and (3) 8mm Nylon Lock Nuts, (Figures 2 & 3). Leave brackets loose at this time.
- 3. Repeat Steps 1 & 2 to install the Universal Brackets in the center and rear mounting locations along the body panel, (Figure 4—7).
- 4. Carefully unwrap and select the Passenger/right Sidebar. Use the illustration above to help identify the correct Sidebar. Place the Sidebar on top of the Brackets. IMPORTANT: Do not slide, (front to back or rotate), the Sidebar on the Brackets or damage to the finish on the Sidebar may result.
- 5. Attach the Sidebar to the Brackets with (6) 8mm Combo Hex Bolts, (Figures 8 & 9). Do not tighten hardware at this time.
- 6. Level and adjust the Sidebar as necessary and fully tighten all hardware.