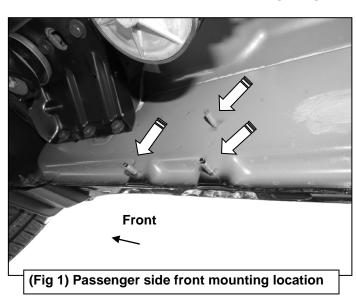

## PROCEDURE:

REMOVE CONTENTS FROM BOX. VERIFY ALL PARTS ARE PRESENT. READ INSTRUCTIONS CAREFULLY BEFORE STARTING INSTALLATION. ASSISTANCE IS RECOMMENDED.

- 1. Start the installation under the passenger side of the vehicle. Locate the front (3) factory studs along the inner side of the body panel, (Figure 1).
- Select (1) Mounting Bracket. NOTE: All (6) Brackets are universal and will fit left or right side. Attach the Mounting Bracket to the (3) factory studs with (3) 8mm Flat Washers and (3) 8mm Nylon Lock Nuts, (Figures 2 & 3). Leave brackets loose at this time.
- 3. Repeat Steps 1 & 2 to install the Universal Brackets in the center and rear mounting locations along the body panel, (Figure 4—7).
- 4. Carefully unwrap and select the Passenger/right Sidebar. Use the illustration above to help identify the correct Sidebar. Place the Sidebar on top of the Brackets. IMPORTANT: Do not slide, (front to back or rotate), the Sidebar on the Brackets or damage to the finish on the Sidebar may result.
- 5. Attach the Sidebar to the Brackets with (6) 8mm Combo Hex Bolts, (Figures 8 & 9). Do not tighten hardware at this time.
- 6. Level and adjust the Sidebar as necessary and fully tighten all hardware.