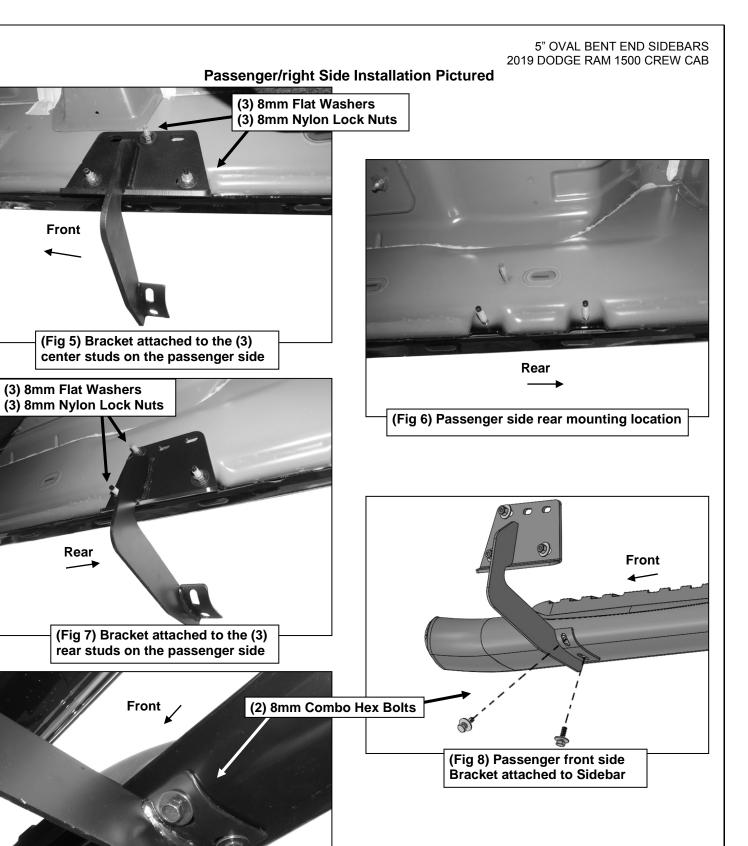

## PROCEDURE:

REMOVE CONTENTS FROM BOX. VERIFY ALL PARTS ARE PRESENT. READ INSTRUCTIONS CAREFULLY BEFORE STARTING INSTALLATION. ASSISTANCE IS RECOMMENDED.

- 1. Start the installation under the passenger side of the vehicle. Locate the front (3) factory studs along the inner side of the body panel, (Figure 1).
- Select (1) Mounting Bracket. NOTE: All (6) Brackets are universal and will fit left or right side. Attach the Mounting Bracket to the (3) factory studs with (3) 8mm Flat Washers and (3) 8mm Nylon Lock Nuts, (Figures 2 & 3). Leave brackets loose at this time.
- 3. Repeat Steps 1 & 2 to install the Universal Brackets in the center and rear mounting locations along the body panel, (Figure 4—7).
- 4. Carefully unwrap and select the Passenger/right Sidebar. Use the illustration above to help identify the correct Sidebar. Place the Sidebar on top of the Brackets. IMPORTANT: Do not slide, (front to back or rotate), the Sidebar on the Brackets or damage to the finish on the Sidebar may result.
- 5. Attach the Sidebar to the Brackets with (6) 8mm Combo Hex Bolts, (Figures 8 & 9). Do not tighten hardware at this time.
- 6. Level and adjust the Sidebar as necessary and fully tighten all hardware.

## 5" OVAL BENT END SIDEBARS 2019 DODGE RAM 1500 CREW CAB

- 7. Repeat Steps 1—6 for Driver/left Sidebar installation.
- 8. Do periodic inspections to the installation to make sure that all hardware is secure and tight.

## Passenger/right Side Installation Pictured

Steelcraft provides the best in running boards and step bars equipment.

(Fig 9) Passenger/right Sidebar attached to Bracket pictured