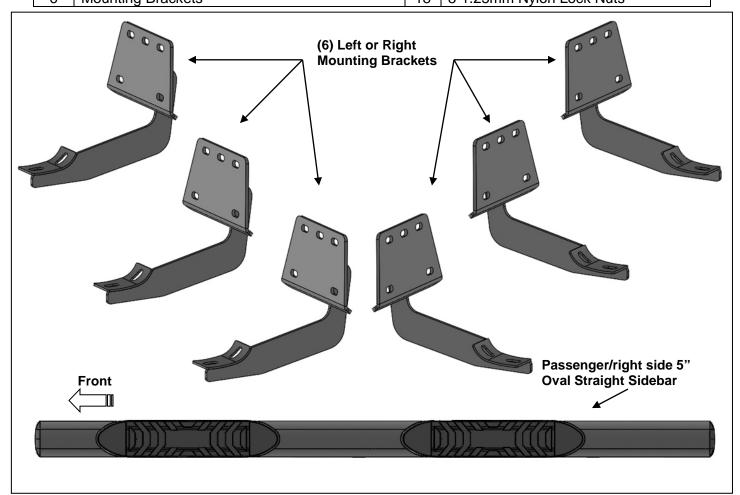

# 1 Driver/left side 5" Oval Straight Sidebar 12 8-1.25mm x 25mm Combo Hex Bolts 1 Passenger/right side 5" Oval Straight Sidebar 18 8mm x 24mm x 2mm Flat Washers 6 Mounting Brackets 18 8-1.25mm Nylon Lock Nuts

#### PROCEDURE:

**PARTS LIST:** 

REMOVE CONTENTS FROM BOX. VERIFY ALL PARTS ARE PRESENT. READ INSTRUCTIONS CAREFULLY BEFORE STARTING INSTALLATION. ASSISTANCE IS RECOMMENDED.

- 1. Start the installation under the passenger side of the vehicle. Locate the front (3) factory stude along the inner side of the body panel, (Figure 1).
- 2. Select (1) Mounting Bracket. **NOTE**: All (6) Brackets are universal and will fit left or right side. Attach the Mounting Bracket to the (3) factory studs with (3) 8mm Flat Washers and (3) 8mm Nylon Lock Nuts, (**Figures 2 & 3**). Leave brackets loose at this time.
- 3. Repeat **Steps 1 & 2** to install the Universal Brackets in the center and rear mounting locations along the body panel, **(Figure 4—7)**.
- 4. Carefully unwrap and select the Passenger/right Sidebar. Use the illustration above to help identify the correct Sidebar. Place the Sidebar on top of the Brackets. **IMPORTANT**: Do not slide, (front to back or rotate), the Sidebar on the Brackets or damage to the finish on the Sidebar may result.
- **5.** Attach the Sidebar to the Brackets with (6) 8mm Combo Hex Bolts, **(Figures 8 & 9)**. Do not tighten hardware at this time.
- 6. Level and adjust the Sidebar as necessary and fully tighten all hardware.