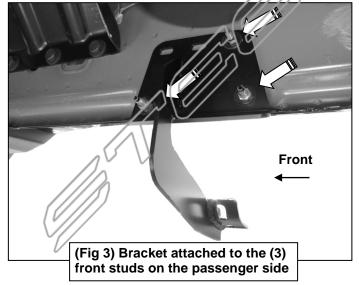

#### PROCEDURE:

**PARTS LIST:** 

REMOVE CONTENTS FROM BOX. VERIFY ALL PARTS ARE PRESENT. READ INSTRUCTIONS CAREFULLY BEFORE STARTING INSTALLATION. ASSISTANCE IS RECOMMENDED.

- 1. Start the installation under the passenger side of the vehicle. Locate the front (3) factory stude along the inner side of the body panel, (Figure 1).
- 2. Select (1) Mounting Bracket. **NOTE**: All (6) Brackets are universal and will fit left or right side. Attach the Mounting Bracket to the (3) factory studs with (3) 8mm Flat Washers and (3) 8mm Nylon Lock Nuts, (**Figures 2 & 3**). Leave brackets loose at this time.
- 3. Repeat **Steps 1 & 2** to install the Universal Brackets in the center and rear mounting locations along the body panel, **(Figure 4—7)**.
- 4. Carefully unwrap and select the Passenger/right Sidebar. Use the illustration above to help identify the correct Sidebar. Place the Sidebar on top of the Brackets. **IMPORTANT**: Do not slide, (front to back or rotate), the Sidebar on the Brackets or damage to the finish on the Sidebar may result.
- **5.** Attach the Sidebar to the Brackets with (6) 8mm Combo Hex Bolts, **(Figures 8 & 9)**. Do not tighten hardware at this time.
- 6. Level and adjust the Sidebar as necessary and fully tighten all hardware.