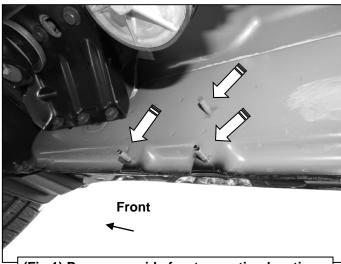

#### PROCEDURE:

**PARTS LIST:** 

REMOVE CONTENTS FROM BOX. VERIFY ALL PARTS ARE PRESENT. READ INSTRUCTIONS CAREFULLY BEFORE STARTING INSTALLATION. ASSISTANCE IS RECOMMENDED.

- 1. Start the installation under the passenger side of the vehicle. Locate the front (3) factory stude along the inner side of the body panel, (Figure 1).
- 2. Select (1) Mounting Bracket. **NOTE**: All (6) Brackets are universal and will fit left or right side. Attach the Mounting Bracket to the (3) factory studs with (3) 8mm Flat Washers and (3) 8mm Nylon Lock Nuts, (**Figures 2 & 3**). Leave brackets loose at this time.
- 3. Repeat **Steps 1 & 2** to install the Universal Brackets in the center and rear mounting locations along the body panel, **(Figure 4—7)**.
- 4. Carefully unwrap and select the Passenger/right Sidebar. Use the illustration above to help identify the correct Sidebar. Place the Sidebar on top of the Brackets. **IMPORTANT**: Do not slide, (front to back or rotate), the Sidebar on the Brackets or damage to the finish on the Sidebar may result.
- **5.** Attach the Sidebar to the Brackets with (6) 8mm Combo Hex Bolts, **(Figures 8 & 9)**. Do not tighten hardware at this time.
- 6. Level and adjust the Sidebar as necessary and fully tighten all hardware.