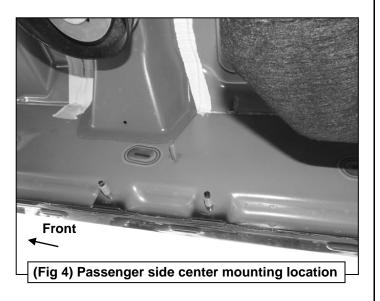

#### PROCEDURE:

**PARTS LIST:** 

REMOVE CONTENTS FROM BOX. VERIFY ALL PARTS ARE PRESENT. READ INSTRUCTIONS CAREFULLY BEFORE STARTING INSTALLATION. ASSISTANCE IS RECOMMENDED.

- 1. Start the installation under the passenger side of the vehicle. Locate the front (3) factory stude along the inner side of the body panel, (Figure 1).
- 2. Select (1) Mounting Bracket. **NOTE**: All (6) Brackets are universal and will fit left or right side. Attach the Mounting Bracket to the (3) factory studs with (3) 8mm Flat Washers and (3) 8mm Nylon Lock Nuts, (**Figures 2 & 3**). Leave brackets loose at this time.
- 3. Repeat **Steps 1 & 2** to install the Universal Brackets in the center and rear mounting locations along the body panel, **(Figure 4—7)**.
- 4. Carefully unwrap and select the Passenger/right Sidebar. Use the illustration above to help identify the correct Sidebar. Place the Sidebar on top of the Brackets. **IMPORTANT**: Do not slide, (front to back or rotate), the Sidebar on the Brackets or damage to the finish on the Sidebar may result.
- **5.** Attach the Sidebar to the Brackets with (6) 8mm Combo Hex Bolts, **(Figures 8 & 9)**. Do not tighten hardware at this time.
- 6. Level and adjust the Sidebar as necessary and fully tighten all hardware.