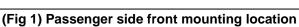

#### PROCEDURE:

**PARTS LIST:** 

REMOVE CONTENTS FROM BOX. VERIFY ALL PARTS ARE PRESENT. READ INSTRUCTIONS CAREFULLY BEFORE STARTING INSTALLATION. ASSISTANCE IS RECOMMENDED.

- 1. Start the installation under the passenger side of the vehicle. Locate the front (3) factory stude along the inner side of the body panel, (Figure 1).
- 2. Select (1) Mounting Bracket. **NOTE**: All (6) Brackets are universal and will fit left or right side. Attach the Mounting Bracket to the (3) factory studs with (3) 8mm Flat Washers and (3) 8mm Nylon Lock Nuts, (**Figures 2 & 3**). Leave brackets loose at this time.
- 3. Repeat **Steps 1 & 2** to install the Universal Brackets in the center and rear mounting locations along the body panel, **(Figure 4—7)**.
- 4. Carefully unwrap and select the Passenger/right Sidebar. Use the illustration above to help identify the correct Sidebar. Place the Sidebar on top of the Brackets. **IMPORTANT**: Do not slide, (front to back or rotate), the Sidebar on the Brackets or damage to the finish on the Sidebar may result.
- **5.** Attach the Sidebar to the Brackets with (6) 8mm Combo Hex Bolts, **(Figures 8 & 9)**. Do not tighten hardware at this time.
- 6. Level and adjust the Sidebar as necessary and fully tighten all hardware.