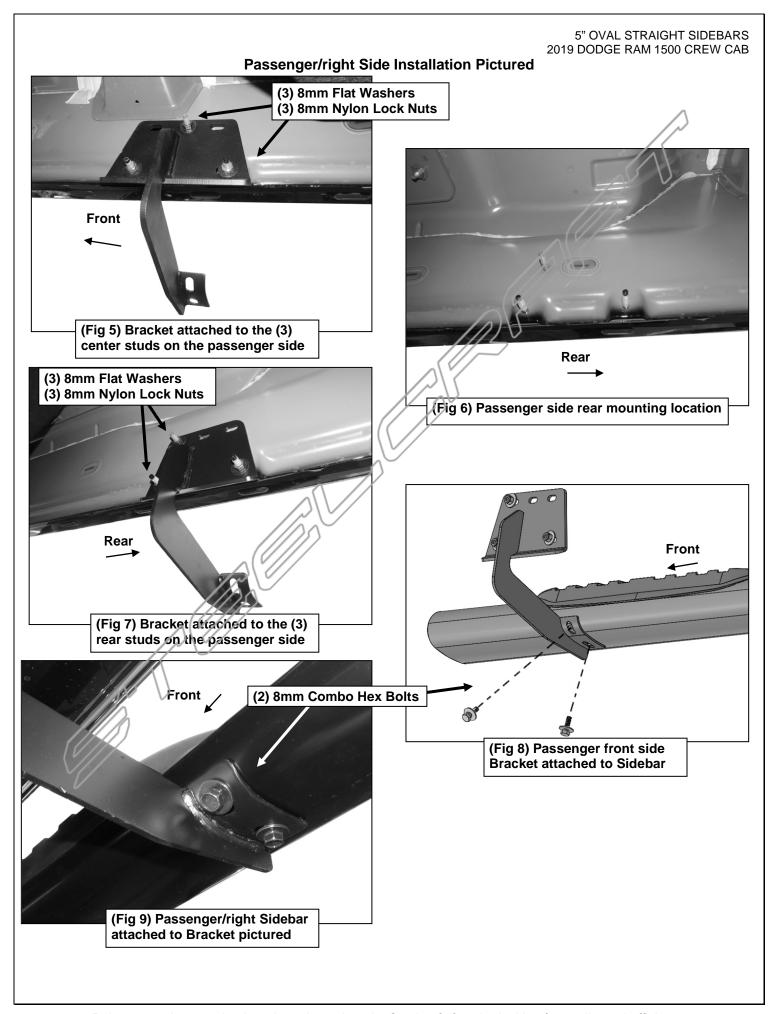

#### PROCEDURE:

**PARTS LIST:** 

REMOVE CONTENTS FROM BOX. VERIFY ALL PARTS ARE PRESENT. READ INSTRUCTIONS CAREFULLY BEFORE STARTING INSTALLATION. ASSISTANCE IS RECOMMENDED.

- 1. Start the installation under the passenger side of the vehicle. Locate the front (3) factory stude along the inner side of the body panel, (Figure 1).
- 2. Select (1) Mounting Bracket. **NOTE**: All (6) Brackets are universal and will fit left or right side. Attach the Mounting Bracket to the (3) factory studs with (3) 8mm Flat Washers and (3) 8mm Nylon Lock Nuts, (**Figures 2 & 3**). Leave brackets loose at this time.
- 3. Repeat **Steps 1 & 2** to install the Universal Brackets in the center and rear mounting locations along the body panel, **(Figure 4—7)**.
- 4. Carefully unwrap and select the Passenger/right Sidebar. Use the illustration above to help identify the correct Sidebar. Place the Sidebar on top of the Brackets. **IMPORTANT**: Do not slide, (front to back or rotate), the Sidebar on the Brackets or damage to the finish on the Sidebar may result.
- **5.** Attach the Sidebar to the Brackets with (6) 8mm Combo Hex Bolts, **(Figures 8 & 9)**. Do not tighten hardware at this time.
- 6. Level and adjust the Sidebar as necessary and fully tighten all hardware.

## Passenger/right Side Installation Pictured