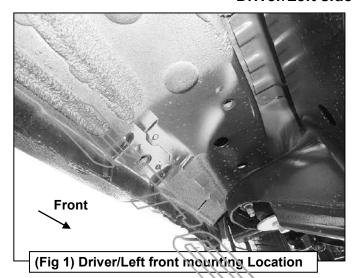

### PROCEDURE:

- 1. REMOVE CONTENTS FROM BOX. VERIFY ALL PARTS ARE PRESENT. READ INSTRUCTIONS CAREFULLY BEFORE STARTING INSTALLATION.
- 2. Starting from underneath the Driver/Left side inner rocker panel, locate the threaded mounting holes on the rocker panel, (Figure 1). Remove the plastic plugs covering the mounting holes Select (1) Front Mounting Bracket, (Figure 2). Attach to Driver/Left front location with (2) 10mm Hex Bolts, (2) 10mm Lock Washers and (2) 10mm Flat Washers, (Figures 2 & 3). Do not tighten hardware at this time.
- 3. Locate the Center threaded mounting holes. Select (1) Center/Rear Mounting Bracket. Attach with (2) 10mm Hex Bolts, (2) 10mm Lock Washers and (2) 10mm Flat Washers, (Figures 4—6). Do not tighten hardware at this time.
- 4. Repeat Step 3 to install Rear Mounting Bracket, (Figures 5 & 7).
- **5.** Unwrap the Driver/Left Sidebar. Attach Sidebar to the mounting brackets with (6) 8mm Combo Bolts. Do not tighten hardware at this time, **(Figures 8—11)**. **IMPORTANT:** Do not slide or rotate Sidebar on cradles, or damage to the finish may result.
- 6. Level and adjust Sidebar and tighten all hardware.
- 7. Repeat Steps 2—6 for Passenger/Right side installation.
- 8. Do periodic inspections to the installation to make sure that all hardware is secure and tight.