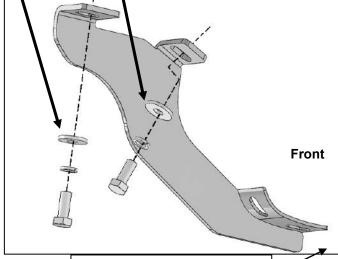

## **Driver/Left side Installation Pictured**

(Fig 3) Driver/Left Front Mounting Bracket attached

- (2) 10mm Hex Bolts
- (2) 10mm Lock Washers
- (2) 10mm Flat Washers

(Fig 2) Driver/Left Front Mounting Bracket installation