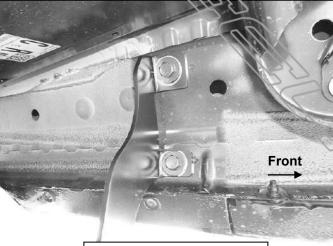

## **Driver/Left side Installation Pictured**

(Fig 3) Driver/Left Front Mounting Bracket attached

- (2) 10mm Hex Bolts
- (2) 10mm Lock Washers
- (2) 10mm Flat Washers

(Fig 2) Driver/Left Front Mounting Bracket installation