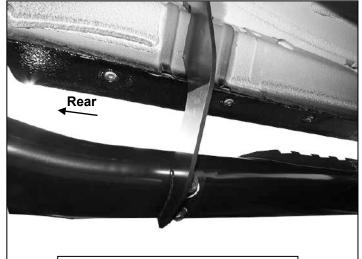

### PROCEDURE:

- 1. REMOVE CONTENTS FROM BOX. VERIFY ALL PARTS ARE PRESENT. READ INSTRUCTIONS CAREFULLY BEFORE STARTING INSTALLATION.
- 2. Starting from underneath the Driver/Left side inner rocker panel, locate the threaded mounting holes on the rocker panel, (Figure 1). Remove the plastic plugs covering the mounting holes Select (1) Front Mounting Bracket, (Figure 2). Attach to Driver/Left front location with (2) 10mm Hex Bolts, (2) 10mm Lock Washers and (2) 10mm Flat Washers, (Figures 2 & 3). Do not tighten hardware at this time.
- 3. Locate the Center threaded mounting holes. Select (1) Center/Rear Mounting Bracket. Attach with (2) 10mm Hex Bolts, (2) 10mm Lock Washers and (2) 10mm Flat Washers, (Figures 4—6). Do not tighten hardware at this time.
- 4. Repeat Step 3 to install Rear Mounting Bracket, (Figures 5 & 7).
- **5.** Unwrap the Driver/Left Sidebar. Attach Sidebar to the mounting brackets with (6) 8mm Combo Bolts. Do not tighten hardware at this time, **(Figures 8—11)**. **IMPORTANT:** Do not slide or rotate Sidebar on cradles, or damage to the finish may result.
- 6. Level and adjust Sidebar and tighten all hardware.
- 7. Repeat Steps 2—6 for Passenger/Right side installation.
- 8. Do periodic inspections to the installation to make sure that all hardware is secure and tight.

# **Driver/Left side Installation pictured**

(Fig 9) Driver/Left Sidebar installed on Front Mounting Bracket

(Fig 10) Driver/Left Sidebar installed on Center Mounting Bracket

(Fig 11) Driver/Left Sidebar installed on Rear Mounting Bracket