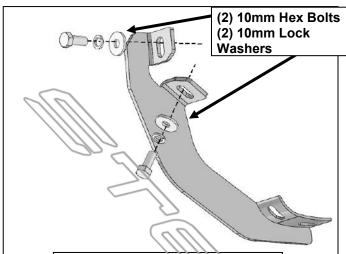

## **Driver/Left side Installation Pictured**

(Fig 3) Driver/Left Front Mounting Bracket attached

- (2) 10mm Hex Bolts
- (2) 10mm Lock Washers
- (2) 10mm Flat Washers

(Fig 2) Driver/Left Front Mounting Bracket installation