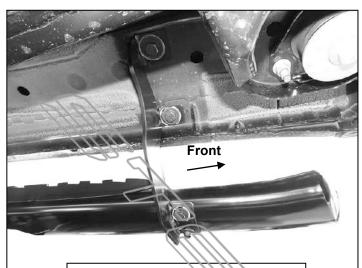

### PROCEDURE:

- 1. REMOVE CONTENTS FROM BOX. VERIFY ALL PARTS ARE PRESENT. READ INSTRUCTIONS CAREFULLY BEFORE STARTING INSTALLATION.
- 2. Starting from underneath the Driver/Left side inner rocker panel, locate the threaded mounting holes on the rocker panel, (Figure 1). Remove the plastic plugs covering the mounting holes Select (1) Front Mounting Bracket, (Figure 2). Attach to Driver/Left front location with (2) 10mm Hex Bolts, (2) 10mm Lock Washers and (2) 10mm Flat Washers, (Figures 2 & 3). Do not tighten hardware at this time.
- 3. Locate the Center threaded mounting holes. Select (1) Center/Rear Mounting Bracket. Attach with (2) 10mm Hex Bolts, (2) 10mm Lock Washers and (2) 10mm Flat Washers, (Figures 4—6). Do not tighten hardware at this time.
- 4. Repeat Step 3 to install Rear Mounting Bracket, (Figures 5 & 7).
- **5.** Unwrap the Driver/Left Sidebar. Attach Sidebar to the mounting brackets with (6) 8mm Combo Bolts. Do not tighten hardware at this time, **(Figures 8—11)**. **IMPORTANT:** Do not slide or rotate Sidebar on cradles, or damage to the finish may result.
- 6. Level and adjust Sidebar and tighten all hardware.
- 7. Repeat Steps 2—6 for Passenger/Right side installation.
- 8. Do periodic inspections to the installation to make sure that all hardware is secure and tight.

# **Driver/Left side Installation pictured**

(Fig 9) Driver/Left Sidebar installed on Front Mounting Bracket

(Fig 10) Driver/Left Sidebar installed on Center Mounting Bracket

(Fig 11) Driver/Left Sidebar installed on Rear Mounting Bracket