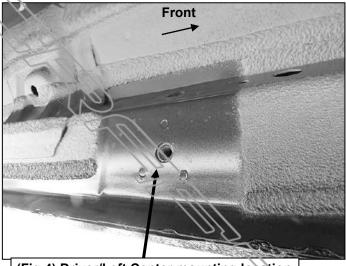

slide or rotate Sidebar on cradles, or damage to the finish may result.
- 6. Level and adjust Sidebar and tighten all hardware.
- 7. Repeat Steps 2—6 for Passenger/Right side installation.
- 8. Do periodic inspections to the installation to make sure that all hardware is secure and tight.

**To protect your investment**, Do not use any type of polish or wax that may contain abrasives that could damage the finish. **For Stainless** Steel, Aluminum polish may be used to polish small scratches and scuffs on the finish. Mild soap may be used to clean the Sidebar.

## **Driver/Left side Installation Pictured**





(Fig 3) Driver/Left Front Mounting Bracket attached

- (2) 10mm Hex Bolts
- (2) 10mm Lock Washers
- (2) 10mm Flat Washers



(Fig 2) Driver/Left Front Mounting Bracket installation



(Fig 4) Driver/Left Center mounting location

## **Driver/Left side Installation Pictured**



(Fig 5) Driver/Left Center and Rear mounting Bracket installation



(Fig 6) Driver/Left Center Mounting Bracket installed





# **Driver/Left side Installation pictured**



(Fig 9) Driver/Left Sidebar installed on Front Mounting Bracket



(Fig 10) Driver/Left Sidebar installed on Center Mounting Bracket



(Fig 11) Driver/Left Sidebar installed on Rear Mounting Bracket