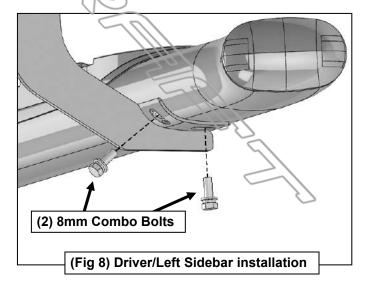

### PROCEDURE:

- 1. REMOVE CONTENTS FROM BOX. VERIFY ALL PARTS ARE PRESENT. READ INSTRUCTIONS CAREFULLY BEFORE STARTING INSTALLATION.
- 2. Starting from underneath the Driver/Left side inner rocker panel, locate the threaded mounting holes on the rocker panel, (Figure 1). Remove the plastic plugs covering the mounting holes Select (1) Front Mounting Bracket, (Figure 2). Attach to Driver/Left front location with (2) 10mm Hex Bolts, (2) 10mm Lock Washers and (2) 10mm Flat Washers, (Figures 2 & 3). Do not tighten hardware at this time.
- 3. Locate the Center threaded mounting holes. Select (1) Center/Rear Mounting Bracket. Attach with (2) 10mm Hex Bolts, (2) 10mm Lock Washers and (2) 10mm Flat Washers, (Figures 4—6). Do not tighten hardware at this time.
- 4. Repeat Step 3 to install Rear Mounting Bracket, (Figures 5 & 7).
- **5.** Unwrap the Driver/Left Sidebar. Attach Sidebar to the mounting brackets with (6) 8mm Combo Bolts. Do not tighten hardware at this time, **(Figures 8—11)**. **IMPORTANT:** Do not slide or rotate Sidebar on cradles, or damage to the finish may result.
- 6. Level and adjust Sidebar and tighten all hardware.
- 7. Repeat Steps 2—6 for Passenger/Right side installation.
- 8. Do periodic inspections to the installation to make sure that all hardware is secure and tight.

# **Driver/Left side Installation pictured**

(Fig 9) Driver/Left Sidebar installed on Front Mounting Bracket

(Fig 10) Driver/Left Sidebar installed on Center Mounting Bracket

(Fig 11) Driver/Left Sidebar installed on Rear Mounting Bracket