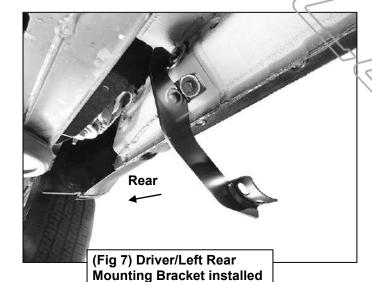

## **Driver/Left side Installation Pictured**

(Fig 5) Driver/Left Center and Rear mounting Bracket installation

(Fig 6) Driver/Left Center Mounting Bracket installed