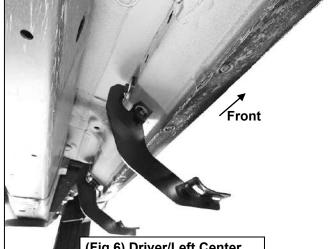

## **Driver/Left side Installation Pictured**

(Fig 5) Driver/Left Center and Rear mounting Bracket installation

(Fig 6) Driver/Left Center Mounting Bracket installed