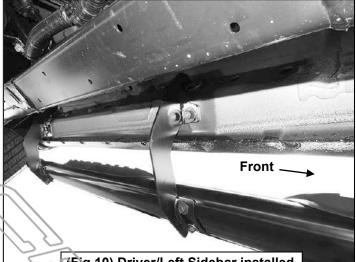

### PROCEDURE:

- 1. REMOVE CONTENTS FROM BOX. VERIFY ALL PARTS ARE PRESENT. READ INSTRUCTIONS CAREFULLY BEFORE STARTING INSTALLATION.
- 2. Starting from underneath the Driver/Left side inner rocker panel, locate the threaded mounting holes on the rocker panel, (Figure 1). Remove the plastic plugs covering the mounting holes Select (1) Front Mounting Bracket, (Figure 2). Attach to Driver/Left front location with (2) 10mm Hex Bolts, (2) 10mm Lock Washers and (2) 10mm Flat Washers, (Figures 2 & 3). Do not tighten hardware at this time.
- 3. Locate the Center threaded mounting holes. Select (1) Center/Rear Mounting Bracket. Attach with (2) 10mm Hex Bolts, (2) 10mm Lock Washers and (2) 10mm Flat Washers, (Figures 4—6). Do not tighten hardware at this time.
- 4. Repeat Step 3 to install Rear Mounting Bracket, (Figures 5 & 7).
- **5.** Unwrap the Driver/Left Sidebar. Attach Sidebar to the mounting brackets with (6) 8mm Combo Bolts. Do not tighten hardware at this time, **(Figures 8—11)**. **IMPORTANT:** Do not slide or rotate Sidebar on cradles, or damage to the finish may result.
- 6. Level and adjust Sidebar and tighten all hardware.
- 7. Repeat Steps 2—6 for Passenger/Right side installation.
- 8. Do periodic inspections to the installation to make sure that all hardware is secure and tight.

# **Driver/Left side Installation pictured**

(Fig 9) Driver/Left Sidebar installed on Front Mounting Bracket

(Fig 10) Driver/Left Sidebar installed on Center Mounting Bracket

(Fig 11) Driver/Left Sidebar installed on Rear Mounting Bracket