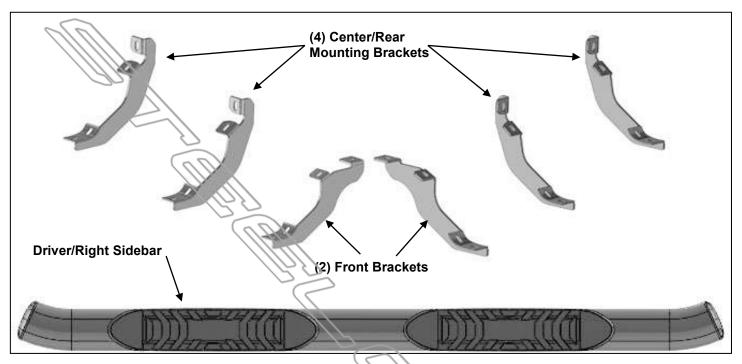

### **PARTS LIST:**

| 1 | Driver/Left Sidebar               | 12 | 10-1.5mm x 25mm Hex Bolts      |
|---|-----------------------------------|----|--------------------------------|
| 1 | Passenger/Right Sidebar           | 12 | 10mm Lock Washers              |
| 2 | Front Mounting Brackets           | 12 | 10mm x 27mm x 3mm Flat Washers |
| 4 | Center and Rear Mounting Brackets | 12 | 8-1.25mm x 25mm Combo Bolts    |

### PROCEDURE:

- 1. REMOVE CONTENTS FROM BOX. VERIFY ALL PARTS ARE PRESENT. READ INSTRUCTIONS CAREFULLY BEFORE STARTING INSTALLATION.
- 2. Starting from underneath the Driver/Left side inner rocker panel, locate the threaded mounting holes on the rocker panel, (Figure 1). Remove the plastic plugs covering the mounting holes Select (1) Front Mounting Bracket, (Figure 2). Attach to Driver/Left front location with (2) 10mm Hex Bolts, (2) 10mm Lock Washers and (2) 10mm Flat Washers, (Figures 2 & 3). Do not tighten hardware at this time.
- 3. Locate the Center threaded mounting holes. Select (1) Center/Rear Mounting Bracket. Attach with (2) 10mm Hex Bolts, (2) 10mm Lock Washers and (2) 10mm Flat Washers, (Figures 4—6). Do not tighten hardware at this time.
- 4. Repeat Step 3 to install Rear Mounting Bracket, (Figures 5 & 7).
- **5.** Unwrap the Driver/Left Sidebar. Attach Sidebar to the mounting brackets with (6) 8mm Combo Bolts. Do not tighten hardware at this time, **(Figures 8—11)**. **IMPORTANT:** Do not slide or rotate Sidebar on cradles, or damage to the finish may result.
- 6. Level and adjust Sidebar and tighten all hardware.
- 7. Repeat Steps 2—6 for Passenger/Right side installation.
- 8. Do periodic inspections to the installation to make sure that all hardware is secure and tight.