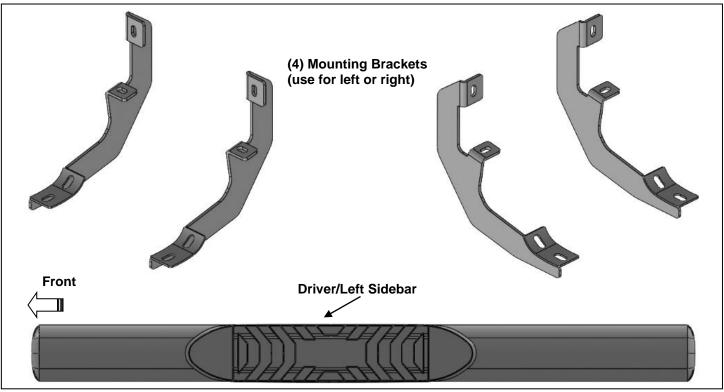

#### **PARTS LIST:**

| 1 | Driver/Left Sidebar     | 8 | 8-1.25mm x 30mm Hex Bolts     |
|---|-------------------------|---|-------------------------------|
| 1 | Passenger/Right Sidebar | 8 | 8-1.25mm x 25mm Combo Bolts   |
| 4 | Mounting Brackets       | 8 | 8mm Lock Washers              |
|   |                         | 8 | 8mm x 24mm x 2mm Flat Washers |

# REMOVE CONTENTS FROM BOX. VERIFY ALL PARTS ARE PRESENT. READ INSTRUCTIONS CAREFULLY BEFORE STARTING INSTALLATION. ASSISTANCE IS RECOMMENDED.

- 1. Start the installation under the Driver/Left side of the vehicle. Locate the plastic plugs along the bottom edge of the body, (Figure 1). Remove the plastic plugs from each mounting location, (Figure 2). Directly above each threaded insert is a top mounting location on the side of the body panel. Hold a Bracket up in place to help determine the correct mounting holes to use along the body. NOTE: Thread an 8mm Hex Bolt into the threaded inserts to clear paint as required.
- 2. Select (1) Mounting Bracket. Starting at the front of the Driver/Left side, attach the Mounting Bracket to the factory threaded holes with (2) 8mm Hex Bolts, (2) 8mm Lock Washers and (2) 8mm Flat Washers, (Figures 3 & 4). Do not fully tighten hardware.
- 3. Repeat Steps 1 & 2 to attach (1) Mounting Bracket to the rear mounting location, (Figure 5).
- **4.** Select the Driver/Left Sidebar. Use the illustration above to help determine the correct Sidebar. Place the Sidebar on top of the Brackets. **IMPORTANT:** Do not slide, (front to back), the Sidebar on the Brackets or damage to the finish may result.
- 5. Attach the Sidebar to the Brackets with (6) 8mm Combo Bolts, (Figures 6 & 7).
- 6. Level and adjust the Sidebar and fully tighten all hardware.
- 7. Repeat Steps 1—6 to install the Passenger/Right Sidebar.
- **8.** Do periodic inspections to the installation to make sure that all hardware is secure and tight.