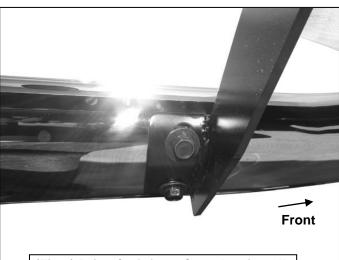

# REMOVE CONTENTS FROM BOX. VERIFY ALL PARTS ARE PRESENT. READ INSTRUCTIONS CAREFULLY BEFORE STARTING INSTALLATION. ASSISTANCE IS RECOMMENDED.

- 1. Start the installation under the Driver/Left side of the vehicle. Locate the plastic plugs along the bottom edge of the body, (Figure 1). Remove the plastic plugs from each mounting location, (Figure 2). Directly above each threaded insert is a top mounting location on the side of the body panel. Hold a Bracket up in place to help determine the correct mounting holes to use along the body. NOTE: Thread an 8mm Hex Bolt into the threaded inserts to clear paint as required.
- 2. Select (1) Mounting Bracket. Starting at the front of the Driver/Left side, attach the Mounting Bracket to the factory threaded holes with (2) 8mm Hex Bolts, (2) 8mm Lock Washers and (2) 8mm Flat Washers, (Figures 3 & 4). Do not fully tighten hardware.
- 3. Repeat Steps 1 & 2 to attach (1) Mounting Bracket to the rear mounting location, (Figure 5).
- **4.** Select the Driver/Left Sidebar. Use the illustration above to help determine the correct Sidebar. Place the Sidebar on top of the Brackets. **IMPORTANT:** Do not slide, (front to back), the Sidebar on the Brackets or damage to the finish may result.
- 5. Attach the Sidebar to the Brackets with (6) 8mm Combo Bolts, (Figures 6 & 7).
- 6. Level and adjust the Sidebar and fully tighten all hardware.
- 7. Repeat Steps 1—6 to install the Passenger/Right Sidebar.
- **8.** Do periodic inspections to the installation to make sure that all hardware is secure and tight.

### **Driver/Left side Installation Pictured**

(Fig 5) Driver/Left rear mounting location

(Fig 6) Sidebar attached to Mounting Bracket

(2) 8mm Combo Bolts

(Fig 7) Driver/Left front Complete install