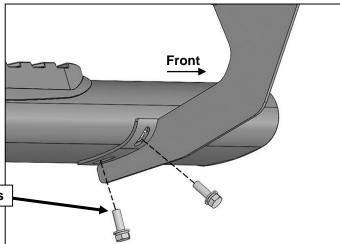

# REMOVE CONTENTS FROM BOX. VERIFY ALL PARTS ARE PRESENT. READ INSTRUCTIONS CAREFULLY BEFORE STARTING INSTALLATION. ASSISTANCE IS RECOMMENDED.

- 1. Start the installation under the Driver/Left side of the vehicle. Locate the plastic plugs along the bottom edge of the body, (Figure 1). Remove the plastic plugs from each mounting location, (Figure 2). Directly above each threaded insert is a top mounting location on the side of the body panel. Hold a Bracket up in place to help determine the correct mounting holes to use along the body. NOTE: Thread an 8mm Hex Bolt into the threaded inserts to clear paint as required.
- 2. Select (1) Mounting Bracket. Starting at the front of the Driver/Left side, attach the Mounting Bracket to the factory threaded holes with (2) 8mm Hex Bolts, (2) 8mm Lock Washers and (2) 8mm Flat Washers, (Figures 3 & 4). Do not fully tighten hardware.
- 3. Repeat Steps 1 & 2 to attach (1) Mounting Bracket to the rear mounting location, (Figure 5).
- **4.** Select the Driver/Left Sidebar. Use the illustration above to help determine the correct Sidebar. Place the Sidebar on top of the Brackets. **IMPORTANT:** Do not slide, (front to back), the Sidebar on the Brackets or damage to the finish may result.
- 5. Attach the Sidebar to the Brackets with (6) 8mm Combo Bolts, (Figures 6 & 7).
- 6. Level and adjust the Sidebar and fully tighten all hardware.
- 7. Repeat Steps 1—6 to install the Passenger/Right Sidebar.
- **8.** Do periodic inspections to the installation to make sure that all hardware is secure and tight.

### **Driver/Left side Installation Pictured**

(Fig 1) Driver/Left front mounting location

uncover threaded inserts

(2) 8mm Hex Bolts (2) 8mm Lock Washers (2) 8mm Flat Washers

(Fig 4) Driver/Left front Bracket installed