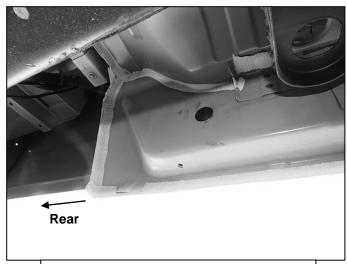

# REMOVE CONTENTS FROM BOX. VERIFY ALL PARTS ARE PRESENT. READ INSTRUCTIONS CAREFULLY BEFORE STARTING INSTALLATION. ASSISTANCE IS RECOMMENDED.

- 1. Start the installation under the Driver/Left side of the vehicle. Locate the plastic plugs along the bottom edge of the body, (Figure 1). Remove the plastic plugs from each mounting location, (Figure 2). Directly above each threaded insert is a top mounting location on the side of the body panel. Hold a Bracket up in place to help determine the correct mounting holes to use along the body. NOTE: Thread an 8mm Hex Bolt into the threaded inserts to clear paint as required.
- 2. Select (1) Mounting Bracket. Starting at the front of the Driver/Left side, attach the Mounting Bracket to the factory threaded holes with (2) 8mm Hex Bolts, (2) 8mm Lock Washers and (2) 8mm Flat Washers, (Figures 3 & 4). Do not fully tighten hardware.
- 3. Repeat Steps 1 & 2 to attach (1) Mounting Bracket to the rear mounting location, (Figure 5).
- **4.** Select the Driver/Left Sidebar. Use the illustration above to help determine the correct Sidebar. Place the Sidebar on top of the Brackets. **IMPORTANT:** Do not slide, (front to back), the Sidebar on the Brackets or damage to the finish may result.
- 5. Attach the Sidebar to the Brackets with (6) 8mm Combo Bolts, (Figures 6 & 7).
- 6. Level and adjust the Sidebar and fully tighten all hardware.
- 7. Repeat Steps 1—6 to install the Passenger/Right Sidebar.
- **8.** Do periodic inspections to the installation to make sure that all hardware is secure and tight.

### **Driver/Left side Installation Pictured**

(Fig 5) Driver/Left rear mounting location

(Fig 6) Sidebar attached to Mounting Bracket

(2) 8mm Combo Bolts

(Fig 7) Driver/Left front Complete install