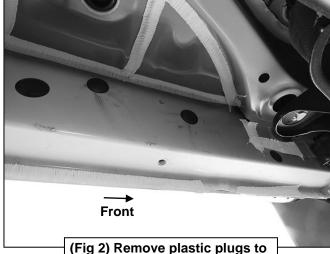

# REMOVE CONTENTS FROM BOX. VERIFY ALL PARTS ARE PRESENT. READ INSTRUCTIONS CAREFULLY BEFORE STARTING INSTALLATION. ASSISTANCE IS RECOMMENDED.

- 1. Start the installation under the Driver/Left side of the vehicle. Locate the plastic plugs along the bottom edge of the body, (Figure 1). Remove the plastic plugs from each mounting location, (Figure 2). Directly above each threaded insert is a top mounting location on the side of the body panel. Hold a Bracket up in place to help determine the correct mounting holes to use along the body. NOTE: Thread an 8mm Hex Bolt into the threaded inserts to clear paint as required.
- 2. Select (1) Mounting Bracket. Starting at the front of the Driver/Left side, attach the Mounting Bracket to the factory threaded holes with (2) 8mm Hex Bolts, (2) 8mm Lock Washers and (2) 8mm Flat Washers, (Figures 3 & 4). Do not fully tighten hardware.
- 3. Repeat Steps 1 & 2 to attach (1) Mounting Bracket to the rear mounting location, (Figure 5).
- **4.** Select the Driver/Left Sidebar. Use the illustration above to help determine the correct Sidebar. Place the Sidebar on top of the Brackets. **IMPORTANT:** Do not slide, (front to back), the Sidebar on the Brackets or damage to the finish may result.
- 5. Attach the Sidebar to the Brackets with (6) 8mm Combo Bolts, (Figures 6 & 7).
- 6. Level and adjust the Sidebar and fully tighten all hardware.
- 7. Repeat Steps 1—6 to install the Passenger/Right Sidebar.
- **8.** Do periodic inspections to the installation to make sure that all hardware is secure and tight.

### **Driver/Left side Installation Pictured**

(Fig 1) Driver/Left front mounting location

uncover threaded inserts

(2) 8mm Hex Bolts (2) 8mm Lock Washers (2) 8mm Flat Washers

(Fig 4) Driver/Left front Bracket installed