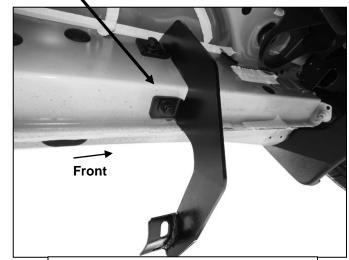

# REMOVE CONTENTS FROM BOX. VERIFY ALL PARTS ARE PRESENT. READ INSTRUCTIONS CAREFULLY BEFORE STARTING INSTALLATION. ASSISTANCE IS RECOMMENDED.

- 1. Start the installation under the Driver/Left side of the vehicle. Locate the plastic plugs along the bottom edge of the body, (Figure 1). Remove the plastic plugs from each mounting location, (Figure 2). Directly above each threaded insert is a top mounting location on the side of the body panel. Hold a Bracket up in place to help determine the correct mounting holes to use along the body. NOTE: Thread an 8mm Hex Bolt into the threaded inserts to clear paint as required.
- 2. Select (1) Mounting Bracket. Starting at the front of the Driver/Left side, attach the Mounting Bracket to the factory threaded holes with (2) 8mm Hex Bolts, (2) 8mm Lock Washers and (2) 8mm Flat Washers, (Figures 3 & 4). Do not fully tighten hardware.
- 3. Repeat Steps 1 & 2 to attach (1) Mounting Bracket to the rear mounting location, (Figure 5).
- **4.** Select the Driver/Left Sidebar. Use the illustration above to help determine the correct Sidebar. Place the Sidebar on top of the Brackets. **IMPORTANT:** Do not slide, (front to back), the Sidebar on the Brackets or damage to the finish may result.
- 5. Attach the Sidebar to the Brackets with (6) 8mm Combo Bolts, (Figures 6 & 7).
- 6. Level and adjust the Sidebar and fully tighten all hardware.
- 7. Repeat Steps 1—6 to install the Passenger/Right Sidebar.
- **8.** Do periodic inspections to the installation to make sure that all hardware is secure and tight.

### **Driver/Left side Installation Pictured**

(Fig 1) Driver/Left front mounting location

uncover threaded inserts

(2) 8mm Hex Bolts (2) 8mm Lock Washers (2) 8mm Flat Washers

(Fig 4) Driver/Left front Bracket installed