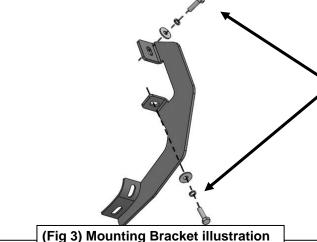

# REMOVE CONTENTS FROM BOX. VERIFY ALL PARTS ARE PRESENT. READ INSTRUCTIONS CAREFULLY BEFORE STARTING INSTALLATION. ASSISTANCE IS RECOMMENDED.

- 1. Start the installation under the Driver/Left side of the vehicle. Locate the plastic plugs along the bottom edge of the body, (Figure 1). Remove the plastic plugs from each mounting location, (Figure 2). Directly above each threaded insert is a top mounting location on the side of the body panel. Hold a Bracket up in place to help determine the correct mounting holes to use along the body. NOTE: Thread an 8mm Hex Bolt into the threaded inserts to clear paint as required.
- 2. Select (1) Mounting Bracket. Starting at the front of the Driver/Left side, attach the Mounting Bracket to the factory threaded holes with (2) 8mm Hex Bolts, (2) 8mm Lock Washers and (2) 8mm Flat Washers, (Figures 3 & 4). Do not fully tighten hardware.
- 3. Repeat Steps 1 & 2 to attach (1) Mounting Bracket to the rear mounting location, (Figure 5).
- **4.** Select the Driver/Left Sidebar. Use the illustration above to help determine the correct Sidebar. Place the Sidebar on top of the Brackets. **IMPORTANT:** Do not slide, (front to back), the Sidebar on the Brackets or damage to the finish may result.
- 5. Attach the Sidebar to the Brackets with (6) 8mm Combo Bolts, (Figures 6 & 7).
- 6. Level and adjust the Sidebar and fully tighten all hardware.
- 7. Repeat Steps 1—6 to install the Passenger/Right Sidebar.
- **8.** Do periodic inspections to the installation to make sure that all hardware is secure and tight.

### **Driver/Left side Installation Pictured**

(Fig 1) Driver/Left front mounting location

uncover threaded inserts

(2) 8mm Hex Bolts (2) 8mm Lock Washers (2) 8mm Flat Washers

(Fig 4) Driver/Left front Bracket installed