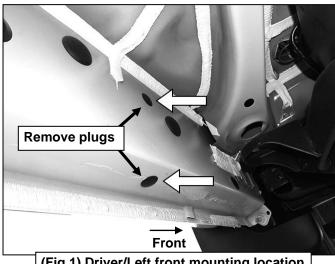

# REMOVE CONTENTS FROM BOX. VERIFY ALL PARTS ARE PRESENT. READ INSTRUCTIONS CAREFULLY BEFORE STARTING INSTALLATION. ASSISTANCE IS RECOMMENDED.

- 1. Start the installation under the Driver/Left side of the vehicle. Locate the plastic plugs along the bottom edge of the body, (Figure 1). Remove the plastic plugs from each mounting location, (Figure 2). Directly above each threaded insert is a top mounting location on the side of the body panel. Hold a Bracket up in place to help determine the correct mounting holes to use along the body. NOTE: Thread an 8mm Hex Bolt into the threaded inserts to clear paint as required.
- 2. Select (1) Mounting Bracket. Starting at the front of the Driver/Left side, attach the Mounting Bracket to the factory threaded holes with (2) 8mm Hex Bolts, (2) 8mm Lock Washers and (2) 8mm Flat Washers, (Figures 3 & 4). Do not fully tighten hardware.
- 3. Repeat Steps 1 & 2 to attach (1) Mounting Bracket to the rear mounting location, (Figure 5).
- **4.** Select the Driver/Left Sidebar. Use the illustration above to help determine the correct Sidebar. Place the Sidebar on top of the Brackets. **IMPORTANT:** Do not slide, (front to back), the Sidebar on the Brackets or damage to the finish may result.
- 5. Attach the Sidebar to the Brackets with (6) 8mm Combo Bolts, (Figures 6 & 7).
- 6. Level and adjust the Sidebar and fully tighten all hardware.
- 7. Repeat Steps 1—6 to install the Passenger/Right Sidebar.
- **8.** Do periodic inspections to the installation to make sure that all hardware is secure and tight.

### **Driver/Left side Installation Pictured**

(Fig 1) Driver/Left front mounting location

uncover threaded inserts

(2) 8mm Hex Bolts (2) 8mm Lock Washers (2) 8mm Flat Washers

(Fig 4) Driver/Left front Bracket installed