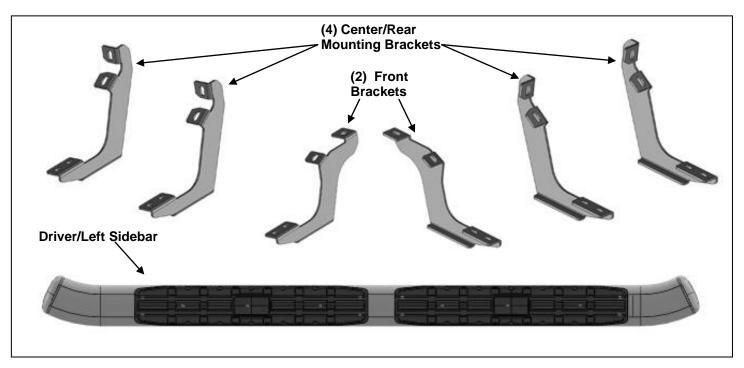

#### PARTS LIST:

| 1 | Driver/Left Sidebar               | 12 | 10-1.5mm x 25mm Hex Bolts      |
|---|-----------------------------------|----|--------------------------------|
| 1 | Passenger/Right Sidebar           | 12 | 10mm Lock Washers              |
| 2 | Front Mounting Brackets           | 12 | 10mm x 27mm x 3mm Flat Washers |
| 4 | Center and Rear Mounting Brackets | 12 | 8-1.25mm x 25mm Combo Bolts    |

#### PROCEDURE:

- 1. REMOVE CONTENTS FROM BOX. VERIFY ALL PARTS ARE PRESENT. READ INSTRUCTIONS CAREFULLY BEFORE STARTING INSTALLATION.
- 2. Starting from underneath the Driver/Left side inner rocker panel, locate the threaded mounting holes on the rocker panel, (Figure 1). Remove the plastic plugs covering the mounting holes. Select (1) Front Mounting Bracket, (Figure 2). Attach to Driver/Left front location with (2) 10mm Hex Bolts, (2) 10mm Lock Washers and (2) 10mm Hex Nuts, (Figures 2 & 3). Do not tighten hardware at this time.
- 3. Locate the Center threaded mounting holes. Select (1) Center/Rear Mounting Bracket. Attach with (2) 10mm Hex Bolts, (2) 10mm Lock Washers and (2) 10mm Flat Washers, (Figures 4—6). Do not tighten hardware at this time.
- 4. Repeat Step 3 to install Rear Mounting Bracket, (Figures 5 & 7).
- **5.** Unwrap the Driver/Left Sidebar. Attach Sidebar to the mounting brackets with (6) 8mm Combo Bolts. Do not tighten hardware at this time, **(Figure 8)**. **IMPORTANT:** Do not slide or rotate Sidebar on cradles, or damage to the finish may result.
- **6.** Level and adjust Sidebar and tighten all hardware.
- 7. Repeat **Steps 2—6** for Passenger/Right side installation.
- **8.** Do periodic inspections to the installation to make sure that all hardware is secure and tight.