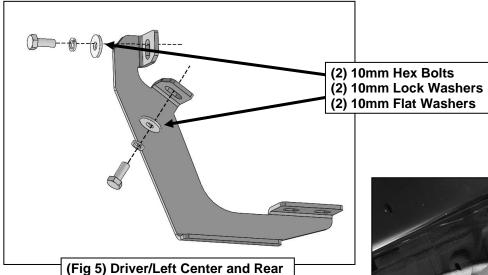

#### PROCEDURE:

- 1. REMOVE CONTENTS FROM BOX. VERIFY ALL PARTS ARE PRESENT. READ INSTRUCTIONS CAREFULLY BEFORE STARTING INSTALLATION.
- 2. Starting from underneath the Driver/Left side inner rocker panel, locate the threaded mounting holes on the rocker panel, (Figure 1). Remove the plastic plugs covering the mounting holes. Select (1) Front Mounting Bracket, (Figure 2). Attach to Driver/Left front location with (2) 10mm Hex Bolts, (2) 10mm Lock Washers and (2) 10mm Hex Nuts, (Figures 2 & 3). Do not tighten hardware at this time.
- 3. Locate the Center threaded mounting holes. Select (1) Center/Rear Mounting Bracket. Attach with (2) 10mm Hex Bolts, (2) 10mm Lock Washers and (2) 10mm Flat Washers, (Figures 4—6). Do not tighten hardware at this time.
- 4. Repeat Step 3 to install Rear Mounting Bracket, (Figures 5 & 7).
- **5.** Unwrap the Driver/Left Sidebar. Attach Sidebar to the mounting brackets with (6) 8mm Combo Bolts. Do not tighten hardware at this time, **(Figure 8)**. **IMPORTANT:** Do not slide or rotate Sidebar on cradles, or damage to the finish may result.
- **6.** Level and adjust Sidebar and tighten all hardware.
- 7. Repeat **Steps 2—6** for Passenger/Right side installation.
- **8.** Do periodic inspections to the installation to make sure that all hardware is secure and tight.

## **Driver/Left side Installation Pictured**

(Fig 5) Driver/Left Center and Rear mounting Bracket installation

(Fig 6) Driver/Left Center Mounting Bracket installed

(Fig 7) Driver/Left Rear Mounting Bracket installed