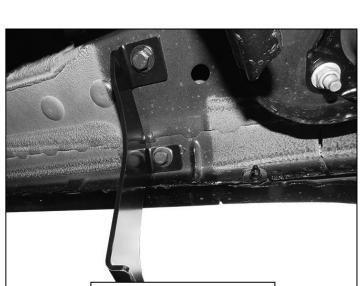

#### PROCEDURE:

- 1. REMOVE CONTENTS FROM BOX. VERIFY ALL PARTS ARE PRESENT. READ INSTRUCTIONS CAREFULLY BEFORE STARTING INSTALLATION.
- 2. Starting from underneath the Driver/Left side inner rocker panel, locate the threaded mounting holes on the rocker panel, (Figure 1). Remove the plastic plugs covering the mounting holes. Select (1) Front Mounting Bracket, (Figure 2). Attach to Driver/Left front location with (2) 10mm Hex Bolts, (2) 10mm Lock Washers and (2) 10mm Hex Nuts, (Figures 2 & 3). Do not tighten hardware at this time.
- 3. Locate the Center threaded mounting holes. Select (1) Center/Rear Mounting Bracket. Attach with (2) 10mm Hex Bolts, (2) 10mm Lock Washers and (2) 10mm Flat Washers, (Figures 4—6). Do not tighten hardware at this time.
- 4. Repeat Step 3 to install Rear Mounting Bracket, (Figures 5 & 7).
- **5.** Unwrap the Driver/Left Sidebar. Attach Sidebar to the mounting brackets with (6) 8mm Combo Bolts. Do not tighten hardware at this time, **(Figure 8)**. **IMPORTANT:** Do not slide or rotate Sidebar on cradles, or damage to the finish may result.
- **6.** Level and adjust Sidebar and tighten all hardware.
- 7. Repeat **Steps 2—6** for Passenger/Right side installation.
- **8.** Do periodic inspections to the installation to make sure that all hardware is secure and tight.

## **Driver/Left side Installation Pictured**

(Fig 1) Driver/Left front mounting Location

(Fig 3) Driver/Left Front Mounting Bracket attached