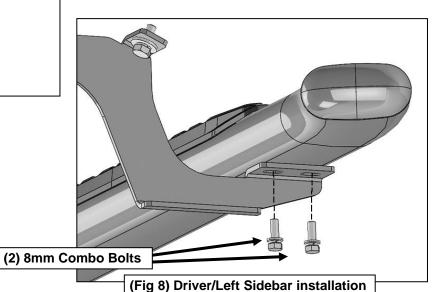

#### PROCEDURE:

- 1. REMOVE CONTENTS FROM BOX. VERIFY ALL PARTS ARE PRESENT. READ INSTRUCTIONS CAREFULLY BEFORE STARTING INSTALLATION.
- 2. Starting from underneath the Driver/Left side inner rocker panel, locate the threaded mounting holes on the rocker panel, (Figure 1). Remove the plastic plugs covering the mounting holes. Select (1) Front Mounting Bracket, (Figure 2). Attach to Driver/Left front location with (2) 10mm Hex Bolts, (2) 10mm Lock Washers and (2) 10mm Hex Nuts, (Figures 2 & 3). Do not tighten hardware at this time.
- 3. Locate the Center threaded mounting holes. Select (1) Center/Rear Mounting Bracket. Attach with (2) 10mm Hex Bolts, (2) 10mm Lock Washers and (2) 10mm Flat Washers, (Figures 4—6). Do not tighten hardware at this time.
- 4. Repeat Step 3 to install Rear Mounting Bracket, (Figures 5 & 7).
- **5.** Unwrap the Driver/Left Sidebar. Attach Sidebar to the mounting brackets with (6) 8mm Combo Bolts. Do not tighten hardware at this time, **(Figure 8)**. **IMPORTANT:** Do not slide or rotate Sidebar on cradles, or damage to the finish may result.
- **6.** Level and adjust Sidebar and tighten all hardware.
- 7. Repeat **Steps 2—6** for Passenger/Right side installation.
- **8.** Do periodic inspections to the installation to make sure that all hardware is secure and tight.