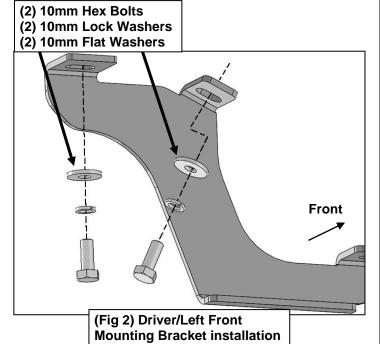

#### PROCEDURE:

- 1. REMOVE CONTENTS FROM BOX. VERIFY ALL PARTS ARE PRESENT. READ INSTRUCTIONS CAREFULLY BEFORE STARTING INSTALLATION.
- 2. Starting from underneath the Driver/Left side inner rocker panel, locate the threaded mounting holes on the rocker panel, (Figure 1). Remove the plastic plugs covering the mounting holes. Select (1) Front Mounting Bracket, (Figure 2). Attach to Driver/Left front location with (2) 10mm Hex Bolts, (2) 10mm Lock Washers and (2) 10mm Hex Nuts, (Figures 2 & 3). Do not tighten hardware at this time.
- 3. Locate the Center threaded mounting holes. Select (1) Center/Rear Mounting Bracket. Attach with (2) 10mm Hex Bolts, (2) 10mm Lock Washers and (2) 10mm Flat Washers, (Figures 4—6). Do not tighten hardware at this time.
- 4. Repeat Step 3 to install Rear Mounting Bracket, (Figures 5 & 7).
- **5.** Unwrap the Driver/Left Sidebar. Attach Sidebar to the mounting brackets with (6) 8mm Combo Bolts. Do not tighten hardware at this time, **(Figure 8)**. **IMPORTANT:** Do not slide or rotate Sidebar on cradles, or damage to the finish may result.
- **6.** Level and adjust Sidebar and tighten all hardware.
- 7. Repeat **Steps 2—6** for Passenger/Right side installation.
- **8.** Do periodic inspections to the installation to make sure that all hardware is secure and tight.

## **Driver/Left side Installation Pictured**

(Fig 1) Driver/Left front mounting Location

(Fig 3) Driver/Left Front Mounting Bracket attached