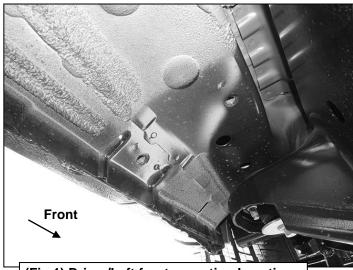

#### PROCEDURE:

- 1. REMOVE CONTENTS FROM BOX. VERIFY ALL PARTS ARE PRESENT. READ INSTRUCTIONS CAREFULLY BEFORE STARTING INSTALLATION.
- 2. Starting from underneath the Driver/Left side inner rocker panel, locate the threaded mounting holes on the rocker panel, (Figure 1). Remove the plastic plugs covering the mounting holes. Select (1) Front Mounting Bracket, (Figure 2). Attach to Driver/Left front location with (2) 10mm Hex Bolts, (2) 10mm Lock Washers and (2) 10mm Hex Nuts, (Figures 2 & 3). Do not tighten hardware at this time.
- 3. Locate the Center threaded mounting holes. Select (1) Center/Rear Mounting Bracket. Attach with (2) 10mm Hex Bolts, (2) 10mm Lock Washers and (2) 10mm Flat Washers, (Figures 4—6). Do not tighten hardware at this time.
- 4. Repeat Step 3 to install Rear Mounting Bracket, (Figures 5 & 7).
- **5.** Unwrap the Driver/Left Sidebar. Attach Sidebar to the mounting brackets with (6) 8mm Combo Bolts. Do not tighten hardware at this time, **(Figure 8)**. **IMPORTANT:** Do not slide or rotate Sidebar on cradles, or damage to the finish may result.
- **6.** Level and adjust Sidebar and tighten all hardware.
- 7. Repeat **Steps 2—6** for Passenger/Right side installation.
- **8.** Do periodic inspections to the installation to make sure that all hardware is secure and tight.

## **Driver/Left side Installation Pictured**

(Fig 1) Driver/Left front mounting Location

(Fig 3) Driver/Left Front Mounting Bracket attached