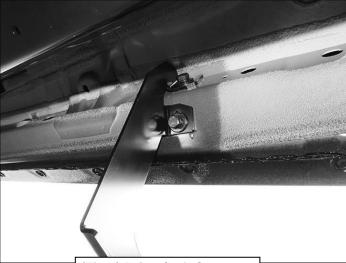

#### PROCEDURE:

- 1. REMOVE CONTENTS FROM BOX. VERIFY ALL PARTS ARE PRESENT. READ INSTRUCTIONS CAREFULLY BEFORE STARTING INSTALLATION.
- 2. Starting from underneath the Driver/Left side inner rocker panel, locate the threaded mounting holes on the rocker panel, (Figure 1). Remove the plastic plugs covering the mounting holes. Select (1) Front Mounting Bracket, (Figure 2). Attach to Driver/Left front location with (2) 10mm Hex Bolts, (2) 10mm Lock Washers and (2) 10mm Hex Nuts, (Figures 2 & 3). Do not tighten hardware at this time.
- 3. Locate the Center threaded mounting holes. Select (1) Center/Rear Mounting Bracket. Attach with (2) 10mm Hex Bolts, (2) 10mm Lock Washers and (2) 10mm Flat Washers, (Figures 4—6). Do not tighten hardware at this time.
- 4. Repeat Step 3 to install Rear Mounting Bracket, (Figures 5 & 7).
- **5.** Unwrap the Driver/Left Sidebar. Attach Sidebar to the mounting brackets with (6) 8mm Combo Bolts. Do not tighten hardware at this time, **(Figure 8)**. **IMPORTANT:** Do not slide or rotate Sidebar on cradles, or damage to the finish may result.
- **6.** Level and adjust Sidebar and tighten all hardware.
- 7. Repeat **Steps 2—6** for Passenger/Right side installation.
- **8.** Do periodic inspections to the installation to make sure that all hardware is secure and tight.

## **Driver/Left side Installation Pictured**

(Fig 5) Driver/Left Center and Rear mounting Bracket installation

(Fig 6) Driver/Left Center Mounting Bracket installed

(Fig 7) Driver/Left Rear Mounting Bracket installed