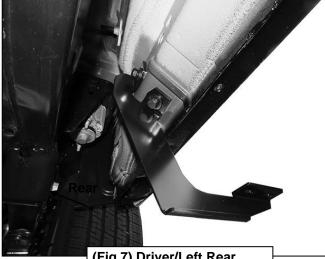

#### PROCEDURE:

- 1. REMOVE CONTENTS FROM BOX. VERIFY ALL PARTS ARE PRESENT. READ INSTRUCTIONS CAREFULLY BEFORE STARTING INSTALLATION.
- 2. Starting from underneath the Driver/Left side inner rocker panel, locate the threaded mounting holes on the rocker panel, (Figure 1). Remove the plastic plugs covering the mounting holes. Select (1) Front Mounting Bracket, (Figure 2). Attach to Driver/Left front location with (2) 10mm Hex Bolts, (2) 10mm Lock Washers and (2) 10mm Hex Nuts, (Figures 2 & 3). Do not tighten hardware at this time.
- 3. Locate the Center threaded mounting holes. Select (1) Center/Rear Mounting Bracket. Attach with (2) 10mm Hex Bolts, (2) 10mm Lock Washers and (2) 10mm Flat Washers, (Figures 4—6). Do not tighten hardware at this time.
- 4. Repeat Step 3 to install Rear Mounting Bracket, (Figures 5 & 7).
- **5.** Unwrap the Driver/Left Sidebar. Attach Sidebar to the mounting brackets with (6) 8mm Combo Bolts. Do not tighten hardware at this time, **(Figure 8)**. **IMPORTANT:** Do not slide or rotate Sidebar on cradles, or damage to the finish may result.
- **6.** Level and adjust Sidebar and tighten all hardware.
- 7. Repeat **Steps 2—6** for Passenger/Right side installation.
- **8.** Do periodic inspections to the installation to make sure that all hardware is secure and tight.

## **Driver/Left side Installation Pictured**

(Fig 5) Driver/Left Center and Rear mounting Bracket installation

(Fig 6) Driver/Left Center Mounting Bracket installed

(Fig 7) Driver/Left Rear Mounting Bracket installed