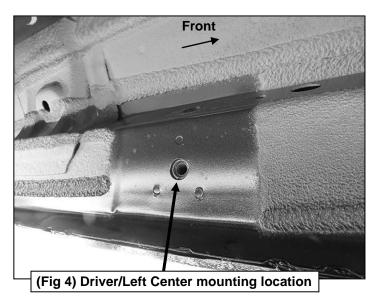

# SIDEBAR 2019 FORD RANGER SUPERCAB

## **Driver/Left side Installation Pictured**

(Fig 1) Driver/Left front mounting Location

(Fig 3) Driver/Left Front Mounting Bracket attached