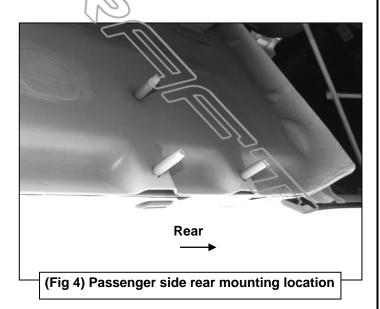

## REMOVE CONTENTS FROM BOX. VERIFY ALL PARTS ARE PRESENT. READ INSTRUCTIONS CAREFULLY BEFORE STARTING INSTALLATION. ASSISTANCE IS RECOMMENDED.

- 1. Start the installation under the passenger side of the vehicle. Locate the front (3) factory studs along the inner side of the body panel, (Figure 1). NOTE: Use a wire brush or die to remove paint buildup on the threaded studs.
- 2. Select (1) Mounting Bracket. **NOTE**: All (6) Brackets are universal and will fit left or right side. Attach the Mounting Bracket to the (3) factory studs with (3) 8mm Flat Washers and (3) 8mm Nylon Lock Nuts, **(Figure 2)**. Leave brackets loose at this time.
- 3. Repeat Steps 1 & 2 to install the Universal Brackets in the center and rear mounting locations along the body panel, (Figures 3 & 4).
- **4.** Carefully unwrap and select the Passenger/right Sidebar. Use the illustration above to help identify the correct Sidebar. **NOTE:** The front stepping pad is closer to the front end of the Sidebar. Place the Sidebar on top of the Brackets. **IMPORTANT**: Do not slide, (front to back), the Sidebar on the Brackets or damage to the finish on the Sidebar may result.
- **5.** Attach the Sidebar to the Brackets with (6) 8mm Combo Hex Bolts, **(Figures 5 7)**. Do not tighten hardware at this time.