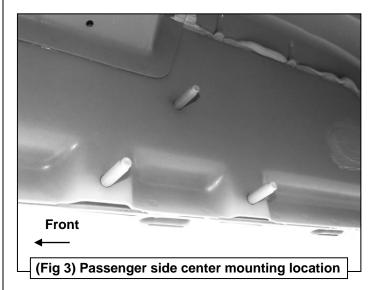

## REMOVE CONTENTS FROM BOX. VERIFY ALL PARTS ARE PRESENT. READ INSTRUCTIONS CAREFULLY BEFORE STARTING INSTALLATION. ASSISTANCE IS RECOMMENDED.

- 1. Start the installation under the passenger side of the vehicle. Locate the front (3) factory studs along the inner side of the body panel, (Figure 1). NOTE: Use a wire brush or die to remove paint buildup on the threaded studs.
- 2. Select (1) Mounting Bracket. **NOTE**: All (6) Brackets are universal and will fit left or right side. Attach the Mounting Bracket to the (3) factory studs with (3) 8mm Flat Washers and (3) 8mm Nylon Lock Nuts, **(Figure 2)**. Leave brackets loose at this time.
- 3. Repeat Steps 1 & 2 to install the Universal Brackets in the center and rear mounting locations along the body panel, (Figures 3 & 4).
- **4.** Carefully unwrap and select the Passenger/right Sidebar. Use the illustration above to help identify the correct Sidebar. **NOTE:** The front stepping pad is closer to the front end of the Sidebar. Place the Sidebar on top of the Brackets. **IMPORTANT**: Do not slide, (front to back), the Sidebar on the Brackets or damage to the finish on the Sidebar may result.
- **5.** Attach the Sidebar to the Brackets with (6) 8mm Combo Hex Bolts, **(Figures 5 7)**. Do not tighten hardware at this time.