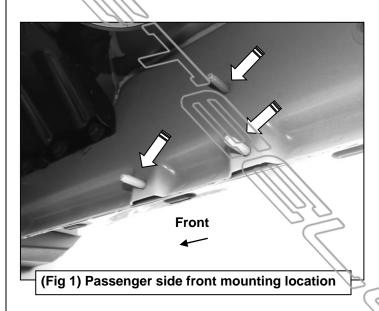

## REMOVE CONTENTS FROM BOX. VERIFY ALL PARTS ARE PRESENT. READ INSTRUCTIONS CAREFULLY BEFORE STARTING INSTALLATION. ASSISTANCE IS RECOMMENDED.

- 1. Start the installation under the passenger side of the vehicle. Locate the front (3) factory studs along the inner side of the body panel, (Figure 1). NOTE: Use a wire brush or die to remove paint buildup on the threaded studs.
- 2. Select (1) Mounting Bracket. **NOTE**: All (6) Brackets are universal and will fit left or right side. Attach the Mounting Bracket to the (3) factory studs with (3) 8mm Flat Washers and (3) 8mm Nylon Lock Nuts, **(Figure 2)**. Leave brackets loose at this time.
- 3. Repeat Steps 1 & 2 to install the Universal Brackets in the center and rear mounting locations along the body panel, (Figures 3 & 4).
- **4.** Carefully unwrap and select the Passenger/right Sidebar. Use the illustration above to help identify the correct Sidebar. **NOTE:** The front stepping pad is closer to the front end of the Sidebar. Place the Sidebar on top of the Brackets. **IMPORTANT**: Do not slide, (front to back), the Sidebar on the Brackets or damage to the finish on the Sidebar may result.
- **5.** Attach the Sidebar to the Brackets with (6) 8mm Combo Hex Bolts, **(Figures 5 7)**. Do not tighten hardware at this time.