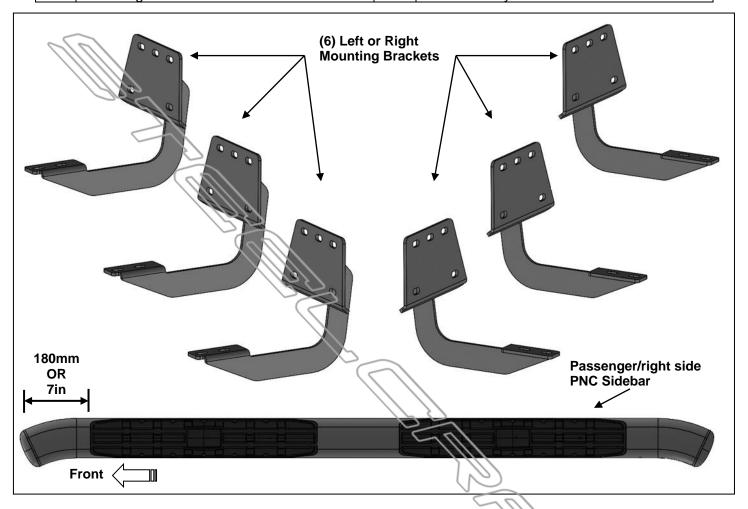

## **PARTS LIST:**

| 1 | Driver/left side PNC Sidebar     | 12 | 8-1.25mm x 25mm Combo Hex Bolts |
|---|----------------------------------|----|---------------------------------|
| 1 | Passenger/right side PNC Sidebar | 18 | 8mm x 24mm x 2mm Flat Washers   |
| 6 | Mounting Brackets                | 18 | 8-1.25mm Nylon Lock Nuts        |

## REMOVE CONTENTS FROM BOX. VERIFY ALL PARTS ARE PRESENT. READ INSTRUCTIONS CAREFULLY BEFORE STARTING INSTALLATION. ASSISTANCE IS RECOMMENDED.

- 1. Start the installation under the passenger side of the vehicle. Locate the front (3) factory studs along the inner side of the body panel, (Figure 1). NOTE: Use a wire brush or die to remove paint buildup on the threaded studs.
- 2. Select (1) Mounting Bracket. **NOTE**: All (6) Brackets are universal and will fit left or right side. Attach the Mounting Bracket to the (3) factory studs with (3) 8mm Flat Washers and (3) 8mm Nylon Lock Nuts, **(Figure 2)**. Leave brackets loose at this time.
- 3. Repeat Steps 1 & 2 to install the Universal Brackets in the center and rear mounting locations along the body panel, (Figures 3 & 4).
- **4.** Carefully unwrap and select the Passenger/right Sidebar. Use the illustration above to help identify the correct Sidebar. **NOTE:** The front stepping pad is closer to the front end of the Sidebar. Place the Sidebar on top of the Brackets. **IMPORTANT**: Do not slide, (front to back), the Sidebar on the Brackets or damage to the finish on the Sidebar may result.
- **5.** Attach the Sidebar to the Brackets with (6) 8mm Combo Hex Bolts, **(Figures 5 7)**. Do not tighten hardware at this time.