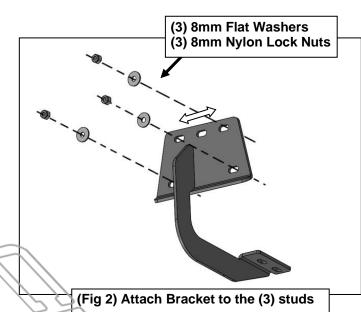

## REMOVE CONTENTS FROM BOX. VERIFY ALL PARTS ARE PRESENT. READ INSTRUCTIONS CAREFULLY BEFORE STARTING INSTALLATION. ASSISTANCE IS RECOMMENDED.

- 1. Start the installation under the passenger side of the vehicle. Locate the front (3) factory studs along the inner side of the body panel, (Figure 1). NOTE: Use a wire brush or die to remove paint buildup on the threaded studs.
- 2. Select (1) Mounting Bracket. **NOTE**: All (6) Brackets are universal and will fit left or right side. Attach the Mounting Bracket to the (3) factory studs with (3) 8mm Flat Washers and (3) 8mm Nylon Lock Nuts, **(Figure 2)**. Leave brackets loose at this time.
- 3. Repeat Steps 1 & 2 to install the Universal Brackets in the center and rear mounting locations along the body panel, (Figures 3 & 4).
- **4.** Carefully unwrap and select the Passenger/right Sidebar. Use the illustration above to help identify the correct Sidebar. **NOTE:** The front stepping pad is closer to the front end of the Sidebar. Place the Sidebar on top of the Brackets. **IMPORTANT**: Do not slide, (front to back), the Sidebar on the Brackets or damage to the finish on the Sidebar may result.
- **5.** Attach the Sidebar to the Brackets with (6) 8mm Combo Hex Bolts, **(Figures 5 7)**. Do not tighten hardware at this time.