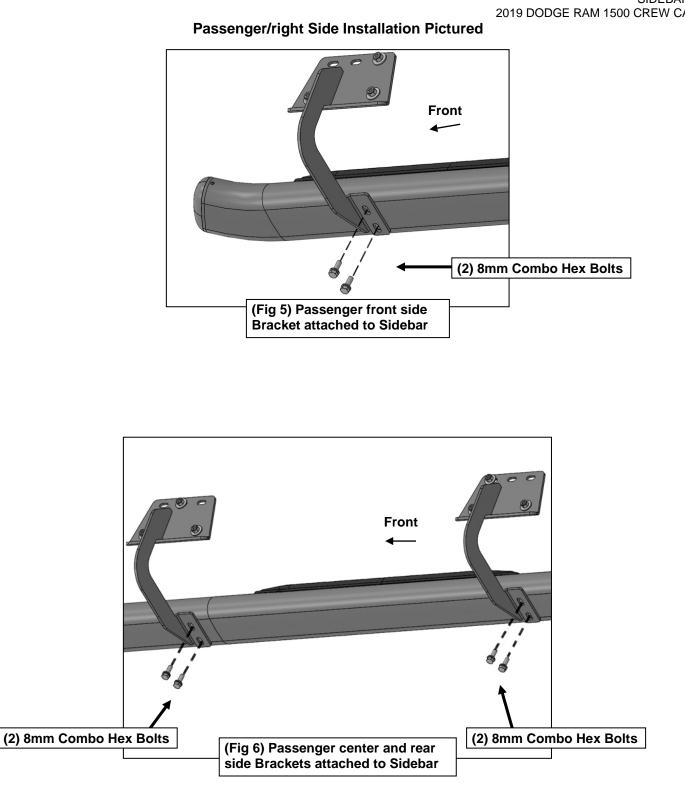

# PROCEDURE:

REMOVE CONTENTS FROM BOX. VERIFY ALL PARTS ARE PRESENT. READ INSTRUCTIONS CAREFULLY BEFORE STARTING INSTALLATION. ASSISTANCE IS RECOMMENDED.

- 1. Start the installation under the passenger side of the vehicle. Locate the front (3) factory studs along the inner side of the body panel, (Figure 1).
- Select (1) Mounting Bracket. NOTE: All (6) Brackets are universal and will fit left or right side. Attach the Mounting Bracket to the (3) factory studs with (3) 8mm Flat Washers and (3) 8mm Nylon Lock Nuts, (Figure 2). Leave brackets loose at this time.
- 3. Repeat Steps 1 & 2 to install the Universal Brackets in the center and rear mounting locations along the body panel, (Figures 3 & 4).
- 4. Carefully unwrap and select the Passenger/right Sidebar. Use the illustration above to help identify the correct Sidebar. Place the Sidebar on top of the Brackets. IMPORTANT: Do not slide, (front to back or rotate), the Sidebar on the Brackets or damage to the finish on the Sidebar may result.
- 5. Attach the Sidebar to the Brackets with (6) 8mm Combo Hex Bolts, (Figures 5 & 6). Do not tighten hardware at this time.
- 6. Level and adjust the Sidebar as necessary and fully tighten all hardware.

## Passenger/right Side Installation Pictured