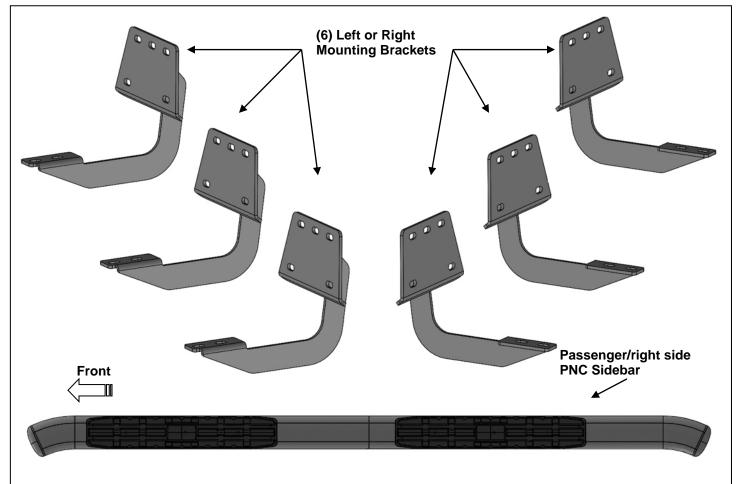

### PARTS LIST:

| 1 | Driver/left side PNC Sidebar     | 12 | 8-1.25mm x 25mm Combo Hex Bolts |
|---|----------------------------------|----|---------------------------------|
| 1 | Passenger/right side PNC Sidebar | 18 | 8mm x 24mm x 2mm Flat Washers   |
| 6 | Mounting Brackets                | 18 | 8-1.25mm Nylon Lock Nuts        |

# PROCEDURE:

REMOVE CONTENTS FROM BOX. VERIFY ALL PARTS ARE PRESENT. READ INSTRUCTIONS CAREFULLY BEFORE STARTING INSTALLATION. ASSISTANCE IS RECOMMENDED.

- 1. Start the installation under the passenger side of the vehicle. Locate the front (3) factory studs along the inner side of the body panel, (Figure 1).
- Select (1) Mounting Bracket. NOTE: All (6) Brackets are universal and will fit left or right side. Attach the Mounting Bracket to the (3) factory studs with (3) 8mm Flat Washers and (3) 8mm Nylon Lock Nuts, (Figure 2). Leave brackets loose at this time.
- 3. Repeat Steps 1 & 2 to install the Universal Brackets in the center and rear mounting locations along the body panel, (Figures 3 & 4).
- 4. Carefully unwrap and select the Passenger/right Sidebar. Use the illustration above to help identify the correct Sidebar. Place the Sidebar on top of the Brackets. IMPORTANT: Do not slide, (front to back or rotate), the Sidebar on the Brackets or damage to the finish on the Sidebar may result.
- 5. Attach the Sidebar to the Brackets with (6) 8mm Combo Hex Bolts, (Figures 5 & 6). Do not tighten hardware at this time.
- 6. Level and adjust the Sidebar as necessary and fully tighten all hardware.

## Passenger/right Side Installation Pictured