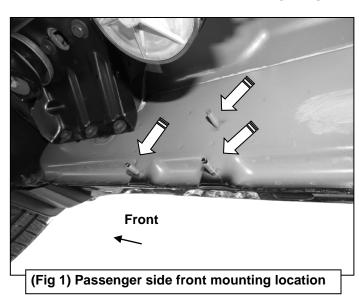

# PROCEDURE:

REMOVE CONTENTS FROM BOX. VERIFY ALL PARTS ARE PRESENT. READ INSTRUCTIONS CAREFULLY BEFORE STARTING INSTALLATION. ASSISTANCE IS RECOMMENDED.

- 1. Start the installation under the passenger side of the vehicle. Locate the front (3) factory studs along the inner side of the body panel, (Figure 1).
- Select (1) Mounting Bracket. NOTE: All (6) Brackets are universal and will fit left or right side. Attach the Mounting Bracket to the (3) factory studs with (3) 8mm Flat Washers and (3) 8mm Nylon Lock Nuts, (Figure 2). Leave brackets loose at this time.
- 3. Repeat Steps 1 & 2 to install the Universal Brackets in the center and rear mounting locations along the body panel, (Figures 3 & 4).
- 4. Carefully unwrap and select the Passenger/right Sidebar. Use the illustration above to help identify the correct Sidebar. Place the Sidebar on top of the Brackets. IMPORTANT: Do not slide, (front to back or rotate), the Sidebar on the Brackets or damage to the finish on the Sidebar may result.
- 5. Attach the Sidebar to the Brackets with (6) 8mm Combo Hex Bolts, (Figures 5 & 6). Do not tighten hardware at this time.
- 6. Level and adjust the Sidebar as necessary and fully tighten all hardware.