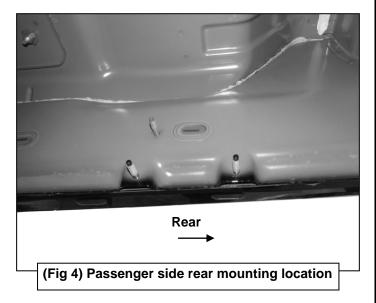

# PROCEDURE:

REMOVE CONTENTS FROM BOX. VERIFY ALL PARTS ARE PRESENT. READ INSTRUCTIONS CAREFULLY BEFORE STARTING INSTALLATION. ASSISTANCE IS RECOMMENDED.

- 1. Start the installation under the passenger side of the vehicle. Locate the front (3) factory studs along the inner side of the body panel, (Figure 1).
- Select (1) Mounting Bracket. NOTE: All (6) Brackets are universal and will fit left or right side. Attach the Mounting Bracket to the (3) factory studs with (3) 8mm Flat Washers and (3) 8mm Nylon Lock Nuts, (Figure 2). Leave brackets loose at this time.
- 3. Repeat Steps 1 & 2 to install the Universal Brackets in the center and rear mounting locations along the body panel, (Figures 3 & 4).
- 4. Carefully unwrap and select the Passenger/right Sidebar. Use the illustration above to help identify the correct Sidebar. Place the Sidebar on top of the Brackets. IMPORTANT: Do not slide, (front to back or rotate), the Sidebar on the Brackets or damage to the finish on the Sidebar may result.
- 5. Attach the Sidebar to the Brackets with (6) 8mm Combo Hex Bolts, (Figures 5 & 6). Do not tighten hardware at this time.
- 6. Level and adjust the Sidebar as necessary and fully tighten all hardware.

- 7. Repeat Steps 1—6 for Driver/left Sidebar installation.
- 8. Do periodic inspections to the installation to make sure that all hardware is secure and tight.

**To protect your investment**, wax this product after installing. Regular waxing is recommended to add a protective layer over the finish. Do not use any type of polish or wax that may contain abrasives that could damage the finish. Mild soap may be used also to clean the Sidebar.