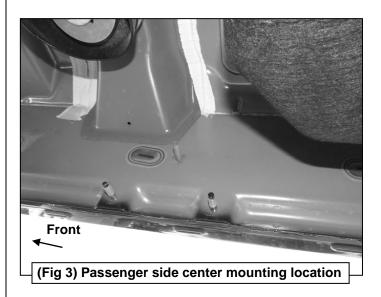

# PROCEDURE:

REMOVE CONTENTS FROM BOX. VERIFY ALL PARTS ARE PRESENT. READ INSTRUCTIONS CAREFULLY BEFORE STARTING INSTALLATION. ASSISTANCE IS RECOMMENDED.

- 1. Start the installation under the passenger side of the vehicle. Locate the front (3) factory studs along the inner side of the body panel, (Figure 1).
- Select (1) Mounting Bracket. NOTE: All (6) Brackets are universal and will fit left or right side. Attach the Mounting Bracket to the (3) factory studs with (3) 8mm Flat Washers and (3) 8mm Nylon Lock Nuts, (Figure 2). Leave brackets loose at this time.
- 3. Repeat Steps 1 & 2 to install the Universal Brackets in the center and rear mounting locations along the body panel, (Figures 3 & 4).
- 4. Carefully unwrap and select the Passenger/right Sidebar. Use the illustration above to help identify the correct Sidebar. Place the Sidebar on top of the Brackets. IMPORTANT: Do not slide, (front to back or rotate), the Sidebar on the Brackets or damage to the finish on the Sidebar may result.
- 5. Attach the Sidebar to the Brackets with (6) 8mm Combo Hex Bolts, (Figures 5 & 6). Do not tighten hardware at this time.
- 6. Level and adjust the Sidebar as necessary and fully tighten all hardware.