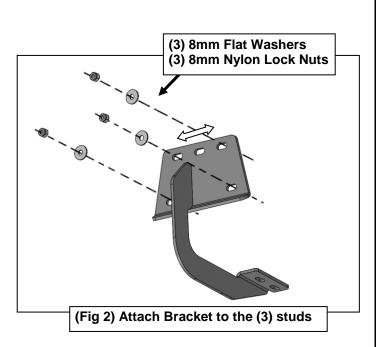

# PROCEDURE:

REMOVE CONTENTS FROM BOX. VERIFY ALL PARTS ARE PRESENT. READ INSTRUCTIONS CAREFULLY BEFORE STARTING INSTALLATION. ASSISTANCE IS RECOMMENDED.

- 1. Start the installation under the passenger side of the vehicle. Locate the front (3) factory studs along the inner side of the body panel, (Figure 1).
- Select (1) Mounting Bracket. NOTE: All (6) Brackets are universal and will fit left or right side. Attach the Mounting Bracket to the (3) factory studs with (3) 8mm Flat Washers and (3) 8mm Nylon Lock Nuts, (Figure 2). Leave brackets loose at this time.
- 3. Repeat Steps 1 & 2 to install the Universal Brackets in the center and rear mounting locations along the body panel, (Figures 3 & 4).
- 4. Carefully unwrap and select the Passenger/right Sidebar. Use the illustration above to help identify the correct Sidebar. Place the Sidebar on top of the Brackets. IMPORTANT: Do not slide, (front to back or rotate), the Sidebar on the Brackets or damage to the finish on the Sidebar may result.
- 5. Attach the Sidebar to the Brackets with (6) 8mm Combo Hex Bolts, (Figures 5 & 6). Do not tighten hardware at this time.
- 6. Level and adjust the Sidebar as necessary and fully tighten all hardware.