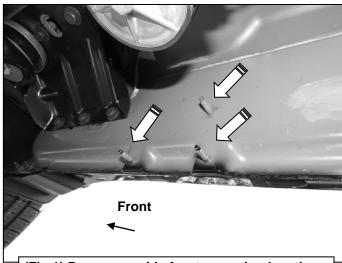

## REMOVE CONTENTS FROM BOX. VERIFY ALL PARTS ARE PRESENT. READ INSTRUCTIONS CAREFULLY BEFORE STARTING INSTALLATION. ASSISTANCE IS RECOMMENDED.

- 1. Start the installation under the passenger side of the vehicle. Locate the front (3) factory stude along the inner side of the body panel, (Figure 1).
- 2. Select (1) Mounting Bracket. **NOTE**: All (6) Brackets are universal and will fit left or right side. Attach the Mounting Bracket to the (3) factory studs with (3) 8mm Flat Washers and (3) 8mm Nylon Lock Nuts, (**Figure 2**). Leave brackets loose at this time.
- 3. Repeat Steps 1 & 2 to install the Universal Brackets in the center and rear mounting locations along the body panel, (Figures 3 & 4).
- 4. Carefully unwrap and select the Passenger/right Sidebar. Use the illustration above to help identify the correct Sidebar. Place the Sidebar on top of the Brackets. **IMPORTANT**: Do not slide, (front to back or rotate), the Sidebar on the Brackets or damage to the finish on the Sidebar may result.
- **5.** Attach the Sidebar to the Brackets with (6) 8mm Combo Hex Bolts, **(Figures 5 & 6)**. Do not tighten hardware at this time.
- **6.** Level and adjust the Sidebar as necessary and fully tighten all hardware.

## Passenger/right Side Installation Pictured

(Fig 1) Passenger side front mounting location