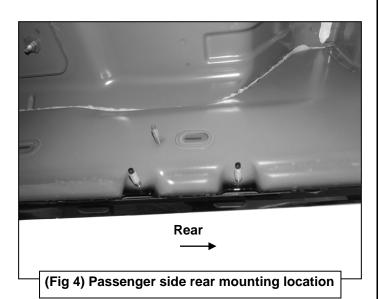

## REMOVE CONTENTS FROM BOX. VERIFY ALL PARTS ARE PRESENT. READ INSTRUCTIONS CAREFULLY BEFORE STARTING INSTALLATION. ASSISTANCE IS RECOMMENDED.

- 1. Start the installation under the passenger side of the vehicle. Locate the front (3) factory stude along the inner side of the body panel, (Figure 1).
- 2. Select (1) Mounting Bracket. **NOTE**: All (6) Brackets are universal and will fit left or right side. Attach the Mounting Bracket to the (3) factory studs with (3) 8mm Flat Washers and (3) 8mm Nylon Lock Nuts, (**Figure 2**). Leave brackets loose at this time.
- 3. Repeat Steps 1 & 2 to install the Universal Brackets in the center and rear mounting locations along the body panel, (Figures 3 & 4).
- 4. Carefully unwrap and select the Passenger/right Sidebar. Use the illustration above to help identify the correct Sidebar. Place the Sidebar on top of the Brackets. **IMPORTANT**: Do not slide, (front to back or rotate), the Sidebar on the Brackets or damage to the finish on the Sidebar may result.
- **5.** Attach the Sidebar to the Brackets with (6) 8mm Combo Hex Bolts, **(Figures 5 & 6)**. Do not tighten hardware at this time.
- **6.** Level and adjust the Sidebar as necessary and fully tighten all hardware.