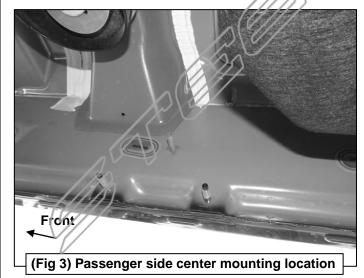

## REMOVE CONTENTS FROM BOX. VERIFY ALL PARTS ARE PRESENT. READ INSTRUCTIONS CAREFULLY BEFORE STARTING INSTALLATION. ASSISTANCE IS RECOMMENDED.

- 1. Start the installation under the passenger side of the vehicle. Locate the front (3) factory stude along the inner side of the body panel, (Figure 1).
- 2. Select (1) Mounting Bracket. **NOTE**: All (6) Brackets are universal and will fit left or right side. Attach the Mounting Bracket to the (3) factory studs with (3) 8mm Flat Washers and (3) 8mm Nylon Lock Nuts, (**Figure 2**). Leave brackets loose at this time.
- 3. Repeat Steps 1 & 2 to install the Universal Brackets in the center and rear mounting locations along the body panel, (Figures 3 & 4).
- 4. Carefully unwrap and select the Passenger/right Sidebar. Use the illustration above to help identify the correct Sidebar. Place the Sidebar on top of the Brackets. **IMPORTANT**: Do not slide, (front to back or rotate), the Sidebar on the Brackets or damage to the finish on the Sidebar may result.
- **5.** Attach the Sidebar to the Brackets with (6) 8mm Combo Hex Bolts, **(Figures 5 & 6)**. Do not tighten hardware at this time.
- **6.** Level and adjust the Sidebar as necessary and fully tighten all hardware.