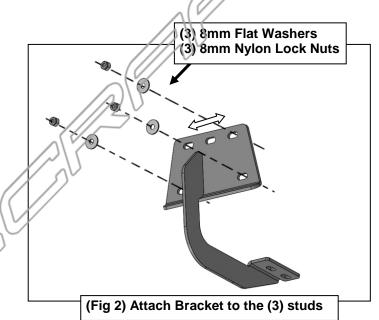

## REMOVE CONTENTS FROM BOX. VERIFY ALL PARTS ARE PRESENT. READ INSTRUCTIONS CAREFULLY BEFORE STARTING INSTALLATION. ASSISTANCE IS RECOMMENDED.

- 1. Start the installation under the passenger side of the vehicle. Locate the front (3) factory stude along the inner side of the body panel, (Figure 1).
- 2. Select (1) Mounting Bracket. **NOTE**: All (6) Brackets are universal and will fit left or right side. Attach the Mounting Bracket to the (3) factory studs with (3) 8mm Flat Washers and (3) 8mm Nylon Lock Nuts, (**Figure 2**). Leave brackets loose at this time.
- 3. Repeat Steps 1 & 2 to install the Universal Brackets in the center and rear mounting locations along the body panel, (Figures 3 & 4).
- 4. Carefully unwrap and select the Passenger/right Sidebar. Use the illustration above to help identify the correct Sidebar. Place the Sidebar on top of the Brackets. **IMPORTANT**: Do not slide, (front to back or rotate), the Sidebar on the Brackets or damage to the finish on the Sidebar may result.
- **5.** Attach the Sidebar to the Brackets with (6) 8mm Combo Hex Bolts, **(Figures 5 & 6)**. Do not tighten hardware at this time.
- **6.** Level and adjust the Sidebar as necessary and fully tighten all hardware.