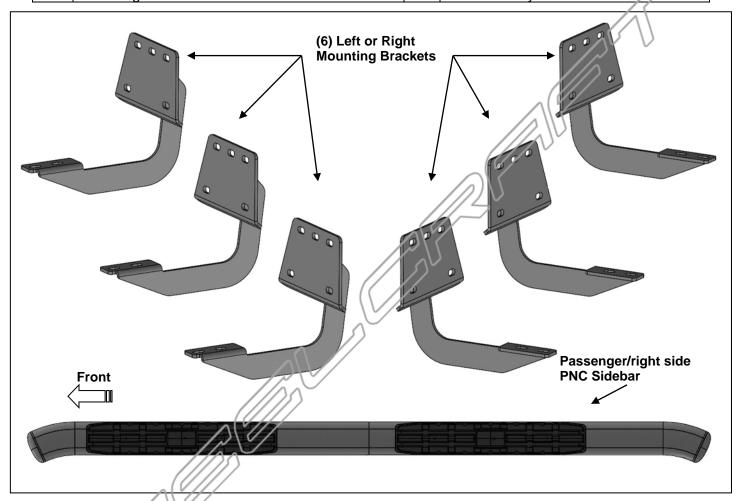

## **PARTS LIST:**

| 1 | Driver/left side PNC Sidebar     | 12 | 8-1.25mm x 25mm Combo Hex Bolts |
|---|----------------------------------|----|---------------------------------|
| 1 | Passenger/right side PNC Sidebar | 18 | 8mm x 24mm x 2mm Flat Washers   |
| 6 | Mounting Brackets                | 18 | 8-1.25mm Nylon Lock Nuts        |

## REMOVE CONTENTS FROM BOX. VERIFY ALL PARTS ARE PRESENT. READ INSTRUCTIONS CAREFULLY BEFORE STARTING INSTALLATION. ASSISTANCE IS RECOMMENDED.

- 1. Start the installation under the passenger side of the vehicle. Locate the front (3) factory stude along the inner side of the body panel, (Figure 1).
- 2. Select (1) Mounting Bracket. **NOTE**: All (6) Brackets are universal and will fit left or right side. Attach the Mounting Bracket to the (3) factory studs with (3) 8mm Flat Washers and (3) 8mm Nylon Lock Nuts, (**Figure 2**). Leave brackets loose at this time.
- 3. Repeat Steps 1 & 2 to install the Universal Brackets in the center and rear mounting locations along the body panel, (Figures 3 & 4).
- 4. Carefully unwrap and select the Passenger/right Sidebar. Use the illustration above to help identify the correct Sidebar. Place the Sidebar on top of the Brackets. **IMPORTANT**: Do not slide, (front to back or rotate), the Sidebar on the Brackets or damage to the finish on the Sidebar may result.
- **5.** Attach the Sidebar to the Brackets with (6) 8mm Combo Hex Bolts, **(Figures 5 & 6)**. Do not tighten hardware at this time.
- **6.** Level and adjust the Sidebar as necessary and fully tighten all hardware.

## Passenger/right Side Installation Pictured

(Fig 1) Passenger side front mounting location