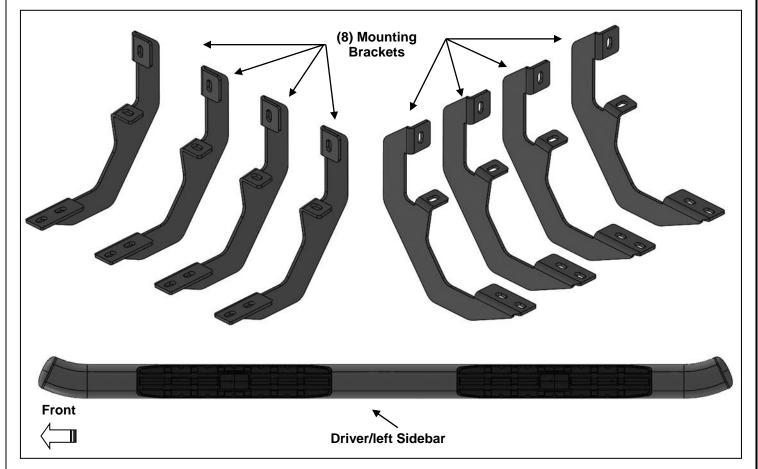

SIDEBAR 2019 1500 SILVERADO CREW CAB EXCLUDES DIESEL W/DEF

| PARTS LIST: |   |                         |    |                               |
|-------------|---|-------------------------|----|-------------------------------|
|             | 1 | Driver/left Sidebar     | 16 | 8-1.25mm x 30mm Hex Bolts     |
|             | 1 | Passenger/right Sidebar | 16 | 8-1.25mm x 25mm Combo Bolts   |
|             | 8 | Mounting Brackets       | 16 | 8mm Lock Washers              |
|             |   |                         | 16 | 8mm x 24mm x 2mm Flat Washers |

# REMOVE CONTENTS FROM BOX. VERIFY ALL PARTS ARE PRESENT. READ INSTRUCTIONS CAREFULLY BEFORE STARTING INSTALLATION. ASSISTANCE IS RECOMMENDED.

- Start the installation under the driver side of the vehicle. Locate the 6 plugs along the bottom edge of the body. Mounting Brackets will bolt to the 1st, 3rd, 4th and 6th threaded mounting holes, (Figures 1—6). Remove the plastic plugs from each mounting location. Directly above each threaded insert is a top mounting location on the side of the body panel. Hold a Bracket up in place to help determine the correct mounting holes to use along the body. NOTE: Thread an 8mm Hex Bolt into the threaded inserts to clear paint as required.
- Select (1) Mounting Bracket. Starting at the front of the driver/left side, bolt the Mounting Bracket to the factory threaded holes with (2) 8mm Hex Bolts, (2) 8mm Lock Washers and (2) 8mm Flat Washers, (Figure 7). Do not tighten hardware at this time.
- 3. Repeat Steps 1 & 2 to install (3) Mounting Brackets on the remaining driver/left side mounting locations along the body panel.
- 4. Select the Driver/left Sidebar. Use the illustration above to help determine the correct Sidebar. NOTE: The front stepping pad is farther away from the front end of the Sidebar. Place the Sidebar on top of the Brackets. IMPORTANT: Do not slide, (front to back), the Sidebar on the Brackets or damage to the finish may result.
- 5. Attach the Sidebar to the Brackets with (8) 8mm Combo Bolts, (Figure 8).