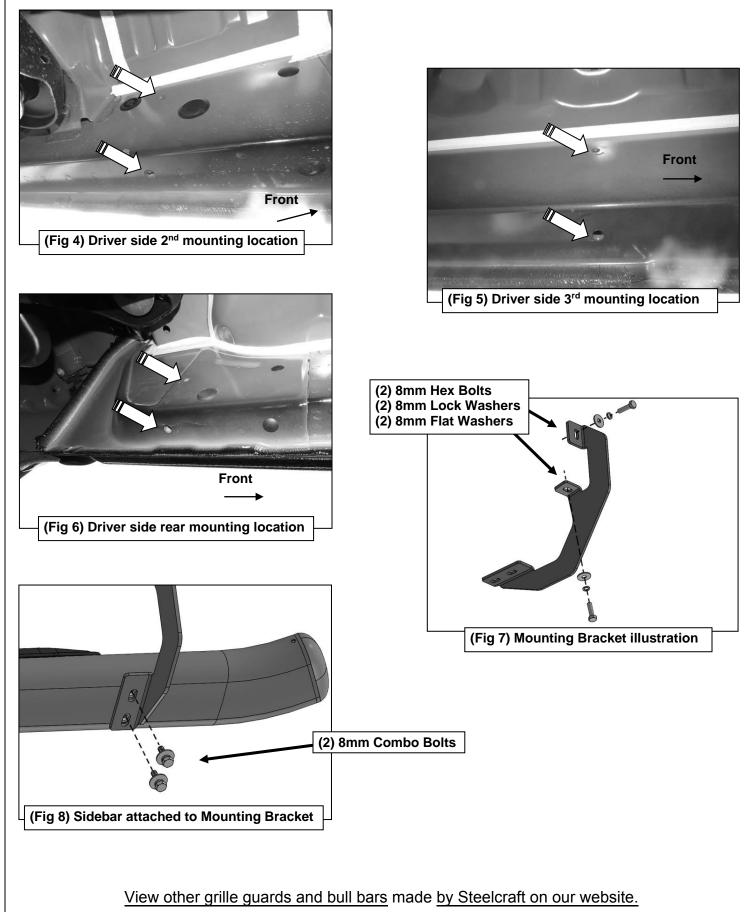

# REMOVE CONTENTS FROM BOX. VERIFY ALL PARTS ARE PRESENT. READ INSTRUCTIONS CAREFULLY BEFORE STARTING INSTALLATION. ASSISTANCE IS RECOMMENDED.

- Start the installation under the driver side of the vehicle. Locate the 6 plugs along the bottom edge of the body. Mounting Brackets will bolt to the 1st, 3rd, 4th and 6th threaded mounting holes, (Figures 1—6). Remove the plastic plugs from each mounting location. Directly above each threaded insert is a top mounting location on the side of the body panel. Hold a Bracket up in place to help determine the correct mounting holes to use along the body. NOTE: Thread an 8mm Hex Bolt into the threaded inserts to clear paint as required.
- Select (1) Mounting Bracket. Starting at the front of the driver/left side, bolt the Mounting Bracket to the factory threaded holes with (2) 8mm Hex Bolts, (2) 8mm Lock Washers and (2) 8mm Flat Washers, (Figure 7). Do not tighten hardware at this time.
- 3. Repeat Steps 1 & 2 to install (3) Mounting Brackets on the remaining driver/left side mounting locations along the body panel.
- 4. Select the Driver/left Sidebar. Use the illustration above to help determine the correct Sidebar. NOTE: The front stepping pad is farther away from the front end of the Sidebar. Place the Sidebar on top of the Brackets. IMPORTANT: Do not slide, (front to back), the Sidebar on the Brackets or damage to the finish may result.
- 5. Attach the Sidebar to the Brackets with (8) 8mm Combo Bolts, (Figure 8).

#### SIDEBAR 2019 1500 SILVERADO CREW CAB EXCLUDES DIESEL W/DEF

- 6. Level and adjust the Sidebar and fully tighten all hardware.
- 7. Repeat **Steps 1—6** to install the Passenger/right Sidebar.
- 8. Do periodic inspections to the installation to make sure that all hardware is secure and tight.