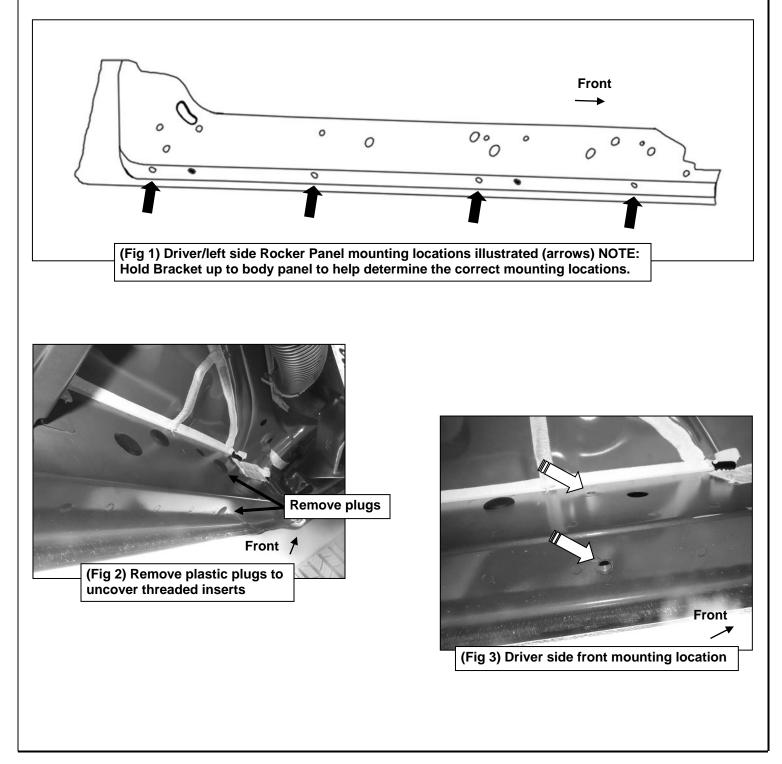

# REMOVE CONTENTS FROM BOX. VERIFY ALL PARTS ARE PRESENT. READ INSTRUCTIONS CAREFULLY BEFORE STARTING INSTALLATION. ASSISTANCE IS RECOMMENDED.

- Start the installation under the driver side of the vehicle. Locate the 6 plugs along the bottom edge of the body. Mounting Brackets will bolt to the 1st, 3rd, 4th and 6th threaded mounting holes, (Figures 1—6). Remove the plastic plugs from each mounting location. Directly above each threaded insert is a top mounting location on the side of the body panel. Hold a Bracket up in place to help determine the correct mounting holes to use along the body. NOTE: Thread an 8mm Hex Bolt into the threaded inserts to clear paint as required.
- Select (1) Mounting Bracket. Starting at the front of the driver/left side, bolt the Mounting Bracket to the factory threaded holes with (2) 8mm Hex Bolts, (2) 8mm Lock Washers and (2) 8mm Flat Washers, (Figure 7). Do not tighten hardware at this time.
- 3. Repeat Steps 1 & 2 to install (3) Mounting Brackets on the remaining driver/left side mounting locations along the body panel.
- 4. Select the Driver/left Sidebar. Use the illustration above to help determine the correct Sidebar. NOTE: The front stepping pad is farther away from the front end of the Sidebar. Place the Sidebar on top of the Brackets. IMPORTANT: Do not slide, (front to back), the Sidebar on the Brackets or damage to the finish may result.
- 5. Attach the Sidebar to the Brackets with (8) 8mm Combo Bolts, (Figure 8).