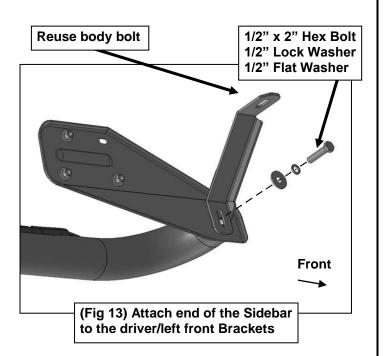

(Figure 13). Attach the front end of the Sidebar to the Front Brackets with the included 1/2" Hex Bolt, 1/2" Lock Washer and 1/2" Flat Washer, (Figures 13 & 14). Do not tighten hardware.

- 7. Move to the rear of the Sidebar. Repeat **Step 6** to attach the Sidebar to the rear Brackets, (Figures 15 & 16).
- 8. Level and adjust the Sidebar as necessary and fully tighten all hardware.
- 9. Repeat Steps 1—8 for passenger/right Bracket and Sidebar installation.
- 10. Do periodic inspections to the installation to make sure that all hardware is secure and tight.