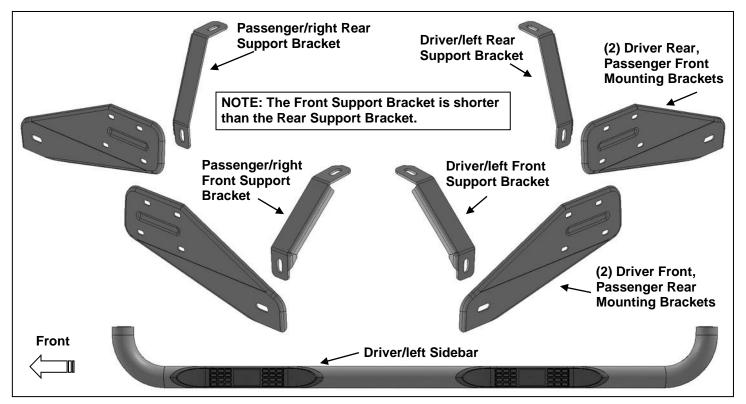

#### **PARTS LIST:**

| 1 | Driver/left side 3" 90 deg. Bent End Sidebar     | 1  | Passenger/right side Rear Support Bracket |
|---|--------------------------------------------------|----|-------------------------------------------|
| 1 | Passenger/right side 3" 90 deg. Bent End Sidebar | 4  | 1/2" x 2" Hex Bolts                       |
| 2 | Driver Front/ Passenger Rear Mounting Brackets   | 4  | 1/2" x 1-1/2" x 1/8" Flat Washers         |
| 2 | Passenger Front/Driver Rear Mounting Brackets    | 4  | 1/2" Lock Washers                         |
| 1 | Driver/left side Front Support Bracket           | 12 | 8-1.25mm Nylon Lock Nuts                  |
| 1 | Passenger/right side Front Support Bracket       | 12 | 8mm x 24mm x 2mm Flat Washers             |
| 1 | Driver/left side Rear Support Bracket            |    |                                           |

# REMOVE CONTENTS FROM BOX. VERIFY ALL PARTS ARE PRESENT. READ INSTRUCTIONS CAREFULLY BEFORE STARTING INSTALLATION. ASSISTANCE IS RECOMMENDED.

- 1. Start the installation under the driver/left side of the vehicle. Locate the front (3) factory stude along the inner side of the body panel, (Figure 1). IMPORTANT: Use a wire brush or thread die to remove paint buildup from the threaded stude before continuing with installation.
- 2. Select (1) Driver/left Front Mounting Bracket, (Figure 2). NOTE: Driver/left front and passenger/right rear Brackets are the same. Place the Bracket over the studs with the flat side against the body panel. Attach the Bracket to the (3) factory studs with (3) 8mm Flat Washers and (3) 8mm Nylon Lock Nuts, (Figures 2 & 3). Leave Bracket loose at this time.
- 3. Locate the front body mount next to the installed Bracket, (Figure 4). Remove the body bolt and washer, (Figure 5). NOTE: Clean threads on body bolt to remove paint buildup before reinstalling.
- **4.** Select the driver/left Front Support Bracket, **(Figure 6)**. Reuse the factory body bolt and washer to attach the upper slot in the Support Bracket to the body mount. **(Figures 7 & 8)**.
- **5.** Move to the rear mounting location, **(Figure 9)**. Repeat **Steps 1—4** for Driver/left Rear Mounting Bracket and Driver/left Rear Support Bracket installation, **(Figures 10—12)**.
- **6.** Carefully unwrap and select the Driver/left 3" Sidebar. Use the illustration above to help identify the correct Sidebar. With assistance, line up the front end of the tube with the front Bracket,