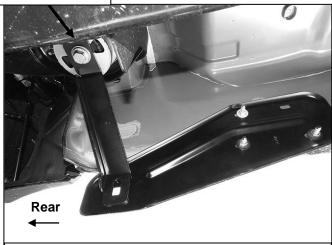

# REMOVE CONTENTS FROM BOX. VERIFY ALL PARTS ARE PRESENT. READ INSTRUCTIONS CAREFULLY BEFORE STARTING INSTALLATION. ASSISTANCE IS RECOMMENDED.

- 1. Start the installation under the driver/left side of the vehicle. Locate the front (3) factory stude along the inner side of the body panel, (Figure 1). IMPORTANT: Use a wire brush or thread die to remove paint buildup from the threaded stude before continuing with installation.
- 2. Select (1) Driver/left Front Mounting Bracket, (Figure 2). NOTE: Driver/left front and passenger/right rear Brackets are the same. Place the Bracket over the studs with the flat side against the body panel. Attach the Bracket to the (3) factory studs with (3) 8mm Flat Washers and (3) 8mm Nylon Lock Nuts, (Figures 2 & 3). Leave Bracket loose at this time.
- 3. Locate the front body mount next to the installed Bracket, (Figure 4). Remove the body bolt and washer, (Figure 5). NOTE: Clean threads on body bolt to remove paint buildup before reinstalling.
- **4.** Select the driver/left Front Support Bracket, **(Figure 6)**. Reuse the factory body bolt and washer to attach the upper slot in the Support Bracket to the body mount. **(Figures 7 & 8)**.
- **5.** Move to the rear mounting location, **(Figure 9)**. Repeat **Steps 1—4** for Driver/left Rear Mounting Bracket and Driver/left Rear Support Bracket installation, **(Figures 10—12)**.
- **6.** Carefully unwrap and select the Driver/left 3" Sidebar. Use the illustration above to help identify the correct Sidebar. With assistance, line up the front end of the tube with the front Bracket,

#### **Driver/left Side Installation Pictured**

- (3) 8mm Flat Washers
- (3) 8mm Nylon Lock Nuts

Reuse body bolt

(Fig 12) Reuse body bolt to attach top of Support Bracket to body mount (Driver/left Rear Brackets pictured)