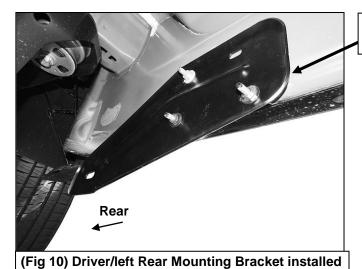

# REMOVE CONTENTS FROM BOX. VERIFY ALL PARTS ARE PRESENT. READ INSTRUCTIONS CAREFULLY BEFORE STARTING INSTALLATION. ASSISTANCE IS RECOMMENDED.

- 1. Start the installation under the driver/left side of the vehicle. Locate the front (3) factory stude along the inner side of the body panel, (Figure 1). IMPORTANT: Use a wire brush or thread die to remove paint buildup from the threaded stude before continuing with installation.
- 2. Select (1) Driver/left Front Mounting Bracket, (Figure 2). NOTE: Driver/left front and passenger/right rear Brackets are the same. Place the Bracket over the studs with the flat side against the body panel. Attach the Bracket to the (3) factory studs with (3) 8mm Flat Washers and (3) 8mm Nylon Lock Nuts, (Figures 2 & 3). Leave Bracket loose at this time.
- 3. Locate the front body mount next to the installed Bracket, (Figure 4). Remove the body bolt and washer, (Figure 5). NOTE: Clean threads on body bolt to remove paint buildup before reinstalling.
- **4.** Select the driver/left Front Support Bracket, **(Figure 6)**. Reuse the factory body bolt and washer to attach the upper slot in the Support Bracket to the body mount. **(Figures 7 & 8)**.
- **5.** Move to the rear mounting location, **(Figure 9)**. Repeat **Steps 1—4** for Driver/left Rear Mounting Bracket and Driver/left Rear Support Bracket installation, **(Figures 10—12)**.
- **6.** Carefully unwrap and select the Driver/left 3" Sidebar. Use the illustration above to help identify the correct Sidebar. With assistance, line up the front end of the tube with the front Bracket,