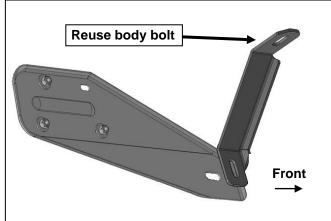

# REMOVE CONTENTS FROM BOX. VERIFY ALL PARTS ARE PRESENT. READ INSTRUCTIONS CAREFULLY BEFORE STARTING INSTALLATION. ASSISTANCE IS RECOMMENDED.

- 1. Start the installation under the driver/left side of the vehicle. Locate the front (3) factory stude along the inner side of the body panel, (Figure 1). IMPORTANT: Use a wire brush or thread die to remove paint buildup from the threaded stude before continuing with installation.
- 2. Select (1) Driver/left Front Mounting Bracket, (Figure 2). NOTE: Driver/left front and passenger/right rear Brackets are the same. Place the Bracket over the studs with the flat side against the body panel. Attach the Bracket to the (3) factory studs with (3) 8mm Flat Washers and (3) 8mm Nylon Lock Nuts, (Figures 2 & 3). Leave Bracket loose at this time.
- 3. Locate the front body mount next to the installed Bracket, (Figure 4). Remove the body bolt and washer, (Figure 5). NOTE: Clean threads on body bolt to remove paint buildup before reinstalling.
- **4.** Select the driver/left Front Support Bracket, **(Figure 6)**. Reuse the factory body bolt and washer to attach the upper slot in the Support Bracket to the body mount. **(Figures 7 & 8)**.
- **5.** Move to the rear mounting location, **(Figure 9)**. Repeat **Steps 1—4** for Driver/left Rear Mounting Bracket and Driver/left Rear Support Bracket installation, **(Figures 10—12)**.
- **6.** Carefully unwrap and select the Driver/left 3" Sidebar. Use the illustration above to help identify the correct Sidebar. With assistance, line up the front end of the tube with the front Bracket,

#### **Driver/left Side Installation Pictured**

(Fig 7) Reuse body bolt to attach top of Support Bracket to body mount (Driver/left Front Support Bracket illustrated)

(Fig 6) Driver/left Front and Rear Support Brackets. NOTE: Front Support Bracket (left) is shorter than the rear (right).