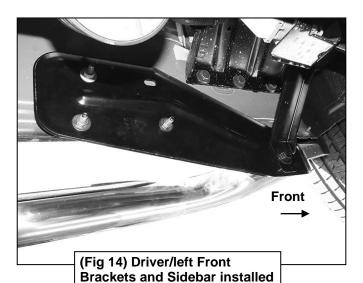

(Figure 13). Attach the front end of the Sidebar to the Front Brackets with the included 1/2" Hex Bolt, 1/2" Lock Washer and 1/2" Flat Washer, (Figures 13 & 14). Do not tighten hardware.

- 7. Move to the rear of the Sidebar. Repeat **Step 6** to attach the Sidebar to the rear Brackets, (Figures 15 & 16).
- 8. Level and adjust the Sidebar as necessary and fully tighten all hardware.
- 9. Repeat Steps 1—8 for passenger/right Bracket and Sidebar installation.
- 10. Do periodic inspections to the installation to make sure that all hardware is secure and tight.