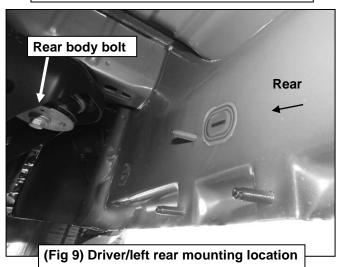

# REMOVE CONTENTS FROM BOX. VERIFY ALL PARTS ARE PRESENT. READ INSTRUCTIONS CAREFULLY BEFORE STARTING INSTALLATION. ASSISTANCE IS RECOMMENDED.

- 1. Start the installation under the driver/left side of the vehicle. Locate the front (3) factory stude along the inner side of the body panel, (Figure 1). IMPORTANT: Use a wire brush or thread die to remove paint buildup from the threaded stude before continuing with installation.
- 2. Select (1) Driver/left Front Mounting Bracket, (Figure 2). NOTE: Driver/left front and passenger/right rear Brackets are the same. Place the Bracket over the studs with the flat side against the body panel. Attach the Bracket to the (3) factory studs with (3) 8mm Flat Washers and (3) 8mm Nylon Lock Nuts, (Figures 2 & 3). Leave Bracket loose at this time.
- 3. Locate the front body mount next to the installed Bracket, (Figure 4). Remove the body bolt and washer, (Figure 5). NOTE: Clean threads on body bolt to remove paint buildup before reinstalling.
- **4.** Select the driver/left Front Support Bracket, **(Figure 6)**. Reuse the factory body bolt and washer to attach the upper slot in the Support Bracket to the body mount. **(Figures 7 & 8)**.
- **5.** Move to the rear mounting location, **(Figure 9)**. Repeat **Steps 1—4** for Driver/left Rear Mounting Bracket and Driver/left Rear Support Bracket installation, **(Figures 10—12)**.
- **6.** Carefully unwrap and select the Driver/left 3" Sidebar. Use the illustration above to help identify the correct Sidebar. With assistance, line up the front end of the tube with the front Bracket,