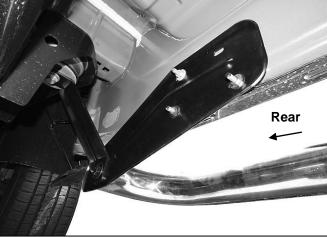

(Figure 13). Attach the front end of the Sidebar to the Front Brackets with the included 1/2" Hex Bolt, 1/2" Lock Washer and 1/2" Flat Washer, (Figures 13 & 14). Do not tighten hardware.

- 7. Move to the rear of the Sidebar. Repeat **Step 6** to attach the Sidebar to the rear Brackets, (Figures 15 & 16).
- 8. Level and adjust the Sidebar as necessary and fully tighten all hardware.
- 9. Repeat Steps 1—8 for passenger/right Bracket and Sidebar installation.
- 10. Do periodic inspections to the installation to make sure that all hardware is secure and tight.