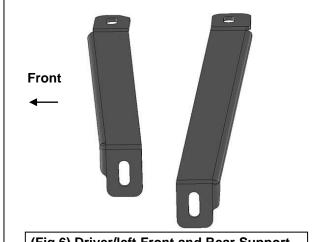

#### **PARTS LIST:**

| 1 | Driver/left side 3" 90 deg. Bent End Sidebar     | 1  | Passenger/right side Rear Support Bracket |
|---|--------------------------------------------------|----|-------------------------------------------|
| 1 | Passenger/right side 3" 90 deg. Bent End Sidebar | 4  | 1/2" x 2" Hex Bolts                       |
| 2 | Driver Front/ Passenger Rear Mounting Brackets   | 4  | 1/2" x 1-1/2" x 1/8" Flat Washers         |
| 2 | Passenger Front/Driver Rear Mounting Brackets    | 4  | 1/2" Lock Washers                         |
| 1 | Driver/left side Front Support Bracket           | 12 | 8-1.25mm Nylon Lock Nuts                  |
| 1 | Passenger/right side Front Support Bracket       | 12 | 8mm x 24mm x 2mm Flat Washers             |
| 1 | Driver/left side Rear Support Bracket            |    |                                           |

# REMOVE CONTENTS FROM BOX. VERIFY ALL PARTS ARE PRESENT. READ INSTRUCTIONS CAREFULLY BEFORE STARTING INSTALLATION. ASSISTANCE IS RECOMMENDED.

- 1. Start the installation under the driver/left side of the vehicle. Locate the front (3) factory stude along the inner side of the body panel, (Figure 1). IMPORTANT: Use a wire brush or thread die to remove paint buildup from the threaded stude before continuing with installation.
- 2. Select (1) Driver/left Front Mounting Bracket, (Figure 2). NOTE: Driver/left front and passenger/right rear Brackets are the same. Place the Bracket over the studs with the flat side against the body panel. Attach the Bracket to the (3) factory studs with (3) 8mm Flat Washers and (3) 8mm Nylon Lock Nuts, (Figures 2 & 3). Leave Bracket loose at this time.
- 3. Locate the front body mount next to the installed Bracket, (Figure 4). Remove the body bolt and washer, (Figure 5). NOTE: Clean threads on body bolt to remove paint buildup before reinstalling.
- **4.** Select the driver/left Front Support Bracket, **(Figure 6)**. Reuse the factory body bolt and washer to attach the upper slot in the Support Bracket to the body mount. **(Figures 7 & 8)**.
- **5.** Move to the rear mounting location, **(Figure 9)**. Repeat **Steps 1—4** for Driver/left Rear Mounting Bracket and Driver/left Rear Support Bracket installation, **(Figures 10—12)**.
- **6.** Carefully unwrap and select the Driver/left 3" Sidebar. Use the illustration above to help identify the correct Sidebar. With assistance, line up the front end of the tube with the front Bracket,