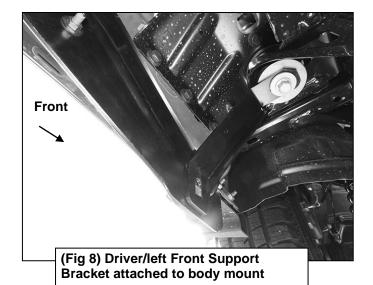

# REMOVE CONTENTS FROM BOX. VERIFY ALL PARTS ARE PRESENT. READ INSTRUCTIONS CAREFULLY BEFORE STARTING INSTALLATION. ASSISTANCE IS RECOMMENDED.

- 1. Start the installation under the driver/left side of the vehicle. Locate the front (3) factory stude along the inner side of the body panel, (Figure 1). IMPORTANT: Use a wire brush or thread die to remove paint buildup from the threaded stude before continuing with installation.
- 2. Select (1) Driver/left Front Mounting Bracket, (Figure 2). NOTE: Driver/left front and passenger/right rear Brackets are the same. Place the Bracket over the studs with the flat side against the body panel. Attach the Bracket to the (3) factory studs with (3) 8mm Flat Washers and (3) 8mm Nylon Lock Nuts, (Figures 2 & 3). Leave Bracket loose at this time.
- 3. Locate the front body mount next to the installed Bracket, (Figure 4). Remove the body bolt and washer, (Figure 5). NOTE: Clean threads on body bolt to remove paint buildup before reinstalling.
- **4.** Select the driver/left Front Support Bracket, **(Figure 6)**. Reuse the factory body bolt and washer to attach the upper slot in the Support Bracket to the body mount. **(Figures 7 & 8)**.
- **5.** Move to the rear mounting location, **(Figure 9)**. Repeat **Steps 1—4** for Driver/left Rear Mounting Bracket and Driver/left Rear Support Bracket installation, **(Figures 10—12)**.
- **6.** Carefully unwrap and select the Driver/left 3" Sidebar. Use the illustration above to help identify the correct Sidebar. With assistance, line up the front end of the tube with the front Bracket,