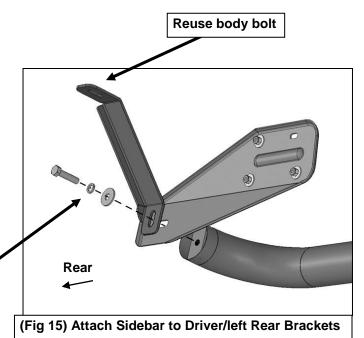

(Figure 13). Attach the front end of the Sidebar to the Front Brackets with the included 1/2" Hex Bolt, 1/2" Lock Washer and 1/2" Flat Washer, (Figures 13 & 14). Do not tighten hardware.

- 7. Move to the rear of the Sidebar. Repeat **Step 6** to attach the Sidebar to the rear Brackets, (Figures 15 & 16).
- 8. Level and adjust the Sidebar as necessary and fully tighten all hardware.
- 9. Repeat Steps 1—8 for passenger/right Bracket and Sidebar installation.
- 10. Do periodic inspections to the installation to make sure that all hardware is secure and tight.