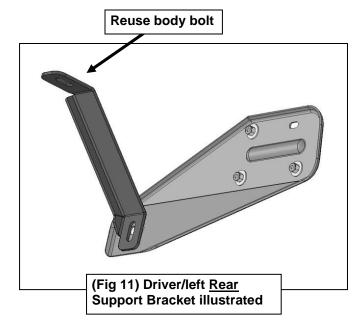

# REMOVE CONTENTS FROM BOX. VERIFY ALL PARTS ARE PRESENT. READ INSTRUCTIONS CAREFULLY BEFORE STARTING INSTALLATION. ASSISTANCE IS RECOMMENDED.

- 1. Start the installation under the driver/left side of the vehicle. Locate the front (3) factory stude along the inner side of the body panel, (Figure 1). IMPORTANT: Use a wire brush or thread die to remove paint buildup from the threaded stude before continuing with installation.
- 2. Select (1) Driver/left Front Mounting Bracket, (Figure 2). NOTE: Driver/left front and passenger/right rear Brackets are the same. Place the Bracket over the studs with the flat side against the body panel. Attach the Bracket to the (3) factory studs with (3) 8mm Flat Washers and (3) 8mm Nylon Lock Nuts, (Figures 2 & 3). Leave Bracket loose at this time.
- 3. Locate the front body mount next to the installed Bracket, (Figure 4). Remove the body bolt and washer, (Figure 5). NOTE: Clean threads on body bolt to remove paint buildup before reinstalling.
- **4.** Select the driver/left Front Support Bracket, **(Figure 6)**. Reuse the factory body bolt and washer to attach the upper slot in the Support Bracket to the body mount. **(Figures 7 & 8)**.
- **5.** Move to the rear mounting location, **(Figure 9)**. Repeat **Steps 1—4** for Driver/left Rear Mounting Bracket and Driver/left Rear Support Bracket installation, **(Figures 10—12)**.
- **6.** Carefully unwrap and select the Driver/left 3" Sidebar. Use the illustration above to help identify the correct Sidebar. With assistance, line up the front end of the tube with the front Bracket,