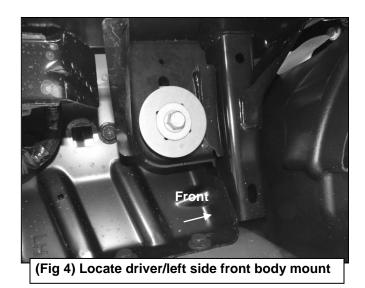

# REMOVE CONTENTS FROM BOX. VERIFY ALL PARTS ARE PRESENT. READ INSTRUCTIONS CAREFULLY BEFORE STARTING INSTALLATION. ASSISTANCE IS RECOMMENDED.

- 1. Start the installation under the driver/left side of the vehicle. Locate the front (3) factory stude along the inner side of the body panel, (Figure 1). IMPORTANT: Use a wire brush or thread die to remove paint buildup from the threaded stude before continuing with installation.
- 2. Select (1) Driver/left Front Mounting Bracket, (Figure 2). NOTE: Driver/left front and passenger/right rear Brackets are the same. Place the Bracket over the studs with the flat side against the body panel. Attach the Bracket to the (3) factory studs with (3) 8mm Flat Washers and (3) 8mm Nylon Lock Nuts, (Figures 2 & 3). Leave Bracket loose at this time.
- 3. Locate the front body mount next to the installed Bracket, (Figure 4). Remove the body bolt and washer, (Figure 5). NOTE: Clean threads on body bolt to remove paint buildup before reinstalling.
- **4.** Select the driver/left Front Support Bracket, **(Figure 6)**. Reuse the factory body bolt and washer to attach the upper slot in the Support Bracket to the body mount. **(Figures 7 & 8)**.
- **5.** Move to the rear mounting location, **(Figure 9)**. Repeat **Steps 1—4** for Driver/left Rear Mounting Bracket and Driver/left Rear Support Bracket installation, **(Figures 10—12)**.
- **6.** Carefully unwrap and select the Driver/left 3" Sidebar. Use the illustration above to help identify the correct Sidebar. With assistance, line up the front end of the tube with the front Bracket,