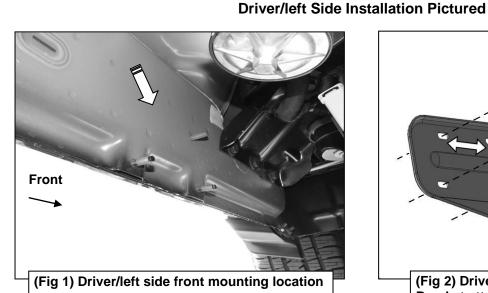

# REMOVE CONTENTS FROM BOX. VERIFY ALL PARTS ARE PRESENT. READ INSTRUCTIONS CAREFULLY BEFORE STARTING INSTALLATION. ASSISTANCE IS RECOMMENDED.

- 1. Start the installation under the driver/left side of the vehicle. Locate the front (3) factory stude along the inner side of the body panel, (Figure 1). IMPORTANT: Use a wire brush or thread die to remove paint buildup from the threaded stude before continuing with installation.
- 2. Select (1) Driver/left Front Mounting Bracket, (Figure 2). NOTE: Driver/left front and passenger/right rear Brackets are the same. Place the Bracket over the studs with the flat side against the body panel. Attach the Bracket to the (3) factory studs with (3) 8mm Flat Washers and (3) 8mm Nylon Lock Nuts, (Figures 2 & 3). Leave Bracket loose at this time.
- 3. Locate the front body mount next to the installed Bracket, (Figure 4). Remove the body bolt and washer, (Figure 5). NOTE: Clean threads on body bolt to remove paint buildup before reinstalling.
- **4.** Select the driver/left Front Support Bracket, **(Figure 6)**. Reuse the factory body bolt and washer to attach the upper slot in the Support Bracket to the body mount. **(Figures 7 & 8)**.
- **5.** Move to the rear mounting location, **(Figure 9)**. Repeat **Steps 1—4** for Driver/left Rear Mounting Bracket and Driver/left Rear Support Bracket installation, **(Figures 10—12)**.
- **6.** Carefully unwrap and select the Driver/left 3" Sidebar. Use the illustration above to help identify the correct Sidebar. With assistance, line up the front end of the tube with the front Bracket,