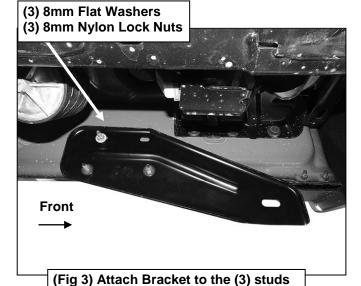

# REMOVE CONTENTS FROM BOX. VERIFY ALL PARTS ARE PRESENT. READ INSTRUCTIONS CAREFULLY BEFORE STARTING INSTALLATION. ASSISTANCE IS RECOMMENDED.

- 1. Start the installation under the driver/left side of the vehicle. Locate the front (3) factory stude along the inner side of the body panel, (Figure 1). IMPORTANT: Use a wire brush or thread die to remove paint buildup from the threaded stude before continuing with installation.
- 2. Select (1) Driver/left Front Mounting Bracket, (Figure 2). NOTE: Driver/left front and passenger/right rear Brackets are the same. Place the Bracket over the studs with the flat side against the body panel. Attach the Bracket to the (3) factory studs with (3) 8mm Flat Washers and (3) 8mm Nylon Lock Nuts, (Figures 2 & 3). Leave Bracket loose at this time.
- 3. Locate the front body mount next to the installed Bracket, (Figure 4). Remove the body bolt and washer, (Figure 5). NOTE: Clean threads on body bolt to remove paint buildup before reinstalling.
- **4.** Select the driver/left Front Support Bracket, **(Figure 6)**. Reuse the factory body bolt and washer to attach the upper slot in the Support Bracket to the body mount. **(Figures 7 & 8)**.
- **5.** Move to the rear mounting location, **(Figure 9)**. Repeat **Steps 1—4** for Driver/left Rear Mounting Bracket and Driver/left Rear Support Bracket installation, **(Figures 10—12)**.
- **6.** Carefully unwrap and select the Driver/left 3" Sidebar. Use the illustration above to help identify the correct Sidebar. With assistance, line up the front end of the tube with the front Bracket,

(3) 8mm Flat Washers
(3) 8mm Nylon Lock Nuts

Front

(Fig 2) Driver/left side Front Mounting
Bracket attached to Side Panel illustrated