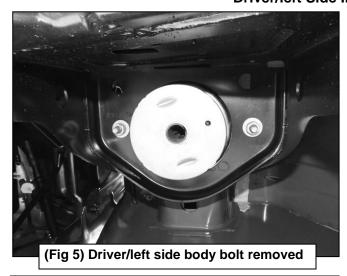

# REMOVE CONTENTS FROM BOX. VERIFY ALL PARTS ARE PRESENT. READ INSTRUCTIONS CAREFULLY BEFORE STARTING INSTALLATION. ASSISTANCE IS RECOMMENDED.

- 1. Start the installation under the driver/left side of the vehicle. Locate the front (3) factory stude along the inner side of the body panel, (Figure 1). IMPORTANT: Use a wire brush or thread die to remove paint buildup from the threaded stude before continuing with installation.
- 2. Select (1) Driver/left Front Mounting Bracket, (Figure 2). NOTE: Driver/left front and passenger/right rear Brackets are the same. Place the Bracket over the studs with the flat side against the body panel. Attach the Bracket to the (3) factory studs with (3) 8mm Flat Washers and (3) 8mm Nylon Lock Nuts, (Figures 2 & 3). Leave Bracket loose at this time.
- 3. Locate the front body mount next to the installed Bracket, (Figure 4). Remove the body bolt and washer, (Figure 5). NOTE: Clean threads on body bolt to remove paint buildup before reinstalling.
- **4.** Select the driver/left Front Support Bracket, **(Figure 6)**. Reuse the factory body bolt and washer to attach the upper slot in the Support Bracket to the body mount. **(Figures 7 & 8)**.
- **5.** Move to the rear mounting location, **(Figure 9)**. Repeat **Steps 1—4** for Driver/left Rear Mounting Bracket and Driver/left Rear Support Bracket installation, **(Figures 10—12)**.
- **6.** Carefully unwrap and select the Driver/left 3" Sidebar. Use the illustration above to help identify the correct Sidebar. With assistance, line up the front end of the tube with the front Bracket,