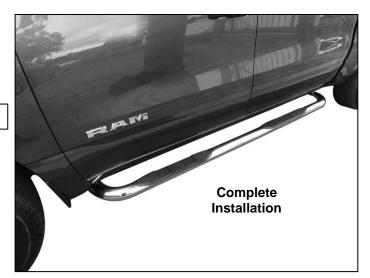

**To protect your investment**, wax this product after installing. Regular waxing is recommended to add a protective layer over the finish. Do not use any type of polish or wax that may contain abrasives that could damage the finish. Mild soap may be used also to clean the Sidebar.