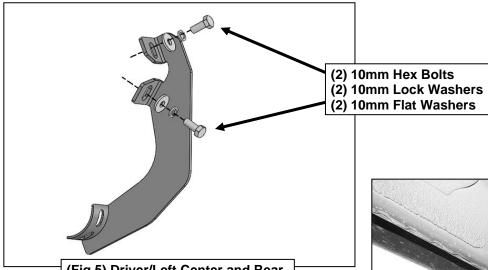

#### PROCEDURE:

- 1. REMOVE CONTENTS FROM BOX. VERIFY ALL PARTS ARE PRESENT. READ INSTRUCTIONS CAREFULLY BEFORE STARTING INSTALLATION.
- 2. Starting from underneath the Driver/Left side inner rocker panel, locate the threaded mounting holes on the rocker panel, (Figure 1). Remove the plastic plugs covering the mounting holes. Select the Passenger/Right Front Mounting Bracket, (Figure 2). Attach with (2) 10mm Hex Bolts, (2) 10mm Lock Washers and (2) 10mm Flat Washers, (Figures 2 & 3). Do not tighten hardware at this time.
- 3. Locate the Center threaded mounting holes. Select (1) Center/Rear Mounting Bracket. Attach with (2) 10mm Hex Bolts, (2) 10mm Lock Washers and (2) 10mm Flat Washers, (Figures 4—6). Do not tighten hardware at this time.
- 4. Repeat Step 3 to install Rear Mounting Bracket, (Figures 5, 7 & 8).
- 5. Unwrap the Driver/Left Sidebar. Attach Sidebar to the mounting brackets with (6) 8mm Combo Bolts. Do not tighten hardware at this time, (Figures 9—12). IMPORTANT: Do not slide or rotate Sidebar on cradles, or damage to the finish may result.
- **6.** Level and adjust Sidebar and tighten all hardware.
- 7. Repeat Steps 2—6 for Passenger/Right side installation.
- 8. Do periodic inspections to the installation to make sure that all hardware is secure and tight.

(2) 10mm Hex Bolts

## **Driver/Left side Installation Pictured**

(Fig 5) Driver/Left Center and Rear mounting Bracket installation

(Fig 6) Driver/Left Center Mounting Bracket installed

(Fig 8) Driver/Left Rear Mounting Bracket installed