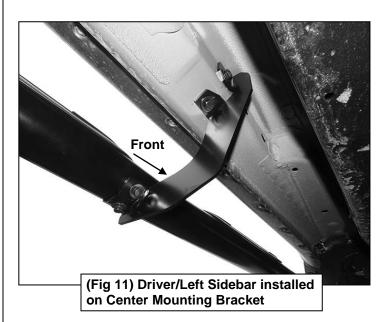

#### PROCEDURE:

- 1. REMOVE CONTENTS FROM BOX. VERIFY ALL PARTS ARE PRESENT. READ INSTRUCTIONS CAREFULLY BEFORE STARTING INSTALLATION.
- 2. Starting from underneath the Driver/Left side inner rocker panel, locate the threaded mounting holes on the rocker panel, (Figure 1). Remove the plastic plugs covering the mounting holes. Select the Passenger/Right Front Mounting Bracket, (Figure 2). Attach with (2) 10mm Hex Bolts, (2) 10mm Lock Washers and (2) 10mm Flat Washers, (Figures 2 & 3). Do not tighten hardware at this time.
- 3. Locate the Center threaded mounting holes. Select (1) Center/Rear Mounting Bracket. Attach with (2) 10mm Hex Bolts, (2) 10mm Lock Washers and (2) 10mm Flat Washers, (Figures 4—6). Do not tighten hardware at this time.
- 4. Repeat Step 3 to install Rear Mounting Bracket, (Figures 5, 7 & 8).
- 5. Unwrap the Driver/Left Sidebar. Attach Sidebar to the mounting brackets with (6) 8mm Combo Bolts. Do not tighten hardware at this time, (Figures 9—12). IMPORTANT: Do not slide or rotate Sidebar on cradles, or damage to the finish may result.
- **6.** Level and adjust Sidebar and tighten all hardware.
- 7. Repeat Steps 2—6 for Passenger/Right side installation.
- 8. Do periodic inspections to the installation to make sure that all hardware is secure and tight.