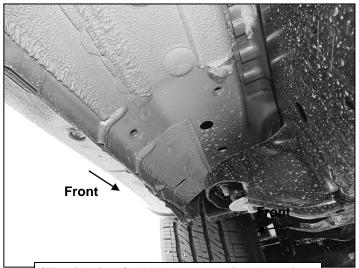

#### PROCEDURE:

- 1. REMOVE CONTENTS FROM BOX. VERIFY ALL PARTS ARE PRESENT. READ INSTRUCTIONS CAREFULLY BEFORE STARTING INSTALLATION.
- 2. Starting from underneath the Driver/Left side inner rocker panel, locate the threaded mounting holes on the rocker panel, (Figure 1). Remove the plastic plugs covering the mounting holes. Select the Passenger/Right Front Mounting Bracket, (Figure 2). Attach with (2) 10mm Hex Bolts, (2) 10mm Lock Washers and (2) 10mm Flat Washers, (Figures 2 & 3). Do not tighten hardware at this time.
- 3. Locate the Center threaded mounting holes. Select (1) Center/Rear Mounting Bracket. Attach with (2) 10mm Hex Bolts, (2) 10mm Lock Washers and (2) 10mm Flat Washers, (Figures 4—6). Do not tighten hardware at this time.
- 4. Repeat Step 3 to install Rear Mounting Bracket, (Figures 5, 7 & 8).
- 5. Unwrap the Driver/Left Sidebar. Attach Sidebar to the mounting brackets with (6) 8mm Combo Bolts. Do not tighten hardware at this time, (Figures 9—12). IMPORTANT: Do not slide or rotate Sidebar on cradles, or damage to the finish may result.
- **6.** Level and adjust Sidebar and tighten all hardware.
- 7. Repeat Steps 2—6 for Passenger/Right side installation.
- 8. Do periodic inspections to the installation to make sure that all hardware is secure and tight.

## **Driver/Left side Installation Pictured**

(Fig 1) Driver/Left Front mounting Location

Mounting Bracket attached

(Fig 4) Driver/Left Center mounting location