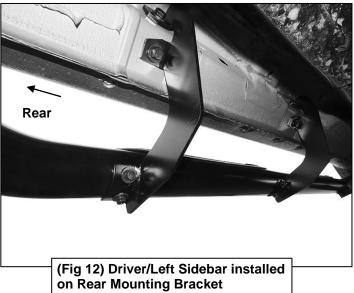

#### PROCEDURE:

- 1. REMOVE CONTENTS FROM BOX. VERIFY ALL PARTS ARE PRESENT. READ INSTRUCTIONS CAREFULLY BEFORE STARTING INSTALLATION.
- 2. Starting from underneath the Driver/Left side inner rocker panel, locate the threaded mounting holes on the rocker panel, (Figure 1). Remove the plastic plugs covering the mounting holes. Select the Passenger/Right Front Mounting Bracket, (Figure 2). Attach with (2) 10mm Hex Bolts, (2) 10mm Lock Washers and (2) 10mm Flat Washers, (Figures 2 & 3). Do not tighten hardware at this time.
- 3. Locate the Center threaded mounting holes. Select (1) Center/Rear Mounting Bracket. Attach with (2) 10mm Hex Bolts, (2) 10mm Lock Washers and (2) 10mm Flat Washers, (Figures 4—6). Do not tighten hardware at this time.
- 4. Repeat Step 3 to install Rear Mounting Bracket, (Figures 5, 7 & 8).
- 5. Unwrap the Driver/Left Sidebar. Attach Sidebar to the mounting brackets with (6) 8mm Combo Bolts. Do not tighten hardware at this time, (Figures 9—12). IMPORTANT: Do not slide or rotate Sidebar on cradles, or damage to the finish may result.
- **6.** Level and adjust Sidebar and tighten all hardware.
- 7. Repeat Steps 2—6 for Passenger/Right side installation.
- 8. Do periodic inspections to the installation to make sure that all hardware is secure and tight.