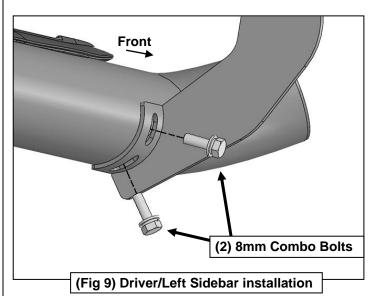

#### PROCEDURE:

- 1. REMOVE CONTENTS FROM BOX. VERIFY ALL PARTS ARE PRESENT. READ INSTRUCTIONS CAREFULLY BEFORE STARTING INSTALLATION.
- 2. Starting from underneath the Driver/Left side inner rocker panel, locate the threaded mounting holes on the rocker panel, (Figure 1). Remove the plastic plugs covering the mounting holes. Select the Passenger/Right Front Mounting Bracket, (Figure 2). Attach with (2) 10mm Hex Bolts, (2) 10mm Lock Washers and (2) 10mm Flat Washers, (Figures 2 & 3). Do not tighten hardware at this time.
- 3. Locate the Center threaded mounting holes. Select (1) Center/Rear Mounting Bracket. Attach with (2) 10mm Hex Bolts, (2) 10mm Lock Washers and (2) 10mm Flat Washers, (Figures 4—6). Do not tighten hardware at this time.
- 4. Repeat Step 3 to install Rear Mounting Bracket, (Figures 5, 7 & 8).
- 5. Unwrap the Driver/Left Sidebar. Attach Sidebar to the mounting brackets with (6) 8mm Combo Bolts. Do not tighten hardware at this time, (Figures 9—12). IMPORTANT: Do not slide or rotate Sidebar on cradles, or damage to the finish may result.
- **6.** Level and adjust Sidebar and tighten all hardware.
- 7. Repeat Steps 2—6 for Passenger/Right side installation.
- 8. Do periodic inspections to the installation to make sure that all hardware is secure and tight.