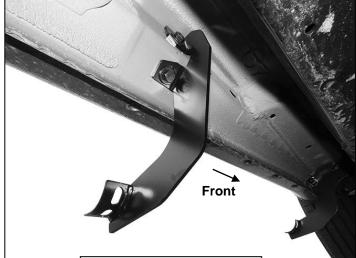

#### PROCEDURE:

- 1. REMOVE CONTENTS FROM BOX. VERIFY ALL PARTS ARE PRESENT. READ INSTRUCTIONS CAREFULLY BEFORE STARTING INSTALLATION.
- 2. Starting from underneath the Driver/Left side inner rocker panel, locate the threaded mounting holes on the rocker panel, (Figure 1). Remove the plastic plugs covering the mounting holes. Select the Passenger/Right Front Mounting Bracket, (Figure 2). Attach with (2) 10mm Hex Bolts, (2) 10mm Lock Washers and (2) 10mm Flat Washers, (Figures 2 & 3). Do not tighten hardware at this time.
- 3. Locate the Center threaded mounting holes. Select (1) Center/Rear Mounting Bracket. Attach with (2) 10mm Hex Bolts, (2) 10mm Lock Washers and (2) 10mm Flat Washers, (Figures 4—6). Do not tighten hardware at this time.
- 4. Repeat Step 3 to install Rear Mounting Bracket, (Figures 5, 7 & 8).
- 5. Unwrap the Driver/Left Sidebar. Attach Sidebar to the mounting brackets with (6) 8mm Combo Bolts. Do not tighten hardware at this time, (Figures 9—12). IMPORTANT: Do not slide or rotate Sidebar on cradles, or damage to the finish may result.
- **6.** Level and adjust Sidebar and tighten all hardware.
- 7. Repeat Steps 2—6 for Passenger/Right side installation.
- 8. Do periodic inspections to the installation to make sure that all hardware is secure and tight.

## **Driver/Left side Installation Pictured**

(Fig 5) Driver/Left Center and Rear mounting Bracket installation

(Fig 6) Driver/Left Center Mounting Bracket installed

(Fig 8) Driver/Left Rear Mounting Bracket installed