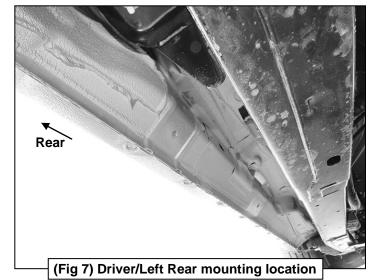

#### PROCEDURE:

- 1. REMOVE CONTENTS FROM BOX. VERIFY ALL PARTS ARE PRESENT. READ INSTRUCTIONS CAREFULLY BEFORE STARTING INSTALLATION.
- 2. Starting from underneath the Driver/Left side inner rocker panel, locate the threaded mounting holes on the rocker panel, (Figure 1). Remove the plastic plugs covering the mounting holes. Select the Passenger/Right Front Mounting Bracket, (Figure 2). Attach with (2) 10mm Hex Bolts, (2) 10mm Lock Washers and (2) 10mm Flat Washers, (Figures 2 & 3). Do not tighten hardware at this time.
- 3. Locate the Center threaded mounting holes. Select (1) Center/Rear Mounting Bracket. Attach with (2) 10mm Hex Bolts, (2) 10mm Lock Washers and (2) 10mm Flat Washers, (Figures 4—6). Do not tighten hardware at this time.
- 4. Repeat Step 3 to install Rear Mounting Bracket, (Figures 5, 7 & 8).
- 5. Unwrap the Driver/Left Sidebar. Attach Sidebar to the mounting brackets with (6) 8mm Combo Bolts. Do not tighten hardware at this time, (Figures 9—12). IMPORTANT: Do not slide or rotate Sidebar on cradles, or damage to the finish may result.
- **6.** Level and adjust Sidebar and tighten all hardware.
- 7. Repeat Steps 2—6 for Passenger/Right side installation.
- 8. Do periodic inspections to the installation to make sure that all hardware is secure and tight.

## **Driver/Left side Installation Pictured**

(Fig 5) Driver/Left Center and Rear mounting Bracket installation

(Fig 6) Driver/Left Center Mounting Bracket installed

(Fig 8) Driver/Left Rear Mounting Bracket installed