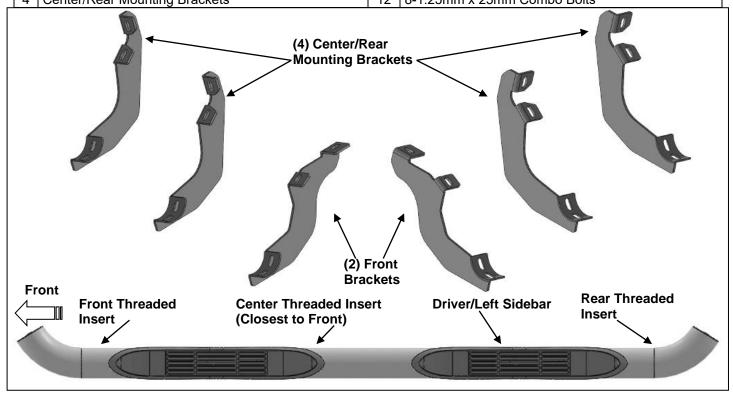

#### **PARTS LIST:**

| 1 | Driver/Left Sidebar           | 12 | 10-1.5mm x 25mm Hex Bolts      |
|---|-------------------------------|----|--------------------------------|
| 1 | Passenger/Right Sidebar       | 12 | 10mm Lock Washers              |
| 2 | Front Mounting Brackets       | 12 | 10mm x 27mm x 3mm Flat Washers |
| 1 | Center/Rear Mounting Brackets | 12 | 8-1 25mm v 25mm Combo Bolts    |

#### PROCEDURE:

- 1. REMOVE CONTENTS FROM BOX. VERIFY ALL PARTS ARE PRESENT. READ INSTRUCTIONS CAREFULLY BEFORE STARTING INSTALLATION.
- 2. Starting from underneath the Driver/Left side inner rocker panel, locate the threaded mounting holes on the rocker panel, (Figure 1). Remove the plastic plugs covering the mounting holes. Select the Passenger/Right Front Mounting Bracket, (Figure 2). Attach with (2) 10mm Hex Bolts, (2) 10mm Lock Washers and (2) 10mm Flat Washers, (Figures 2 & 3). Do not tighten hardware at this time.
- 3. Locate the Center threaded mounting holes. Select (1) Center/Rear Mounting Bracket. Attach with (2) 10mm Hex Bolts, (2) 10mm Lock Washers and (2) 10mm Flat Washers, (Figures 4—6). Do not tighten hardware at this time.
- 4. Repeat Step 3 to install Rear Mounting Bracket, (Figures 5, 7 & 8).
- 5. Unwrap the Driver/Left Sidebar. Attach Sidebar to the mounting brackets with (6) 8mm Combo Bolts. Do not tighten hardware at this time, (Figures 9—12). IMPORTANT: Do not slide or rotate Sidebar on cradles, or damage to the finish may result.
- **6.** Level and adjust Sidebar and tighten all hardware.
- 7. Repeat Steps 2—6 for Passenger/Right side installation.
- 8. Do periodic inspections to the installation to make sure that all hardware is secure and tight.