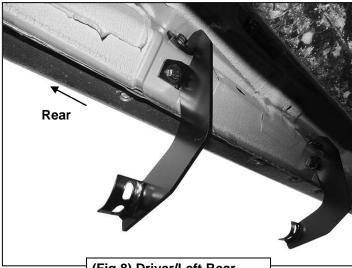

## **Driver/Left side Installation Pictured**

(Fig 5) Driver/Left Center and Rear mounting Bracket installation

(Fig 6) Driver/Left Center Mounting Bracket installed

(Fig 8) Driver/Left Rear Mounting Bracket installed

#### PROCEDURE:

- 1. REMOVE CONTENTS FROM BOX. VERIFY ALL PARTS ARE PRESENT. READ INSTRUCTIONS CAREFULLY BEFORE STARTING INSTALLATION.
- 2. Starting from underneath the Driver/Left side inner rocker panel, locate the threaded mounting holes on the rocker panel, (Figure 1). Remove the plastic plugs covering the mounting holes. Select the Passenger/Right Front Mounting Bracket, (Figure 2). Attach with (2) 10mm Hex Bolts, (2) 10mm Lock Washers and (2) 10mm Flat Washers, (Figures 2 & 3). Do not tighten hardware at this time.
- 3. Locate the Center threaded mounting holes. Select (1) Center/Rear Mounting Bracket. Attach with (2) 10mm Hex Bolts, (2) 10mm Lock Washers and (2) 10mm Flat Washers, (Figures 4—6). Do not tighten hardware at this time.
- 4. Repeat Step 3 to install Rear Mounting Bracket, (Figures 5, 7 & 8).
- 5. Unwrap the Driver/Left Sidebar. Attach Sidebar to the mounting brackets with (6) 8mm Combo Bolts. Do not tighten hardware at this time, (Figures 9—12). IMPORTANT: Do not slide or rotate Sidebar on cradles, or damage to the finish may result.
- **6.** Level and adjust Sidebar and tighten all hardware.
- 7. Repeat Steps 2—6 for Passenger/Right side installation.
- 8. Do periodic inspections to the installation to make sure that all hardware is secure and tight.