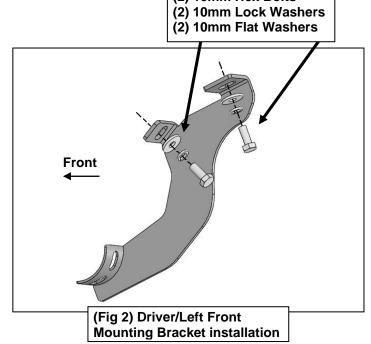

#### PROCEDURE:

- 1. REMOVE CONTENTS FROM BOX. VERIFY ALL PARTS ARE PRESENT. READ INSTRUCTIONS CAREFULLY BEFORE STARTING INSTALLATION.
- 2. Starting from underneath the Driver/Left side inner rocker panel, locate the threaded mounting holes on the rocker panel, (Figure 1). Remove the plastic plugs covering the mounting holes. Select the Passenger/Right Front Mounting Bracket, (Figure 2). Attach with (2) 10mm Hex Bolts, (2) 10mm Lock Washers and (2) 10mm Flat Washers, (Figures 2 & 3). Do not tighten hardware at this time.
- 3. Locate the Center threaded mounting holes. Select (1) Center/Rear Mounting Bracket. Attach with (2) 10mm Hex Bolts, (2) 10mm Lock Washers and (2) 10mm Flat Washers, (Figures 4—6). Do not tighten hardware at this time.
- 4. Repeat Step 3 to install Rear Mounting Bracket, (Figures 5, 7 & 8).
- 5. Unwrap the Driver/Left Sidebar. Attach Sidebar to the mounting brackets with (6) 8mm Combo Bolts. Do not tighten hardware at this time, (Figures 9—12). IMPORTANT: Do not slide or rotate Sidebar on cradles, or damage to the finish may result.
- **6.** Level and adjust Sidebar and tighten all hardware.
- 7. Repeat Steps 2—6 for Passenger/Right side installation.
- 8. Do periodic inspections to the installation to make sure that all hardware is secure and tight.

(2) 10mm Hex Bolts

## **Driver/Left side Installation Pictured**

(Fig 1) Driver/Left Front mounting Location

Mounting Bracket attached

(Fig 4) Driver/Left Center mounting location