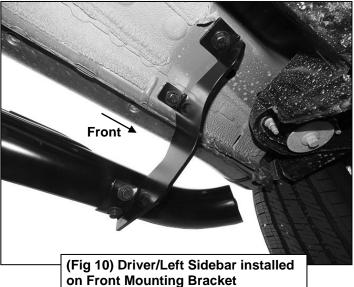

#### PROCEDURE:

- 1. REMOVE CONTENTS FROM BOX. VERIFY ALL PARTS ARE PRESENT. READ INSTRUCTIONS CAREFULLY BEFORE STARTING INSTALLATION.
- 2. Starting from underneath the Driver/Left side inner rocker panel, locate the threaded mounting holes on the rocker panel, (Figure 1). Remove the plastic plugs covering the mounting holes. Select the Passenger/Right Front Mounting Bracket, (Figure 2). Attach with (2) 10mm Hex Bolts, (2) 10mm Lock Washers and (2) 10mm Flat Washers, (Figures 2 & 3). Do not tighten hardware at this time.
- 3. Locate the Center threaded mounting holes. Select (1) Center/Rear Mounting Bracket. Attach with (2) 10mm Hex Bolts, (2) 10mm Lock Washers and (2) 10mm Flat Washers, (Figures 4—6). Do not tighten hardware at this time.
- 4. Repeat Step 3 to install Rear Mounting Bracket, (Figures 5, 7 & 8).
- 5. Unwrap the Driver/Left Sidebar. Attach Sidebar to the mounting brackets with (6) 8mm Combo Bolts. Do not tighten hardware at this time, (Figures 9—12). IMPORTANT: Do not slide or rotate Sidebar on cradles, or damage to the finish may result.
- **6.** Level and adjust Sidebar and tighten all hardware.
- 7. Repeat Steps 2—6 for Passenger/Right side installation.
- 8. Do periodic inspections to the installation to make sure that all hardware is secure and tight.