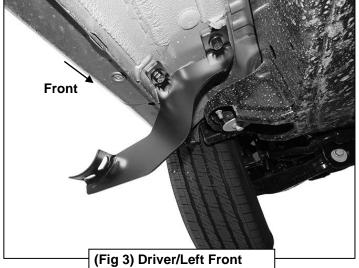

#### PROCEDURE:

- 1. REMOVE CONTENTS FROM BOX. VERIFY ALL PARTS ARE PRESENT. READ INSTRUCTIONS CAREFULLY BEFORE STARTING INSTALLATION.
- 2. Starting from underneath the Driver/Left side inner rocker panel, locate the threaded mounting holes on the rocker panel, (Figure 1). Remove the plastic plugs covering the mounting holes. Select the Passenger/Right Front Mounting Bracket, (Figure 2). Attach with (2) 10mm Hex Bolts, (2) 10mm Lock Washers and (2) 10mm Flat Washers, (Figures 2 & 3). Do not tighten hardware at this time.
- 3. Locate the Center threaded mounting holes. Select (1) Center/Rear Mounting Bracket. Attach with (2) 10mm Hex Bolts, (2) 10mm Lock Washers and (2) 10mm Flat Washers, (Figures 4—6). Do not tighten hardware at this time.
- 4. Repeat Step 3 to install Rear Mounting Bracket, (Figures 5, 7 & 8).
- 5. Unwrap the Driver/Left Sidebar. Attach Sidebar to the mounting brackets with (6) 8mm Combo Bolts. Do not tighten hardware at this time, (Figures 9—12). IMPORTANT: Do not slide or rotate Sidebar on cradles, or damage to the finish may result.
- **6.** Level and adjust Sidebar and tighten all hardware.
- 7. Repeat Steps 2—6 for Passenger/Right side installation.
- 8. Do periodic inspections to the installation to make sure that all hardware is secure and tight.

## **Driver/Left side Installation Pictured**

(Fig 1) Driver/Left Front mounting Location

Mounting Bracket attached

(Fig 4) Driver/Left Center mounting location