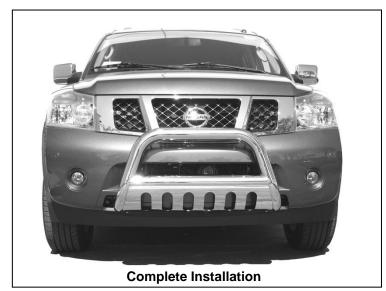

2) 12mm x 60mm Fine Thread Hex Bolts, (2) 12mm Lock Washers and (2) 12mm Flat Washers (Figure 2).
- 6. Align Bull Bar properly and tighten all hardware.
- 7. Do periodic inspections to the installation to make sure that all hardware is secure and tight.

**To protect your investment**, wax this product after installing. Regular waxing is recommended to add a protective layer over the finish. Do not use any type of polish or wax that may contain abrasives that could damage the finish.

**For stainless steel**: Aluminum polish may be used to polish small scratches and scuffs on the finish. Mild soap may be used also to clean the Bull Bar.

For gloss black finishes: Mild soap may be used to clean Bull Bar.

## BULL BAR 04-11 NISSAN ARMADA / TITAN

## Passenger Side Installation Pictured