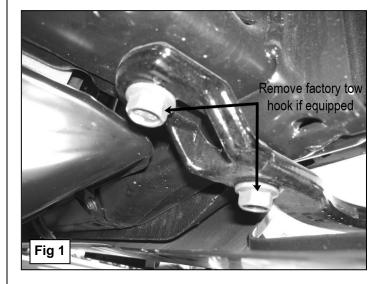

## PROCEDURE:

- 1. REMOVE CONTENTS FROM BOX. VERIFY ALL PARTS ARE PRESENT. READ INSTRUCTIONS CAREFULLY BEFORE STARTING INSTALLATION. NOTE: FACTORY SKID PLATE AND BRACKETS MUST BE REMOVED AND CANNOT BE REINSTALLED.
- 2. Remove factory tow hooks, (If equipped), from vehicle, (Figure 1). NOTE: Tow hooks cannot be reinstalled.
- **3.** With help, insert the Bull Bar Mounting Brackets through the openings in the bumper for the tow hooks. Line up the slots in the mounting tabs with the threaded holes in the bottom of the frame channel.
- 4. Bolt the front (forward) mounting hole on the Bull Bar to the frame using the included (2) 12mm x 30mm Fine Thread Hex Bolts, (2) 12mm Lock Washers and (2) 12mm Flat Washers, (Figure 2). Do not tighten hardware at this time.
- Place (1) Tube Spacer between the Bull Bar and the frame in each of the rear mounting locations and bolt it in place using the included (2) 12mm x 60mm Fine Thread Hex Bolts, (2) 12mm Lock Washers and (2) 12mm Flat Washers (Figure 2).
- 6. Align Bull Bar properly and tighten all hardware.
- 7. Do periodic inspections to the installation to make sure that all hardware is secure and tight.