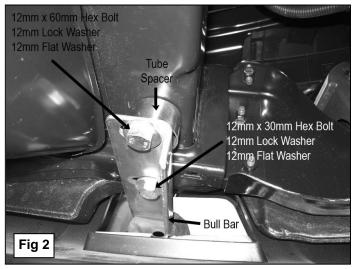

## PROCEDURE:

- 1. REMOVE CONTENTS FROM BOX. VERIFY ALL PARTS ARE PRESENT. READ INSTRUCTIONS CAREFULLY BEFORE STARTING INSTALLATION. NOTE: FACTORY SKID PLATE AND BRACKETS MUST BE REMOVED AND CANNOT BE REINSTALLED.
- 2. Remove factory tow hooks, (If equipped), from vehicle, (Figure 1). NOTE: Tow hooks cannot be reinstalled.
- **3.** With help, insert the Bull Bar Mounting Brackets through the openings in the bumper for the tow hooks. Line up the slots in the mounting tabs with the threaded holes in the bottom of the frame channel.
- 4. Bolt the front (forward) mounting hole on the Bull Bar to the frame using the included (2) 12mm x 30mm Fine Thread Hex Bolts, (2) 12mm Lock Washers and (2) 12mm Flat Washers, (Figure 2). Do not tighten hardware at this time.
- Place (1) Tube Spacer between the Bull Bar and the frame in each of the rear mounting locations and bolt it in place using the included (2) 12mm x 60mm Fine Thread Hex Bolts, (2) 12mm Lock Washers and (2) 12mm Flat Washers (Figure 2).
- 6. Align Bull Bar properly and tighten all hardware.
- 7. Do periodic inspections to the installation to make sure that all hardware is secure and tight.