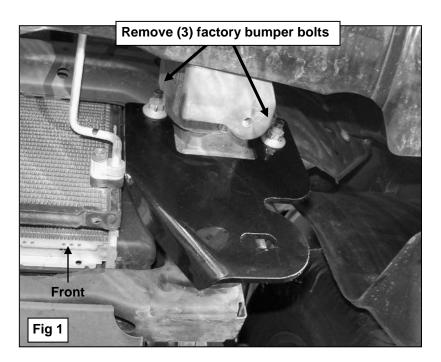

# PROCEDURE:

- 1. REMOVE CONTENTS FROM BOX. VERIFY ALL PARTS ARE PRESENT. READ INSTRUCTIONS CAREFULLY BEFORE STARTING INSTALLATION.
- From under the driver side, front of the vehicle, remove (3) factory hex flange nuts, (2 to the outside, 1 to the inside of frame channel), securing the bumper bracket to the end of the frame channel, (Figure 1). NOTE: Only remove the (3) factory hex nuts required to install the Mounting Bracket.
- **3.** Hang the driver side Frame Mounting Bracket from the (3) threaded studs, **(Figure 1)**. Secure the Mounting Bracket to the bumper bracket with the included (3) 10mm Flange Nuts. Snug but do not tighten hardware at this time.
- **4.** Repeat Steps 2 3 to install the passenger side Frame Mounting Bracket.
- 5. With assistance, line up the ends of the Bull Bar with the (2) previously installed Frame Mounting Brackets. Bolt the Bull Bar to the Frame Mounting Brackets with the included (2) 12mm x 50mm Hex Bolts, (2) 12mm Flat Washers and (2) 12mm Lock Washers, (Figure 2). Snug but do not tighten hardware at this time.
- 6. Level and adjust Bull Bar properly and tighten all hardware, including the hardware on the Mounting Brackets.
- 7. Do periodic inspections to the installation to make sure that all hardware is secure and tight.