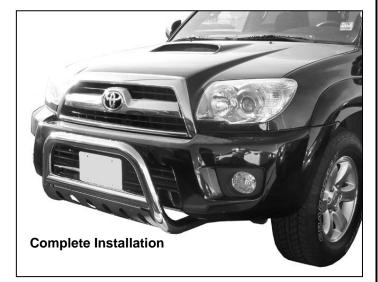

#### BULL BAR 2003-09 TOYOTA 4RUNNER

### PARTS LIST:

### 1 Bull Bar

- 1 Driver/Left Frame Mounting Bracket
- 1 Passenger/Right Frame Mounting Bracket
- 2 12-1.75mm x 50mm Hex Bolts
- 2 12mm x 37mm OD x 3mm Flat Washers
- 2 12mm Lock Washers
- 6 10-1.25mm Flange Nuts



# PROCEDURE:

- 1. REMOVE CONTENTS FROM BOX. VERIFY ALL PARTS ARE PRESENT. READ INSTRUCTIONS CAREFULLY BEFORE STARTING INSTALLATION.
- From under the driver side, front of the vehicle, remove (3) factory hex flange nuts, (2 to the outside, 1 to the inside of frame channel), securing the bumper bracket to the end of the frame channel, (Figure 1). NOTE: Only remove the (3) factory hex nuts required to install the Mounting Bracket.
- **3.** Hang the driver side Frame Mounting Bracket from the (3) threaded studs, **(Figure 1)**. Secure the Mounting Bracket to the bumper bracket with the included (3) 10mm Flange Nuts. Snug but do not tighten hardware at this time.
- **4.** Repeat Steps 2 3 to install the passenger side Frame Mounting Bracket.
- 5. With assistance, line up the ends of the Bull