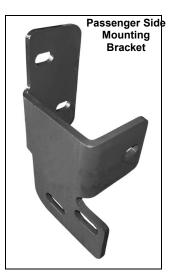

## PARTS LIST:

| 1 | Bull Bar                         | 4  | 12mm Lock Washers                    |
|---|----------------------------------|----|--------------------------------------|
| 1 | Driver/Left Mounting Bracket     | 8  | 12mm ID x 29mm OD x 3mm Flat Washers |
| 1 | Passenger/Right Mounting Bracket | 6  | 10-1.50mm x 35mm Hex Head Bolts      |
| 4 | 12-1.75mm x 35mm Hex Bolts       | 6  | 10mm Hex Nuts                        |
| 4 | 12mm Hex Nuts                    | 6  | 10mm Lock Washers                    |
|   |                                  | 12 | 10mm ID x 26mm OD x 3mm Flat Washers |

## PROCEDURE:

- 1. REMOVE CONTENTS FROM BOX. VERIFY ALL PARTS ARE PRESENT. READ INSTRUCTIONS CAREFULLY BEFORE STARTING INSTALLATION.
- 2. **IMPORTANT!** The front license plate, license plate bracket and the factory air dam must be permanently removed from vehicle in order to install this Bull Bar. If local/state law requires a license plate, license plate relocation kit is available through your local retailer store.
- **3.** To remove the air dam, use a flat screw driver to remove one push type fasteners on each side; then gently pull air dam towards the front of the vehicle to unfasten clips.
- 4. Locate the three factory holes in the driver side body mount channel (Figure 1 & 2).
- 5. Position driver side Frame Bracket into body mount channel. **NOTE:** "U" shaped mounting tabs on the Bracket should be facing the inside of the vehicle (Figure 1 & 2).
- 6. Partially mount Bracket to body mount channel using the included (3) 10mm x 30mm Hex Head Bolts, (3) 10mm Hex Nuts, (3) 10mm Lock Washers, and (6) 10mm Flat Washers (Figure 1 & 2).
- 7. Repeat steps 3 5 for passenger side Mounting Bracket.
- 8. With help position Bull Bar on the outer side of Mounting Brackets. Attach Bull Bar to Mounting Brackets using the included (4) 12-1.75mm x 35mm Hex Head Bolts, (4) 12mm Lock Washers, (4) 12mm Hex Nuts, and (8) 12mm Flat Washers (Figure 3).