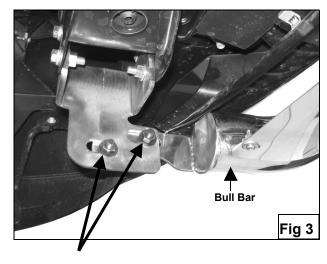

## PROCEDURE:

- 1. REMOVE CONTENTS FROM BOX. VERIFY ALL PARTS ARE PRESENT. READ INSTRUCTIONS CAREFULLY BEFORE STARTING INSTALLATION.
- 2. **IMPORTANT!** The front license plate, license plate bracket and the factory air dam must be permanently removed from vehicle in order to install this Bull Bar. If local/state law requires a license plate, license plate relocation kit is available through your local retailer store.
- **3.** To remove the air dam, use a flat screw driver to remove one push type fasteners on each side; then gently pull air dam towards the front of the vehicle to unfasten clips.
- 4. Locate the three factory holes in the driver side body mount channel (Figure 1 & 2).
- 5. Position driver side Frame Bracket into body mount channel. **NOTE:** "U" shaped mounting tabs on the Bracket should be facing the inside of the vehicle (Figure 1 & 2).
- 6. Partially mount Bracket to body mount channel using the included (3) 10mm x 30mm Hex Head Bolts, (3) 10mm Hex Nuts, (3) 10mm Lock Washers, and (6) 10mm Flat Washers (Figure 1 & 2).
- 7. Repeat steps 3 5 for passenger side Mounting Bracket.
- 8. With help position Bull Bar on the outer side of Mounting Brackets. Attach Bull Bar to Mounting Brackets using the included (4) 12-1.75mm x 35mm Hex Head Bolts, (4) 12mm Lock Washers, (4) 12mm Hex Nuts, and (8) 12mm Flat Washers (Figure 3).