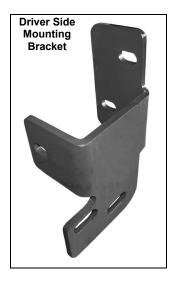

## PARTS LIST:

| 1 | Bull Bar                         | 4  | 12mm Lock Washers                    |
|---|----------------------------------|----|--------------------------------------|
| 1 | Driver/Left Mounting Bracket     | 8  | 12mm ID x 29mm OD x 3mm Flat Washers |
| 1 | Passenger/Right Mounting Bracket | 6  | 10-1.50mm x 35mm Hex Head Bolts      |
| 4 | 12-1.75mm x 35mm Hex Bolts       | 6  | 10mm Hex Nuts                        |
| 4 | 12mm Hex Nuts                    | 6  | 10mm Lock Washers                    |
|   |                                  | 12 | 10mm ID x 26mm OD x 3mm Flat Washers |

## PROCEDURE:

- 1. REMOVE CONTENTS FROM BOX. VERIFY ALL PARTS ARE PRESENT. READ INSTRUCTIONS CAREFULLY BEFORE STARTING INSTALLATION.
- 2. **IMPORTANT!** The front license plate, license plate bracket and the factory air dam must be permanently removed from vehicle in order to install this Bull Bar. If local/state law requires a license plate, license plate relocation kit is available through your local retailer store.
- **3.** To remove the air dam, use a flat screw driver to remove one push type fasteners on each side; then gently pull air dam towards the front of the vehicle to unfasten clips.
- 4. Locate the three factory holes in the driver side body mount channel (Figure 1 & 2).
- 5. Position driver side Frame Bracket into body mount channel. **NOTE:** "U" shaped mounting tabs on the Bracket should be facing the inside of the vehicle (Figure 1 & 2).
- 6. Partially mount Bracket to body mount channel using the included (3) 10mm x 30mm Hex Head Bolts, (3) 10mm Hex Nuts, (3) 10mm Lock Washers, and (6) 10mm Flat Washers (Figure 1 & 2).
- 7. Repeat steps 3 5 for passenger side Mounting Bracket.
- 8. With help position Bull Bar on the outer side of Mounting Brackets. Attach Bull Bar to Mounting Brackets using the included (4) 12-1.75mm x 35mm Hex Head Bolts, (4) 12mm Lock Washers, (4) 12mm Hex Nuts, and (8) 12mm Flat Washers (Figure 3).