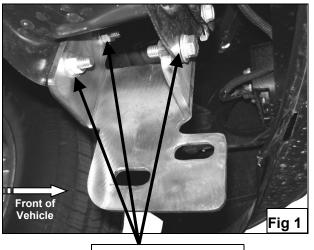

## PROCEDURE:

- 1. REMOVE CONTENTS FROM BOX. VERIFY ALL PARTS ARE PRESENT. READ INSTRUCTIONS CAREFULLY BEFORE STARTING INSTALLATION.
- 2. **IMPORTANT!** The front license plate, license plate bracket and the factory air dam must be permanently removed from vehicle in order to install this Bull Bar. If local/state law requires a license plate, license plate relocation kit is available through your local retailer store.
- **3.** To remove the air dam, use a flat screw driver to remove one push type fasteners on each side; then gently pull air dam towards the front of the vehicle to unfasten clips.
- 4. Locate the three factory holes in the driver side body mount channel (Figure 1 & 2).
- 5. Position driver side Frame Bracket into body mount channel. **NOTE:** "U" shaped mounting tabs on the Bracket should be facing the inside of the vehicle (Figure 1 & 2).
- 6. Partially mount Bracket to body mount channel using the included (3) 10mm x 30mm Hex Head Bolts, (3) 10mm Hex Nuts, (3) 10mm Lock Washers, and (6) 10mm Flat Washers (Figure 1 & 2).
- 7. Repeat steps 3 5 for passenger side Mounting Bracket.
- 8. With help position Bull Bar on the outer side of Mounting Brackets. Attach Bull Bar to Mounting Brackets using the included (4) 12-1.75mm x 35mm Hex Head Bolts, (4) 12mm Lock Washers, (4) 12mm Hex Nuts, and (8) 12mm Flat Washers (Figure 3).