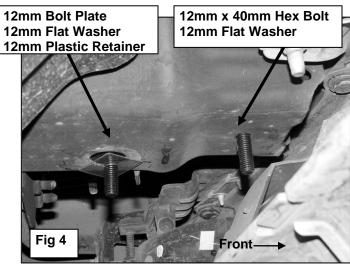

#### PROCEDURE:

- 1. REMOVE CONTENTS FROM BOX. VERIFY ALL PARTS ARE PRESENT. READ INSTRUCTIONS CAREFULLY BEFORE STARTING INSTALLATION. CUTTING IS REQUIRED.
- 2. NOTE: It may be necessary to remove/relocate front license plate and license plate bracket. It is not required, but strongly recommended. If local/state law requires a license plate, a license plate relocation kit is available.
- **3.** Start installation from under the front of the vehicle. Remove the factory tow hooks, (if equipped), from the ends of the frame channel, **(Figure 1)**. **NOTE:** This Bull Bar is not compatible with tow hooks.
- **4.** Select the driver side Mounting Bracket. Hold the Bracket up in the mounting location and determine area to cut from plastic bumper, **(Figure 2)**. **NOTE**: It may be easier-safer to remove the lower bumper cover and move it to a clean, stable work surface for cutting, **(Figure 3)**. Cut out openings for brackets. **IMPORTANT**: Remove only enough material to clear the Mounting Brackets.
- 5. Insert (1) 12mm Bolt Plate with (1) 12mm Flat Washer into the open end of the frame channel and out the rearmost hole in the bottom of the frame, (**Figure 4**).
- 6. Select the driver side Mounting Bracket. Line up the rear hole in the Mounting Bracket with the Bolt Plate. Secure the Bracket to the Bolt Plate with (1) 12mm Flat Washer, (1) 12mm Lock Washer and (1) 12mm Hex Nut. Insert (1) 12mm Hex Bolt with (1) 12mm Flat Washer into the open end of the frame and down through the forward hole in the frame and Bracket. Secure with (1) 12mm Flat Washer, (1) 12mm Lock Washer and (1) 12mm Hex Nut. Do not tighten hardware at this time, (Figures 5 & 6).
- 7. Repeat **Steps 4 6** for Passenger Side Mounting Bracket installation.
- **8.** With assistance, position the Bull Bar up to the inside of the Mounting Brackets. Bolt the Bull Bar to the Mounting Brackets using (4) 10mm x 35mm Hex Bolts, (8) 10mm Flat Washers, (4) 10mm Lock Washers and (4) 10mm Hex Nuts, (Figures 7 & 8).
  - **a.** 1999-2002 Model Years: Push the Bull Bar all of the way in and line up the middle and forward holes with the (2) slots in the Brackets.
  - **b. 2003-2006, 2007 "Classic"**: Line up the center and rear mounting holes on the Bull Bar with the (2) slots in the Brackets.
- 9. Align and adjust the Bull Bar and tighten all hardware.
- 10. Do periodic inspections to the installation to make sure that all hardware is secure and tight.