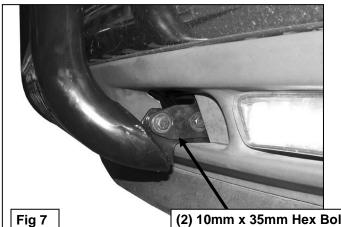

#### PROCEDURE:

- 1. REMOVE CONTENTS FROM BOX. VERIFY ALL PARTS ARE PRESENT. READ INSTRUCTIONS CAREFULLY BEFORE STARTING INSTALLATION. CUTTING IS REQUIRED.
- 2. NOTE: It may be necessary to remove/relocate front license plate and license plate bracket. It is not required, but strongly recommended. If local/state law requires a license plate, a license plate relocation kit is available.
- **3.** Start installation from under the front of the vehicle. Remove the factory tow hooks, (if equipped), from the ends of the frame channel, **(Figure 1)**. **NOTE:** This Bull Bar is not compatible with tow hooks.
- **4.** Select the driver side Mounting Bracket. Hold the Bracket up in the mounting location and determine area to cut from plastic bumper, **(Figure 2)**. **NOTE**: It may be easier-safer to remove the lower bumper cover and move it to a clean, stable work surface for cutting, **(Figure 3)**. Cut out openings for brackets. **IMPORTANT**: Remove only enough material to clear the Mounting Brackets.
- 5. Insert (1) 12mm Bolt Plate with (1) 12mm Flat Washer into the open end of the frame channel and out the rearmost hole in the bottom of the frame, (**Figure 4**).
- 6. Select the driver side Mounting Bracket. Line up the rear hole in the Mounting Bracket with the Bolt Plate. Secure the Bracket to the Bolt Plate with (1) 12mm Flat Washer, (1) 12mm Lock Washer and (1) 12mm Hex Nut. Insert (1) 12mm Hex Bolt with (1) 12mm Flat Washer into the open end of the frame and down through the forward hole in the frame and Bracket. Secure with (1) 12mm Flat Washer, (1) 12mm Lock Washer and (1) 12mm Hex Nut. Do not tighten hardware at this time, (Figures 5 & 6).
- 7. Repeat **Steps 4 6** for Passenger Side Mounting Bracket installation.
- **8.** With assistance, position the Bull Bar up to the inside of the Mounting Brackets. Bolt the Bull Bar to the Mounting Brackets using (4) 10mm x 35mm Hex Bolts, (8) 10mm Flat Washers, (4) 10mm Lock Washers and (4) 10mm Hex Nuts, (Figures 7 & 8).
  - **a.** 1999-2002 Model Years: Push the Bull Bar all of the way in and line up the middle and forward holes with the (2) slots in the Brackets.
  - **b. 2003-2006, 2007 "Classic"**: Line up the center and rear mounting holes on the Bull Bar with the (2) slots in the Brackets.
- 9. Align and adjust the Bull Bar and tighten all hardware.
- 10. Do periodic inspections to the installation to make sure that all hardware is secure and tight.

## 3" BULL BAR 99-06, 07 "CLASSIC" CHEVY SILVERADO1500/GMC SIERRA1500 02-06 AVALANCHE 1500, 00-06 SUBURBAN 1500, 00-06 TAHOE1500/YUKON 1500 Driver Side Installation Pictured

- (2) 10mm Lock Washers
- (2) 10mm Hex Nuts