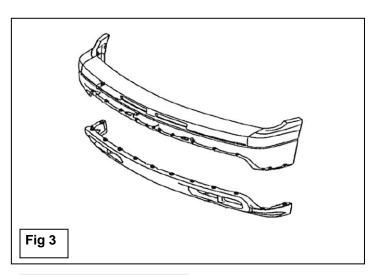

#### PROCEDURE:

- 1. REMOVE CONTENTS FROM BOX. VERIFY ALL PARTS ARE PRESENT. READ INSTRUCTIONS CAREFULLY BEFORE STARTING INSTALLATION. CUTTING IS REQUIRED.
- 2. NOTE: It may be necessary to remove/relocate front license plate and license plate bracket. It is not required, but strongly recommended. If local/state law requires a license plate, a license plate relocation kit is available.
- **3.** Start installation from under the front of the vehicle. Remove the factory tow hooks, (if equipped), from the ends of the frame channel, **(Figure 1)**. **NOTE:** This Bull Bar is not compatible with tow hooks.
- **4.** Select the driver side Mounting Bracket. Hold the Bracket up in the mounting location and determine area to cut from plastic bumper, **(Figure 2)**. **NOTE**: It may be easier-safer to remove the lower bumper cover and move it to a clean, stable work surface for cutting, **(Figure 3)**. Cut out openings for brackets. **IMPORTANT**: Remove only enough material to clear the Mounting Brackets.
- 5. Insert (1) 12mm Bolt Plate with (1) 12mm Flat Washer into the open end of the frame channel and out the rearmost hole in the bottom of the frame, (**Figure 4**).
- 6. Select the driver side Mounting Bracket. Line up the rear hole in the Mounting Bracket with the Bolt Plate. Secure the Bracket to the Bolt Plate with (1) 12mm Flat Washer, (1) 12mm Lock Washer and (1) 12mm Hex Nut. Insert (1) 12mm Hex Bolt with (1) 12mm Flat Washer into the open end of the frame and down through the forward hole in the frame and Bracket. Secure with (1) 12mm Flat Washer, (1) 12mm Lock Washer and (1) 12mm Hex Nut. Do not tighten hardware at this time, (Figures 5 & 6).
- 7. Repeat **Steps 4 6** for Passenger Side Mounting Bracket installation.
- **8.** With assistance, position the Bull Bar up to the inside of the Mounting Brackets. Bolt the Bull Bar to the Mounting Brackets using (4) 10mm x 35mm Hex Bolts, (8) 10mm Flat Washers, (4) 10mm Lock Washers and (4) 10mm Hex Nuts, (Figures 7 & 8).
  - **a.** 1999-2002 Model Years: Push the Bull Bar all of the way in and line up the middle and forward holes with the (2) slots in the Brackets.
  - **b. 2003-2006, 2007 "Classic"**: Line up the center and rear mounting holes on the Bull Bar with the (2) slots in the Brackets.
- 9. Align and adjust the Bull Bar and tighten all hardware.
- 10. Do periodic inspections to the installation to make sure that all hardware is secure and tight.