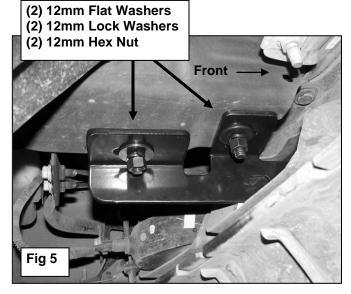

#### PROCEDURE:

- 1. REMOVE CONTENTS FROM BOX. VERIFY ALL PARTS ARE PRESENT. READ INSTRUCTIONS CAREFULLY BEFORE STARTING INSTALLATION. CUTTING IS REQUIRED.
- 2. NOTE: It may be necessary to remove/relocate front license plate and license plate bracket. It is not required, but strongly recommended. If local/state law requires a license plate, a license plate relocation kit is available.
- **3.** Start installation from under the front of the vehicle. Remove the factory tow hooks, (if equipped), from the ends of the frame channel, **(Figure 1)**. **NOTE:** This Bull Bar is not compatible with tow hooks.
- **4.** Select the driver side Mounting Bracket. Hold the Bracket up in the mounting location and determine area to cut from plastic bumper, **(Figure 2)**. **NOTE**: It may be easier-safer to remove the lower bumper cover and move it to a clean, stable work surface for cutting, **(Figure 3)**. Cut out openings for brackets. **IMPORTANT**: Remove only enough material to clear the Mounting Brackets.
- 5. Insert (1) 12mm Bolt Plate with (1) 12mm Flat Washer into the open end of the frame channel and out the rearmost hole in the bottom of the frame, (**Figure 4**).
- 6. Select the driver side Mounting Bracket. Line up the rear hole in the Mounting Bracket with the Bolt Plate. Secure the Bracket to the Bolt Plate with (1) 12mm Flat Washer, (1) 12mm Lock Washer and (1) 12mm Hex Nut. Insert (1) 12mm Hex Bolt with (1) 12mm Flat Washer into the open end of the frame and down through the forward hole in the frame and Bracket. Secure with (1) 12mm Flat Washer, (1) 12mm Lock Washer and (1) 12mm Hex Nut. Do not tighten hardware at this time, (Figures 5 & 6).
- 7. Repeat **Steps 4 6** for Passenger Side Mounting Bracket installation.
- **8.** With assistance, position the Bull Bar up to the inside of the Mounting Brackets. Bolt the Bull Bar to the Mounting Brackets using (4) 10mm x 35mm Hex Bolts, (8) 10mm Flat Washers, (4) 10mm Lock Washers and (4) 10mm Hex Nuts, (Figures 7 & 8).
  - **a.** 1999-2002 Model Years: Push the Bull Bar all of the way in and line up the middle and forward holes with the (2) slots in the Brackets.
  - **b. 2003-2006, 2007 "Classic"**: Line up the center and rear mounting holes on the Bull Bar with the (2) slots in the Brackets.
- 9. Align and adjust the Bull Bar and tighten all hardware.
- 10. Do periodic inspections to the installation to make sure that all hardware is secure and tight.

## 3" BULL BAR 99-06, 07 "CLASSIC" CHEVY SILVERADO1500/GMC SIERRA1500 02-06 AVALANCHE 1500, 00-06 SUBURBAN 1500, 00-06 TAHOE1500/YUKON 1500 Driver Side Installation Pictured

- (2) 10mm Lock Washers
- (2) 10mm Hex Nuts