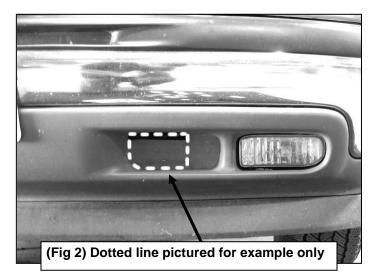

#### PROCEDURE:

- 1. REMOVE CONTENTS FROM BOX. VERIFY ALL PARTS ARE PRESENT. READ INSTRUCTIONS CAREFULLY BEFORE STARTING INSTALLATION. CUTTING IS REQUIRED.
- 2. NOTE: It may be necessary to remove/relocate front license plate and license plate bracket. It is not required, but strongly recommended. If local/state law requires a license plate, a license plate relocation kit is available.
- **3.** Start installation from under the front of the vehicle. Remove the factory tow hooks, (if equipped), from the ends of the frame channel, **(Figure 1)**. **NOTE:** This Bull Bar is not compatible with tow hooks.
- **4.** Select the driver side Mounting Bracket. Hold the Bracket up in the mounting location and determine area to cut from plastic bumper, **(Figure 2)**. **NOTE**: It may be easier-safer to remove the lower bumper cover and move it to a clean, stable work surface for cutting, **(Figure 3)**. Cut out openings for brackets. **IMPORTANT**: Remove only enough material to clear the Mounting Brackets.
- 5. Insert (1) 12mm Bolt Plate with (1) 12mm Flat Washer into the open end of the frame channel and out the rearmost hole in the bottom of the frame, (**Figure 4**).
- 6. Select the driver side Mounting Bracket. Line up the rear hole in the Mounting Bracket with the Bolt Plate. Secure the Bracket to the Bolt Plate with (1) 12mm Flat Washer, (1) 12mm Lock Washer and (1) 12mm Hex Nut. Insert (1) 12mm Hex Bolt with (1) 12mm Flat Washer into the open end of the frame and down through the forward hole in the frame and Bracket. Secure with (1) 12mm Flat Washer, (1) 12mm Lock Washer and (1) 12mm Hex Nut. Do not tighten hardware at this time, (Figures 5 & 6).
- 7. Repeat **Steps 4 6** for Passenger Side Mounting Bracket installation.
- **8.** With assistance, position the Bull Bar up to the inside of the Mounting Brackets. Bolt the Bull Bar to the Mounting Brackets using (4) 10mm x 35mm Hex Bolts, (8) 10mm Flat Washers, (4) 10mm Lock Washers and (4) 10mm Hex Nuts, (Figures 7 & 8).
  - **a.** 1999-2002 Model Years: Push the Bull Bar all of the way in and line up the middle and forward holes with the (2) slots in the Brackets.
  - **b. 2003-2006, 2007 "Classic"**: Line up the center and rear mounting holes on the Bull Bar with the (2) slots in the Brackets.
- 9. Align and adjust the Bull Bar and tighten all hardware.
- 10. Do periodic inspections to the installation to make sure that all hardware is secure and tight.