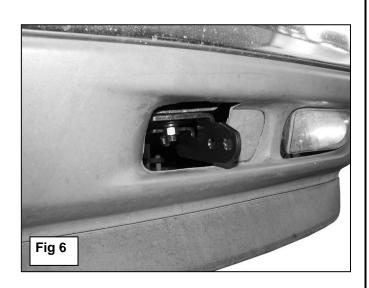

#### PROCEDURE:

- 1. REMOVE CONTENTS FROM BOX. VERIFY ALL PARTS ARE PRESENT. READ INSTRUCTIONS CAREFULLY BEFORE STARTING INSTALLATION. CUTTING IS REQUIRED.
- 2. NOTE: It may be necessary to remove/relocate front license plate and license plate bracket. It is not required, but strongly recommended. If local/state law requires a license plate, a license plate relocation kit is available.
- **3.** Start installation from under the front of the vehicle. Remove the factory tow hooks, (if equipped), from the ends of the frame channel, **(Figure 1)**. **NOTE:** This Bull Bar is not compatible with tow hooks.
- **4.** Select the driver side Mounting Bracket. Hold the Bracket up in the mounting location and determine area to cut from plastic bumper, **(Figure 2)**. **NOTE**: It may be easier-safer to remove the lower bumper cover and move it to a clean, stable work surface for cutting, **(Figure 3)**. Cut out openings for brackets. **IMPORTANT**: Remove only enough material to clear the Mounting Brackets.
- 5. Insert (1) 12mm Bolt Plate with (1) 12mm Flat Washer into the open end of the frame channel and out the rearmost hole in the bottom of the frame, (**Figure 4**).
- 6. Select the driver side Mounting Bracket. Line up the rear hole in the Mounting Bracket with the Bolt Plate. Secure the Bracket to the Bolt Plate with (1) 12mm Flat Washer, (1) 12mm Lock Washer and (1) 12mm Hex Nut. Insert (1) 12mm Hex Bolt with (1) 12mm Flat Washer into the open end of the frame and down through the forward hole in the frame and Bracket. Secure with (1) 12mm Flat Washer, (1) 12mm Lock Washer and (1) 12mm Hex Nut. Do not tighten hardware at this time, (Figures 5 & 6).
- 7. Repeat **Steps 4 6** for Passenger Side Mounting Bracket installation.
- **8.** With assistance, position the Bull Bar up to the inside of the Mounting Brackets. Bolt the Bull Bar to the Mounting Brackets using (4) 10mm x 35mm Hex Bolts, (8) 10mm Flat Washers, (4) 10mm Lock Washers and (4) 10mm Hex Nuts, (Figures 7 & 8).
  - **a.** 1999-2002 Model Years: Push the Bull Bar all of the way in and line up the middle and forward holes with the (2) slots in the Brackets.
  - **b. 2003-2006, 2007 "Classic"**: Line up the center and rear mounting holes on the Bull Bar with the (2) slots in the Brackets.
- 9. Align and adjust the Bull Bar and tighten all hardware.
- 10. Do periodic inspections to the installation to make sure that all hardware is secure and tight.