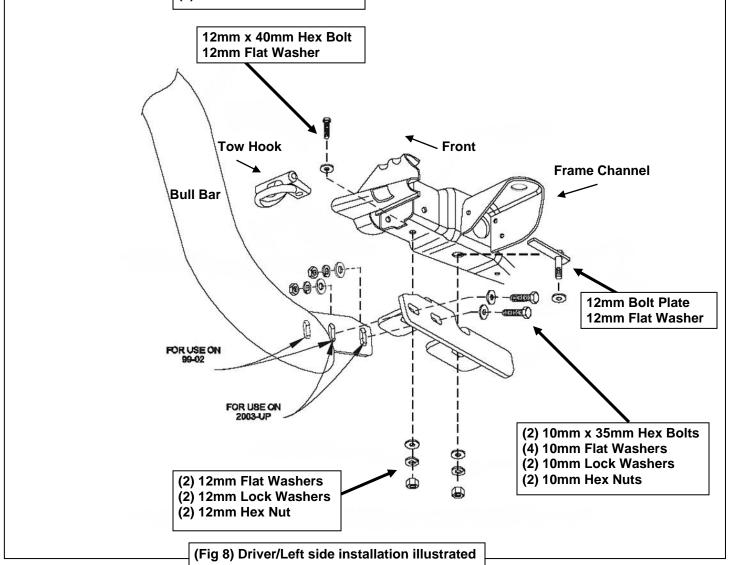

### **PARTS LIST:**

| 1 | Bull Bar                          | 4 | 12mm Lock Washers                   |
|---|-----------------------------------|---|-------------------------------------|
| 1 | Driver/Left Mounting Bracket      | 4 | 12mm Hex Nuts                       |
| 1 | Passenger/Right Mounting Bracket  | 4 | 10-1.5mm x 35mm Hex Bolts           |
| 2 | 12-1.75mm Bolt Plates             | 8 | 10mm x 30mm OD x 2.5mm Flat Washers |
| 2 | 12-1.75mm x 40mm Hex Bolts        | 4 | 10mm Lock Washers                   |
| 8 | 12mm x 32mm OD x 3mm Flat Washers | 4 | 10mm Hex Nuts                       |

#### PROCEDURE:

- 1. REMOVE CONTENTS FROM BOX. VERIFY ALL PARTS ARE PRESENT. READ INSTRUCTIONS CAREFULLY BEFORE STARTING INSTALLATION. CUTTING IS REQUIRED.
- 2. NOTE: It may be necessary to remove/relocate front license plate and license plate bracket. It is not required, but strongly recommended. If local/state law requires a license plate, a license plate relocation kit is available.
- **3.** Start installation from under the front of the vehicle. Remove the factory tow hooks, (if equipped), from the ends of the frame channel, **(Figure 1)**. **NOTE:** This Bull Bar is not compatible with tow hooks.
- **4.** Select the driver side Mounting Bracket. Hold the Bracket up in the mounting location and determine area to cut from plastic bumper, **(Figure 2)**. **NOTE**: It may be easier-safer to remove the lower bumper cover and move it to a clean, stable work surface for cutting, **(Figure 3)**. Cut out openings for brackets. **IMPORTANT**: Remove only enough material to clear the Mounting Brackets.
- 5. Insert (1) 12mm Bolt Plate with (1) 12mm Flat Washer into the open end of the frame channel and out the rearmost hole in the bottom of the frame, (**Figure 4**).
- 6. Select the driver side Mounting Bracket. Line up the rear hole in the Mounting Bracket with the Bolt Plate. Secure the Bracket to the Bolt Plate with (1) 12mm Flat Washer, (1) 12mm Lock Washer and (1) 12mm Hex Nut. Insert (1) 12mm Hex Bolt with (1) 12mm Flat Washer into the open end of the frame and down through the forward hole in the frame and Bracket. Secure with (1) 12mm Flat Washer, (1) 12mm Lock Washer and (1) 12mm Hex Nut. Do not tighten hardware at this time, (Figures 5 & 6).
- 7. Repeat **Steps 4 6** for Passenger Side Mounting Bracket installation.
- **8.** With assistance, position the Bull Bar up to the inside of the Mounting Brackets. Bolt the Bull Bar to the Mounting Brackets using (4) 10mm x 35mm Hex Bolts, (8) 10mm Flat Washers, (4) 10mm Lock Washers and (4) 10mm Hex Nuts, (Figures 7 & 8).
  - **a.** 1999-2002 Model Years: Push the Bull Bar all of the way in and line up the middle and forward holes with the (2) slots in the Brackets.
  - **b. 2003-2006, 2007 "Classic"**: Line up the center and rear mounting holes on the Bull Bar with the (2) slots in the Brackets.
- 9. Align and adjust the Bull Bar and tighten all hardware.
- 10. Do periodic inspections to the installation to make sure that all hardware is secure and tight.

## 3" BULL BAR 99-06, 07 "CLASSIC" CHEVY SILVERADO1500/GMC SIERRA1500 02-06 AVALANCHE 1500, 00-06 SUBURBAN 1500, 00-06 TAHOE1500/YUKON 1500 Driver Side Installation Pictured

- (2) 10mm Lock Washers
- (2) 10mm Hex Nuts