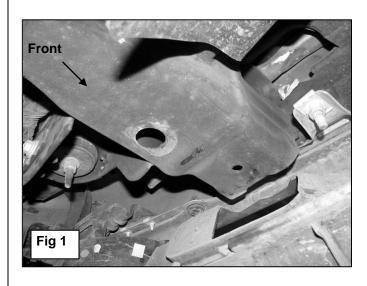

#### PROCEDURE:

- 1. REMOVE CONTENTS FROM BOX. VERIFY ALL PARTS ARE PRESENT. READ INSTRUCTIONS CAREFULLY BEFORE STARTING INSTALLATION. CUTTING IS REQUIRED.
- 2. NOTE: It may be necessary to remove/relocate front license plate and license plate bracket. It is not required, but strongly recommended. If local/state law requires a license plate, a license plate relocation kit is available.
- **3.** Start installation from under the front of the vehicle. Remove the factory tow hooks, (if equipped), from the ends of the frame channel, **(Figure 1)**. **NOTE:** This Bull Bar is not compatible with tow hooks.
- **4.** Select the driver side Mounting Bracket. Hold the Bracket up in the mounting location and determine area to cut from plastic bumper, **(Figure 2)**. **NOTE**: It may be easier-safer to remove the lower bumper cover and move it to a clean, stable work surface for cutting, **(Figure 3)**. Cut out openings for brackets. **IMPORTANT**: Remove only enough material to clear the Mounting Brackets.
- 5. Insert (1) 12mm Bolt Plate with (1) 12mm Flat Washer into the open end of the frame channel and out the rearmost hole in the bottom of the frame, (**Figure 4**).
- 6. Select the driver side Mounting Bracket. Line up the rear hole in the Mounting Bracket with the Bolt Plate. Secure the Bracket to the Bolt Plate with (1) 12mm Flat Washer, (1) 12mm Lock Washer and (1) 12mm Hex Nut. Insert (1) 12mm Hex Bolt with (1) 12mm Flat Washer into the open end of the frame and down through the forward hole in the frame and Bracket. Secure with (1) 12mm Flat Washer, (1) 12mm Lock Washer and (1) 12mm Hex Nut. Do not tighten hardware at this time, (Figures 5 & 6).
- 7. Repeat **Steps 4 6** for Passenger Side Mounting Bracket installation.
- **8.** With assistance, position the Bull Bar up to the inside of the Mounting Brackets. Bolt the Bull Bar to the Mounting Brackets using (4) 10mm x 35mm Hex Bolts, (8) 10mm Flat Washers, (4) 10mm Lock Washers and (4) 10mm Hex Nuts, (Figures 7 & 8).
  - **a.** 1999-2002 Model Years: Push the Bull Bar all of the way in and line up the middle and forward holes with the (2) slots in the Brackets.
  - **b. 2003-2006, 2007 "Classic"**: Line up the center and rear mounting holes on the Bull Bar with the (2) slots in the Brackets.
- 9. Align and adjust the Bull Bar and tighten all hardware.
- 10. Do periodic inspections to the installation to make sure that all hardware is secure and tight.