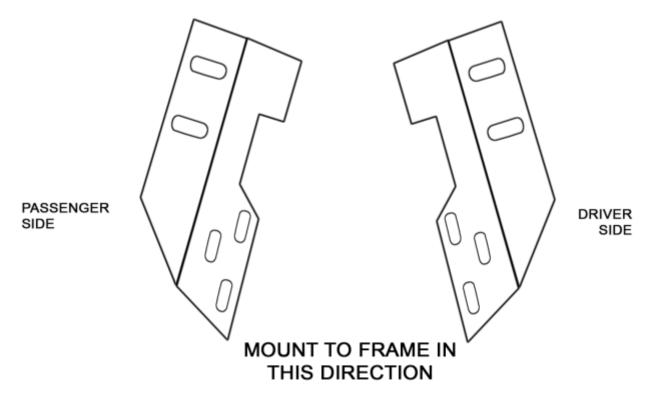

## **INSTALLATION OF BOTTOM FRAME BRACKET**

Remove tow hooks from front of vehicle.

Using the bolts that held the tow hooks in place (two bolts per hook) attach the mounting bracket as per the diagram below. Do not fasten bolts too tightly to allow you to adjust the alignment.